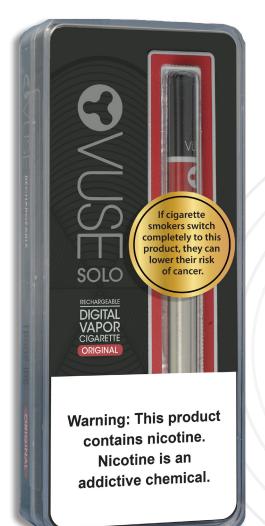

### THE FIRST TRULY DIGITAL VAPOR CIGARETTE OUT WITH THE OLD INVITE ALL THE TIME.

The Intelligent Puff.

If cigarette smokers switch completely to this product, they can lower their risk of cancer.