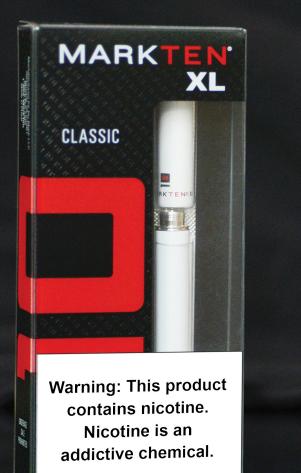

### THE FIRST TRULY DIGITAL VAPOR CIGARETTE OUT WITH THE OLD INVITE ALL THE TIME.

The Intelligent Puff.

### THE FIRST TRULY DIGITAL VAPOR CIGARETTE OUT WITH THE OLD INVITE ALL THE TIME.

The Intelligent Puff.

If cigarette smokers switch completely to this product, they can lower their risk of cancer.