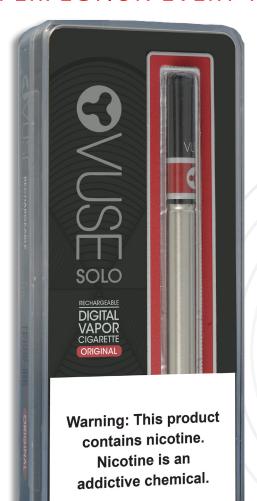

### THE FIRST TRULY DIGITAL VAPOR CIGARETTE OUT WITH THE OLD INVITE ALL THE TIME.

The Intelligent Puff.