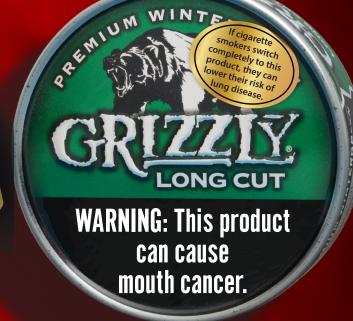

### WARNING: This product can cause mouth cancer.

## BREAK AWAY FROM THE PACK.

If cigarette smokers switch completely to this product, they can lower their risk of lung disease.

Tellin' it like it is.