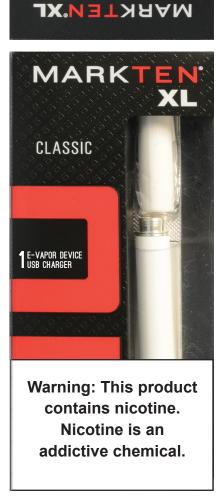

contains nicotine.

Nicotine is an

MARKTEN"XL

MARKTEN'

CLASSIC

XI

If cigarette

smokers switch

completely to this

product, they can

lower their risk

of cancer.

Bottom

**Right Side** 

Тор

Front Side