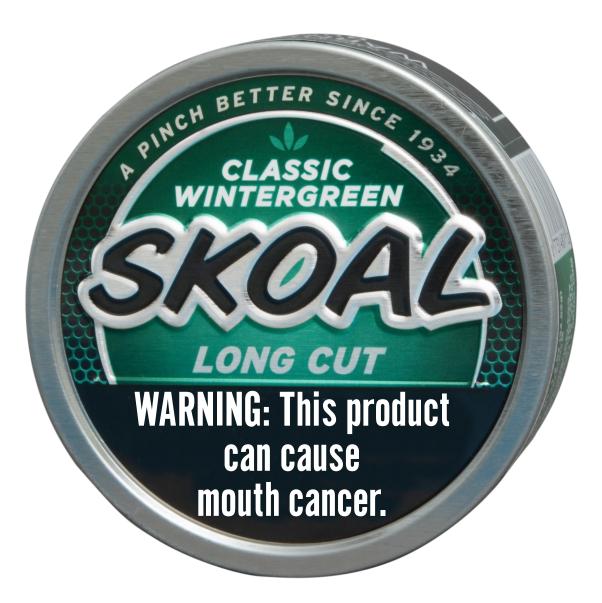

Side Warning Label

Тор

Front Side

Side Warning Label

SKOAL Classic Wintergreen Long Cut

Left Side

Тор

**Right Side** 