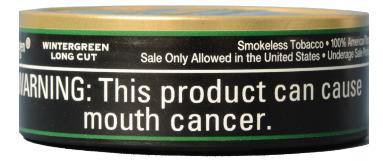

## ACTION SINCE STACTION SINCE WINTERGREEN COPENDAGE UNR CUTS WARNING: This product

can cause mouth cancer.

Front Side

Side Warning Label