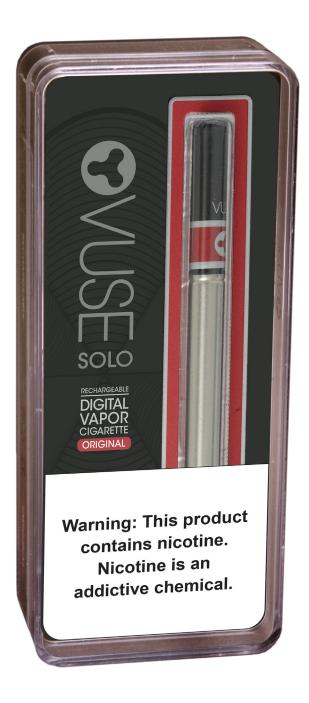

contains nicotine.

Nicotine is an

MARKTEN"XL

MARKTEN'

CLASSIC

XI

If cigarette

smokers switch

completely to this

product, they can

lower their risk

of cancer.

Bottom

**Right Side** 

Тор

Front Side