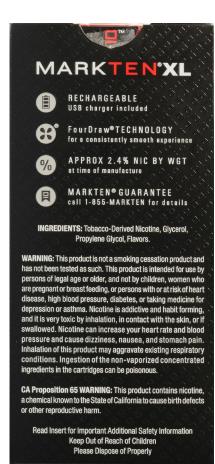

contains nicotine.

Nicotine is an

MARKTEN"XL

MARKTEN'

CLASSIC

XI

If cigarette

smokers switch

completely to this

product, they can

lower their risk

of cancer.

Bottom

**Right Side** 

Тор

Front Side