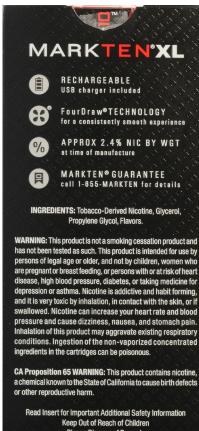

contains nicotine.

Nicotine is an

MARKTEN"XL

MARKTEN'

CLASSIC

XI

If cigarette

smokers switch

completely to this

product, they can

lower their risk

of cancer.

Bottom

**Right Side** 

Тор

Front Side