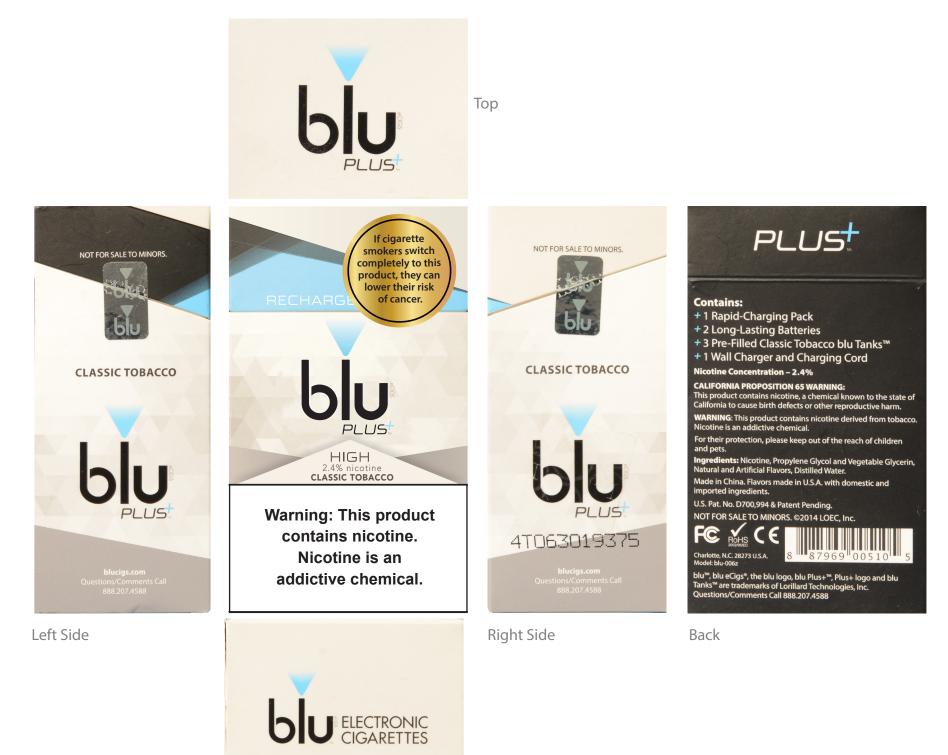

contains nicotine.

Nicotine is an

MARKTEN"XL

MARKTEN'

CLASSIC

XI

If cigarette

smokers switch

completely to this

product, they can

lower their risk

of cancer.

Bottom

**Right Side** 

Тор

Front Side