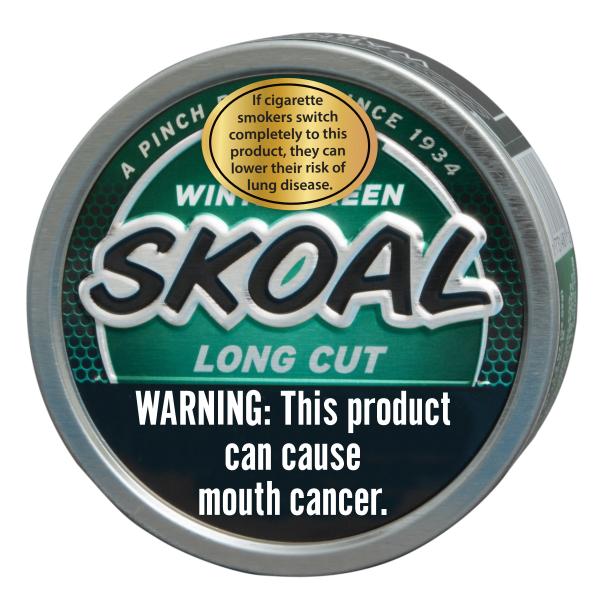

## WINTERGREEN & Openhagen Long CUT

ION SINC

WARNING: This product can cause mouth cancer.

Front Side

Side Warning Label

If cigarette smokers switch completely to this product, they can lower their risk of lung disease.