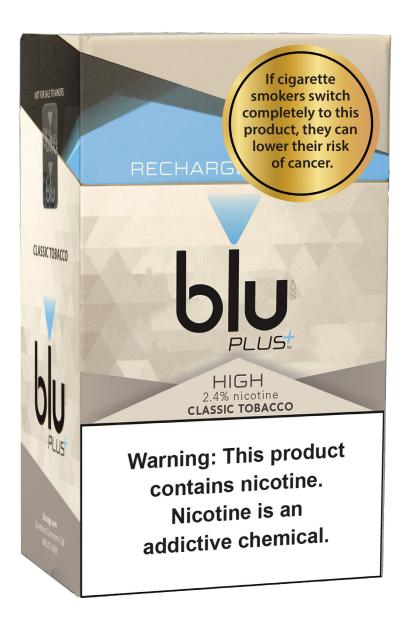

contains nicotine.

Nicotine is an

MARKTEN"XL

MARKTEN'

CLASSIC

XI

If cigarette

smokers switch

completely to this

product, they can

lower their risk

of cancer.

Bottom

**Right Side** 

Тор

Front Side