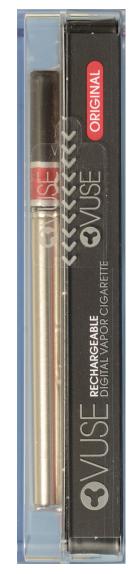

contains nicotine.

Nicotine is an

MARKTEN"XL

MARKTEN'

CLASSIC

XI

If cigarette

smokers switch

completely to this

product, they can

lower their risk

of cancer.

Bottom

**Right Side** 

Тор

Front Side