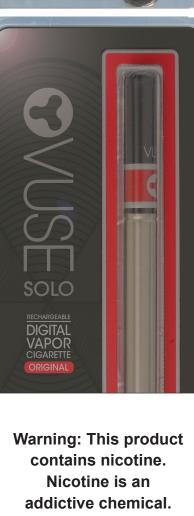

contains nicotine.

Nicotine is an

MARKTEN"XL

MARKTEN'

CLASSIC

XI

If cigarette

smokers switch

completely to this

product, they can

lower their risk

of cancer.

Bottom

**Right Side** 

Тор

Front Side