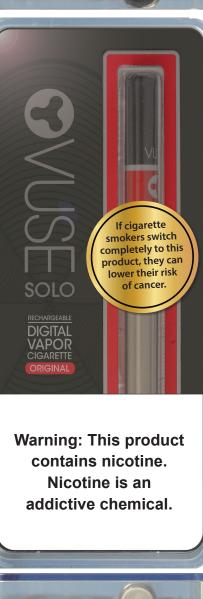

contains nicotine.

Nicotine is an

MARKTEN"XL

MARKTEN'

CLASSIC

XI

If cigarette

smokers switch

completely to this

product, they can

lower their risk

of cancer.

Bottom

**Right Side** 

Тор

Front Side