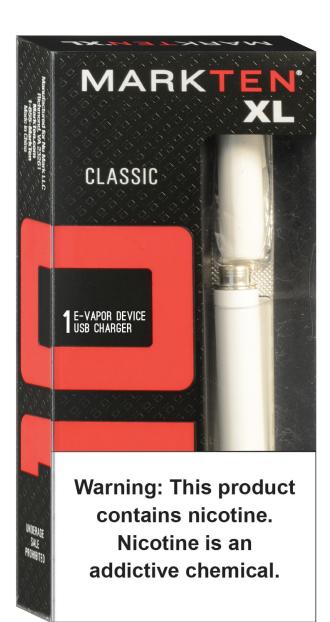

contains nicotine.

Nicotine is an

MARKTEN"XL

MARKTEN'

CLASSIC

XI

If cigarette

smokers switch

completely to this

product, they can

lower their risk

of cancer.

Bottom

**Right Side** 

Тор

Front Side