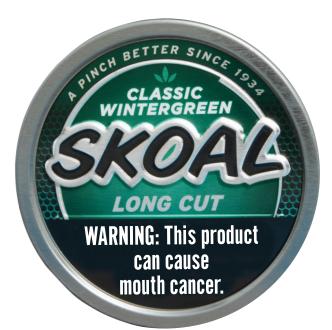

Side Warning Label

Тор

Front Side

Side Warning Label

SKOAL Classic Wintergreen Long Cut

Left Side

Тор

**Right Side** 

Back

Тор

**Right Side** 

Back