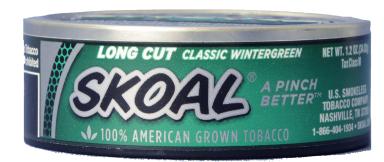

Side Warning Label

Тор

Front Side

Side Warning Label

SKOAL Classic Wintergreen Long Cut

Left Side

Тор

**Right Side** 