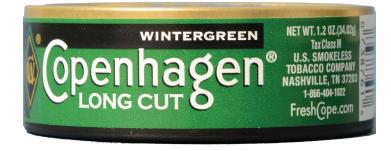

## WINTERGREEN & Openhagen Long CUT

ION SINC

WARNING: This product can cause mouth cancer.

Front Side

Side Warning Label

If cigarette smokers switch completely to this product, they can lower their risk of lung disease.