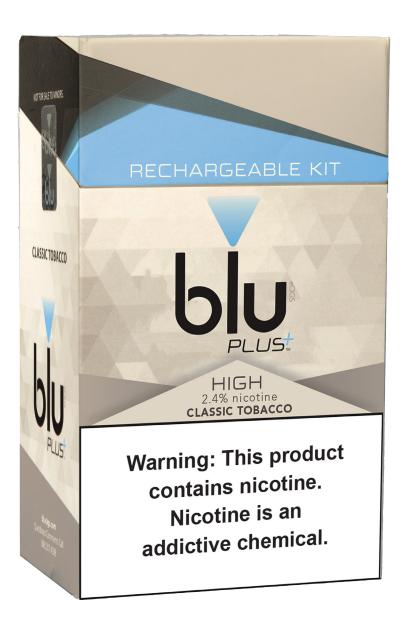

contains nicotine.

Nicotine is an

MARKTEN"XL

MARKTEN'

CLASSIC

XI

If cigarette

smokers switch

completely to this

product, they can

lower their risk

of cancer.

Bottom

**Right Side** 

Тор

Front Side