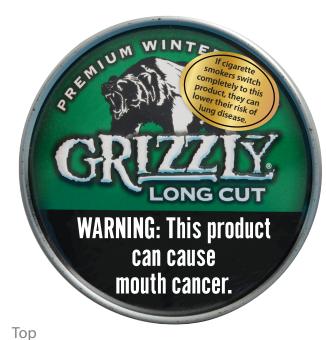

## WINTERGREEN & Openhagen Long CUT

ION SINC

WARNING: This product can cause mouth cancer.

Front Side

Side Warning Label

If cigarette smokers switch completely to this product, they can lower their risk of lung disease.