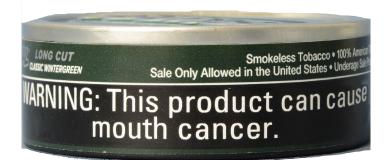

Side Warning Label

Тор

Front Side

Side Warning Label

SKOAL Classic Wintergreen Long Cut

Left Side

Тор

**Right Side** 