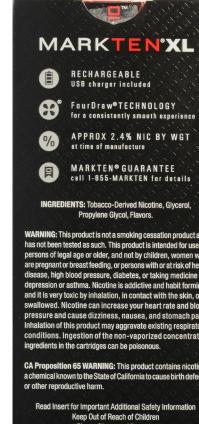

contains nicotine.

Nicotine is an

MARKTEN"XL

MARKTEN'

CLASSIC

XI

If cigarette

smokers switch

completely to this

product, they can

lower their risk

of cancer.

Bottom

**Right Side** 

Тор

Front Side