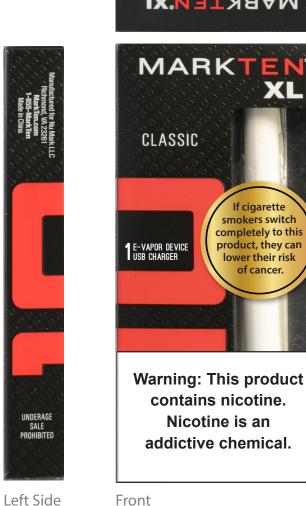

Left Side

Front

DO NOT USE AFTER 07/04/16

'8′

Bottom

Back

Please Dispose of Properly

Back

contains nicotine.

Nicotine is an

MARKTEN"XL

MARKTEN'

CLASSIC

XI

If cigarette

smokers switch

completely to this

product, they can

lower their risk

of cancer.

Bottom

**Right Side** 

Тор

Front Side