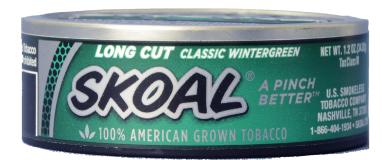

Side Warning Label

Тор

Front Side

Side Warning Label

SKOAL Classic Wintergreen Long Cut

Left Side

Тор

**Right Side** 