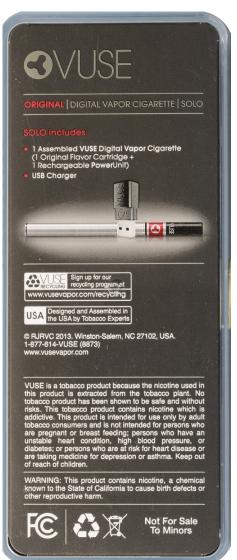

th

cancer.

REMIUM

Gk



Front Side



Back Side





WINTE

D13K73C6

109257

LONG CUT

COUPONS & MORE AT **mygrizzly.com**\* \*WEBSITE RESTRICTED TO AGE 21+ TOBACCO CONSUMERS.

WARNING: This product can cause mouth

cancer.

REMIUM



Front Side



Back Side









Left Side

Front

DO NOT USE AFTER 07/04/16

'8′

Bottom





Back







Please Dispose of Properly

Back





contains nicotine.

Nicotine is an

MARKTEN"XL

MARKTEN'

CLASSIC

XI

If cigarette

smokers switch

completely to this

product, they can

lower their risk

of cancer.

Bottom

**Right Side** 

Тор







Front Side



Side Warning Label

Тор









Front Side







Side Warning Label



SKOAL Classic Wintergreen Long Cut







Left Side



Тор

**Right Side** 

Back













Тор

**Right Side** 

Back