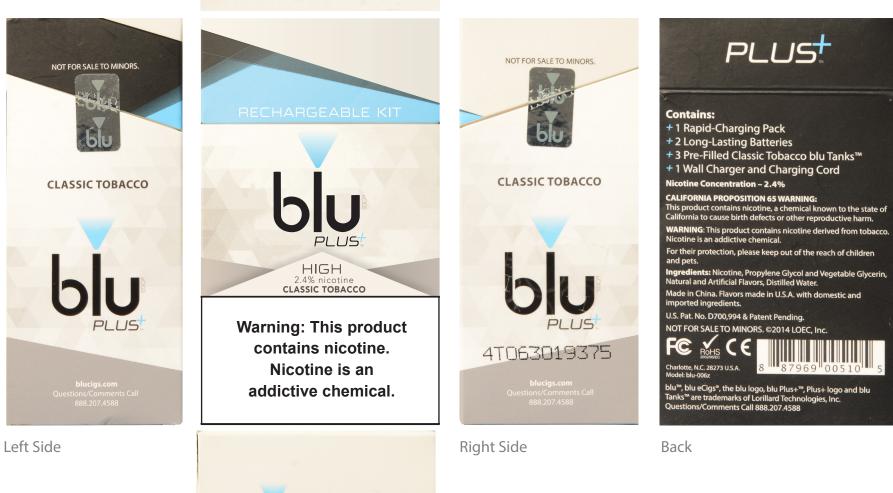

contains nicotine.

Nicotine is an

MARKTEN"XL

MARKTEN'

CLASSIC

XI

If cigarette

smokers switch

completely to this

product, they can

lower their risk

of cancer.

Bottom

**Right Side** 

Тор

Front Side