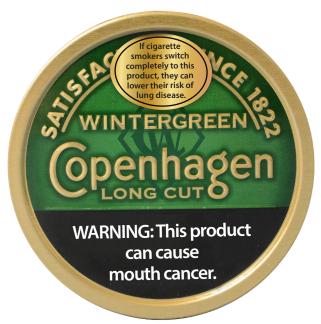

## WINTERGREEN & Openhagen Long CUT

ION SINC

WARNING: This product can cause mouth cancer.

Front Side

Side Warning Label

If cigarette smokers switch completely to this product, they can lower their risk of lung disease.