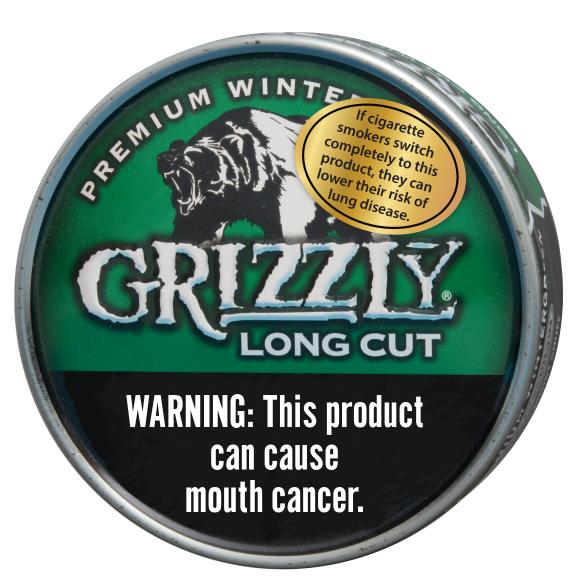

## WINTERGREEN & Openhagen Long CUT

ION SINC

WARNING: This product can cause mouth cancer.

Front Side

Side Warning Label

If cigarette smokers switch completely to this product, they can lower their risk of lung disease.

## Openhagen Long Cut 8

WARNING: This product can cause mouth cancer.

Copenhagen Wintergreen Long Cut

WINTE

D13K73C6

109257

LONG CUT

COUPONS AT mygrizzly.com \*WEBSITE RESTRICTED TO AGE 21+ TOBACCO CONSUMERS.

WARNING: This product can cause mouth

cancer.

REMIUM

Gk

Front Side

Back Side

WINTE

D13K73C6

109257

LONG CUT

COUPONS & MORE AT **mygrizzly.com**\* \*WEBSITE RESTRICTED TO AGE 21+ TOBACCO CONSUMERS.

WARNING: This product can cause mouth

cancer.

REMIUM

Front Side

Back Side