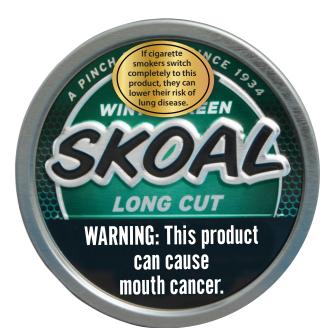

## WINTERGREEN & Openhagen Long CUT

ION SINC

WARNING: This product can cause mouth cancer.

Front Side

Side Warning Label

If cigarette smokers switch completely to this product, they can lower their risk of lung disease.