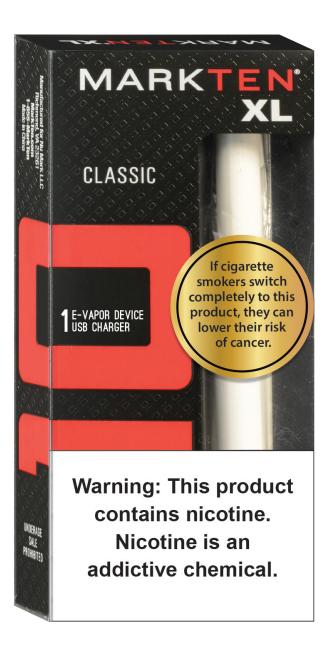

contains nicotine.

Nicotine is an

MARKTEN"XL

MARKTEN'

CLASSIC

XI

If cigarette

smokers switch

completely to this

product, they can

lower their risk

of cancer.

Bottom

**Right Side** 

Тор

Front Side