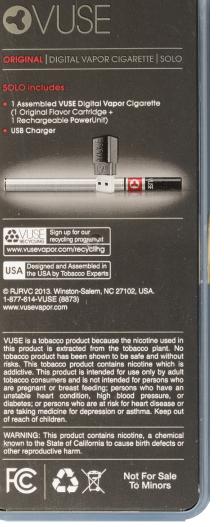

contains nicotine.

Nicotine is an

MARKTEN"XL

MARKTEN'

CLASSIC

XI

If cigarette

smokers switch

completely to this

product, they can

lower their risk

of cancer.

Bottom

**Right Side** 

Тор

Front Side