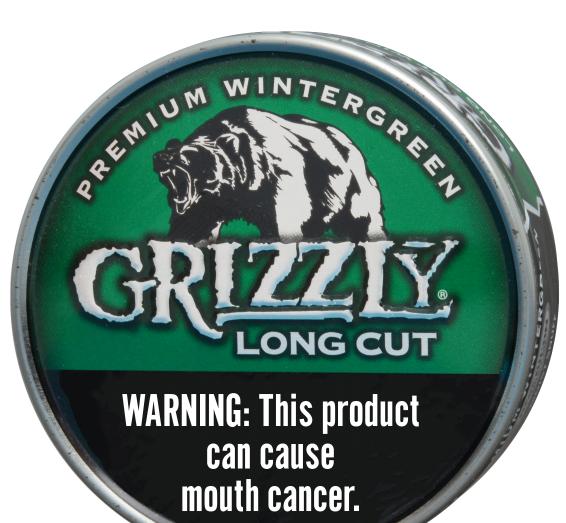

## WINTERGREEN & Openhagen Long CUT

ION SINC

WARNING: This product can cause mouth cancer.

Front Side

Side Warning Label

If cigarette smokers switch completely to this product, they can lower their risk of lung disease.