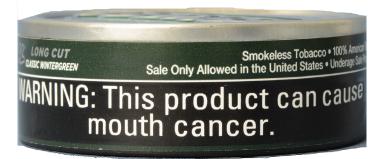

## ACTION SINCE STACTION SINCE WINTERGREEN COPENDAGE UNR CUTS WARNING: This product

can cause mouth cancer.

Front Side

Side Warning Label