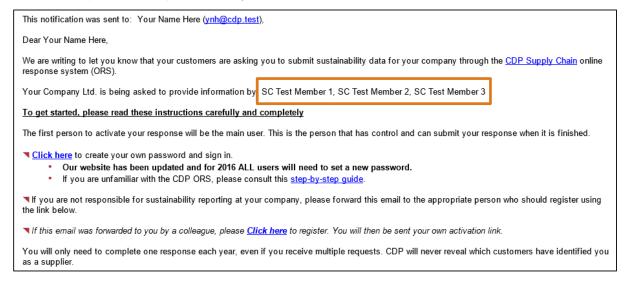

## **Email**

There are a few variations of the supply chain invitation email. The main extra feature compared to the other program emails is that you will see a list of your requesting customers (<u>CDP supply chain</u> <u>members</u>). In the example below they are named SC Test Member 1, etc.