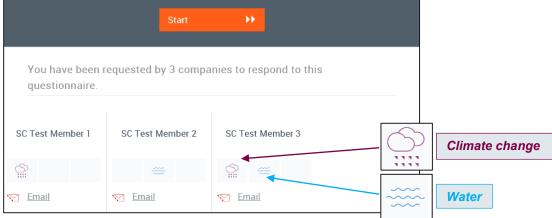

## **Dashboard**

This displays your requesting customers (CDP supply chain members) in two places.

1. Under to the program tiles, the number of your requesting customers is shown.

2. In the supply chain program block the 'elements' (climate change and/or water) that each customer is requesting you to complete are shown, and a link for emailing that customer.