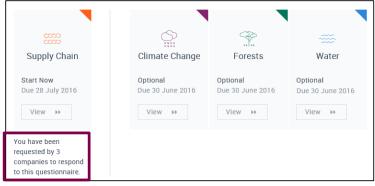

## **Dashboard**

This displays your requesting customers (CDP supply chain members) in two places.

1. Under to the program tiles, the number of your requesting customers is shown.

2. In the supply chain program block the 'elements' (climate change and/or water) that each customer is requesting you to complete are shown, and a link for emailing that customer.