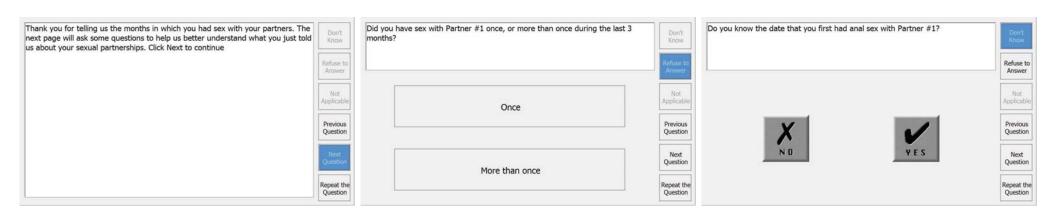

Question

Question

| month and year, b | ave anal sex with Partner #1? Y<br>ut if you know the exact date, p<br>d sex with Partner #1 was longe | lease enter that instead. If | Don't<br>Know          |
|-------------------|--------------------------------------------------------------------------------------------------------|------------------------------|------------------------|
|                   | ne first time you had anal sex w                                                                       |                              | Refuse to<br>Answer    |
| Year:             | << <                                                                                                   | > >>                         | Not<br>Applicable      |
| Month:            | << <                                                                                                   | > >>                         | Previous<br>Question   |
| Day:              | << <                                                                                                   | > >>                         | Next<br>Question       |
|                   |                                                                                                        |                              | Repeat the<br>Question |

| About how ma | any years ago d | id you first have | anal sex with Partner #1? | Don't<br>Know        |
|--------------|-----------------|-------------------|---------------------------|----------------------|
|              |                 |                   |                           | Refuse to<br>Answer  |
| 1            | 2               | 3                 | Clear                     | Not<br>Applicable    |
| 4            | 5               | 6                 |                           | Previous<br>Question |
| 7            | 8               | 9                 | Years ago:                | Next<br>Question     |
| +/-          | 0               |                   |                           | Repeat the Question  |

| Partner #1 Hispanic? |     | Don't<br>Know        |
|----------------------|-----|----------------------|
|                      |     | Refuse to<br>Answer  |
|                      |     | Not<br>Applicable    |
| X                    | ~   | Previous<br>Question |
| NO                   | YES | Next<br>Question     |
|                      |     | Repeat the Question  |