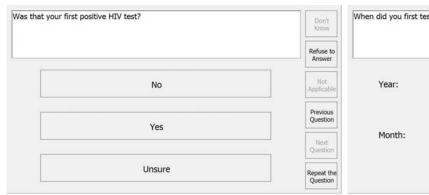

| Have y | ou ever tested HIV positive? | Don't<br>Know        |
|--------|------------------------------|----------------------|
|        |                              | Refuse to<br>Answer  |
|        | No                           | Not<br>Applicable    |
|        | Yes                          | Previous<br>Question |
|        |                              | Next<br>Question     |
|        | Unsure                       | Repeat the Question  |