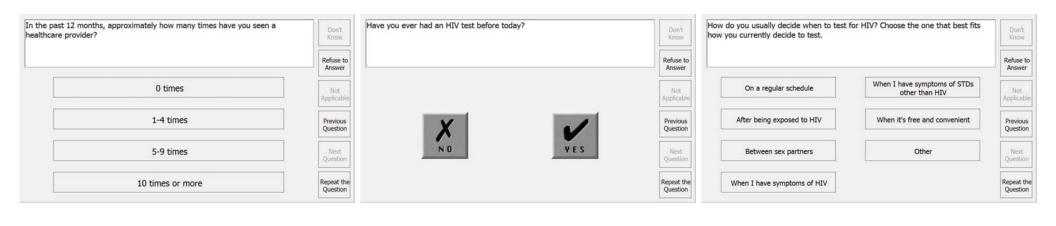

Not

| When was the last ti | me you tested for HIV? | Don't<br>Know        |
|----------------------|------------------------|----------------------|
|                      |                        | Refuse to<br>Answer  |
| Year:                | << < >                 | >> Not Applicable    |
|                      |                        | Previous<br>Question |
| Month:               | << <                   | >> Next Question     |
|                      |                        | Repeat the Question  |