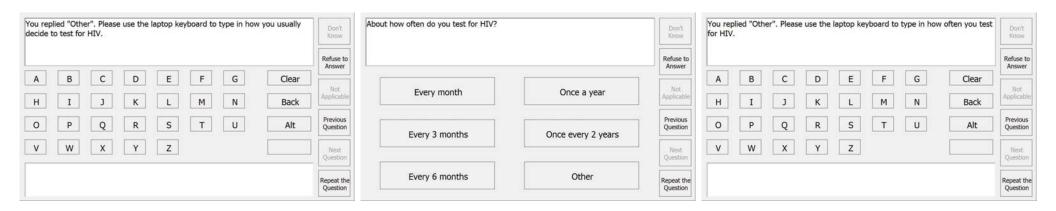

Not

| When was the last ti | me you tested for HIV? | Don't<br>Know        |
|----------------------|------------------------|----------------------|
|                      |                        | Refuse to<br>Answer  |
| Year:                | << < >                 | >> Not Applicable    |
|                      |                        | Previous<br>Question |
| Month:               | << <                   | >> Next Question     |
|                      |                        | Repeat the Question  |