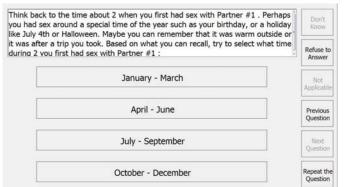

| Repeat the<br>Question |

| About how ma | any years ago d | id you first have | anal sex with Partner #1? | Don't<br>Know        |
|--------------|-----------------|-------------------|---------------------------|----------------------|
|              |                 |                   |                           | Refuse to<br>Answer  |
| 1            | 2               | 3                 | Clear                     | Not<br>Applicable    |
| 4            | 5               | 6                 |                           | Previous<br>Question |
| 7            | 8               | 9                 | Years ago:                | Next<br>Question     |
| +/-          | 0               |                   |                           | Repeat the Question  |







| Partner #1 Hispanic? |     | Don't<br>Know        |
|----------------------|-----|----------------------|
|                      |     | Refuse to<br>Answer  |
|                      |     | Not<br>Applicable    |
| X                    | ~   | Previous<br>Question |
| NO                   | YES | Next<br>Question     |
|                      |     | Repeat the Question  |





















| In the past 3 have anal sex |   | 14/08/2015), how | many times did you and Partner #1 | Don't<br>Know          |
|-----------------------------|---|------------------|-----------------------------------|------------------------|
|                             |   |                  |                                   | Refuse to<br>Answer    |
| 1                           | 2 | 3