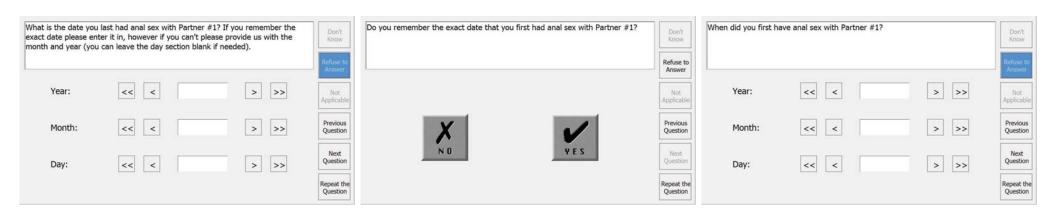

Question

Question

| month and year, b | ave anal sex with Partner #1? Y<br>ut if you know the exact date, p<br>d sex with Partner #1 was longe | lease enter that instead. If | Don't<br>Know          |
|-------------------|--------------------------------------------------------------------------------------------------------|------------------------------|------------------------|
|                   | ne first time you had anal sex w                                                                       |                              | Refuse to<br>Answer    |
| Year:             | << <                                                                                                   | > >>                         | Not<br>Applicable      |
| Month:            | << <                                                                                                   | > >>                         | Previous<br>Question   |
| Day:              | << <                                                                                                   | > >>                         | Next<br>Question       |
|                   |                                                                                                        |                              | Repeat the<br>Question |

| When did you first have anal sex with Partner #2? You may enter just the month and year, but if you know the exact date, please enter that instead. If the first time you had sex with Partner #2 was longer than 3 months ago; we still |                           |   |    |                        |  |  |
|------------------------------------------------------------------------------------------------------------------------------------------------------------------------------------------------------------------------------------------|---------------------------|---|----|------------------------|--|--|
|                                                                                                                                                                                                                                          | ne first time you had and |   |    | Refuse to<br>Answer    |  |  |
| Year:                                                                                                                                                                                                                                    | << <                      | > | >> | Not<br>Applicable      |  |  |
| Month:                                                                                                                                                                                                                                   | << <                      | > | >> | Previous<br>Question   |  |  |
| Day:                                                                                                                                                                                                                                     | << <                      | > | >> | Next<br>Question       |  |  |
|                                                                                                                                                                                                                                          |                           |   |    | Repeat the<br>Question |  |  |

| When did you first have anal sex with Partner #3? You may enter just the<br>month and year, but if you know the exact date, please enter that instead. If<br>the first time you had sex with Partner #3 was longer than 3 months ago; we still |      |      |                        |  |  |  |  |
|------------------------------------------------------------------------------------------------------------------------------------------------------------------------------------------------------------------------------------------------|------|------|------------------------|--|--|--|--|
| ould like to know the first time you had anal sex with him.                                                                                                                                                                                    |      |      |                        |  |  |  |  |
| Year:                                                                                                                                                                                                                                          | << < | > >> | Not<br>Applicable      |  |  |  |  |
| Month:                                                                                                                                                                                                                                         | << < | > >> | Previous<br>Question   |  |  |  |  |
| Day:                                                                                                                                                                                                                                           | << < | > >> | Next<br>Question       |  |  |  |  |
|                                                                                                                                                                                                                                                |      |      | Repeat the<br>Question |  |  |  |  |