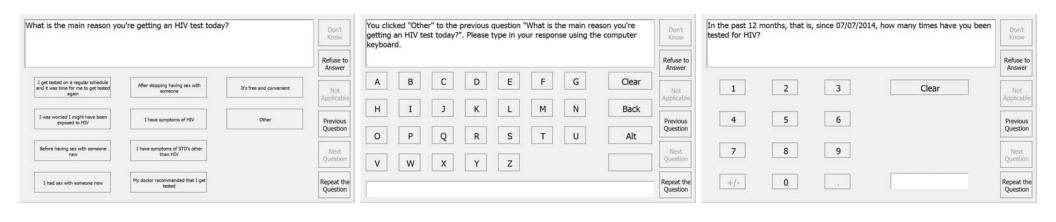

| Have y | ou ever tested HIV positive? | Don't<br>Know        |
|--------|------------------------------|----------------------|
|        |                              | Refuse to<br>Answer  |
|        | No                           | Not<br>Applicable    |
|        | Yes                          | Previous<br>Question |
|        |                              | Next<br>Question     |
|        | Unsure                       | Repeat the Question  |