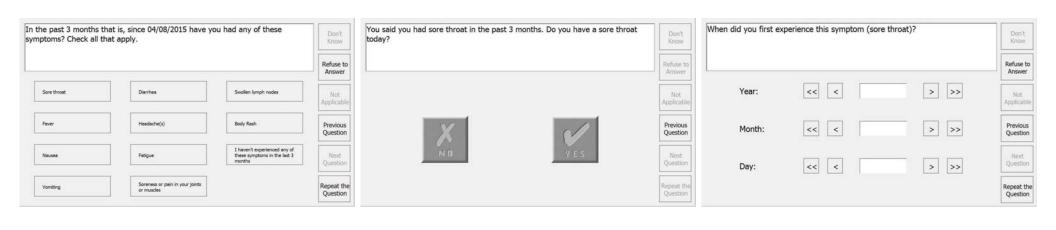

Repeat the

Question

Do not know

| When did you first ex | perience this sympt | om (fever)? |      | Don't<br>Know        |
|-----------------------|---------------------|-------------|------|----------------------|
|                       |                     |             |      | Refuse to<br>Answer  |
| Year:                 | << <                |             | > >> | Not<br>Applicable    |
| Month:                | << <                |             | > >> | Previous<br>Question |
| Day:                  | << <                |             | > >> | Next<br>Question     |
|                       |                     |             |      | Repeat the Question  |

| Vhen did you last e | hen did you last experience this symptom (diarrhea)? |      |                        | You said that you have had headache(s) in the past 3 months. Do you have a headache today? | Don't<br>Know          | When did you first experience this symptom (headache) |      |  |
|---------------------|------------------------------------------------------|------|------------------------|--------------------------------------------------------------------------------------------|------------------------|-------------------------------------------------------|------|--|
|                     |                                                      |      | Refuse to<br>Answer    |                                                                                            | Refuse to<br>Answer    |                                                       |      |  |
| Year:               | << <                                                 | > >> | Not<br>Applicable      |                                                                                            | Not<br>Applicable      | Year:                                                 | << < |  |
| Month:              | << <                                                 | > >> | Previous<br>Question   | X                                                                                          | Previous<br>Question   | Month:                                                | << < |  |
| Day:                | << <                                                 | > >> | Next<br>Question       | NO                                                                                         | Next<br>Question       | Day:                                                  | << < |  |
|                     |                                                      |      | Repeat the<br>Question |                                                                                            | Repeat the<br>Question |                                                       |      |  |

| ou said that you have had soreness or pain in your joints or muscles in the past months. Do you have soreness or pain in your joints or muscles today? |                        |  |  |  |  |
|--------------------------------------------------------------------------------------------------------------------------------------------------------|------------------------|--|--|--|--|
|                                                                                                                                                        | Refuse to<br>Answer    |  |  |  |  |
|                                                                                                                                                        | Not<br>Applicable      |  |  |  |  |
| X                                                                                                                                                      | Previous<br>Question   |  |  |  |  |
| NO                                                                                                                                                     | Next<br>Question       |  |  |  |  |
|                                                                                                                                                        | Repeat the<br>Question |  |  |  |  |

| u said that you have had a body rash in the past 3 months. Do you have a dy rash today? | Don't<br>Know          |
|-----------------------------------------------------------------------------------------|------------------------|
|                                                                                         | Refuse to<br>Answer    |
|                                                                                         | Not<br>Applicable      |
| X                                                                                       | Previous<br>Question   |
| NO                                                                                      | Next<br>Question       |
|                                                                                         | Repeat the<br>Question |