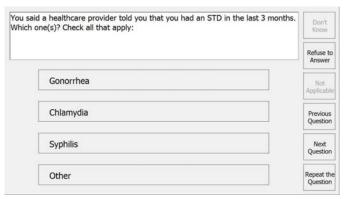

Other

| : Date: |      |      | Don't<br>Know       | HIV status:                                                                | Don't<br>Know          | Referral from:           |
|---------|------|------|---------------------|----------------------------------------------------------------------------|------------------------|--------------------------|
|         |      |      | Refuse to<br>Answer |                                                                            | Refuse to<br>Answer    |                          |
| Year:   | << < | > >> | Not<br>Applicable   | HIV-negative/unknown                                                       | Not<br>Applicable      | One-on-one               |
| Month:  | << < | > >> | Previous            | Established Chronic HIV infection - diagnosis >3 months ago                | Previous               | Primary Infection Clinic |
| Pionui. |      | > >> | Question            | Newly Diagnosed Chronic HIV infection - diagnosed within the last 3 months | Question               |                          |
| Day:    | << < | > >> | Next<br>Question    | Acute HIV infection                                                        | Next<br>Question       | Private Provider         |
|         |      |      | Repeat the Question | HIV-Positive, timing unknown                                               | Repeat the<br>Question | STD Clinic               |