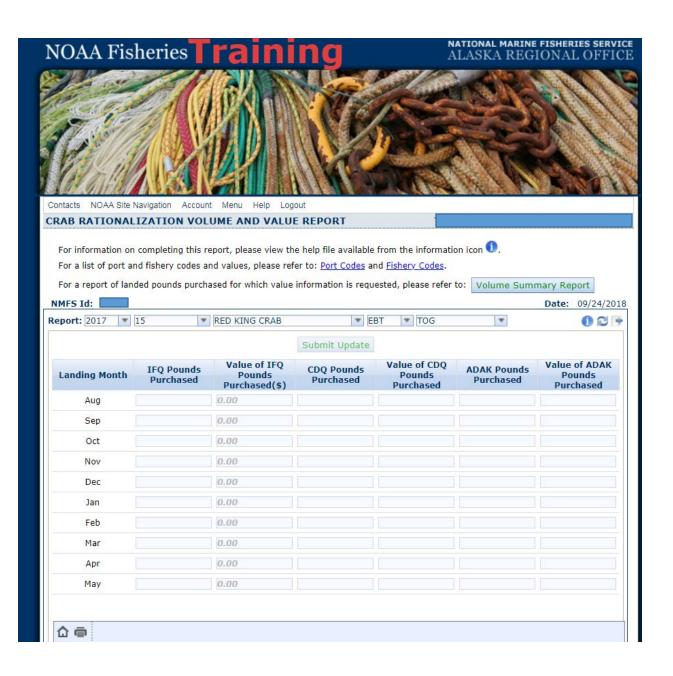

NOTE: All values must be the total for landings from January 1 through October 31, except rock sole which will be reported from January 1 through March 31 and then again from April 1 through October 31.

**Pounds Landed (round weight):** Enter the total round weight in pounds of unprocessed fish that was caught and retained. If the species was processed into fish meal, do not include this in the total weight.

**Total First Wholesale Value Received:** Enter the total first wholesale value, in U.S. dollars and cents, for that species and time period. The first arms length transaction that occurs under these conditions is the first wholesale price or first market price. If the species was processed into fish meal, do not include this in the total value.

For reference, view reports of