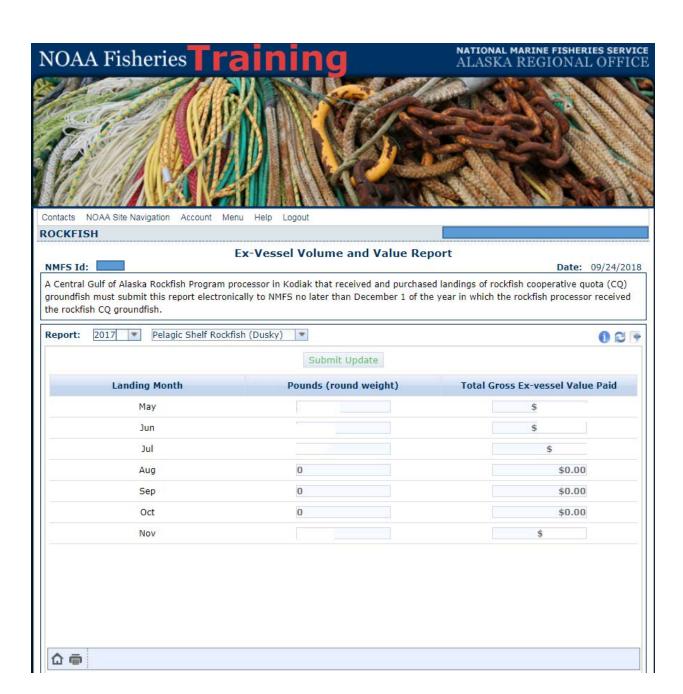

NOTE: All values must be the total for landings from January 1 through October 31, except rock sole which will be reported from January 1 through March 31 and then again from April 1 through October 31.

**Pounds Landed (round weight):** Enter the total round weight in pounds of unprocessed fish that was caught and retained. If the species was processed into fish meal, do not include this in the total weight.

**Total First Wholesale Value Received:** Enter the total first wholesale value, in U.S. dollars and cents, for that species and time period. The first arms length transaction that occurs under these conditions is the first wholesale price or first market price. If the species was processed into fish meal, do not include this in the total value.

For reference, view reports