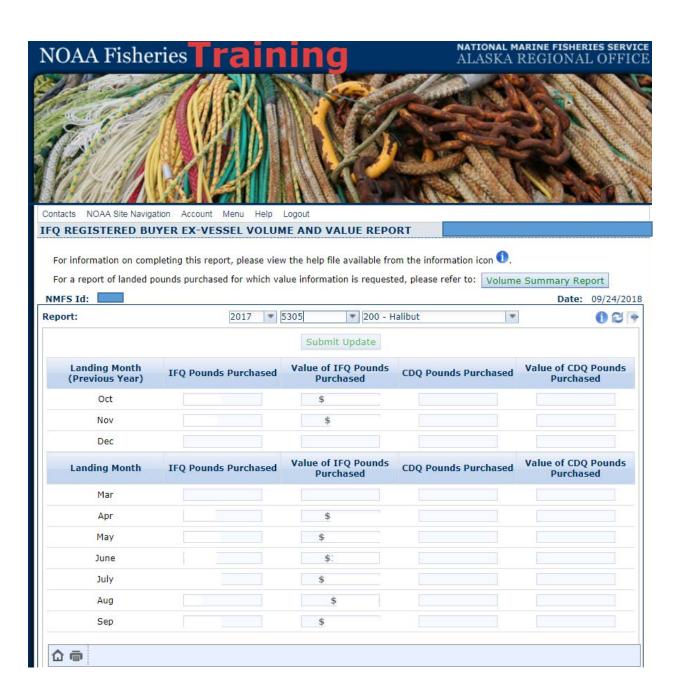

NOTE: All values must be the total for landings from January 1 through October 31, except rock sole which will be reported from January 1 through March 31 and then again from April 1 through October 31.

**Pounds Landed (round weight):** Enter the total round weight in pounds of unprocessed fish that was caught and retained. If the species was processed into fish meal, do not include this in the total weight.

**Total First Wholesale Value Received:** Enter the total first wholesale value, in U.S. dollars and cents, for that species and time period. The first arms length transaction that occurs under these conditions is the first wholesale price or first market price. If the species was processed into fish meal, do not include this in the total value.

For reference, view reports o