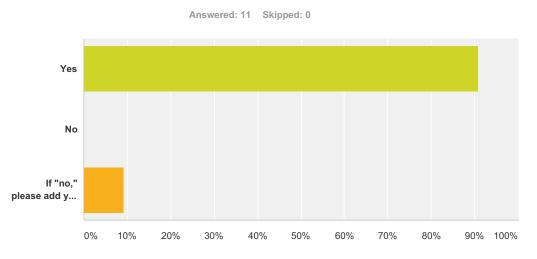

## Q5 Was the information provided about the next steps following application submission clearly stated?

| Answer Choices                         | Responses |    |
|----------------------------------------|-----------|----|
| Yes                                    | 90.91%    | 10 |
| No                                     | 0.00%     | 0  |
| If "no," please add your suggestion(s) | 9.09%     | 1  |
| Total                                  |           | 11 |

| # | If "no," please add your suggestion(s)                                                                                                                                                         | Date             |
|---|------------------------------------------------------------------------------------------------------------------------------------------------------------------------------------------------|------------------|
| 1 | Much of the communications were unclear after acceptance. Would be much better to have very laid out and specific agenda instead of "DRAFT" and maybe an online portal to schedule interviews. | 6/1/2016 2:34 PM |