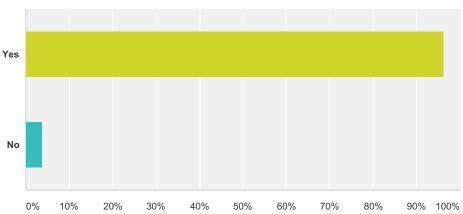

# Q1 Was the login process, using the url that was provided, straightforward?

| Answer Choices | Responses |    |
|----------------|-----------|----|
| Yes            | 100.00%   | 27 |
| No             | 0.00%     | 0  |
| Total          |           | 27 |