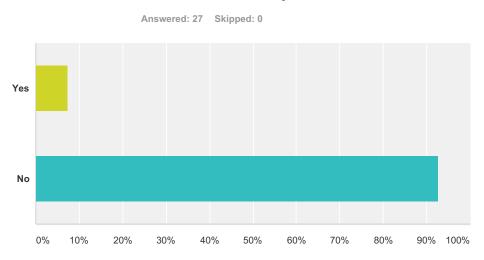

## Q5 Were there any doubts that your submission was received and processed?

| Answer Choices | Responses        |
|----------------|------------------|
| Yes            | <b>7.41%</b> 2   |
| No             | <b>92.59%</b> 25 |
| Total          | 27               |