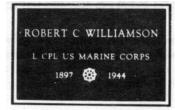

# ILLUSTRATIONS OF STANDARD GOVERNMENT HEADSTONES AND MARKERS

UPRIGHT HEADSTONE WHITE MARBLE OR LIGHT GRAY GRANITE

MANDATORY ITEMS of inscription at Government expense are: Legal Name, Branch of Service, Year of Birth, Year of Death, and for State Veterans and National Cemeteries only, the section and grave number. Branches of Service are: U.S. Army (USA), U.S. Navy (USN), U.S. Air Force (USAF), U.S. Marine Corps (USMC), U.S. Coast Guard (USCG), U.S. Army Air Forces (USAAF), and other parent organizations authorized for certain periods of time; and special units such as Women's Army Auxiliary Corps (WAAC), Women's Air Force Service Pilots (WASP), U.S. Public Health Service (USPHS), and National Oceanic & Atmospheric Administration (NOAA). Different examples of inscription formats are illustrated above. More than one branch of service is permitted, subject to space availability.