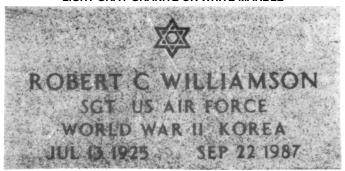

# ILLUSTRATIONS OF STANDARD GOVERNMENT HEADSTONES AND MARKERS

UPRIGHT HEADSTONE WHITE MARBLE OR LIGHT GRAY GRANITE

MANDATORY ITEMS of inscription at Government expense are: Legal Name, Branch of Service, Year of Birth, Year of Death, and for State Veterans and National Cemeteries only, the section and grave number. Branches of Service are: U.S. Army (USA), U.S. Navy (USN), U.S. Air Force (USAF), U.S. Marine Corps (USMC), U.S. Coast Guard (USCG), U.S. Army Air Forces (USAAF), and other parent organizations authorized for certain periods of time; and special units such as Women's Army Auxiliary Corps (WAAC), Women's Air Force Service Pilots (WASP), U.S. Public Health Service (USPHS), and National Oceanic & Atmospheric Administration (NOAA). Different examples of inscription formats are illustrated above. More than one branch of service is permitted, subject to space availability.