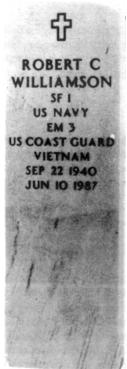

# ILLUSTRATIONS OF STANDARD GOVERNMENT HEADSTONES AND MARKERS

UPRIGHT HEADSTONE WHITE MARBLE OR LIGHT GRAY GRANITE

MANDATORY ITEMS of inscription at Government expense are: Legal Name, Branch of Service, Year of Birth, Year of Death, and for State Veterans and National Cemeteries only, the section and grave number. Branches of Service are: U.S. Army (USA), U.S. Navy (USN), U.S. Air Force (USAF), U.S. Marine Corps (USMC), U.S. Coast Guard (USCG), U.S. Army Air Forces (USAAF), and other parent organizations authorized for certain periods of time; and special units such as Women's Army Auxiliary Corps (WAAC), Women's Air Force Service Pilots (WASP), U.S. Public Health Service (USPHS), and National Oceanic & Atmospheric Administration (NOAA). Different examples of inscription formats are illustrated above. More than one branch of service is permitted, subject to space availability.