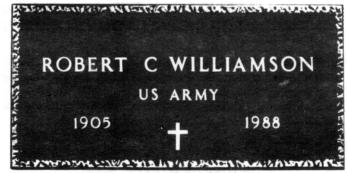

# ILLUSTRATIONS OF STANDARD GOVERNMENT HEADSTONES AND MARKERS

UPRIGHT HEADSTONE WHITE MARBLE OR LIGHT GRAY GRANITE

MANDATORY ITEMS of inscription at Government expense are: Legal Name, Branch of Service, Year of Birth, Year of Death, and for State Veterans and National Cemeteries only, the section and grave number. Branches of Service are: U.S. Army (USA), U.S. Navy (USN), U.S. Air Force (USAF), U.S. Marine Corps (USMC), U.S. Coast Guard (USCG), U.S. Army Air Forces (USAAF), and other parent organizations authorized for certain periods of time; and special units such as Women's Army Auxiliary Corps (WAAC), Women's Air Force Service Pilots (WASP), U.S. Public Health Service (USPHS), and National Oceanic & Atmospheric Administration (NOAA). Different examples of inscription formats are illustrated above. More than one branch of service is permitted, subject to space availability.