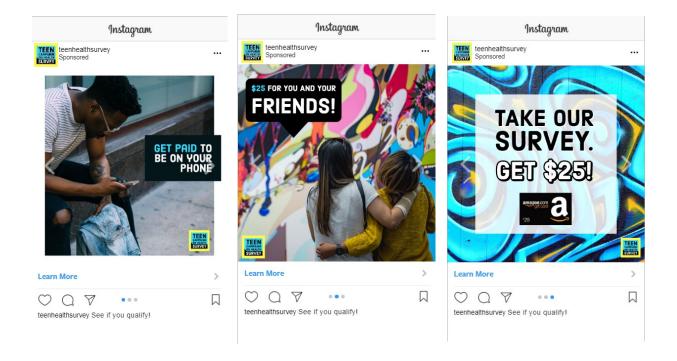

#### **Instagram Carousel**

Note: Viewers will scroll right to see a collection of 3 images, side by side images below show all images the participant will see as they scroll.