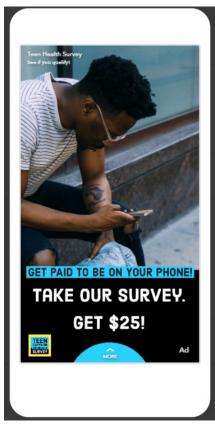

### **Instagram Story**

Note: These images have small animations, but the screenshot shows everything that will be on the screen.

## **Snapchat Ads**

Note: Snapchat ads also have small animations and use stock music from Snapchat, but screenshots show everything in the image.