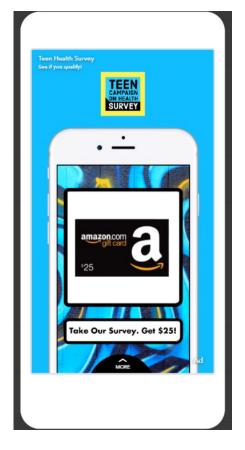

### **Instagram Story**

Note: These images have small animations, but the screenshot shows everything that will be on the screen.

## **Snapchat Ads**

Note: Snapchat ads also have small animations and use stock music from Snapchat, but screenshots show everything in the image.