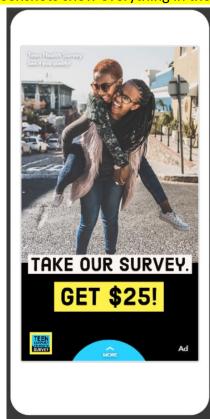

## **Instagram Ads:**

Instagram

#### **Instagram Carousel**

Note: Viewers will scroll right to see a collection of 3 images, side by side images below show all images the participant will see as they scroll.