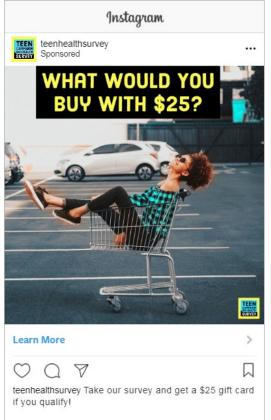

#### **Instagram Carousel**

Note: Viewers will scroll right to see a collection of 3 images, side by side images below show all images the participant will see as they scroll.