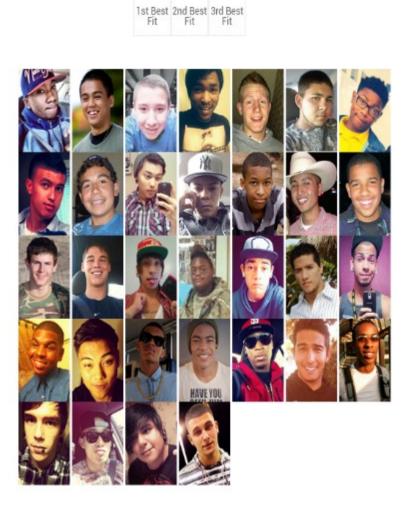

### **S6a**. [IF LONGITUDINAL=YES]

Rank the three people that would BEST FIT in your main group of friends, starting with the best fit. Click on the picture to make a selection.

**ASK:** Longitudinal respondents.

#### **S6b**. [IF LONGITUDINAL=YES]

Rank the three people that would LEAST FIT in your main group of friends, starting with the worst fit. Click on the picture to make a selection.

**ASK:** Longitudinal respondents.