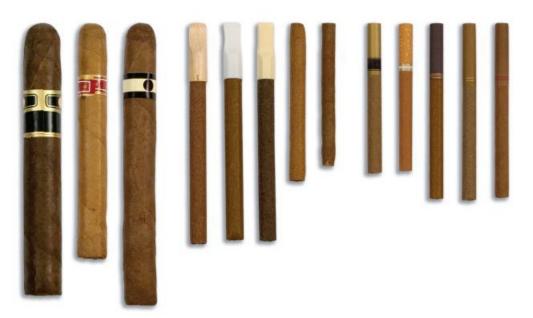

# **B10.** [IF BASELINE B10 NE 1 OR FU1 B10 NE 1 OR FU2 B10 NE 1 OR FU3 B10 NE 1 OR FU4 B10 NE 1]

Have you ever tried smoking cigars, cigarillos, or little cigars, such as Swisher Sweets, Black & Mild, White Owl, Cheyenne, Dutch Masters, Garcia Y Vega or Middleton's, even one time?

**B11b.** [IF BASELINEB10=1 OR FU1B10=1 OR FU2B10=1 OR FU3B10=1 OR FU4B10=1 OR (CURRENT B10=1 OR 9)]

During the past 30 days, on how many days did you smoke cigars, cigarillos, or little cigars **without added marijuana**? Common brands are Swisher Sweets, Black & Mild, White Owl, Cheyenne, Dutch Masters, Garcia Y Vega or Middleton's.