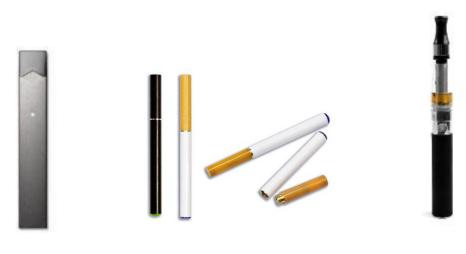

**B14.** [IF BASELINE B14 NE 1 OR FU1 B14 NE 1 OR FU2 B14 NE 1 OR FU3 B14 NE 1 OR FU4 B14 NE 1]

These are examples of electronic nicotine products: e-cigarettes, e-cigars, e-hookahs, epipes, vape pens, hookah pens and personal vaporizers. These products are battery-powered, use nicotine fluid rather than tobacco leaves, and produce vapor instead of smoke. Some common brands include JUUL, Fin, NJOY, Blu, e-Go and Vuse. Have you ever tried these products, even one or two puffs?

# **B15.** [IF BASELINE B14=1 OR FU1B14=1 OR FU2B14=1 OR FU3B14=1 OR FU4B14=1 OR (CURRENT B14 = 1 OR 9)]

During the past 30 days, on how many days did you use electronic nicotine products, such as "e-cigarettes", "e-cigs", "vapor pens", or "e-hookahs"?