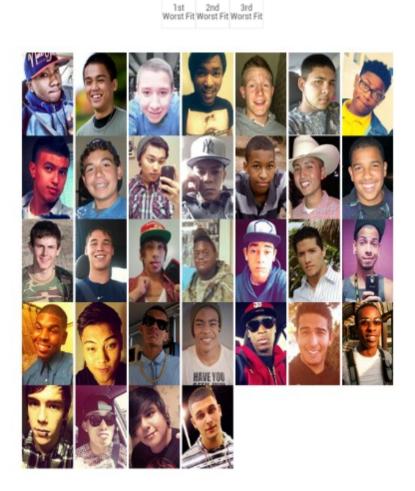

### **S5b**. [IF LONGITUDINAL=YES]

Rank the three people that would LEAST FIT in your main group of friends, starting with the worst fit. Click on the picture to make a selection.

**ASK:** Longitudinal respondents.

#### **S6b**. [IF LONGITUDINAL=YES]

Rank the three people that would LEAST FIT in your main group of friends, starting with the worst fit. Click on the picture to make a selection.

**ASK:** Longitudinal respondents.