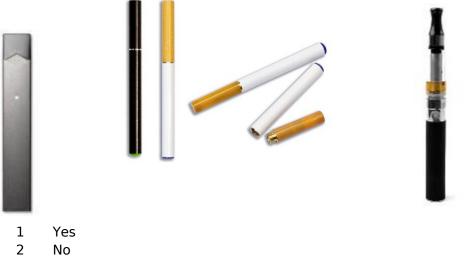

**B14.** [IF BASELINE B14 NE 1 OR FU1 B14 NE 1 OR FU2 B14 NE 1 OR FU3 B14 NE 1 OR FU4 B14 NE 1]

These are examples of electronic nicotine products: e-cigarettes, e-cigars, e-hookahs, epipes, vape pens, hookah pens and personal vaporizers. These products are battery-powered, use nicotine fluid rather than tobacco leaves, and produce vapor instead of smoke. Some common brands include JUUL, Fin, NJOY, Blu, e-Go and Vuse. Have you ever tried these products, even one or two puffs?

# **B15.** [IF BASELINE B14=1 OR FU1B14=1 OR FU2B14=1 OR FU3B14=1 OR FU4B14=1 OR (CURRENT B14 = 1 OR 9)]

During the past 30 days, on how many days did you use electronic nicotine products, such as "e-cigarettes", "e-cigs", "vapor pens", or "e-hookahs"?