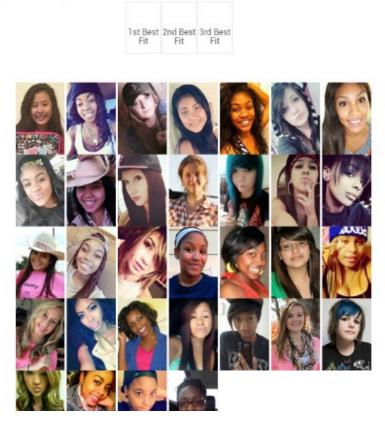

#### **S5a**. [IF LONGITUDINAL=YES]

Rank the three people that would BEST FIT in your main group of friends, starting with the best fit. Click on the picture to make a selection.

**ASK:** Longitudinal respondents.

### **S5b**. [IF LONGITUDINAL=YES]

Rank the three people that would LEAST FIT in your main group of friends, starting with the worst fit. Click on the picture to make a selection.

**ASK:** Longitudinal respondents.