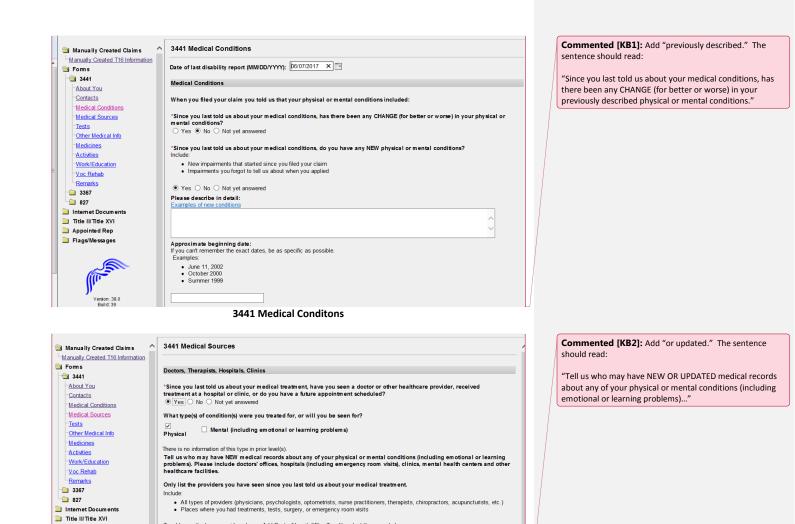

## EDCS 3441 Screenshots (as of 4/25/2018)

| Select <u>F</u> orm(s)                     | Add Source         | Chec <u>k</u> Edits | <u>T</u> ransfer  | Print Forms            | Create <u>B</u> arcode | Claims Actions | UniF <u>o</u> rms | Help             | Cļose Case          | Exit   |
|--------------------------------------------|--------------------|---------------------|-------------------|------------------------|------------------------|----------------|-------------------|------------------|---------------------|--------|
| 3441 About You - AN:                       | 000-00-0000 CEF: I | NYA                 |                   |                        |                        |                | Open              | in eVie <u>w</u> | Hide Instr <u>u</u> | ctions |
| 🔄 Manually Create                          |                    | 3441 About          | You               |                        |                        |                |                   |                  |                     | ^      |
| Manually Created T                         | 16 Information     | Identification      |                   |                        |                        |                |                   |                  |                     |        |
| 3441                                       |                    | Name: Somant        | tha Chou          |                        |                        |                |                   |                  |                     |        |
| About You                                  |                    | Daytime teleph      | none number:      | 410-555-1247           |                        |                |                   |                  |                     |        |
| Contacts                                   |                    | Alternate telep     | hone number       | ris: OU.S. OFon        | eign 🖲 None            |                |                   |                  |                     |        |
| Medical Condition                          | _                  | Alternate telep     | hone number       |                        | Ext:                   |                |                   |                  |                     |        |
| - <u>Medical Sources</u><br>- <u>Tests</u> |                    |                     |                   | ,                      | ,                      |                |                   |                  |                     |        |
| Other Medical Inf                          | fo                 | E-mail address:     | thisisatest@p     | bassed.com             |                        |                |                   |                  |                     |        |
| Medicines                                  | -                  | Other Names U       |                   |                        |                        |                |                   |                  |                     |        |
| Activities                                 |                    | Other Names U       | Jsed              |                        |                        |                |                   |                  |                     | - 1    |
| Work/Education                             |                    | Have you used       | any other na      | mes on your med        | ical or educational re | cords?         |                   |                  |                     |        |
| Voc Rehab                                  |                    | Examples are m      | naiden name, o    | ther married name,     | or nickname            |                |                   |                  |                     |        |
| Remarks                                    |                    |                     |                   |                        |                        |                |                   |                  |                     |        |
| 3367                                       |                    | ● Yes ○ No          | O Not yet an      | iswered                |                        |                |                   |                  |                     |        |
| 827                                        |                    | There is no inform  | mation of this ty | ype in prior level(s). |                        |                |                   |                  |                     |        |
| Internet Docume Title II/Title XVI         | nts                | To add a name,      | choose Add O      | ther Name. To edit,    | select the name below  |                |                   |                  |                     |        |
| Appointed Rep                              |                    | Other Names         |                   |                        |                        |                |                   |                  | _                   |        |
| Flags/Messages                             |                    | Tulsa, Howard F     | Ray II            |                        |                        |                |                   |                  |                     | ^      |
|                                            |                    | Wilson, Samuel      |                   |                        |                        |                |                   |                  |                     |        |
| 6                                          |                    |                     |                   |                        |                        |                |                   |                  |                     |        |
| ~~~~~~~~~~~~~~~~~~~~~~~~~~~~~~~~~~~~~~     |                    |                     |                   |                        |                        |                |                   |                  |                     |        |
| (IP)                                       |                    |                     |                   |                        | <u>A</u> dd Other      | Name           |                   |                  |                     |        |
| J)r                                        |                    |                     |                   |                        |                        |                |                   |                  |                     |        |
| Version: 38.<br>Build: 39                  | 0                  |                     |                   |                        |                        |                |                   |                  |                     |        |
| Build Date: 04/10/201                      | 8 09:42 AM         |                     |                   |                        |                        |                |                   |                  |                     |        |
| Logged-In Us<br>Name: SHERRO               |                    |                     |                   |                        |                        |                |                   |                  |                     |        |
| Office: 273                                |                    |                     |                   |                        |                        |                |                   |                  |                     |        |
| -                                          |                    |                     |                   |                        |                        |                |                   |                  |                     | ~      |
|                                            | ~                  |                     | _                 |                        |                        |                |                   | _                | _                   | -      |
| <                                          | >                  | <u>N</u> ext F      | Page              | Pre <u>v</u>           | ious Page              | <u>C</u> ancel |                   |                  | <u>H</u> elp        |        |
|                                            |                    |                     |                   | 3441 Ak                | out You                |                |                   |                  |                     |        |