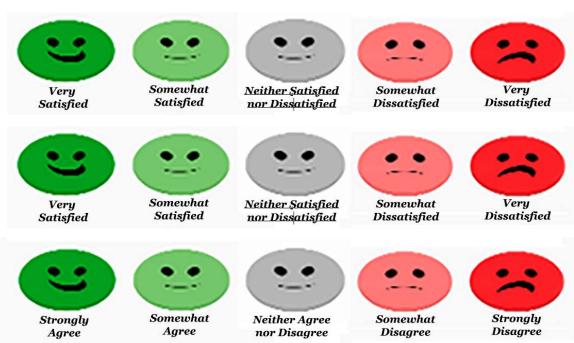

#### Please rate our service today

Very Satisfied

Somewhat Satified

Neither Satisfied nor Disatisfied

Somewhat Dissatisfied

Dissatisfied

Press for extended 3 question survey.