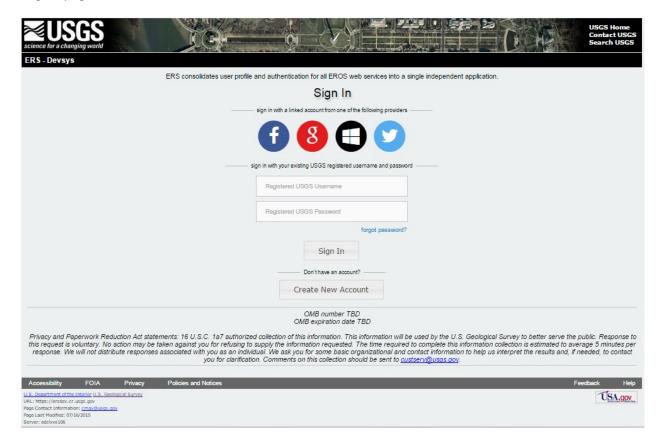

## Screen shots from Earth Explorer in a browser

Log on page with PRA statement.