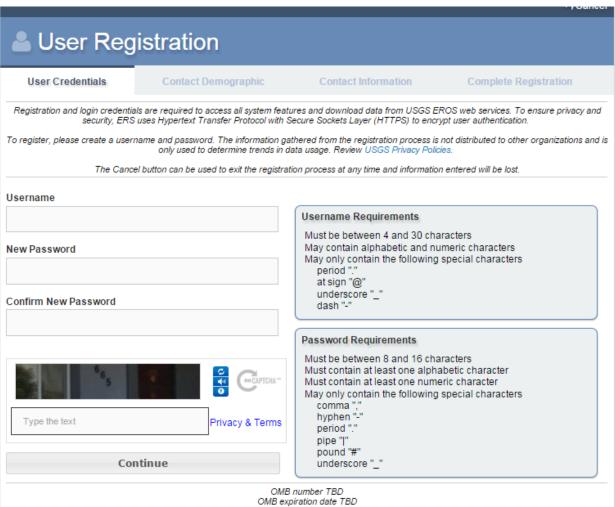

## New user registration page.

Privacy and Paperwork Reduction Act statements: 16 U.S.C. 1a7 authorized collection of this information. This information will be used by the U.S. Geological Survey to better serve the public. Response to this request is voluntary. No action may be taken against you for refusing to supply the information requested. The time required to complete this information collection is estimated to average 5 minutes per response. We will not distribute responses associated with you as an individual. We ask you for some basic organizational and contact information to help us interpret the results and, if needed, to contact you for clarification. Comments on this collection should be sent to custserv@usgs.gov