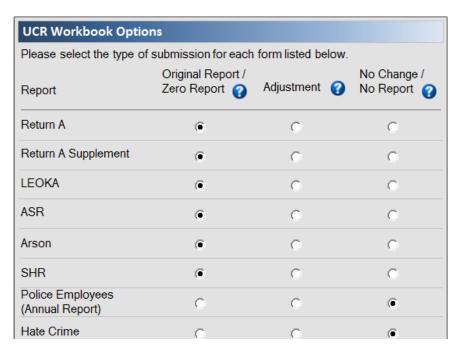

Also on the Agency Information tab is the UCR Workbook Options Box. This box is meant to be a replacement for the "nothing present on the Return A form. For each form in the UCR Summary Excel Workbook, the UCR Workbook Options Box contains

- 1. Original Report / Zero Report
- a. Select this option if this is the first time you are submitting data for the month or if you wish to report 0 incidents for the
- b. Example: For January 2014, you are submitting Return A, Return A Supplement, LEOKA, ASR, Arson, and SHR. You had no data. You would select "Original Values/Zero Report" for every form, and simply leave the LEOKA, Arson, and SHR forms blank reporting Police Employees, Hate Crime, Human Trafficking, or Cargo Theft so you would select "No Change/No Report".

- 2. Adjustment
- a. Select this option if you are resubmitting data for any form in a given month.
- b. Example: You notice that some of the January 2014 numbers were off, requiring updates of Return A and ASR for that mo "Adjustment" for Return A and ASR and set everything else to "No Change/No Report" since the other reports have been prev

- 3. No Change / No Report
- a. This option is used to let the FBI know that, even though you are resubmitting the workbook for the month, certain forms the original submission. Alternately, you can use this option to let us know that you do not wish to submit a particular form.
- b. Example: With the adjustment example from above, you would select "No Change/No Report" for every form except for adjusted.
- c. Example: Your agency does not submit Hate Crime or Cargo Theft data to the FBI, so every month you check "Original Valevery form except Hate Crime or Cargo Theft, and select "No Change/No Report" for the Hate Crime or Cargo Theft forms.