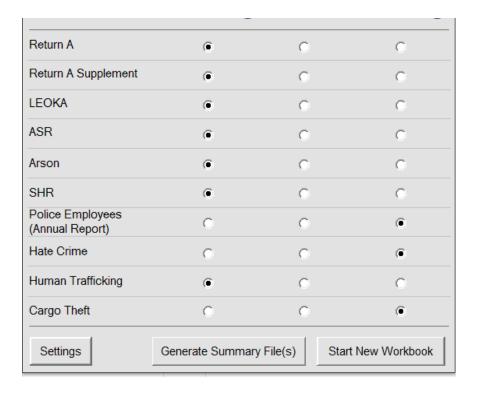

- 1. Original Report / Zero Report
- a. Select this option if this is the first time you are submitting data for the month or if you wish to report 0 incidents for the
- b. Example: For January 2014, you are submitting Return A, Return A Supplement, LEOKA, ASR, Arson, and SHR. You had no data. You would select "Original Values/Zero Report" for every form, and simply leave the LEOKA, Arson, and SHR forms blank reporting Police Employees, Hate Crime, Human Trafficking, or Cargo Theft so you would select "No Change/No Report".

- 2. Adjustment
- a. Select this option if you are resubmitting data for any form in a given month.
- b. Example: You notice that some of the January 2014 numbers were off, requiring updates of Return A and ASR for that mo "Adjustment" for Return A and ASR and set everything else to "No Change/No Report" since the other reports have been prev

- 3. No Change / No Report
- a. This option is used to let the FBI know that, even though you are resubmitting the workbook for the month, certain forms the original submission. Alternately, you can use this option to let us know that you do not wish to submit a particular form.
- b. Example: With the adjustment example from above, you would select "No Change/No Report" for every form except for adjusted.
- c. Example: Your agency does not submit Hate Crime or Cargo Theft data to the FBI, so every month you check "Original Valevery form except Hate Crime or Cargo Theft, and select "No Change/No Report" for the Hate Crime or Cargo Theft forms.