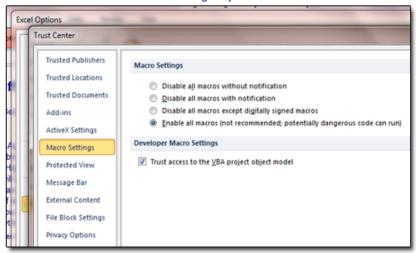

## 2. In the left-side menu, click OPTIONS.

3. In the "Excel Options" window that appears, scan the left menu and click TRUST CENTER.

- 4. On the right side of the screen, click the TRUST CENTER SETTINGS button.
- 5. Now you'll see the TRUST CENTER window. In the left menu, select MACRO SETTINGS.
- 6. You will now see four "Macro Settings" options. Choose "Enable all macros...."