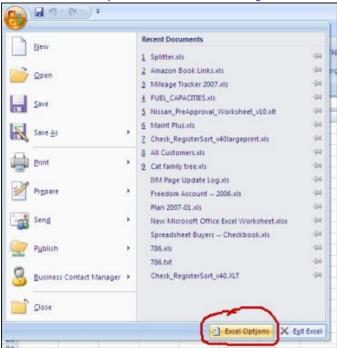

2. Click the "Excel Options" button in the lower right.

3. Click the "Trust Center" button on the left. Then, at the bottom right, select "Trust Center Settings" as shown below.

4. In the next window, select "Macro Settings," then select the radio button for "Disable all macros with notification."