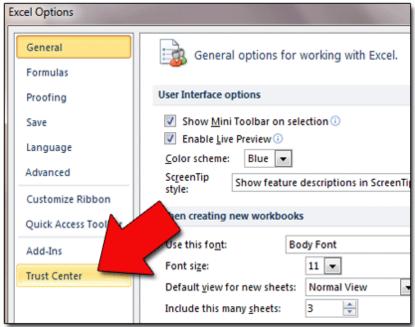

## 2. In the left-side menu, click OPTIONS.

3. In the "Excel Options" window that appears, scan the left menu and click TRUST CENTER.

- 4. On the right side of the screen, click the TRUST CENTER SETTINGS button.
- 5. Now you'll see the TRUST CENTER window. In the left menu, select MACRO SETTINGS.
- 6. You will now see four "Macro Settings" options. Choose "Enable all macros...."