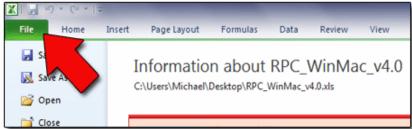

### 1. Open Excel. Click the FILE tab above the Office ribbon. (It's the first tab on the left.)