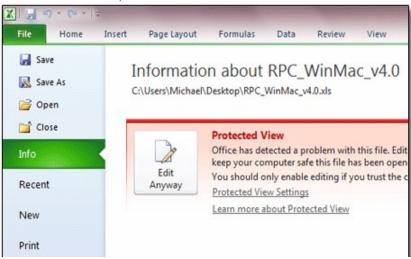

When opening a macro-enabled spreadsheet, by default, Excel 2010 will disable macros and show its new "Protected View" ribbon at the top of your screen:

This "Protected View" feature means that enabling macros has now become a two-part process. We need to "turn on," or enable, macros in Excel 2010. So, follow these steps:

You've now enabled macros in Excel 2010. However, if "Protected View" is enabled, which it WILL be by default, then macros will still NOT run.

Rather than disabling "Protected View," a feature that Microsoft added, I would suggest that you create a "Trusted Locations" folder and save your **trusted**, macro-enabled spreadsheets in it, and run them from there. Doing so will allow Excel macros to run, but only in spreadsheets that you've stored in the folder (or folders) you designate as "Trusted Locations."