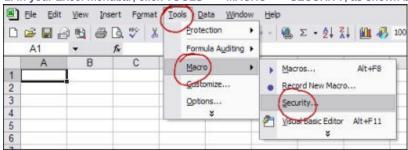

**Enabling Macros in Excel 2003 and Older** 

1. In your Excel menubar, click TOOLS -> MACRO -> SECURITY, as shown below.

This will open up a message box like the one shown below.

2. Select your macro Security Level: either "Medium" (recommended) or "Low" (not recommended).