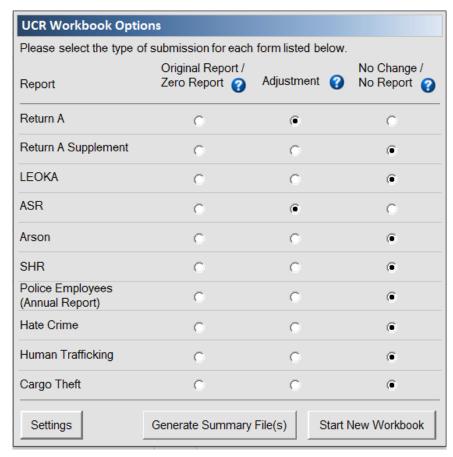

- 1. Original Report / Zero Report
- a. Select this option if this is the first time you are submitting data for the month or if you wish to report 0 incidents for the
- b. Example: For January 2014, you are submitting Return A, Return A Supplement, LEOKA, ASR, Arson, and SHR. You had no data. You would select "Original Values/Zero Report" for every form, and simply leave the LEOKA, Arson, and SHR forms blank reporting Police Employees, Hate Crime, Human Trafficking, or Cargo Theft so you would select "No Change/No Report".

- 2. Adjustment
- a. Select this option if you are resubmitting data for any form in a given month.
- b. Example: You notice that some of the January 2014 numbers were off, requiring updates of Return A and ASR for that mo "Adjustment" for Return A and ASR and set everything else to "No Change/No Report" since the other reports have been prev

- 3. No Change / No Report
- a. This option is used to let the FBI know that, even though you are resubmitting the workbook for the month, certain forms the original submission. Alternately, you can use this option to let us know that you do not wish to submit a particular form.
- b. Example: With the adjustment example from above, you would select "No Change/No Report" for every form except for adjusted.
- c. Example: Your agency does not submit Hate Crime or Cargo Theft data to the FBI, so every month you check "Original Valevery form except Hate Crime or Cargo Theft, and select "No Change/No Report" for the Hate Crime or Cargo Theft forms.