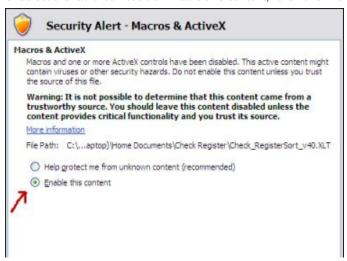

Now there should be a SECURITY WARNING notification beneath the Office ribbon, as shown in the next step.

8. In the SECURITY WARNING banner, click the "Options" button.

9. Select the radio box beside "Enable this content," then click "OK."

After you click "OK" and the window closes, your macros should function normally. Because you selected "Disable all macros with notification" in Step 4 above, you will need to follow Steps 8 and 9 each time you open a spreadsheet that contains macros.