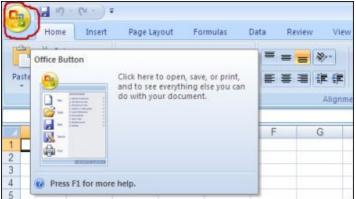

#### **Enabling Macros in Excel 2007**

1. In Excel, click the Office button in the upper left corner of the screen.

The "Office Button" is the colorful Office logo button in the top left corner. Click it to open the menu shown in the next step.