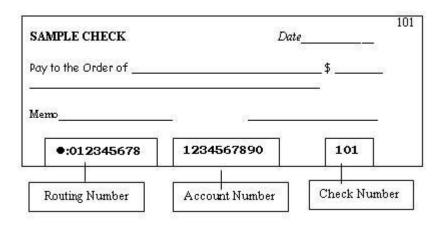

CONTINUE ON BACK

Plan Number: FX.PrismCase.CaseIdNmbr.XF

Participant Name: FX.PrismCust.FullName.XF

2. Financial institution information – Please provide the information in this section to have your payment sent directly to a financial institution. The information is available from your financial institution or can be found on your checks, account statement or deposit slip. The sample check below shows the location of your nine-digit routing number and account number. If you are unsure of the routing number or your account number, contact your financial institution. You can cancel or change this arrangement by calling PBGC at 1-800-400-7242. The financial institution can cancel it by sending you a written notice.