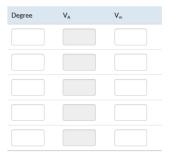

## Antenna Technical Data

Measured Directional Antenna Relative Field Value

\* Please provide the directional antenna measured field values as well as any additional azimuths:

Values entered must be between [.000 - 1.000] and must be entered for every degree listed from 0 to 350 in increments of 10.

A The requirements of 47 CFR Section 73.316 must be satisfied.

| Degree | V <sub>A</sub> | V <sub>M</sub> | Degree | VA   | V <sub>M</sub> | Degree | VA   | V <sub>M</sub> | Degree | VA   | V <sub>M</sub> |
|--------|----------------|----------------|--------|------|----------------|--------|------|----------------|--------|------|----------------|
| 0      | 1              |                | 90     | 0.04 |                | 180    | 0.06 |                | 270    | 0.03 |                |
| 10     | 0.94           |                | 100    | 0.03 |                | 190    | 0.05 |                | 280    | 0.04 |                |
| 20     | 0.77           |                | 110    | 0.03 |                | 200    | 0.05 |                | 290    | 0.04 |                |
| 30     | 0.55           |                | 120    | 0.04 |                | 210    | 0.03 |                | 300    | 0.07 |                |
| 40     | 0.33           |                | 130    | 0.05 |                | 220    | 0.02 |                | 310    | 0.18 |                |
| 50     | 0.15           |                | 140    | 0.04 |                | 230    | 0.03 |                | 320    | 0.35 |                |
| 60     | 0.03           |                | 150    | 0.04 |                | 240    | 0.04 |                | 330    | 0.57 |                |
| 70     | 0.03           |                | 160    | 0.05 |                | 250    | 0.03 |                | 340    | 0.76 |                |
| 80     | 0.05           |                | 170    | 0.06 |                | 260    | 0.02 |                | 350    | 0.93 |                |

Additional Azimuths (optional)

« Back