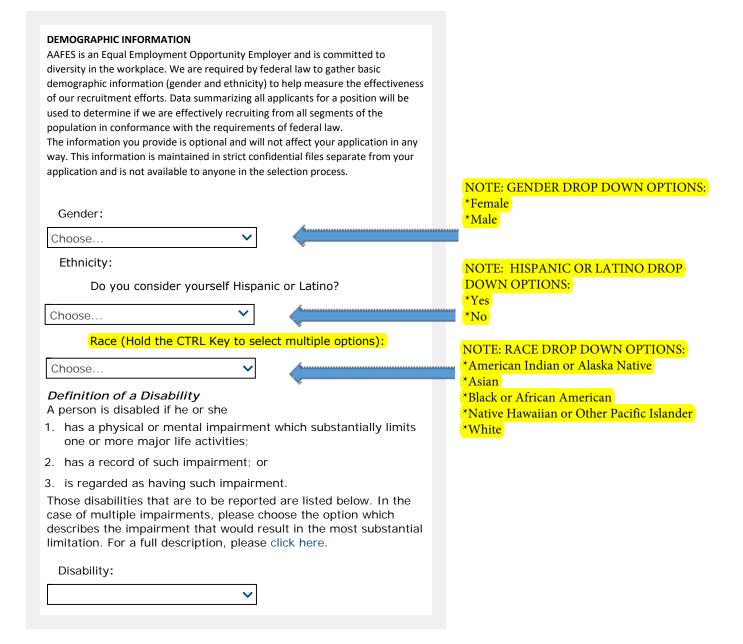

judicial authority? |
| ○ Yes                                                                                                                                                                 |
| ○ No                                                                                                                                                                  |
| If you answered Yes to any of the above three questions, please briefly explain:                                                                                      |

Save and finish later

Shop My Exchange For Assistance: 214-3... The Exchange is a Dru...





ApplyMyExchange Management Corporate Distribution **Current Associates** Candidate Zone Job search Hourly

Sign Out

Back

## **EEO Form**

81%

#### FOOD SERVICE WORKER



Save and continue

Save and finish later







ApplyMyExchange Hourly Management Corporate Distribution Current

Associates Candidate Zone ✔ Sign Out

Back

Submit

90%

## **FOOD SERVICE WORKER**

Fields marked with an asterisk (\*) are required.

## **APPLICANT CERTIFICATION**

Please take a few minutes to review the information provided in your application. You may use the Back button to go back and check your responses. If you are satisfied with your responses, please click Submit to submit your application.

| true and acci | ertify that all statements made in this application are urate. I agree and understand that any misstatement ects may cause forfeiture of my eligibility for this |
|---------------|--------------------------------------------------------------------------------