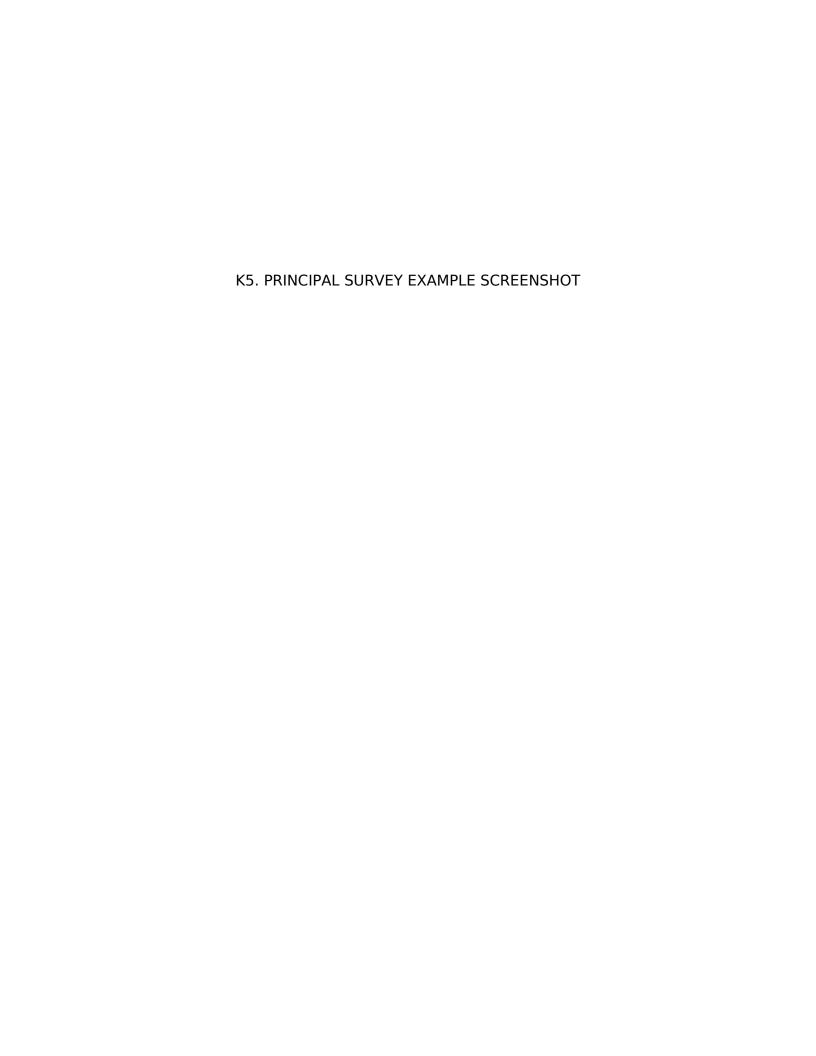

## School Nutrition and Meal Cost Study-II Principal Survey

| User Name | Password |        |
|-----------|----------|--------|
|           |          | Log In |

## Welcome to the SNMCS-II Principal Survey!

- > To access the survey, please enter your user name and password in the boxes above.
- > You may complete the survey all at once or save your responses and return at a later time.
- Please use the buttons and links on each page to move through the survey. Using "Enter" or your browser's "Back" function may cause errors.
- > If you are returning to finish your saved survey, you will return to the point where you left off. You will not be able to go backward to questions you answered before logging out.
- If you have trouble accessing the survey, or if you have questions, please contact the help desk at SNMCS@insightpolicyresearch.com or [telephone number].