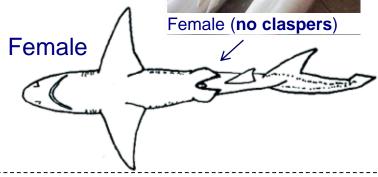

Anchorage Marina                                      | Ocean Isle<br>Ocracoke                                | 910-575-3474<br>252-928-6661                                 |  |
| Renewals/New                                | 888-872-8862                 | http://hmspermits.noaa.g | JOV/     | Southport Marina                                                                | Southport                                             | 910-457-9900                                                 |  |

Southport Marina

Outer Banks Marina

Bridge Tender Marina

Creekside Yacht Club

Southport

Wanchese

Wrightsville Beach

Wrightsville Beach

910-457-9900

252-473-9991

910-256-6550

910-350-0023

#### **HOW TO MEASURE AND TAG**

# HOW TO DETERMINE SEX











Tail Fork

Snout to Tail Fork







Snout



## **PROHIBITED SHARK SPECIES**



### **Sharks**

**Atlantic Angel** 

**Basking** 

Bigeye Sandtiger

Bigeye Sixgill

**Bigeye Thresher** 

**Bignose** 

**Caribbean Sharpnose** 

**Caribbean Reef** 

Dusky

**Galapagos** 

**Longfin Mako** 

**Narrowtooth** 

**Night** 

Sandbar

Sandtiger

Sevengill

**Silky** 

Sixgill

**Smalltail** 

Whale

White