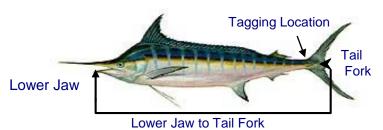

| Ocean Isle Fishing Center Anchorage Marina                                      | Ocean Isle<br>Ocracoke                                | 910-575-3474<br>252-928-6661                                 |  |
| Renewals/New                                | 888-872-8862                 | http://hmspermits.noaa.g | JOV/     | Southport Marina                                                                | Southport                                             | 910-457-9900                                                 |  |

Southport Marina

Outer Banks Marina

Bridge Tender Marina

Creekside Yacht Club

Southport

Wanchese

Wrightsville Beach

Wrightsville Beach

910-457-9900

252-473-9991

910-256-6550

910-350-0023

#### **HOW TO MEASURE AND TAG**

# HOW TO DETERMINE SEX











Tail Fork

Snout to Tail Fork







Snout



## **PROHIBITED SHARK SPECIES**



### **Sharks**

**Atlantic Angel** 

**Basking** 

Bigeye Sandtiger

Bigeye Sixgill

**Bigeye Thresher** 

**Bignose** 

**Caribbean Sharpnose** 

**Caribbean Reef** 

Dusky

**Galapagos** 

**Longfin Mako** 

**Narrowtooth** 

**Night** 

Sandbar

Sandtiger

Sevengill

**Silky** 

Sixgill

**Smalltail** 

Whale

White