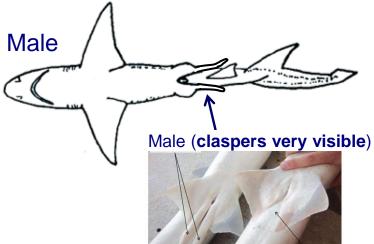

er Anchorage Marina                                      | Ocean Isle<br>Ocracoke                                | 910-575-3474<br>252-928-6661                                 |  |
| Renewals/New                                | 888-872-8862                 | http://hmspermits.noaa.g | JOV/     | Southport Marina                                                                | Southport                                             | 910-457-9900                                                 |  |

Southport Marina

Outer Banks Marina

Bridge Tender Marina

Creekside Yacht Club

Southport

Wanchese

Wrightsville Beach

Wrightsville Beach

910-457-9900

252-473-9991

910-256-6550

910-350-0023

#### **HOW TO MEASURE AND TAG**

# HOW TO DETERMINE SEX











Tail Fork

Snout to Tail Fork







Snout



## **PROHIBITED SHARK SPECIES**



### **Sharks**

**Atlantic Angel** 

**Basking** 

Bigeye Sandtiger

Bigeye Sixgill

**Bigeye Thresher** 

**Bignose** 

**Caribbean Sharpnose** 

**Caribbean Reef** 

Dusky

**Galapagos** 

**Longfin Mako** 

**Narrowtooth** 

**Night** 

Sandbar

Sandtiger

Sevengill

**Silky** 

Sixgill

**Smalltail** 

Whale

White