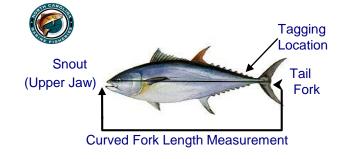

|          | Ocean Isle Fishing Center Anchorage Marina                                      | Ocean Isle<br>Ocracoke                                | 910-575-3474<br>252-928-6661                                 |  |
| Renewals/New                                | 888-872-8862                 | http://hmspermits.noaa.g | JOV/     | Southport Marina                                                                | Southport                                             | 910-457-9900                                                 |  |

Southport Marina

Outer Banks Marina

Bridge Tender Marina

Creekside Yacht Club

Southport

Wanchese

Wrightsville Beach

Wrightsville Beach

910-457-9900

252-473-9991

910-256-6550

910-350-0023

#### **HOW TO MEASURE AND TAG**

# HOW TO DETERMINE SEX











Tail Fork

Snout to Tail Fork







Snout



## **PROHIBITED SHARK SPECIES**



### **Sharks**

**Atlantic Angel** 

**Basking** 

Bigeye Sandtiger

Bigeye Sixgill

**Bigeye Thresher** 

**Bignose** 

**Caribbean Sharpnose** 

**Caribbean Reef** 

Dusky

**Galapagos** 

**Longfin Mako** 

**Narrowtooth** 

**Night** 

Sandbar

Sandtiger

Sevengill

**Silky** 

Sixgill

**Smalltail** 

Whale

White