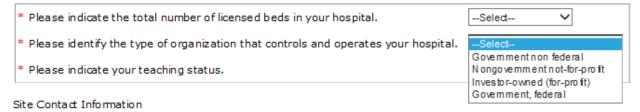

ed to average 3 minutes per response, the estimated time required to complete the survey. An agency may not conduct or sponsor, and a person is not required to respond to, a collection of information unless it displays a currently valid OMB control number. Send comments regarding this burden estimate or any other aspect of this collection of information, including suggestions for reducing this burden, to: AHRQ Reports Clearance Officer Attention: PRA, Paperwork Reduction Project (0935-XXXX) AHRQ, 5600 Fishers Lane, Rockville, MD 20857.

## AHRQ Hospital Survey on Patient Safety Culture Database, Supporting Statement A

#### **Attachment C: Hospital Site Information Form**

Form Approved OMB No. 0935-XXXX Exp. Date XX/XX/20XX

## Dropdown options for bed size:



## Ownership and control:



#### **Teaching status:**



#### To whom the survey was administered:



### Survey mode:



#### Number of times administered:

# AHRQ Hospital Survey on Patient Safety Culture Database, Supporting Statement A

# **Attachment C: Hospital Site Information Form**

Form Approved OMB No. 0935-XXXX Exp. Date XX/XX/20XX

\* Induding the data you are submitting, how many total times did you times did you
administer the
survey since July

-Select
1 time
2 times
3 times 2013?

-Select--1 time 3 times or more