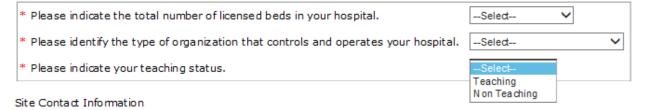

esponse, the estimated time required to complete the survey. An agency may not conduct or sponsor, and a person is not required to respond to, a collection of information unless it displays a currently valid OMB control number. Send comments regarding this burden estimate or any other aspect of this collection of information, including suggestions for reducing this burden, to: AHRQ Reports Clearance Officer Attention: PRA, Paperwork Reduction Project (0935-XXXX) AHRQ, 5600 Fishers Lane, Rockville, MD 20857.

## AHRQ Hospital Survey on Patient Safety Culture Database, Supporting Statement A

#### **Attachment C: Hospital Site Information Form**

Form Approved OMB No. 0935-XXXX Exp. Date XX/XX/20XX

## Dropdown options for bed size:



## Ownership and control:



#### **Teaching status:**



#### To whom the survey was administered:



### Survey mode:



#### Number of times administered:

# AHRQ Hospital Survey on Patient Safety Culture Database, Supporting Statement A

# **Attachment C: Hospital Site Information Form**

Form Approved OMB No. 0935-XXXX Exp. Date XX/XX/20XX

\* Induding the data you are submitting, how many total times did you times did you
administer the
survey since July

-Select
1 time
2 times
3 times 2013?

-Select--1 time 3 times or more