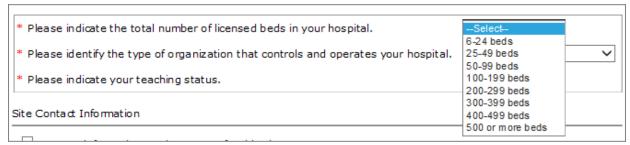

ion of information is estimated to average 3 minutes per response, the estimated time required to complete the survey. An agency may not conduct or sponsor, and a person is not required to respond to, a collection of information unless it displays a currently valid OMB control number. Send comments regarding this burden estimate or any other aspect of this collection of information, including suggestions for reducing this burden, to: AHRQ Reports Clearance Officer Attention: PRA, Paperwork Reduction Project (0935-XXXX) AHRQ, 5600 Fishers Lane, Rockville, MD 20857.

## AHRQ Hospital Survey on Patient Safety Culture Database, Supporting Statement A

#### **Attachment C: Hospital Site Information Form**

Form Approved OMB No. 0935-XXXX Exp. Date XX/XX/20XX

## Dropdown options for bed size:



## Ownership and control:



#### **Teaching status:**



#### To whom the survey was administered:



### Survey mode:



#### Number of times administered:

# AHRQ Hospital Survey on Patient Safety Culture Database, Supporting Statement A

# **Attachment C: Hospital Site Information Form**

Form Approved OMB No. 0935-XXXX Exp. Date XX/XX/20XX

\* Induding the data you are submitting, how many total times did you times did you
administer the
survey since July

-Select
1 time
2 times
3 times 2013?

-Select--1 time 3 times or more