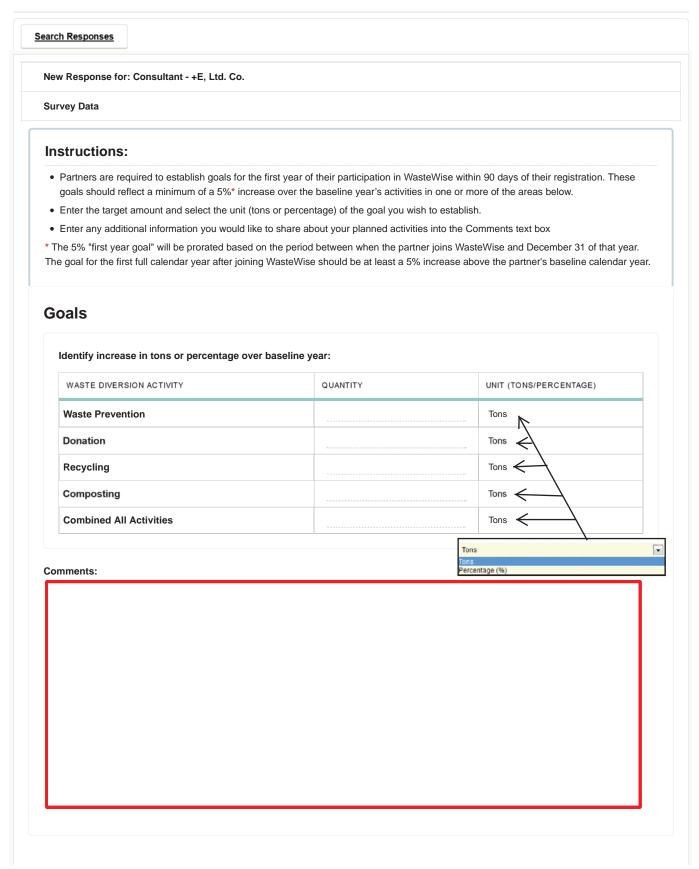

# **Endorser First Year Goals**

Member: +E, LTD. CO.

| New Respons           | se for: Consultant - +E, Ltd. Co.                                             |
|-----------------------|-------------------------------------------------------------------------------|
| Survey Data           |                                                                               |
| Instruction           | ons:                                                                          |
| Please provid         | e details on the Endorser activities you plan to undertake in the first year. |
| First \               | /ear Goals                                                                    |
| Use of the W          | asteWise logo on company website:                                             |
| <ul><li>Yes</li></ul> |                                                                               |
| No                    |                                                                               |
| Number of W           | asteWise publications to be distributed:                                      |
| Number of re          | cognition events to be held for WasteWise partners:                           |
| Number of o           | ganizations for which you will provide WW-related technical assistance:       |
| WasteWise p           | resentations to be given at conferences and meetings.                         |
| Number of p           | esentations:                                                                  |
| Total number          | of people attending all presentations:                                        |
| Number of re          | cognition events held for WasteWise partners:                                 |
| Number of o           | ganizations for which you provided WW-related technical assistance:           |
| Recruiting W          | asteWise partners or endorsers.                                               |
| Number of o           | ganizations to be recruited:                                                  |
| Number of o           | ganizations to join WW:                                                       |
|                       |                                                                               |

| Other Activities: |  |  |
|-------------------|--|--|
| Yes               |  |  |
| No                |  |  |
|                   |  |  |
|                   |  |  |
|                   |  |  |
|                   |  |  |
|                   |  |  |
|                   |  |  |
|                   |  |  |
|                   |  |  |
|                   |  |  |
|                   |  |  |
|                   |  |  |
|                   |  |  |
|                   |  |  |
|                   |  |  |
|                   |  |  |
|                   |  |  |
|                   |  |  |
|                   |  |  |
|                   |  |  |
|                   |  |  |
|                   |  |  |
| 8                 |  |  |
| Create            |  |  |