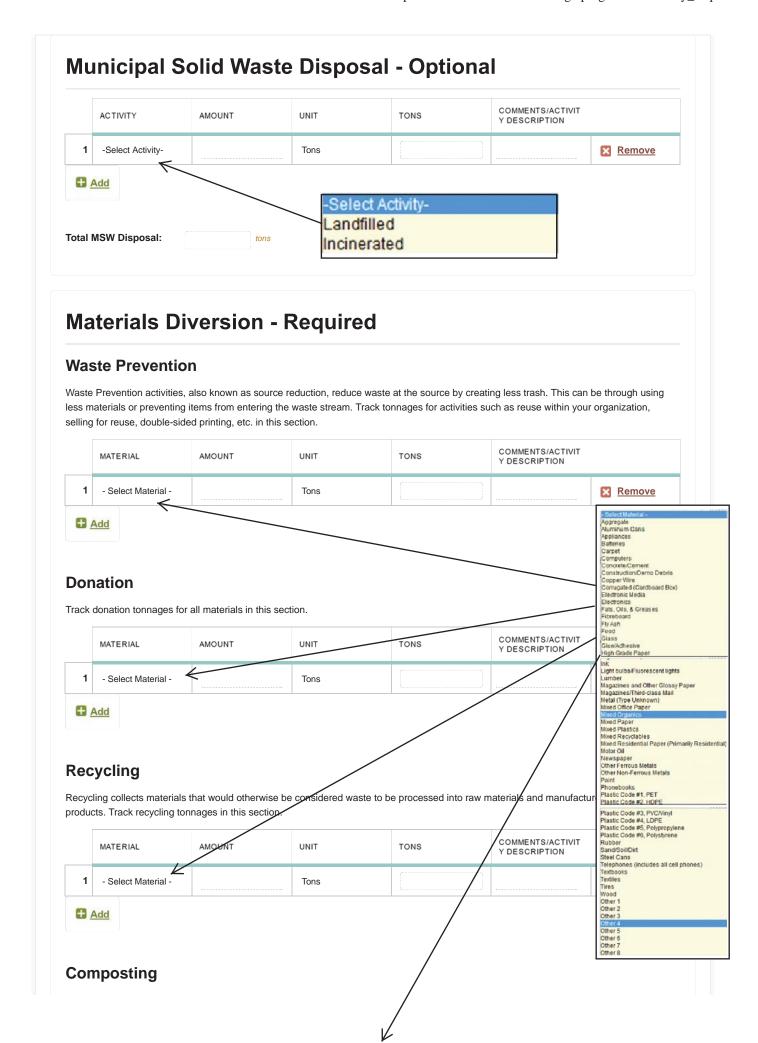

#### **Municipal Waste Disposal**

- Enter the total amount of municipal solid waste disposed of during the reporting period.
- Only include waste sent to a landfill or incinerator, including waste-to-energy.
- Please describe your activities, other than landfilling, in the comments section. (e.g. energy generated).

#### **Materials Diversion**

- Tonnage is required for at least one activity type.
- · Select material from pull-down box.
- Enter the amount and select units (pounds or tons)
- Add additional materials by clicking "+ Add".

### Municipal Solid Waste Disposal - Required

|      | PRODUCT/MA<br>TERIAL | PREVIOUS<br>RECYCLED<br>CONTENT<br>PERCENTAG<br>E (%) | CURRENT<br>RECYCLED<br>CONTENT<br>PERCENTAG<br>E (%) | CURRENT<br>WEIGHT<br>(MANUFACTU<br>RED) | UNIT TYPE | TONS | TONS OF<br>RECYCLED<br>CONTENT IN<br>PRODUCTS<br>MANUFACTUR<br>ED: |        |
|------|----------------------|-------------------------------------------------------|------------------------------------------------------|-----------------------------------------|-----------|------|--------------------------------------------------------------------|--------|
| 1    |                      |                                                       |                                                      |                                         | Tons      |      |                                                                    | Remove |
| 0    | Add                  |                                                       |                                                      |                                         |           |      |                                                                    |        |
|      |                      |                                                       |                                                      |                                         |           |      |                                                                    |        |
| otal | Tons of Recycle      | ed Content in P                                       | roducts Purcha                                       | ised:                                   |           |      |                                                                    |        |
|      |                      |                                                       |                                                      |                                         |           |      |                                                                    |        |
| otal | Tons of Recycle      | ed Content in P                                       | roducts Manufa                                       | actured:                                |           |      |                                                                    |        |
|      |                      |                                                       |                                                      |                                         |           |      |                                                                    |        |
|      |                      |                                                       |                                                      |                                         |           |      |                                                                    |        |
|      |                      |                                                       |                                                      |                                         |           |      |                                                                    |        |
| on   | nments               |                                                       |                                                      |                                         |           |      |                                                                    |        |
|      |                      |                                                       |                                                      |                                         |           |      |                                                                    |        |
|      |                      |                                                       |                                                      |                                         |           |      |                                                                    |        |
| nmen | ıts:                 |                                                       |                                                      |                                         |           |      |                                                                    |        |
| nmen | its:                 |                                                       |                                                      |                                         |           |      |                                                                    |        |
| nmen | nts:                 |                                                       |                                                      |                                         |           |      |                                                                    |        |
| nmen | nts:                 |                                                       |                                                      |                                         |           |      |                                                                    |        |
| nmen | its:                 |                                                       |                                                      |                                         |           |      |                                                                    |        |
| nmen | its:                 |                                                       |                                                      |                                         |           |      |                                                                    |        |
| nmen | nts:                 |                                                       |                                                      |                                         |           |      |                                                                    |        |
| nmen | nts:                 |                                                       |                                                      |                                         |           |      |                                                                    |        |
| nmen | nts:                 |                                                       |                                                      |                                         |           |      |                                                                    |        |
| nmen | its:                 |                                                       |                                                      |                                         |           |      |                                                                    |        |
| nmen | nts:                 |                                                       |                                                      |                                         |           |      |                                                                    |        |
| nmen | nts:                 |                                                       |                                                      |                                         |           |      |                                                                    |        |
| nmen | nts:                 |                                                       |                                                      |                                         |           |      |                                                                    |        |
| nmen | nts:                 |                                                       |                                                      |                                         |           |      |                                                                    |        |
| nmen | nts:                 |                                                       |                                                      |                                         |           |      |                                                                    |        |
| nmen | nts:                 |                                                       |                                                      |                                         |           |      |                                                                    |        |

| rioiii. |  |  |
|---------|--|--|
| T *     |  |  |
| To: *   |  |  |

|                               | MATERIAL                  | AMOUNT     | UNIT   | TONS | COMMENTS/ACTIVIT<br>Y DESCRIPTION |          |
|-------------------------------|---------------------------|------------|--------|------|-----------------------------------|----------|
| 1                             | - Select Material -       |            | Tons   |      |                                   | ■ Remove |
| <b>⊞</b> A                    | <u>dd</u>                 |            | ·      |      |                                   |          |
|                               |                           |            |        |      |                                   |          |
| Mate                          | erials Diver              | sion Summa | arv    |      |                                   |          |
|                               |                           |            |        |      |                                   |          |
|                               | Vaste Prevented:          | ton        | -      |      |                                   |          |
| Total V                       | Vaste Prevented:          | ton        | s      |      |                                   |          |
| Total V                       |                           |            | s      |      |                                   |          |
| Total V                       | Vaste Prevented:          | ton        | s      |      |                                   |          |
| Total V<br>Total D            | Vaste Prevented:          | ton        | s<br>s |      |                                   |          |
| Fotal V<br>Fotal D<br>Fotal R | Vaste Prevented: Donated: | ton.       | s<br>s |      |                                   |          |