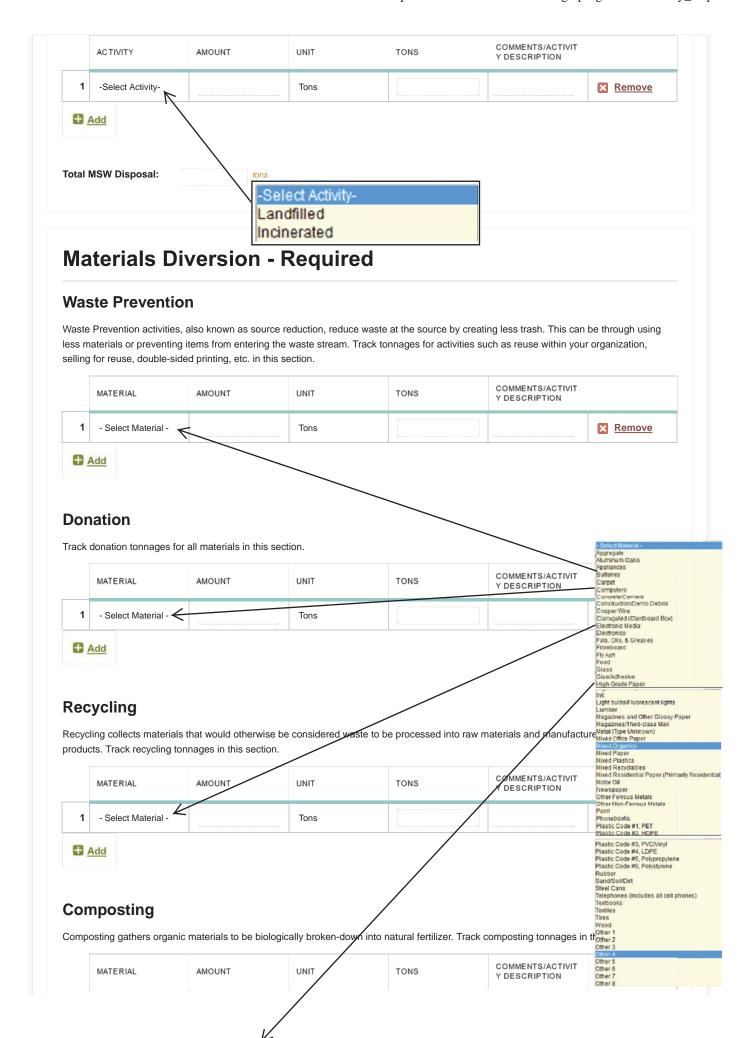

#### **Municipal Waste Disposal**

- Enter the total amount of municipal solid waste disposed of during the reporting period.
- Only include waste sent to a landfill or incinerator, including waste-to-energy.
- Please describe your activities, other than landfilling, in the comments section. (e.g. energy generated).

#### **Materials Diversion**

- Tonnage is required for at least one activity type.
- · Select material from pull-down box.
- Enter the amount and select units (pounds or tons)
- Add additional materials by clicking "+ Add".

#### **View Material Definitions**