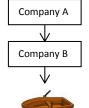

#### **APPLICATION SECTION 6 - Businesses that Own Businesses**

Complete this section for any business that owns more than 1% of any business listed within the ownership hierarchy of vessel owners or permit holders, as listed in Section 3b, or Section 5. For every business, the sum of ownership, by either individuals or other businesses, must total 100%. Photocopy this section as necessary to provide information about all businesses within the ownership hierarchy of the vessel.

- For each business, provide the business's full name, Federal Employer Tax ID number (FEIN), date the business was formed, phone number, physical and mailing address, and business type.
- Indicate if the business was established by the laws of the United States or any state of the United States. Note, this information will not affect eligibility to obtain a permit.
- Provide an email address or SMS mobile phone number to receive digital updates about your permit and application status (when available).
- For a brief definition of applicable business types, see our frequently asked questions at <a href="http://sero.nmfs.noaa.gov/operations\_management\_information\_services/constituency\_services\_branch/permits/permit\_faq/index.html">http://sero.nmfs.noaa.gov/operations\_management\_information\_services/constituency\_services\_branch/permits/permit\_faq/index.html</a>

**Example:** If a vessel's USCG documentation indicates that the vessel is owned by Company A, and Company A is owned by Company B. Provide information about Company A in section 5 and Company B in section 6.