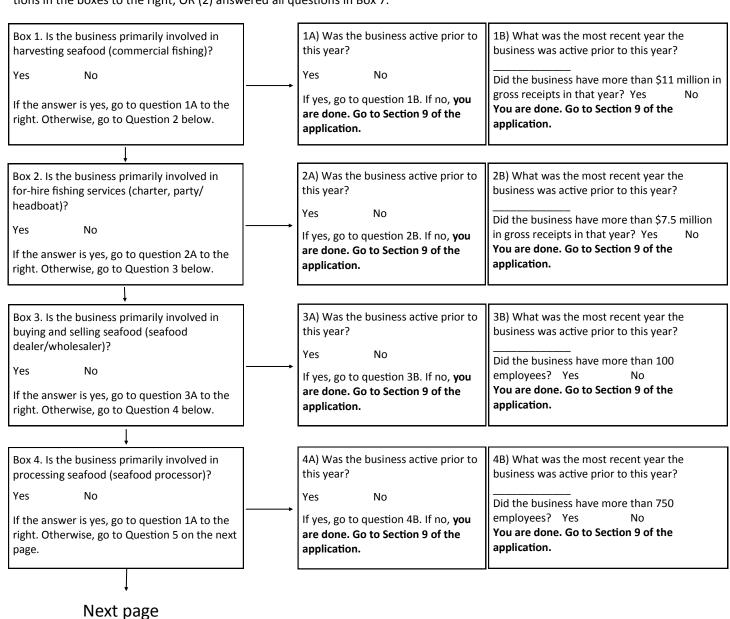

#### **APPLICATION SECTION 12 - Small Business or Organization Certification**

This section is required for ALL applicants. Your revenue and employment estimates for the most recent complete calendar year your business or organization was active should include the revenues and employees of <u>ALL affiliated businesses or organizations</u>. In general, businesses or organizations are affiliated with each other when one business or organization controls or has the power to control another business or organization, or a third party controls or has the power to control both. Specifically, businesses or organizations are considered to be affiliated if they have <u>50% or more ownership in common</u>. For e.g., if the same individual or individuals own or co-own multiple businesses, those businesses would be considered affiliated and thus should be treated as a single operation for the purpose of estimating annual gross revenues and employment.