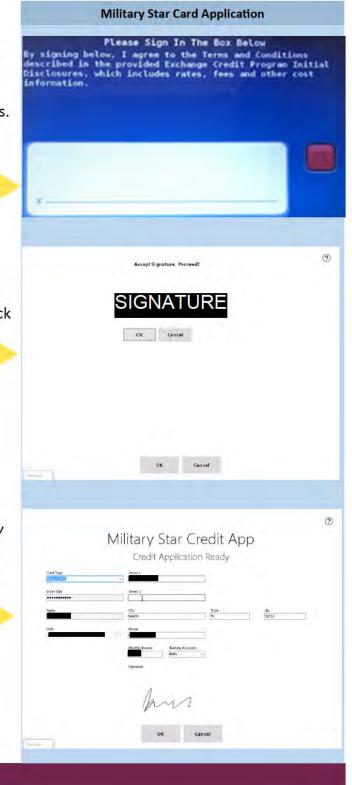

## **11.1 MILITARY STAR CARD APPLICATION (continued)**

17. The pin pad prompts the customer to sign the pin pad in order to accept the Military Star Card Terms and Conditions. Click the green [Submit] button to continue.

 The POS system prompts the Associate to accept the customer's signature. Click [OK] to continue.

 The POS system returns to the Military Star Credit App screen showing all the data fields and customer signature populated. Click [OK] for final application submission.