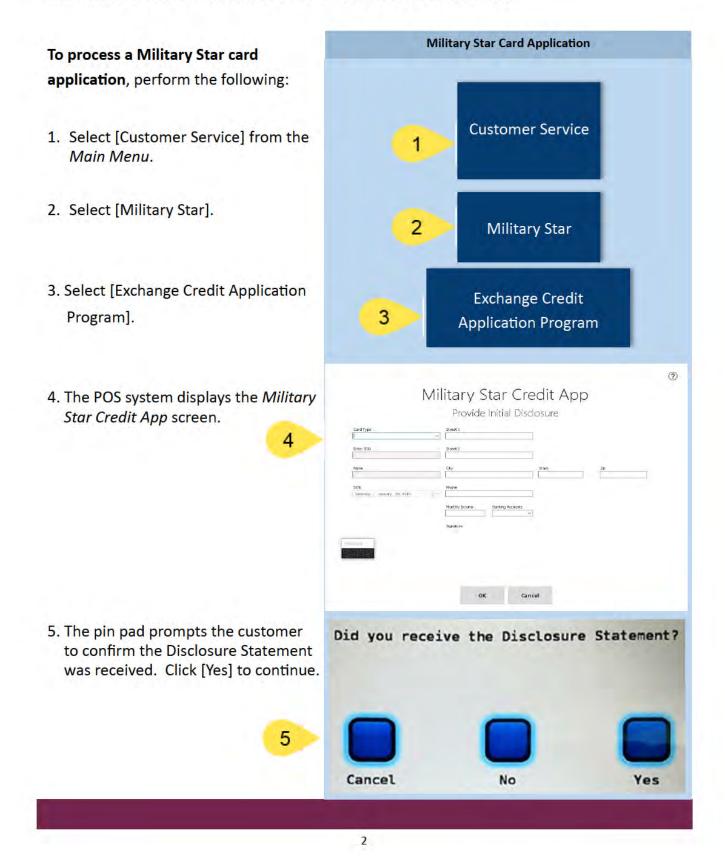

### What has changed:

- Military Star card applications can be done at the POS.
- The customer follows instructions from the pin pad.
- Do not touch the POS screen while the application is processing. Touch only when prompted, otherwise the system will freeze/lock up.

#### **Military Star Card Application**

#### **Overview:**

MILITARY STAR is a private Label card, with AAFES being the issuer. Military Star is accepted at any participating Army & Air Force Exchange, Navy Exchange, Marine Corps Exchange, Coast Guard Exchange, shopmyexchange.com and myNavyExchange.com.

AAFES offers the following benefits to the MILITARY STAR card holders.

- 10% off purchases (food)
- \$.5 cents off per gallon at Exchange Fuel Stations
- Exclusive Card member promotions
- Deployment benefits
- No Annual, late or over-limit fees
- 24/7 Customer Service
- Online Account Management via MyECP.com
- Competitive Interest Rate
- Free standard shipping shopmyexchange.com orders
- Military Clothing plan

1

### Page 2 of 8