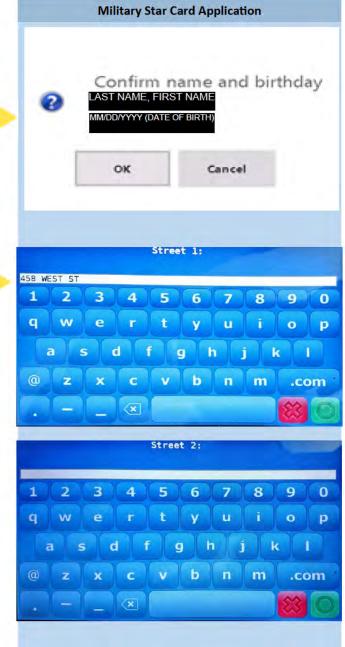

### **RETAIL POS PARTICIPANT WORKBOOK**

- 9. If the SSN lookup is successful, the POS system displays a confirmation showing the customer's First, Last
  9
  Names along with date of birth.
  The Associate must confirm the name and date of birth. Click [OK] to continue.
- 10. The pin pad prompts the customer to confirm his/her street address. Click the green [Submit] button to continue, or type to edit the information.

### Page 5 of 8

## **RETAIL POS PARTICIPANT WORKBOOK**

### **11.1 MILITARY STAR CARD APPLICATION (continued)**

 The pin pad prompts the customer to confirm his/her City. Click the green [Submit] button to continue.

12. The pin pad prompts the customer to confirm his/her State. Click the green [Submit] button to continue.

13. The pin pad prompts the

continue.

customer to confirm his/her Zip Code.

Click the green [Submit] button to

**Military Star Card Application** City: FORT LEE 1 2 3 4 5 6 7 8 9 0 w y e t u i. 0 p q r g ikl d s а vbn m .com **(()** State: LN 8 9 0 1 2 3 4 5 6 7 w e y u q r t 0 p a s d g i. k 1 b m C v n .com 0 Z x × ZIP: 76712

BACK

SUBHIT

13