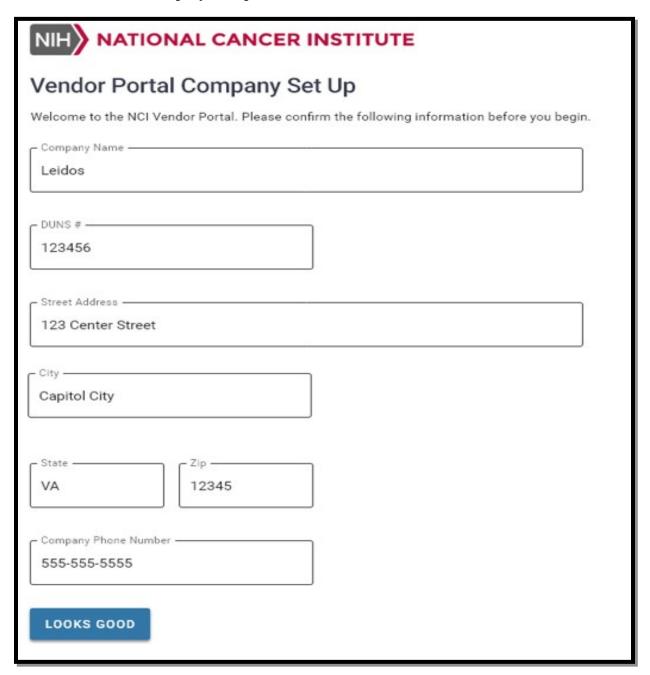

## **Initial Vendor Portal Company Set Up:**

| NIH NATIONAL CANCER INSTITUTE                                                                                                                                                                                                                                          |
|------------------------------------------------------------------------------------------------------------------------------------------------------------------------------------------------------------------------------------------------------------------------|
| Vendor Portal Company Set Up                                                                                                                                                                                                                                           |
| There are a few roles we recommend filling to make sure nothing gets missed. These can be                                                                                                                                                                              |
| Business Representative (required)  This is the company's Admin-level user who will have access to the company's entire account. Business                                                                                                                              |
| Representatives are able to add/remove users. Business Representatives can add more users to this roll later.  First Name                                                                                                                                              |
| Bob                                                                                                                                                                                                                                                                    |
| Stevens                                                                                                                                                                                                                                                                |
| CTO                                                                                                                                                                                                                                                                    |
|                                                                                                                                                                                                                                                                        |
| \$ Solicitations Coordinator (required) A Solicitations Coordinator is automatically added to all Solicitations that your company is invited to. They can assign other team members to a Solicitation. Business Representatives can add more users to this roll later. |
| Bob                                                                                                                                                                                                                                                                    |
| _ Last Name                                                                                                                                                                                                                                                            |
| Stevens                                                                                                                                                                                                                                                                |
| Email Address                                                                                                                                                                                                                                                          |
| bob@email.com                                                                                                                                                                                                                                                          |
| Planning Coordinator (required)  A Planning Coordinator can be added to Requirements that your company is invited to. They can assign                                                                                                                                  |
| other team members to a Requirement. Business Representatives can add more users to this roll later.  — First Name                                                                                                                                                     |
| Bob                                                                                                                                                                                                                                                                    |
| C Last Name                                                                                                                                                                                                                                                            |
| Stevens                                                                                                                                                                                                                                                                |
| Email Address                                                                                                                                                                                                                                                          |
| bob@email.com                                                                                                                                                                                                                                                          |
|                                                                                                                                                                                                                                                                        |
| CREATE ACCOUNT AND SEND INVITES                                                                                                                                                                                                                                        |