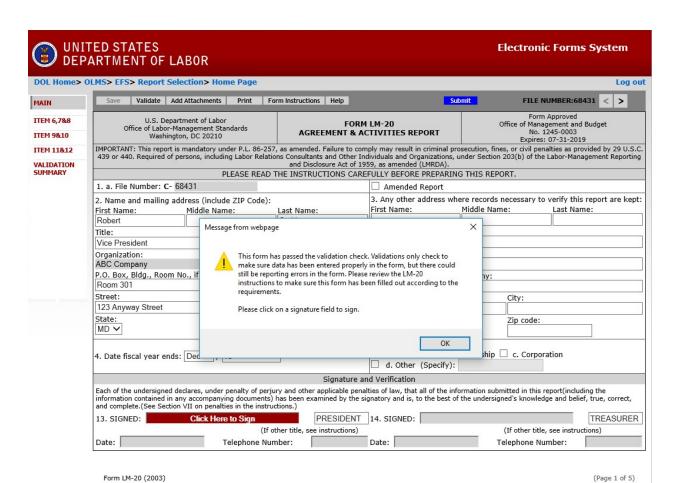

## DOL Home> OLMS> EFS> Report Selection> Home Page Log out Save Validate Add Attachments Print Form Instructions Help FILE NUMBER:68431 MAIN FORM LM-20 Washington, DC 20210 Washington, DC 20210 IMPORTANT: This report is mandatory under P.L. 86-257, as amended. Failure to comply may result in criminal prosecution, fines, or civit penalties as provided by 29 U.S.C. 439 or 440. Required of persons, including Labor Relations Consultants and Other Individuals and Organizations, under Section 203(s) of the Labor-Management Reporting and Disclosure Act of 1959, as amended (LMRDA). PLEASE READ THE INSTRUCTIONS CAREFULLY BEFORE PREPARING THIS REPORT. Amended Report 2. Name and mailing address (include ZIP Code): First Name: < > ITEM 6,7&8 ITEM 98:10 VALIDATION SUMMARY 3. Any other address where First Name: Mic Middle Name: Last Name: First Name: Middle Name: Last Name: Robert Smith Title: Title: Navigate forward and backward through Organization: the form by using the navigation arrows, P.O. Box, Bldg., Room No., if any: or jump directly to a section by clicking Street: City: on the page title on the left navigation St pane. Zip code: 5. Type of person $\square$ a. Individual $\square$ b. Partnership $\square$ c. Corporation 4. Date fiscal year ends: d. Other (Specify): Signature and Verification Each of the undersigned declares, under penalty of perjury and other applicable penalties of law, that all of the information submitted in this report(including the information contained in any accompanying documents) has been examined by the signatory and is, to the best of the undersigned's knowledge and belief, true, correct, and complete.(See Section VII on penalties in the instructions.) TREASURER 13. SIGNED: PRESIDENT 14. SIGNED: (If other title, see instructions) (If other title, see instructions) Date: Telephone Number: Date: Telephone Number:

Form LM-20 (2003) (Page 1 of 5)

| ( UNI<br>DEP            | TED STATES<br>ARTMENT OF I                                                                                                                                                                                                                                                                                                                                                                                  | LABOR                                                        |                                          |                                                                                     | Electronic Forms System                                                         |  |  |  |  |
|-------------------------|-------------------------------------------------------------------------------------------------------------------------------------------------------------------------------------------------------------------------------------------------------------------------------------------------------------------------------------------------------------------------------------------------------------|--------------------------------------------------------------|------------------------------------------|-------------------------------------------------------------------------------------|---------------------------------------------------------------------------------|--|--|--|--|
| DOL Home>               | DLMS> EFS> Report S                                                                                                                                                                                                                                                                                                                                                                                         | election> Home Page                                          | *****                                    |                                                                                     | Log out                                                                         |  |  |  |  |
| MAIN                    | Save Validate                                                                                                                                                                                                                                                                                                                                                                                               | Add Attachments Prine F                                      | orm Instructions   Help                  | Su                                                                                  | bmit FILE NUMBER:68431 < >                                                      |  |  |  |  |
| ITEM 6,7&8<br>ITEM 9&10 | Office of Labor-                                                                                                                                                                                                                                                                                                                                                                                            | partment of Labor<br>Management Standards<br>Igton, DC 20210 | FORM LM-20 AGREEMENT & ACTIVITIES REPORT |                                                                                     | Form Approved Office of Management and Budget No. 1245-0003 Expires: 07-31-2019 |  |  |  |  |
| ITEM 11&12 VALIDATION   | IMPORTANT: This report is mandatory under P.L. 86-257, as amended. Failure to comply may result in criminal prosecution, fines, or civil penalties as provided by 29 U.S.C. 439 or 440. Required of persons, including Labor Relations Consultants and Other Individuals and Organizations, under Section 203(b) of the Labor-Management Reporting and Disclosure Act of 1959, as amended (LMRDA).          |                                                              |                                          |                                                                                     |                                                                                 |  |  |  |  |
| SUMMARY                 |                                                                                                                                                                                                                                                                                                                                                                                                             | G THIS REPORT.                                               |                                          |                                                                                     |                                                                                 |  |  |  |  |
|                         | 1. a. File Number: C-                                                                                                                                                                                                                                                                                                                                                                                       | 68431                                                        |                                          | ☐ Amended Report                                                                    | ☐ Amended Report                                                                |  |  |  |  |
|                         | 2. Name and mailing                                                                                                                                                                                                                                                                                                                                                                                         | address (include ZIP Code):                                  |                                          | 3. Any other address where records necessary to verify this report are kept:        |                                                                                 |  |  |  |  |
|                         | First Name:                                                                                                                                                                                                                                                                                                                                                                                                 | Middle Name:                                                 | Last Name:                               | First Name:                                                                         | Middle Name: Last Name:                                                         |  |  |  |  |
|                         | Robert                                                                                                                                                                                                                                                                                                                                                                                                      |                                                              | Smith                                    |                                                                                     |                                                                                 |  |  |  |  |
|                         | Title:                                                                                                                                                                                                                                                                                                                                                                                                      | 7. La                                                        |                                          | Title:                                                                              | 43                                                                              |  |  |  |  |
|                         | Vice President                                                                                                                                                                                                                                                                                                                                                                                              |                                                              |                                          |                                                                                     |                                                                                 |  |  |  |  |
|                         | Organization:                                                                                                                                                                                                                                                                                                                                                                                               |                                                              |                                          | Organization:                                                                       |                                                                                 |  |  |  |  |
|                         | ABC Company                                                                                                                                                                                                                                                                                                                                                                                                 |                                                              |                                          |                                                                                     |                                                                                 |  |  |  |  |
|                         | P.O. Box, Bldg., Roon<br>Room 301                                                                                                                                                                                                                                                                                                                                                                           | n No., if any:                                               |                                          | P.O. Box, Bldg., Room No., if any:                                                  |                                                                                 |  |  |  |  |
|                         | Street:                                                                                                                                                                                                                                                                                                                                                                                                     | City:                                                        |                                          | Street:                                                                             | City:                                                                           |  |  |  |  |
|                         | 123 Anyway Street                                                                                                                                                                                                                                                                                                                                                                                           | Silver Sprir                                                 | ıg                                       |                                                                                     |                                                                                 |  |  |  |  |
|                         | State:                                                                                                                                                                                                                                                                                                                                                                                                      | Zip code:                                                    | 200                                      | State:                                                                              | Zip code:                                                                       |  |  |  |  |
|                         | MD 🗸                                                                                                                                                                                                                                                                                                                                                                                                        | 20902                                                        |                                          | ~                                                                                   |                                                                                 |  |  |  |  |
|                         | 4. Date fiscal year en                                                                                                                                                                                                                                                                                                                                                                                      | ds: 💙 /                                                      |                                          | 5. Type of person  a. Individual b. Partnership c. Corporation  d. Other (Specify): |                                                                                 |  |  |  |  |
|                         | Signature and Verification                                                                                                                                                                                                                                                                                                                                                                                  |                                                              |                                          |                                                                                     |                                                                                 |  |  |  |  |
|                         | Each of the undersigned declares, under penalty of perjury and other applicable penalties of law, that all of the information submitted in this report(including the information contained in any accompanying documents) has been examined by the signatory and is, to the best of the undersigned's knowledge and belief, true, correct, and complete.(See Section VII on penalties in the instructions.) |                                                              |                                          |                                                                                     |                                                                                 |  |  |  |  |
|                         | 13. SIGNED:                                                                                                                                                                                                                                                                                                                                                                                                 |                                                              | PRESIDENT                                | 14. SIGNED: TREASURER                                                               |                                                                                 |  |  |  |  |
|                         | 100                                                                                                                                                                                                                                                                                                                                                                                                         | (If o                                                        | other title, see instructions)           | (If other title, see instructions)                                                  |                                                                                 |  |  |  |  |
|                         | Date:                                                                                                                                                                                                                                                                                                                                                                                                       | Telephone Nu                                                 | mber:                                    | Date:                                                                               | Telephone Number:                                                               |  |  |  |  |