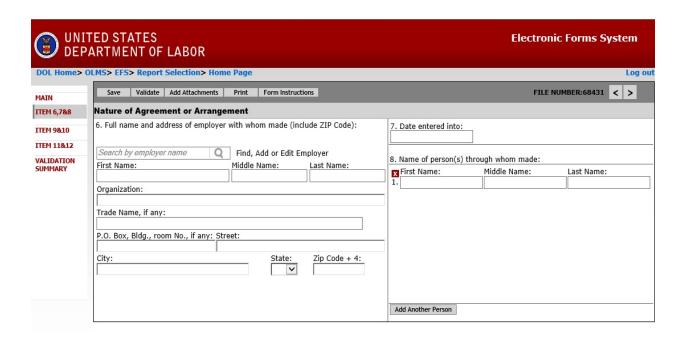

## DOL Home> OLMS> EFS> Report Selection> Home Page Log out Save Validate Add Attachments Print Form Instructions Help FILE NUMBER:68431 MAIN FORM LM-20 Washington, DC 20210 Washington, DC 20210 IMPORTANT: This report is mandatory under P.L. 86-257, as amended. Failure to comply may result in criminal prosecution, fines, or civit penalties as provided by 29 U.S.C. 439 or 440. Required of persons, including Labor Relations Consultants and Other Individuals and Organizations, under Section 203(s) of the Labor-Management Reporting and Disclosure Act of 1959, as amended (LMRDA). PLEASE READ THE INSTRUCTIONS CAREFULLY BEFORE PREPARING THIS REPORT. Amended Report 2. Name and mailing address (include ZIP Code): First Name: < > ITEM 6,7&8 ITEM 98:10 VALIDATION SUMMARY 3. Any other address where First Name: Mic Middle Name: Last Name: First Name: Middle Name: Last Name: Robert Smith Title: Title: Navigate forward and backward through Organization: the form by using the navigation arrows, P.O. Box, Bldg., Room No., if any: or jump directly to a section by clicking Street: City: on the page title on the left navigation St pane. Zip code: 5. Type of person $\square$ a. Individual $\square$ b. Partnership $\square$ c. Corporation 4. Date fiscal year ends: d. Other (Specify): Signature and Verification Each of the undersigned declares, under penalty of perjury and other applicable penalties of law, that all of the information submitted in this report(including the information contained in any accompanying documents) has been examined by the signatory and is, to the best of the undersigned's knowledge and belief, true, correct, and complete.(See Section VII on penalties in the instructions.) TREASURER 13. SIGNED: PRESIDENT 14. SIGNED: (If other title, see instructions) (If other title, see instructions) Date: Telephone Number: Date: Telephone Number:

Form LM-20 (2003) (Page 1 of 5)

| ( UNI<br>DEP            | TED STATES<br>ARTMENT OF I                                                                                                                                                                                                                                                                                                                                                                                  | LABOR                                                        |                                          |                                                                                     | Electronic Forms System                                                         |  |  |  |  |
|-------------------------|-------------------------------------------------------------------------------------------------------------------------------------------------------------------------------------------------------------------------------------------------------------------------------------------------------------------------------------------------------------------------------------------------------------|--------------------------------------------------------------|------------------------------------------|-------------------------------------------------------------------------------------|---------------------------------------------------------------------------------|--|--|--|--|
| DOL Home>               | DLMS> EFS> Report S                                                                                                                                                                                                                                                                                                                                                                                         | election> Home Page                                          | *****                                    |                                                                                     | Log out                                                                         |  |  |  |  |
| MAIN                    | Save Validate                                                                                                                                                                                                                                                                                                                                                                                               | Add Attachments Prine F                                      | orm Instructions   Help                  | Su                                                                                  | bmit FILE NUMBER:68431 < >                                                      |  |  |  |  |
| ITEM 6,7&8<br>ITEM 9&10 | Office of Labor-                                                                                                                                                                                                                                                                                                                                                                                            | partment of Labor<br>Management Standards<br>Igton, DC 20210 | FORM LM-20 AGREEMENT & ACTIVITIES REPORT |                                                                                     | Form Approved Office of Management and Budget No. 1245-0003 Expires: 07-31-2019 |  |  |  |  |
| ITEM 11&12 VALIDATION   | IMPORTANT: This report is mandatory under P.L. 86-257, as amended. Failure to comply may result in criminal prosecution, fines, or civil penalties as provided by 29 U.S.C. 439 or 440. Required of persons, including Labor Relations Consultants and Other Individuals and Organizations, under Section 203(b) of the Labor-Management Reporting and Disclosure Act of 1959, as amended (LMRDA).          |                                                              |                                          |                                                                                     |                                                                                 |  |  |  |  |
| SUMMARY                 |                                                                                                                                                                                                                                                                                                                                                                                                             | G THIS REPORT.                                               |                                          |                                                                                     |                                                                                 |  |  |  |  |
|                         | 1. a. File Number: C-                                                                                                                                                                                                                                                                                                                                                                                       | 68431                                                        |                                          | ☐ Amended Report                                                                    | ☐ Amended Report                                                                |  |  |  |  |
|                         | 2. Name and mailing                                                                                                                                                                                                                                                                                                                                                                                         | address (include ZIP Code):                                  |                                          | 3. Any other address where records necessary to verify this report are kept:        |                                                                                 |  |  |  |  |
|                         | First Name:                                                                                                                                                                                                                                                                                                                                                                                                 | Middle Name:                                                 | Last Name:                               | First Name:                                                                         | Middle Name: Last Name:                                                         |  |  |  |  |
|                         | Robert                                                                                                                                                                                                                                                                                                                                                                                                      |                                                              | Smith                                    |                                                                                     |                                                                                 |  |  |  |  |
|                         | Title:                                                                                                                                                                                                                                                                                                                                                                                                      | 7. La                                                        |                                          | Title:                                                                              | 43                                                                              |  |  |  |  |
|                         | Vice President                                                                                                                                                                                                                                                                                                                                                                                              |                                                              |                                          |                                                                                     |                                                                                 |  |  |  |  |
|                         | Organization:                                                                                                                                                                                                                                                                                                                                                                                               |                                                              |                                          | Organization:                                                                       |                                                                                 |  |  |  |  |
|                         | ABC Company                                                                                                                                                                                                                                                                                                                                                                                                 |                                                              |                                          |                                                                                     |                                                                                 |  |  |  |  |
|                         | P.O. Box, Bldg., Roon<br>Room 301                                                                                                                                                                                                                                                                                                                                                                           | n No., if any:                                               |                                          | P.O. Box, Bldg., Room No., if any:                                                  |                                                                                 |  |  |  |  |
|                         | Street:                                                                                                                                                                                                                                                                                                                                                                                                     | City:                                                        |                                          | Street:                                                                             | City:                                                                           |  |  |  |  |
|                         | 123 Anyway Street                                                                                                                                                                                                                                                                                                                                                                                           | Silver Sprir                                                 | ıg                                       |                                                                                     |                                                                                 |  |  |  |  |
|                         | State:                                                                                                                                                                                                                                                                                                                                                                                                      | Zip code:                                                    | 200                                      | State:                                                                              | Zip code:                                                                       |  |  |  |  |
|                         | MD 🗸                                                                                                                                                                                                                                                                                                                                                                                                        | 20902                                                        |                                          | ~                                                                                   |                                                                                 |  |  |  |  |
|                         | 4. Date fiscal year en                                                                                                                                                                                                                                                                                                                                                                                      | ds: 💙 /                                                      |                                          | 5. Type of person  a. Individual b. Partnership c. Corporation  d. Other (Specify): |                                                                                 |  |  |  |  |
|                         | Signature and Verification                                                                                                                                                                                                                                                                                                                                                                                  |                                                              |                                          |                                                                                     |                                                                                 |  |  |  |  |
|                         | Each of the undersigned declares, under penalty of perjury and other applicable penalties of law, that all of the information submitted in this report(including the information contained in any accompanying documents) has been examined by the signatory and is, to the best of the undersigned's knowledge and belief, true, correct, and complete.(See Section VII on penalties in the instructions.) |                                                              |                                          |                                                                                     |                                                                                 |  |  |  |  |
|                         | 13. SIGNED:                                                                                                                                                                                                                                                                                                                                                                                                 |                                                              | PRESIDENT                                | 14. SIGNED: TREASURER                                                               |                                                                                 |  |  |  |  |
|                         | 100                                                                                                                                                                                                                                                                                                                                                                                                         | (If o                                                        | other title, see instructions)           | (If other title, see instructions)                                                  |                                                                                 |  |  |  |  |
|                         | Date:                                                                                                                                                                                                                                                                                                                                                                                                       | Telephone Nu                                                 | mber:                                    | Date:                                                                               | Telephone Number:                                                               |  |  |  |  |

Form LM-20 (2003) (Page 1 of 5)

| e> (   | DLMS> EFS                                                                                                                                                                                                                                                                                                                                                                                          | > Report                                                                             | Selection> Hon                                              | ne Page            |                     |                                                         |                                                                                                                                                                                                                                                                                                                                                                                                                                                                                                                                                                                                                                                                                                                                                                                                                                                                                                                                                                                                                                                                                                                                                                                                                                                                                                                                                                                                                                                                                                                                                                                                                                                                                                                                                                                                                                                                                                                                                                                                                                                                                                                                |                                    |                           |                                                       | Log ou |
|--------|----------------------------------------------------------------------------------------------------------------------------------------------------------------------------------------------------------------------------------------------------------------------------------------------------------------------------------------------------------------------------------------------------|--------------------------------------------------------------------------------------|-------------------------------------------------------------|--------------------|---------------------|---------------------------------------------------------|--------------------------------------------------------------------------------------------------------------------------------------------------------------------------------------------------------------------------------------------------------------------------------------------------------------------------------------------------------------------------------------------------------------------------------------------------------------------------------------------------------------------------------------------------------------------------------------------------------------------------------------------------------------------------------------------------------------------------------------------------------------------------------------------------------------------------------------------------------------------------------------------------------------------------------------------------------------------------------------------------------------------------------------------------------------------------------------------------------------------------------------------------------------------------------------------------------------------------------------------------------------------------------------------------------------------------------------------------------------------------------------------------------------------------------------------------------------------------------------------------------------------------------------------------------------------------------------------------------------------------------------------------------------------------------------------------------------------------------------------------------------------------------------------------------------------------------------------------------------------------------------------------------------------------------------------------------------------------------------------------------------------------------------------------------------------------------------------------------------------------------|------------------------------------|---------------------------|-------------------------------------------------------|--------|
|        | Save                                                                                                                                                                                                                                                                                                                                                                                               | Validate                                                                             | Add Attachments                                             | Print              | Form Instruction    | ns Help                                                 |                                                                                                                                                                                                                                                                                                                                                                                                                                                                                                                                                                                                                                                                                                                                                                                                                                                                                                                                                                                                                                                                                                                                                                                                                                                                                                                                                                                                                                                                                                                                                                                                                                                                                                                                                                                                                                                                                                                                                                                                                                                                                                                                | Submit                             | FILE NU                   | JMBER:68431 <                                         | >      |
|        | 0                                                                                                                                                                                                                                                                                                                                                                                                  | ffice of Labo                                                                        | epartment of Labor<br>or-Management Sta<br>ington, DC 20210 | ndards             | AGR                 |                                                         | RM LM-20<br>ACTIVITIES REPORT                                                                                                                                                                                                                                                                                                                                                                                                                                                                                                                                                                                                                                                                                                                                                                                                                                                                                                                                                                                                                                                                                                                                                                                                                                                                                                                                                                                                                                                                                                                                                                                                                                                                                                                                                                                                                                                                                                                                                                                                                                                                                                  | -                                  | Office of Manag<br>No. 12 | Approved<br>ement and Budget<br>45-0003<br>07-31-2019 |        |
| N<br>N | IMPORTANT: This report is mandatory under P.L. 86-257, as amended. Failure to comply may result in criminal prosecution, fines, or civil penalties as provided by 29 U.S.C. 439 or 440. Required of persons, including Labor Relations Consultants and Other Individuals and Organizations, under Section 203(b) of the Labor-Management Reporting and Disclosure Act of 1959, as amended (IMRDA). |                                                                                      |                                                             |                    |                     |                                                         |                                                                                                                                                                                                                                                                                                                                                                                                                                                                                                                                                                                                                                                                                                                                                                                                                                                                                                                                                                                                                                                                                                                                                                                                                                                                                                                                                                                                                                                                                                                                                                                                                                                                                                                                                                                                                                                                                                                                                                                                                                                                                                                                |                                    |                           |                                                       |        |
|        | 8                                                                                                                                                                                                                                                                                                                                                                                                  |                                                                                      |                                                             | LEASE REA          | AD THE INSTRI       | FULLY BEFORE PREPARING THIS REPORT.                     |                                                                                                                                                                                                                                                                                                                                                                                                                                                                                                                                                                                                                                                                                                                                                                                                                                                                                                                                                                                                                                                                                                                                                                                                                                                                                                                                                                                                                                                                                                                                                                                                                                                                                                                                                                                                                                                                                                                                                                                                                                                                                                                                |                                    |                           |                                                       |        |
|        | 1. a. File                                                                                                                                                                                                                                                                                                                                                                                         | 1. a. File Number: C- 68431                                                          |                                                             |                    |                     |                                                         | The second secon | Amended Report                     |                           |                                                       |        |
|        |                                                                                                                                                                                                                                                                                                                                                                                                    | Name and mailing address (include ZIP Code):     First Name: Middle Name: Last Name: |                                                             |                    |                     | <ol><li>Any other address</li><li>First Name:</li></ol> | 3. Any other address where records necessary to verify this report are kept: First Name: Middle Name: Last Name:                                                                                                                                                                                                                                                                                                                                                                                                                                                                                                                                                                                                                                                                                                                                                                                                                                                                                                                                                                                                                                                                                                                                                                                                                                                                                                                                                                                                                                                                                                                                                                                                                                                                                                                                                                                                                                                                                                                                                                                                               |                                    |                           |                                                       |        |
|        | Robert                                                                                                                                                                                                                                                                                                                                                                                             |                                                                                      |                                                             |                    | Smith               |                                                         |                                                                                                                                                                                                                                                                                                                                                                                                                                                                                                                                                                                                                                                                                                                                                                                                                                                                                                                                                                                                                                                                                                                                                                                                                                                                                                                                                                                                                                                                                                                                                                                                                                                                                                                                                                                                                                                                                                                                                                                                                                                                                                                                |                                    | . 10 5000/154             |                                                       |        |
|        | Title:                                                                                                                                                                                                                                                                                                                                                                                             |                                                                                      | 200                                                         |                    |                     |                                                         | Title:                                                                                                                                                                                                                                                                                                                                                                                                                                                                                                                                                                                                                                                                                                                                                                                                                                                                                                                                                                                                                                                                                                                                                                                                                                                                                                                                                                                                                                                                                                                                                                                                                                                                                                                                                                                                                                                                                                                                                                                                                                                                                                                         | 43                                 |                           |                                                       |        |
|        | Vice Pres                                                                                                                                                                                                                                                                                                                                                                                          | Vice President                                                                       |                                                             |                    |                     |                                                         |                                                                                                                                                                                                                                                                                                                                                                                                                                                                                                                                                                                                                                                                                                                                                                                                                                                                                                                                                                                                                                                                                                                                                                                                                                                                                                                                                                                                                                                                                                                                                                                                                                                                                                                                                                                                                                                                                                                                                                                                                                                                                                                                |                                    |                           |                                                       |        |
|        |                                                                                                                                                                                                                                                                                                                                                                                                    | Organization: ABC Company                                                            |                                                             |                    |                     |                                                         | Organization:                                                                                                                                                                                                                                                                                                                                                                                                                                                                                                                                                                                                                                                                                                                                                                                                                                                                                                                                                                                                                                                                                                                                                                                                                                                                                                                                                                                                                                                                                                                                                                                                                                                                                                                                                                                                                                                                                                                                                                                                                                                                                                                  | Organization:                      |                           |                                                       |        |
|        |                                                                                                                                                                                                                                                                                                                                                                                                    | P.O. Box, Bldg., Room No., if any:                                                   |                                                             |                    |                     |                                                         | P.O. Box, Bldg., Ro                                                                                                                                                                                                                                                                                                                                                                                                                                                                                                                                                                                                                                                                                                                                                                                                                                                                                                                                                                                                                                                                                                                                                                                                                                                                                                                                                                                                                                                                                                                                                                                                                                                                                                                                                                                                                                                                                                                                                                                                                                                                                                            | P.O. Box, Bldg., Room No., if any: |                           |                                                       |        |
|        | Street: City:                                                                                                                                                                                                                                                                                                                                                                                      |                                                                                      |                                                             |                    |                     |                                                         | Street:                                                                                                                                                                                                                                                                                                                                                                                                                                                                                                                                                                                                                                                                                                                                                                                                                                                                                                                                                                                                                                                                                                                                                                                                                                                                                                                                                                                                                                                                                                                                                                                                                                                                                                                                                                                                                                                                                                                                                                                                                                                                                                                        | Street: City:                      |                           |                                                       |        |
|        | 123 Anyv                                                                                                                                                                                                                                                                                                                                                                                           | vay Street                                                                           |                                                             | Silver Sp          | oring               |                                                         |                                                                                                                                                                                                                                                                                                                                                                                                                                                                                                                                                                                                                                                                                                                                                                                                                                                                                                                                                                                                                                                                                                                                                                                                                                                                                                                                                                                                                                                                                                                                                                                                                                                                                                                                                                                                                                                                                                                                                                                                                                                                                                                                |                                    |                           |                                                       |        |
| 4      | State:                                                                                                                                                                                                                                                                                                                                                                                             |                                                                                      |                                                             | Zip code:<br>20902 | :                   | 1                                                       | State:                                                                                                                                                                                                                                                                                                                                                                                                                                                                                                                                                                                                                                                                                                                                                                                                                                                                                                                                                                                                                                                                                                                                                                                                                                                                                                                                                                                                                                                                                                                                                                                                                                                                                                                                                                                                                                                                                                                                                                                                                                                                                                                         |                                    | Zip code:                 |                                                       |        |
|        | 4. Date fi                                                                                                                                                                                                                                                                                                                                                                                         | scal year e                                                                          | nds: 💙 /                                                    | 22                 |                     |                                                         | 5. Type of person  a. Individual  d. Other (Spec                                                                                                                                                                                                                                                                                                                                                                                                                                                                                                                                                                                                                                                                                                                                                                                                                                                                                                                                                                                                                                                                                                                                                                                                                                                                                                                                                                                                                                                                                                                                                                                                                                                                                                                                                                                                                                                                                                                                                                                                                                                                               |                                    | C. Corpora                | tion                                                  |        |
|        | informatio                                                                                                                                                                                                                                                                                                                                                                                         | n contained                                                                          |                                                             | ng documen         | nts) has been ex    | applicable pe                                           | and Verification<br>nalties of law, that all of t<br>signatory and is, to the b                                                                                                                                                                                                                                                                                                                                                                                                                                                                                                                                                                                                                                                                                                                                                                                                                                                                                                                                                                                                                                                                                                                                                                                                                                                                                                                                                                                                                                                                                                                                                                                                                                                                                                                                                                                                                                                                                                                                                                                                                                                |                                    |                           |                                                       |        |
|        | 13. SIGN                                                                                                                                                                                                                                                                                                                                                                                           | ED:                                                                                  |                                                             |                    |                     | PRESIDEN                                                | T 14. SIGNED:                                                                                                                                                                                                                                                                                                                                                                                                                                                                                                                                                                                                                                                                                                                                                                                                                                                                                                                                                                                                                                                                                                                                                                                                                                                                                                                                                                                                                                                                                                                                                                                                                                                                                                                                                                                                                                                                                                                                                                                                                                                                                                                  |                                    |                           | TRE                                                   | ASURER |
|        | 70.200                                                                                                                                                                                                                                                                                                                                                                                             | 93                                                                                   |                                                             | (                  | If other title, see | e instructions                                          |                                                                                                                                                                                                                                                                                                                                                                                                                                                                                                                                                                                                                                                                                                                                                                                                                                                                                                                                                                                                                                                                                                                                                                                                                                                                                                                                                                                                                                                                                                                                                                                                                                                                                                                                                                                                                                                                                                                                                                                                                                                                                                                                |                                    | (If other title,          | see instructions)                                     |        |
|        | Date:                                                                                                                                                                                                                                                                                                                                                                                              |                                                                                      | Т                                                           | elephone i         | Number:             |                                                         | Date:                                                                                                                                                                                                                                                                                                                                                                                                                                                                                                                                                                                                                                                                                                                                                                                                                                                                                                                                                                                                                                                                                                                                                                                                                                                                                                                                                                                                                                                                                                                                                                                                                                                                                                                                                                                                                                                                                                                                                                                                                                                                                                                          |                                    | Telephone Nun             | nber:                                                 |        |