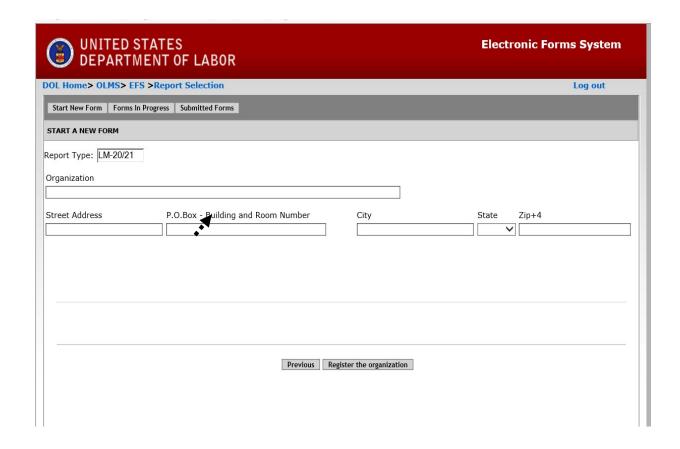

elephone: 1-866-401-1109 | Contact Us

OAII DOL OESA Advanced Sea Subscribe to E-mail Updates UNITED STATES
DEPARTMENT OF LABOR Find It In DOL SEARCH Enter E-mail Address SUBSCRIBE A to Z Index | Site Map | FAQs | DOL Forms | About DOL | Contact Us DOL Home > OLMS > EFS Electronic Forms System Text Size **OLMS Help** Welcome to the Office of Labor-Management Standards **Electronic Forms System (EFS)** A brief tutorial of the system Registration: Sign in to EFS for LM-2, LM-3 and LM-4 Register for an EFS User ID and Password User ID Obtain a Union PIN (What is a PIN?) User Password **Edit your account information** File Number Union PIN Sign in to EFS for LM-20, LM-21 and LM-30 Sign In Forgot your password? Forgot your User ID? **Select the link** to access the LM-20 % -<u>.....</u>



















## DOL Home> OLMS> EFS> Report Selection> Home Page Log out Save Validate Add Attachments Print Form Instructions Help FILE NUMBER:68431 MAIN FORM LM-20 Washington, DC 20210 Washington, DC 20210 IMPORTANT: This report is mandatory under P.L. 86-257, as amended. Failure to comply may result in criminal prosecution, fines, or civit penalties as provided by 29 U.S.C. 439 or 440. Required of persons, including Labor Relations Consultants and Other Individuals and Organizations, under Section 203(s) of the Labor-Management Reporting and Disclosure Act of 1959, as amended (LMRDA). PLEASE READ THE INSTRUCTIONS CAREFULLY BEFORE PREPARING THIS REPORT. Amended Report 2. Name and mailing address (include ZIP Code): First Name: < > ITEM 6,7&8 ITEM 98:10 VALIDATION SUMMARY 3. Any other addr