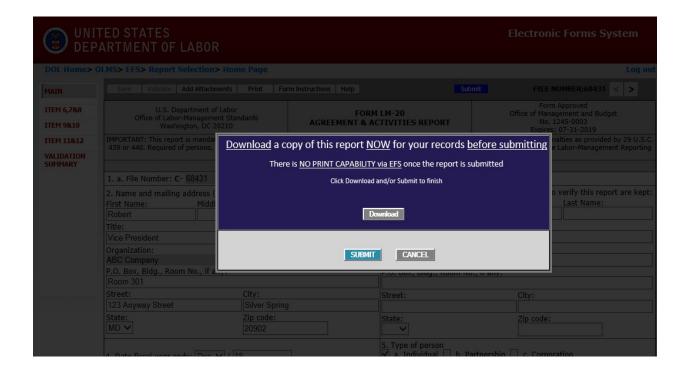

Form LM-20 (2003) (Page 1 of 5)

| e> (   | DLMS> EFS                                                                                                                                                                                                                                                                                                                                                                                          | > Report                                                                             | Selection> Hon                                              | ne Page            |                     |                                                         |                                                                                                                                                                                                                                                                                                                                                                                                                                                                                                                                                                                                                                                                                                                                                                                                                                                                                                                                                                                                                                                                                                                                                                                                                                                                                                                                                                                                                                                                                                                                                                                                                                                                                                                                                                                                                                                                                                                                                                                                                                                                                                                                |                                    |                           |                                                       | Log ou |
|--------|----------------------------------------------------------------------------------------------------------------------------------------------------------------------------------------------------------------------------------------------------------------------------------------------------------------------------------------------------------------------------------------------------|--------------------------------------------------------------------------------------|-------------------------------------------------------------|--------------------|---------------------|---------------------------------------------------------|--------------------------------------------------------------------------------------------------------------------------------------------------------------------------------------------------------------------------------------------------------------------------------------------------------------------------------------------------------------------------------------------------------------------------------------------------------------------------------------------------------------------------------------------------------------------------------------------------------------------------------------------------------------------------------------------------------------------------------------------------------------------------------------------------------------------------------------------------------------------------------------------------------------------------------------------------------------------------------------------------------------------------------------------------------------------------------------------------------------------------------------------------------------------------------------------------------------------------------------------------------------------------------------------------------------------------------------------------------------------------------------------------------------------------------------------------------------------------------------------------------------------------------------------------------------------------------------------------------------------------------------------------------------------------------------------------------------------------------------------------------------------------------------------------------------------------------------------------------------------------------------------------------------------------------------------------------------------------------------------------------------------------------------------------------------------------------------------------------------------------------|------------------------------------|---------------------------|-------------------------------------------------------|--------|
|        | Save                                                                                                                                                                                                                                                                                                                                                                                               | Validate                                                                             | Add Attachments                                             | Print              | Form Instruction    | ns Help                                                 |                                                                                                                                                                                                                                                                                                                                                                                                                                                                                                                                                                                                                                                                                                                                                                                                                                                                                                                                                                                                                                                                                                                                                                                                                                                                                                                                                                                                                                                                                                                                                                                                                                                                                                                                                                                                                                                                                                                                                                                                                                                                                                                                | Submit                             | FILE NU                   | JMBER:68431 <                                         | >      |
|        | 0                                                                                                                                                                                                                                                                                                                                                                                                  | ffice of Labo                                                                        | epartment of Labor<br>or-Management Sta<br>ington, DC 20210 | ndards             | AGR                 |                                                         | RM LM-20<br>ACTIVITIES REPORT                                                                                                                                                                                                                                                                                                                                                                                                                                                                                                                                                                                                                                                                                                                                                                                                                                                                                                                                                                                                                                                                                                                                                                                                                                                                                                                                                                                                                                                                                                                                                                                                                                                                                                                                                                                                                                                                                                                                                                                                                                                                                                  | -                                  | Office of Manag<br>No. 12 | Approved<br>ement and Budget<br>45-0003<br>07-31-2019 |        |
| N<br>N | IMPORTANT: This report is mandatory under P.L. 86-257, as amended. Failure to comply may result in criminal prosecution, fines, or civil penalties as provided by 29 U.S.C. 439 or 440. Required of persons, including Labor Relations Consultants and Other Individuals and Organizations, under Section 203(b) of the Labor-Management Reporting and Disclosure Act of 1959, as amended (IMRDA). |                                                                                      |                                                             |                    |                     |                                                         |                                                                                                                                                                                                                                                                                                                                                                                                                                                                                                                                                                                                                                                                                                                                                                                                                                                                                                                                                                                                                                                                                                                                                                                                                                                                                                                                                                                                                                                                                                                                                                                                                                                                                                                                                                                                                                                                                                                                                                                                                                                                                                                                |                                    |                           |                                                       |        |
|        | 8                                                                                                                                                                                                                                                                                                                                                                                                  |                                                                                      |                                                             | LEASE REA          | AD THE INSTRI       | FULLY BEFORE PREPARING THIS REPORT.                     |                                                                                                                                                                                                                                                                                                                                                                                                                                                                                                                                                                                                                                                                                                                                                                                                                                                                                                                                                                                                                                                                                                                                                                                                                                                                                                                                                                                                                                                                                                                                                                                                                                                                                                                                                                                                                                                                                                                                                                                                                                                                                                                                |                                    |                           |                                                       |        |
|        | 1. a. File                                                                                                                                                                                                                                                                                                                                                                                         | 1. a. File Number: C- 68431                                                          |                                                             |                    |                     |                                                         | The second secon | Amended Report                     |                           |                                                       |        |
|        |                                                                                                                                                                                                                                                                                                                                                                                                    | Name and mailing address (include ZIP Code):     First Name: Middle Name: Last Name: |                                                             |                    |                     | <ol><li>Any other address</li><li>First Name:</li></ol> | 3. Any other address where records necessary to verify this report are kept: First Name: Middle Name: Last Name:                                                                                                                                                                                                                                                                                                                                                                                                                                                                                                                                                                                                                                                                                                                                                                                                                                                                                                                                                                                                                                                                                                                                                                                                                                                                                                                                                                                                                                                                                                                                                                                                                                                                                                                                                                                                                                                                                                                                                                                                               |                                    |                           |                                                       |        |
|        | Robert                                                                                                                                                                                                                                                                                                                                                                                             |                                                                                      |                                                             |                    | Smith               |                                                         |                                                                                                                                                                                                                                                                                                                                                                                                                                                                                                                                                                                                                                                                                                                                                                                                                                                                                                                                                                                                                                                                                                                                                                                                                                                                                                                                                                                                                                                                                                                                                                                                                                                                                                                                                                                                                                                                                                                                                                                                                                                                                                                                |                                    | . 10 5000/154             |                                                       |        |
|        | Title:                                                                                                                                                                                                                                                                                                                                                                                             |                                                                                      | 200                                                         |                    |                     |                                                         | Title:                                                                                                                                                                                                                                                                                                                                                                                                                                                                                                                                                                                                                                                                                                                                                                                                                                                                                                                                                                                                                                                                                                                                                                                                                                                                                                                                                                                                                                                                                                                                                                                                                                                                                                                                                                                                                                                                                                                                                                                                                                                                                                                         | 43                                 |                           |                                                       |        |
|        | Vice Pres                                                                                                                                                                                                                                                                                                                                                                                          | Vice President                                                                       |                                                             |                    |                     |                                                         |                                                                                                                                                                                                                                                                                                                                                                                                                                                                                                                                                                                                                                                                                                                                                                                                                                                                                                                                                                                                                                                                                                                                                                                                                                                                                                                                                                                                                                                                                                                                                                                                                                                                                                                                                                                                                                                                                                                                                                                                                                                                                                                                |                                    |                           |                                                       |        |
|        |                                                                                                                                                                                                                                                                                                                                                                                                    | Organization: ABC Company                                                            |                                                             |                    |                     |                                                         | Organization:                                                                                                                                                                                                                                                                                                                                                                                                                                                                                                                                                                                                                                                                                                                                                                                                                                                                                                                                                                                                                                                                                                                                                                                                                                                                                                                                                                                                                                                                                                                                                                                                                                                                                                                                                                                                                                                                                                                                                                                                                                                                                                                  | Organization:                      |                           |                                                       |        |
|        |                                                                                                                                                                                                                                                                                                                                                                                                    | P.O. Box, Bldg., Room No., if any:                                                   |                                                             |                    |                     |                                                         | P.O. Box, Bldg., Ro                                                                                                                                                                                                                                                                                                                                                                                                                                                                                                                                                                                                                                                                                                                                                                                                                                                                                                                                                                                                                                                                                                                                                                                                                                                                                                                                                                                                                                                                                                                                                                                                                                                                                                                                                                                                                                                                                                                                                                                                                                                                                                            | P.O. Box, Bldg., Room No., if any: |                           |                                                       |        |
|        | Street: City:                                                                                                                                                                                                                                                                                                                                                                                      |                                                                                      |                                                             |                    |                     |                                                         | Street:                                                                                                                                                                                                                                                                                                                                                                                                                                                                                                                                                                                                                                                                                                                                                                                                                                                                                                                                                                                                                                                                                                                                                                                                                                                                                                                                                                                                                                                                                                                                                                                                                                                                                                                                                                                                                                                                                                                                                                                                                                                                                                                        | Street: City:                      |                           |                                                       |        |
|        | 123 Anyv                                                                                                                                                                                                                                                                                                                                                                                           | vay Street                                                                           |                                                             | Silver Sp          | oring               |                                                         |                                                                                                                                                                                                                                                                                                                                                                                                                                                                                                                                                                                                                                                                                                                                                                                                                                                                                                                                                                                                                                                                                                                                                                                                                                                                                                                                                                                                                                                                                                                                                                                                                                                                                                                                                                                                                                                                                                                                                                                                                                                                                                                                |                                    |                           |                                                       |        |
| 4      | State:                                                                                                                                                                                                                                                                                                                                                                                             |                                                                                      |                                                             | Zip code:<br>20902 | :                   | 1                                                       | State:                                                                                                                                                                                                                                                                                                                                                                                                                                                                                                                                                                                                                                                                                                                                                                                                                                                                                                                                                                                                                                                                                                                                                                                                                                                                                                                                                                                                                                                                                                                                                                                                                                                                                                                                                                                                                                                                                                                                                                                                                                                                                                                         |                                    | Zip code:                 |                                                       |        |
|        | 4. Date fi                                                                                                                                                                                                                                                                                                                                                                                         | scal year e                                                                          | nds: 💙 /                                                    | 22                 |                     |                                                         | 5. Type of person  a. Individual  d. Other (Spec                                                                                                                                                                                                                                                                                                                                                                                                                                                                                                                                                                                                                                                                                                                                                                                                                                                                                                                                                                                                                                                                                                                                                                                                                                                                                                                                                                                                                                                                                                                                                                                                                                                                                                                                                                                                                                                                                                                                                                                                                                                                               |                                    | C. Corpora                | tion                                                  |        |
|        | informatio                                                                                                                                                                                                                                                                                                                                                                                         | n contained                                                                          |                                                             | ng documen         | nts) has been ex    | applicable pe                                           | and Verification<br>nalties of law, that all of t<br>signatory and is, to the b                                                                                                                                                                                                                                                                                                                                                                                                                                                                                                                                                                                                                                                                                                                                                                                                                                                                                                                                                                                                                                                                                                                                                                                                                                                                                                                                                                                                                                                                                                                                                                                                                                                                                                                                                                                                                                                                                                                                                                                                                                                |                                    |                           |                                                       |        |
|        | 13. SIGN                                                                                                                                                                                                                                                                                                                                                                                           | ED:                                                                                  |                                                             |                    |                     | PRESIDEN                                                | T 14. SIGNED:                                                                                                                                                                                                                                                                                                                                                                                                                                                                                                                                                                                                                                                                                                                                                                                                                                                                                                                                                                                                                                                                                                                                                                                                                                                                                                                                                                                                                                                                                                                                                                                                                                                                                                                                                                                                                                                                                                                                                                                                                                                                                                                  |                                    |                           | TRE                                                   | ASURER |
|        | 70.200                                                                                                                                                                                                                                                                                                                                                                                             | 93                                                                                   |                                                             | (                  | If other title, see | e instructions                                          |                                                                                                                                                                                                                                                                                                                                                                                                                                                                                                                                                                                                                                                                                                                                                                                                                                                                                                                                                                                                                                                                                                                                                                                                                                                                                                                                                                                                                                                                                                                                                                                                                                                                                                                                                                                                                                                                                                                                                                                                                                                                                                                                |                                    | (If other title,          | see instructions)                                     |        |
|        | Date:                                                                                                                                                                                                                                                                                                                                                                                              |                                                                                      | Т                                                           | elephone i         | Number:             |                                                         | Date:                                                                                                                                                                                                                                                                                                                                                                                                                                                                                                                                                                                                                                                                                                                                                                                                                                                                                                                                                                                                                                                                                                                                                                                                                                                                                                                                                                                                                                                                                                                                                                                                                                                                                                                                                                                                                                                                                                                                                                                                                                                                                                                          |                                    | Telephone Nun             | nber:                                                 |        |