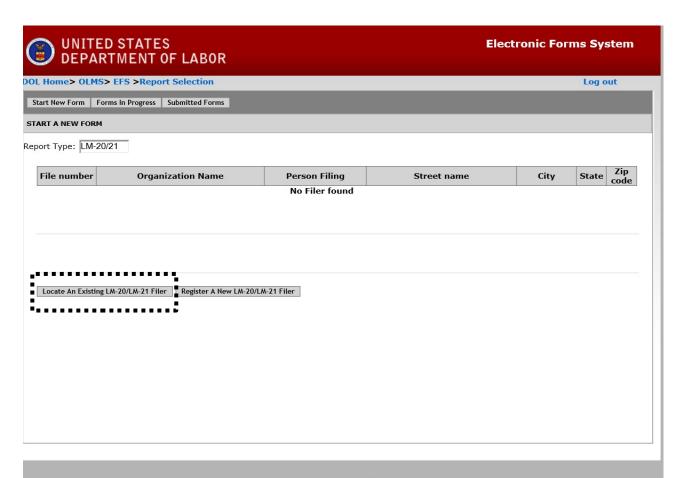

U.S. Department of Labor | Frances Perkins Building, 200 Constitution Ave., NW, Washington, DC 20210 <a href="www.dol.qov/olms/">www.dol.qov/olms/</a> | Telephone: 1-866-401-1109 | Contact Us

OAII DOL OESA Advanced Sea Subscribe to E-mail Updates UNITED STATES
DEPARTMENT OF LABOR Find It In DOL SEARCH Enter E-mail Address SUBSCRIBE A to Z Index | Site Map | FAQs | DOL Forms | About DOL | Contact Us DOL Home > OLMS > EFS Electronic Forms System Text Size **OLMS Help** Welcome to the Office of Labor-Management Standards **Electronic Forms System (EFS)** A brief tutorial of the system Registration: Sign in to EFS for LM-2, LM-3 and LM-4 Register for an EFS User ID and Password User ID Obtain a Union PIN (What is a PIN?) User Password **Edit your account information** File Number Union PIN Sign in to EFS for LM-20, LM-21 and LM-30 Sign In Forgot your password? Forgot your User ID? **Select the link** to access the LM-20 % -<u>.....</u>