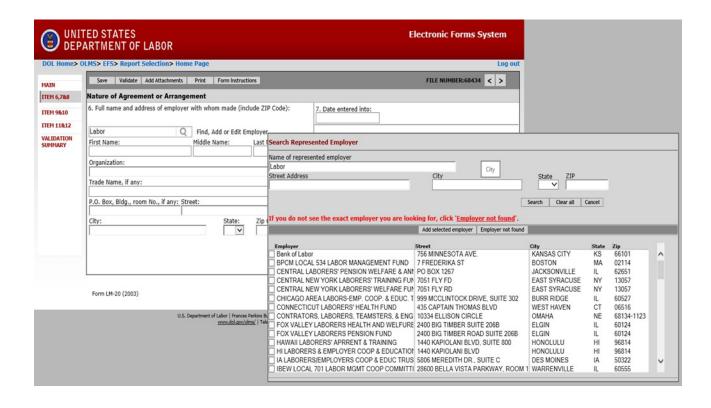

## DOL Home> OLMS> EFS> Report Selection> Home Page Log out Save Validate Add Attachments Print Form Instructions Help FILE NUMBER:68431 MAIN FORM LM-20 Washington, DC 20210 Washington, DC 20210 IMPORTANT: This report is mandatory under P.L. 86-257, as amended. Failure to comply may result in criminal prosecution, fines, or civit penalties as provided by 29 U.S.C. 439 or 440. Required of persons, including Labor Relations Consultants and Other Individuals and Organizations, under Section 203(s) of the Labor-Management Reporting and Disclosure Act of 1959, as amended (LMRDA). PLEASE READ THE INSTRUCTIONS CAREFULLY BEFORE PREPARING THIS REPORT. Amended Report 2. Name and mailing address (include ZIP Code): First Name: < > ITEM 6,7&8 ITEM 98:10 VALIDATION SUMMARY 3. Any other address where First Name: Mic Middle Name: Last Name: First Name: Middle Name: Last Name: Robert Smith Title: Title: Navigate forward and backward through Organization: the form by using the navigation arrows, P.O. Box, Bldg., Room No., if any: or jump directly to a section by clicking Street: City: on the page title on the left navigation St pane. Zip code: 5. Type of person $\square$ a. Individual $\square$ b. Partnership $\square$ c. Corporation 4. Date fiscal year ends: d. Other (Specify): Signature and Verification Each of the undersigned declares, under penalty of perjury and other applicable penalties of law, that all of the information submitted in this report(including the information contained in any accompanying documents) has been examined by the signatory and is, to the best of the undersigned's knowledge and belief, true, correct, and complete.(See Section VII on penalties in the instructions.) TREASURER 13. SIGNED: PRESIDENT 14. SIGNED: (If other title, see instructions) (If other title, see instructions) Date: Telephone Number: Date: Telephone Number:

Form LM-20 (2003) (Page 1 of 5)

| ( UNI<br>DEP            | TED STATES<br>ARTMENT OF I                                                                                                                                                                                                                                                                                                                                                                                  | LABOR                                                        |                                          |                                                                                     | Electronic Forms System                                                         |  |  |  |  |
|-------------------------|-------------------------------------------------------------------------------------------------------------------------------------------------------------------------------------------------------------------------------------------------------------------------------------------------------------------------------------------------------------------------------------------------------------|--------------------------------------------------------------|------------------------------------------|-------------------------------------------------------------------------------------|---------------------------------------------------------------------------------|--|--|--|--|
| DOL Home>               | DLMS> EFS> Report S                                                                                                                                                                                                                                                                                                                                                                                         | election> Home Page                                          | *****                                    |                                                                                     | Log out                                                                         |  |  |  |  |
| MAIN                    | Save Validate                                                                                                                                                                                                                                                                                                                                                                                               | Add Attachments Prine F                                      | orm Instructions   Help                  | Su                                                                                  | bmit FILE NUMBER:68431 < >                                                      |  |  |  |  |
| ITEM 6,7&8<br>ITEM 9&10 | Office of Labor-                                                                                                                                                                                                                                                                                                                                                                                            | partment of Labor<br>Management Standards<br>Igton, DC 20210 | FORM LM-20 AGREEMENT & ACTIVITIES REPORT |                                                                                     | Form Approved Office of Management and Budget No. 1245-0003 Expires: 07-31-2019 |  |  |  |  |
| ITEM 11&12 VALIDATION   | IMPORTANT: This report is mandatory under P.L. 86-257, as amended. Failure to comply may result in criminal prosecution, fines, or civil penalties as provided by 29 U.S.C. 439 or 440. Required of persons, including Labor Relations Consultants and Other Individuals and Organizations, under Section 203(b) of the Labor-Management Reporting and Disclosure Act of 1959, as amended (LMRDA).          |                                                              |                                          |                                                                                     |                                                                                 |  |  |  |  |
| SUMMARY                 |                                                                                                                                                                                                                                                                                                                                                                                                             | G THIS REPORT.                                               |                                          |                                                                                     |                                                                                 |  |  |  |  |
|                         | 1. a. File Number: C-                                                                                                                                                                                                                                                                                                                                                                                       | 68431                                                        |                                          | ☐ Amended Report                                                                    | ☐ Amended Report                                                                |  |  |  |  |
|                         | 2. Name and mailing                                                                                                                                                                                                                                                                                                                                                                                         | address (include ZIP Code):                                  |                                          | 3. Any other address where records necessary to verify this report are kept:        |                                                                                 |  |  |  |  |
|                         | First Name:                                                                                                                                                                                                                                                                                                                                                                                                 | Middle Name:                                                 | Last Name:                               | First Name:                                                                         | Middle Name: Last Name:                                                         |  |  |  |  |
|                         | Robert                                                                                                                                                                                                                                                                                                                                                                                                      |                                                              | Smith                                    |                                                                                     |                                                                                 |  |  |  |  |
|                         | Title:                                                                                                                                                                                                                                                                                                                                                                                                      | 7. La                                                        |                                          | Title:                                                                              | 43                                                                              |  |  |  |  |
|                         | Vice President                                                                                                                                                                                                                                                                                                                                                                                              |                                                              |                                          |                                                                                     |                                                                                 |  |  |  |  |
|                         | Organization:                                                                                                                                                                                                                                                                                                                                                                                               |                                                              |                                          | Organization:                                                                       |                                                                                 |  |  |  |  |
|                         | ABC Company                                                                                                                                                                                                                                                                                                                                                                                                 |                                                              |                                          |                                                                                     |                                                                                 |  |  |  |  |
|                         | P.O. Box, Bldg., Roon<br>Room 301                                                                                                                                                                                                                                                                                                                                                                           | n No., if any:                                               |                                          | P.O. Box, Bldg., Room No., if any:                                                  |                                                                                 |  |  |  |  |
|                         | Street:                                                                                                                                                                                                                                                                                                                                                                                                     | City:                                                        |                                          | Street:                                                                             | City:                                                                           |  |  |  |  |
|                         | 123 Anyway Street                                                                                                                                                                                                                                                                                                                                                                                           | Silver Sprir                                                 | ıg                                       |                                                                                     |                                                                                 |  |  |  |  |
|                         | State:                                                                                                                                                                                                                                                                                                                                                                                                      | Zip code:                                                    | 200                                      | State:                                                                              | Zip code:                                                                       |  |  |  |  |
|                         | MD 🗸                                                                                                                                                                                                                                                                                                                                                                                                        | 20902                                                        |                                          | ~                                                                                   |                                                                                 |  |  |  |  |
|                         | 4. Date fiscal year en                                                                                                                                                                                                                                                                                                                                                                                      | ds: 💙 /                                                      |                                          | 5. Type of person  a. Individual b. Partnership c. Corporation  d. Other (Specify): |                                                                                 |  |  |  |  |
|                         | Signature and Verification                                                                                                                                                                                                                                                                                                                                                                                  |                                                              |                                          |                                                                                     |                                                                                 |  |  |  |  |
|                         | Each of the undersigned declares, under penalty of perjury and other applicable penalties of law, that all of the information submitted in this report(including the information contained in any accompanying documents) has been examined by the signatory and is, to the best of the undersigned's knowledge and belief, true, correct, and complete.(See Section VII on penalties in the instructions.) |                                                              |                                          |                                                                                     |                                                                                 |  |  |  |  |
|                         | 13. SIGNED:                                                                                                                                                                                                                                                                                                                                                                                                 |                                                              | PRESIDENT                                | 14. SIGNED: TREASURER                                                               |                                                                                 |  |  |  |  |
|                         | 100                                                                                                                                                                                                                                                                                                                                                                                                         | (If o                                                        | other title, see instructions)           | (If other title, see instructions)                                                  |                                                                                 |  |  |  |  |
|                         | Date:                                                                                                                                                                                                                                                                                                                                                                                                       | Telephone Nu                                                 | mber:                                    | Date:                                                                               | Telephone Number:                                                               |  |  |  |  |

Form LM-20 (2003) (Page 1 of 5)

| e> (   | DLMS> EFS                                                                                                                                                                                                                                                                                                                                                                                          | > Report                                                                             | Selection> Hon                                              | ne Page            |                     |                                                         |                                                                                                                                                                                                                                                                                                                                                                                                                                                                                                                                                                                                                                                                                                                                                                                                                                                                                                                                                                                                                                                                                                                                                                                                                                                                                                                                                                                                                                                                                                                                                                                                                                                                                                                                                                                                                                                                                                                                                                                                                                                                                                                                |                                    |                           |                                                       | Log ou |
|--------|----------------------------------------------------------------------------------------------------------------------------------------------------------------------------------------------------------------------------------------------------------------------------------------------------------------------------------------------------------------------------------------------------|--------------------------------------------------------------------------------------|-------------------------------------------------------------|--------------------|---------------------|---------------------------------------------------------|--------------------------------------------------------------------------------------------------------------------------------------------------------------------------------------------------------------------------------------------------------------------------------------------------------------------------------------------------------------------------------------------------------------------------------------------------------------------------------------------------------------------------------------------------------------------------------------------------------------------------------------------------------------------------------------------------------------------------------------------------------------------------------------------------------------------------------------------------------------------------------------------------------------------------------------------------------------------------------------------------------------------------------------------------------------------------------------------------------------------------------------------------------------------------------------------------------------------------------------------------------------------------------------------------------------------------------------------------------------------------------------------------------------------------------------------------------------------------------------------------------------------------------------------------------------------------------------------------------------------------------------------------------------------------------------------------------------------------------------------------------------------------------------------------------------------------------------------------------------------------------------------------------------------------------------------------------------------------------------------------------------------------------------------------------------------------------------------------------------------------------|------------------------------------|---------------------------|-------------------------------------------------------|--------|
|        | Save                                                                                                                                                                                                                                                                                                                                                                                               | Validate                                                                             | Add Attachments                                             | Print              | Form Instruction    | ns Help                                                 |                                                                                                                                                                                                                                                                                                                                                                                                                                                                                                                                                                                                                                                                                                                                                                                                                                                                                                                                                                                                                                                                                                                                                                                                                                                                                                                                                                                                                                                                                                                                                                                                                                                                                                                                                                                                                                                                                                                                                                                                                                                                                                                                | Submit                             | FILE NU                   | JMBER:68431 <                                         | >      |
|        | 0                                                                                                                                                                                                                                                                                                                                                                                                  | ffice of Labo                                                                        | epartment of Labor<br>or-Management Sta<br>ington, DC 20210 | ndards             | AGR                 |                                                         | RM LM-20<br>ACTIVITIES REPORT                                                                                                                                                                                                                                                                                                                                                                                                                                                                                                                                                                                                                                                                                                                                                                                                                                                                                                                                                                                                                                                                                                                                                                                                                                                                                                                                                                                                                                                                                                                                                                                                                                                                                                                                                                                                                                                                                                                                                                                                                                                                                                  | -                                  | Office of Manag<br>No. 12 | Approved<br>ement and Budget<br>45-0003<br>07-31-2019 |        |
| N<br>N | IMPORTANT: This report is mandatory under P.L. 86-257, as amended. Failure to comply may result in criminal prosecution, fines, or civil penalties as provided by 29 U.S.C. 439 or 440. Required of persons, including Labor Relations Consultants and Other Individuals and Organizations, under Section 203(b) of the Labor-Management Reporting and Disclosure Act of 1959, as amended (IMRDA). |                                                                                      |                                                             |                    |                     |                                                         |                                                                                                                                                                                                                                                                                                                                                                                                                                                                                                                                                                                                                                                                                                                                                                                                                                                                                                                                                                                                                                                                                                                                                                                                                                                                                                                                                                                                                                                                                                                                                                                                                                                                                                                                                                                                                                                                                                                                                                                                                                                                                                                                |                                    |                           |                                                       |        |
|        | 8                                                                                                                                                                                                                                                                                                                                                                                                  |                                                                                      |                                                             | LEASE REA          | AD THE INSTRI       | FULLY BEFORE PREPARING THIS REPORT.                     |                                                                                                                                                                                                                                                                                                                                                                                                                                                                                                                                                                                                                                                                                                                                                                                                                                                                                                                                                                                                                                                                                                                                                                                                                                                                                                                                                                                                                                                                                                                                                                                                                                                                                                                                                                                                                                                                                                                                                                                                                                                                                                                                |                                    |                           |                                                       |        |
|        | 1. a. File                                                                                                                                                                                                                                                                                                                                                                                         | 1. a. File Number: C- 68431                                                          |                                                             |                    |                     |                                                         | The second secon | Amended Report                     |                           |                                                       |        |
|        |                                                                                                                                                                                                                                                                                                                                                                                                    | Name and mailing address (include ZIP Code):     First Name: Middle Name: Last Name: |                                                             |                    |                     | <ol><li>Any other address</li><li>First Name:</li></ol> | 3. Any other address where records necessary to verify this report are kept: First Name: Middle Name: Last Name:                                                                                                                                                                                                                                                                                                                                                                                                                                                                                                                                                                                                                                                                                                                                                                                                                                                                                                                                                                                                                                                                                                                                                                                                                                                                                                                                                                                                                                                                                                                                                                                                                                                                                                                                                                                                                                                                                                                                                                                                               |                                    |                           |                                                       |        |
|        | Robert                                                                                                                                                                                                                                                                                                                                                                                             |                                                                                      |                                                             |                    | Smith               |                                                         |                                                                                                                                                                                                                                                                                                                                                                                                                                                                                                                                                                                                                                                                                                                                                                                                                                                                                                                                                                                                                                                                                                                                                                                                                                                                                                                                                                                                                                                                                                                                                                                                                                                                                                                                                                                                                                                                                                                                                                                                                                                                                                                                |                                    | . 10 5000/154             |                                                       |        |
|        | Title:                                                                                                                                                                                                                                                                                                                                                                                             |                                                                                      | 200                                                         |                    |                     |                                                         | Title:                                                                                                                                                                                                                                                                                                                                                                                                                                                                                                                                                                                                                                                                                                                                                                                                                                                                                                                                                                                                                                                                                                                                                                                                                                                                                                                                                                                                                                                                                                                                                                                                                                                                                                                                                                                                                                                                                                                                                                                                                                                                                                                         | 43                                 |                           |                                                       |        |
|        | Vice Pres                                                                                                                                                                                                                                                                                                                                                                                          | Vice President                                                                       |                                                             |                    |                     |                                                         |                                                                                                                                                                                                                                                                                                                                                                                                                                                                                                                                                                                                                                                                                                                                                                                                                                                                                                                                                                                                                                                                                                                                                                                                                                                                                                                                                                                                                                                                                                                                                                                                                                                                                                                                                                                                                                                                                                                                                                                                                                                                                                                                |                                    |                           |                                                       |        |
|        |                                                                                                                                                                                                                                                                                                                                                                                                    | Organization: ABC Company                                                            |                                                             |                    |                     |                                                         | Organization:                                                                                                                                                                                                                                                                                                                                                                                                                                                                                                                                                                                                                                                                                                                                                                                                                                                                                                                                                                                                                                                                                                                                                                                                                                                                                                                                                                                                                                                                                                                                                                                                                                                                                                                                                                                                                                                                                                                                                                                                                                                                                                                  | Organization:                      |                           |                                                       |        |
|        |                                                                                                                                                                                                                                                                                                                                                                                                    | P.O. Box, Bldg., Room No., if any:                                                   |                                                             |                    |                     |                                                         | P.O. Box, Bldg., Ro                                                                                                                                                                                                                                                                                                                                                                                                                                                                                                                                                                                                                                                                                                                                                                                                                                                                                                                                                                                                                                                                                                                                                                                                                                                                                                                                                                                                                                                                                                                                                                                                                                                                                                                                                                                                                                                                                                                                                                                                                                                                                                            | P.O. Box, Bldg., Room No., if any: |                           |                                                       |        |
|        | Street: City:                                                                                                                                                                                                                                                                                                                                                                                      |                                                                                      |                                                             |                    |                     |                                                         | Street:                                                                                                                                                                                                                                                                                                                                                                                                                                                                                                                                                                                                                                                                                                                                                                                                                                                                                                                                                                                                                                                                                                                                                                                                                                                                                                                                                                                                                                                                                                                                                                                                                                                                                                                                                                                                                                                                                                                                                                                                                                                                                                                        | Street: City:                      |                           |                                                       |        |
|        | 123 Anyv                                                                                                                                                                                                                                                                                                                                                                                           | vay Street                                                                           |                                                             | Silver Sp          | oring               |                                                         |                                                                                                                                                                                                                                                                                                                                                                                                                                                                                                                                                                                                                                                                                                                                                                                                                                                                                                                                                                                                                                                                                                                                                                                                                                                                                                                                                                                                                                                                                                                                                                                                                                                                                                                                                                                                                                                                                                                                                                                                                                                                                                                                |                                    |                           |                                                       |        |
| 4      | State:                                                                                                                                                                                                                                                                                                                                                                                             |                                                                                      |                                                             | Zip code:<br>20902 | :                   | 1                                                       | State:                                                                                                                                                                                                                                                                                                                                                                                                                                                                                                                                                                                                                                                                                                                                                                                                                                                                                                                                                                                                                                                                                                                                                                                                                                                                                                                                                                                                                                                                                                                                                                                                                                                                                                                                                                                                                                                                                                                                                                                                                                                                                                                         |                                    | Zip code:                 |                                                       |        |
|        | 4. Date fi                                                                                                                                                                                                                                                                                                                                                                                         | scal year e                                                                          | nds: 💙 /                                                    | 22                 |                     |                                                         | 5. Type of person  a. Individual  d. Other (Spec                                                                                                                                                                                                                                                                                                                                                                                                                                                                                                                                                                                                                                                                                                                                                                                                                                                                                                                                                                                                                                                                                                                                                                                                                                                                                                                                                                                                                                                                                                                                                                                                                                                                                                                                                                                                                                                                                                                                                                                                                                                                               |                                    | C. Corpora                | tion                                                  |        |
|        | informatio                                                                                                                                                                                                                                                                                                                                                                                         | n contained                                                                          |                                                             | ng documen         | nts) has been ex    | applicable pe                                           | and Verification<br>nalties of law, that all of t<br>signatory and is, to the b                                                                                                                                                                                                                                                                                                                                                                                                                                                                                                                                                                                                                                                                                                                                                                                                                                                                                                                                                                                                                                                                                                                                                                                                                                                                                                                                                                                                                                                                                                                                                                                                                                                                                                                                                                                                                                                                                                                                                                                                                                                |                                    |                           |                                                       |        |
|        | 13. SIGN                                                                                                                                                                                                                                                                                                                                                                                           | ED:                                                                                  |                                                             |                    |                     | PRESIDEN                                                | T 14. SIGNED:                                                                                                                                                                                                                                                                                                                                                                                                                                                                                                                                                                                                                                                                                                                                                                                                                                                                                                                                                                                                                                                                                                                                                                                                                                                                                                                                                                                                                                                                                                                                                                                                                                                                                                                                                                                                                                                                                                                                                                                                                                                                                                                  |                                    |                           | TRE                                                   | ASURER |
|        | 70.200                                                                                                                                                                                                                                                                                                                                                                                             | 93                                                                                   |                                                             | (                  | If other title, see | e instructions                                          |                                                                                                                                                                                                                                                                                                                                                                                                                                                                                                                                                                                                                                                                                                                                                                                                                                                                                                                                                                                                                                                                                                                                                                                                                                                                                                                                                                                                                                                                                                                                                                                                                                                                                                                                                                                                                                                                                                                                                                                                                                                                                                                                |                                    | (If other title,          | see instructions)                                     |        |
|        | Date:                                                                                                                                                                                                                                                                                                                                                                                              |                                                                                      | Т                                                           | elephone i         | Number:             |                                                         | Date:                                                                                                                                                                                                                                                                                                                                                                                                                                                                                                                                                                                                                                                                                                                                                                                                                                                                                                                                                                                                                                                                                                                                                                                                                                                                                                                                                                                                                                                                                                                                                                                                                                                                                                                                                                                                                                                                                                                                                                                                                                                                                                                          |                                    | Telephone Nun             | nber:                                                 |        |