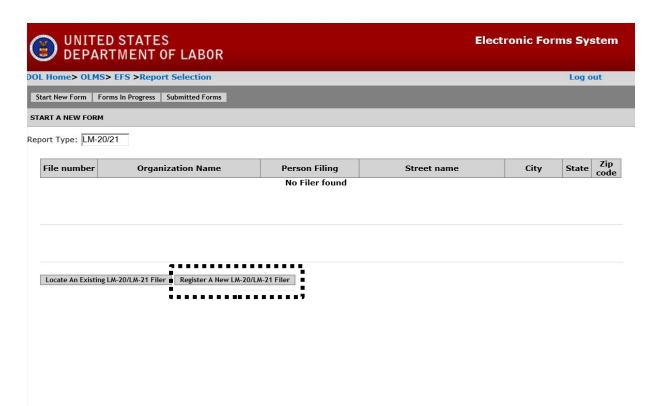

U.S. Department of Labor | Frances Perkins Building, 200 Constitution Ave., NW, Washington, DC 20210 <a href="www.dol.qov/olms/">www.dol.qov/olms/</a> | Telephone: 1-866-401-1109 | Contact Us

OAII DOL OESA Advanced Sea Subscribe to E-mail Updates UNITED STATES
DEPARTMENT OF LABOR Find It In DOL SEARCH Enter E-mail Address SUBSCRIBE A to Z Index | Site Map | FAQs | DOL Forms | About DOL | Contact Us DOL Home > OLMS > EFS Electronic Forms System Text Size **OLMS Help** Welcome to the Office of Labor-Management Standards **Electronic Forms System (EFS)** A brief tutorial of the system Registration: Sign in to EFS for LM-2, LM-3 and LM-4 Register for an EFS User ID and Password User ID Obtain a Union PIN (What is a PIN?) User Password **Edit your account information** File Number Union PIN Sign in to EFS for LM-20, LM-21 and LM-30 Sign In Forgot your password? Forgot your User ID? **Select the link** to access the LM-20 % -<u>.....</u>