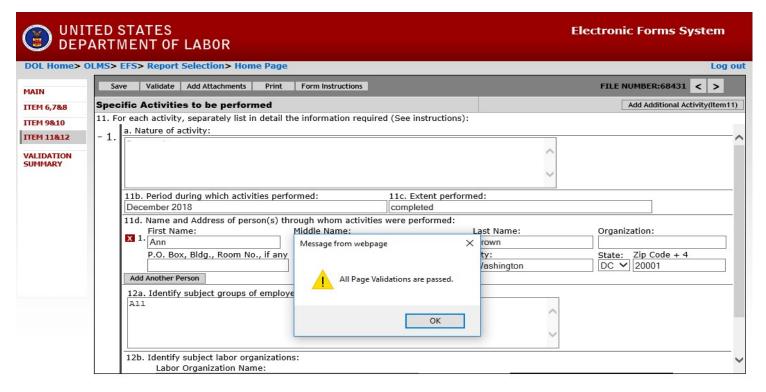

## DOL Home> OLMS> EFS> Report Selection> Home Page Log out Save Validate Add Attachments Print Form Instructions Help FILE NUMBER:68431 MAIN FORM LM-20 Washington, DC 20210 Washington, DC 20210 IMPORTANT: This report is mandatory under P.L. 86-257, as amended. Failure to comply may result in criminal prosecution, fines, or civit penalties as provided by 29 U.S.C. 439 or 440. Required of persons, including Labor Relations Consultants and Other Individuals and Organizations, under Section 203(s) of the Labor-Management Reporting and Disclosure Act of 1959, as amended (LMRDA). PLEASE READ THE INSTRUCTIONS CAREFULLY BEFORE PREPARING THIS REPORT. Amended Report 2. Name and mailing address (include ZIP Code): First Name: < > ITEM 6,7&8 ITEM 98:10 VALIDATION SUMMARY 3. Any other address where First Name: Mic Middle Name: Last Name: First Name: Middle Name: Last Name: Robert Smith Title: Title: Navigate forward and backward through Organization: the form by using the navigation arrows, P.O. Box, Bldg., Room No., if any: or jump directly to a section by clicking Street: City: on the page title on the left navigation St pane. Zip code: 5. Type of person $\square$ a. Individual $\square$ b. Partnership $\square$ c. Corporation 4. Date fiscal year ends: d. Other (Specify): Signature and Verification Each of the undersigned declares, under penalty of perjury and other applicable penalties of law, that all of the information submitted in this report(including the information contained in any accompanying documents) has been examined by the signatory and is, to the best of the undersigned's knowledge and belief, true, correct, and complete.(See Section VII on penalties in the instructions.) TREASURER 13. SIGNED: PRESIDENT 14. SIGNED: (If other title, see instructions) (If other title, see instructions) Date: Telephone Number: Date: Telephone Number: