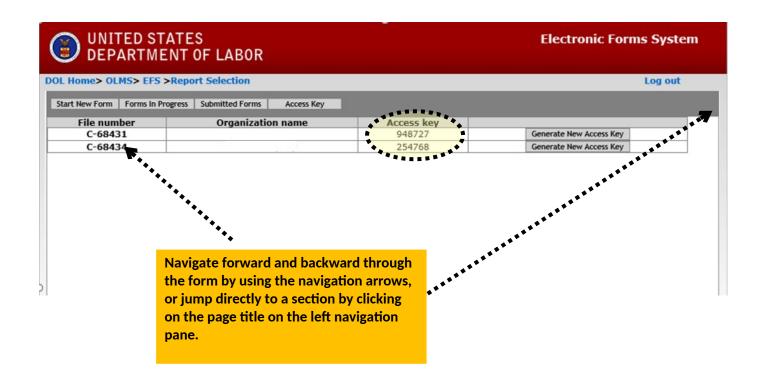

## DOL Home> OLMS> EFS> Report Selection> Home Page Log out Save Validate Add Attachments Print Form Instructions Help FILE NUMBER:68431 MAIN FORM LM-20 Washington, DC 20210 Washington, DC 20210 IMPORTANT: This report is mandatory under P.L. 86-257, as amended. Failure to comply may result in criminal prosecution, fines, or civit penalties as provided by 29 U.S.C. 439 or 440. Required of persons, including Labor Relations Consultants and Other Individuals and Organizations, under Section 203(s) of the Labor-Management Reporting and Disclosure Act of 1959, as amended (LMRDA). PLEASE READ THE INSTRUCTIONS CAREFULLY BEFORE PREPARING THIS REPORT. Amended Report 2. Name and mailing address (include ZIP Code): First Name: < > ITEM 6,7&8 ITEM 98:10 VALIDATION SUMMARY 3. Any other address where First Name: Mic Middle Name: Last Name: First Name: Middle Name: Last Name: Robert Smith Title: Title: Navigate forward and backward through Organization: the form by using the navigation arrows, P.O. Box, Bldg., Room No., if any: or jump directly to a section by clicking Street: City: on the page title on the left navigation St pane. Zip code: 5. Type of person $\square$ a. Individual $\square$ b. Partnership $\square$ c. Corporation 4. Date fiscal year ends: d. Other (Specify): Signature and Verification Each of the undersigned declares, under penalty of perjury and other applicable penalties of law, that all of the information submitted in this report(including the information contained in any accompanying documents) has been examined by the signatory and is, to the best of the undersigned's knowledge and belief, true, correct, and complete.(See Section VII on penalties in the instructions.) TREASURER 13. SIGNED: PRESIDENT 14. SIGNED: (If other title, see instructions) (If other title, see instructions) Date: Telephone Number: Date: Telephone Number: