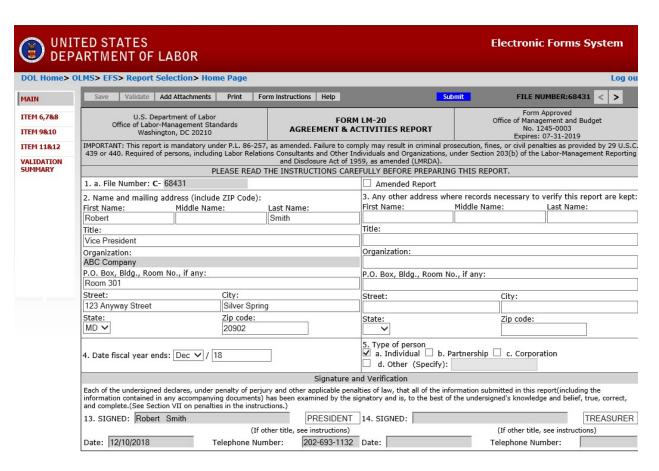

## DOL Home> OLMS> EFS> Report Selection> Home Page Log out Save Validate Add Attachments Print Form Instructions Help FILE NUMBER:68431 MAIN FORM LM-20 Washington, DC 20210 Washington, DC 20210 IMPORTANT: This report is mandatory under P.L. 86-257, as amended. Failure to comply may result in criminal prosecution, fines, or civit penalties as provided by 29 U.S.C. 439 or 440. Required of persons, including Labor Relations Consultants and Other Individuals and Organizations, under Section 203(s) of the Labor-Management Reporting and Disclosure Act of 1959, as amended (LMRDA). PLEASE READ THE INSTRUCTIONS CAREFULLY BEFORE PREPARING THIS REPORT. Amended Report 2. Name and mailing address (include ZIP Code): First Name: < > ITEM 6,7&8 ITEM 98:10 VALIDATION SUMMARY 3. Any other address where First Name: Mic Middle Name: Last Name: First Name: Middle Name: Last Name: Robert Smith Title: Title: Navigate forward and backward through Organization: the form by using the navigation arrows, P.O. Box, Bldg., Room No., if any: or jump directly to a section by clicking Street: City: on the page title on the left navigation St pane. Zip code: 5. Type of person $\square$ a. Individual $\square$ b. Partnership $\square$ c. Corporation 4. Date fiscal year ends: d. Other (Specify): Signature and Verification Each of the undersigned declares, under penalty of perjury and other applicable penalties of law, that all of the information submitted in this report(including the information contained in any accompanying documents) has been examined by the signatory and is, to the best of the undersigned's knowledge and belief, true, correct, and complete.(See Section VII on penalties in the instructions.) TREASURER 13. SIGNED: PRESIDENT 14. SIGNED: (If other title, see instructions) (If other title, see instructions) Date: Telephone Number: Date: Telephone Number:

Form LM-20 (2003) (Page 1 of 5)

| ( UNI<br>DEP            | TED STATES<br>ARTMENT OF I                                                                                                                                                                                                                                                                                                                                                                                  | LABOR                                                        |                                          |                                                                                     | Electronic Forms System                                                         |  |  |  |  |
|-------------------------|-------------------------------------------------------------------------------------------------------------------------------------------------------------------------------------------------------------------------------------------------------------------------------------------------------------------------------------------------------------------------------------------------------------|--------------------------------------------------------------|------------------------------------------|-------------------------------------------------------------------------------------|---------------------------------------------------------------------------------|--|--|--|--|
| DOL Home>               | DLMS> EFS> Report S                                                                                                                                                                                                                                                                                                                                                                                         | election> Home Page                                          | *****                                    |                                                                                     | Log out                                                                         |  |  |  |  |
| MAIN                    | Save Validate                                                                                                                                                                                                                                                                                                                                                                                               | Add Attachments Prine F                                      | orm Instructions   Help                  | Su                                                                                  | bmit FILE NUMBER:68431 < >                                                      |  |  |  |  |
| ITEM 6,7&8<br>ITEM 9&10 | Office of Labor-                                                                                                                                                                                                                                                                                                                                                                                            | partment of Labor<br>Management Standards<br>Igton, DC 20210 | FORM LM-20 AGREEMENT & ACTIVITIES REPORT |                                                                                     | Form Approved Office of Management and Budget No. 1245-0003 Expires: 07-31-2019 |  |  |  |  |
| ITEM 11&12 VALIDATION   | IMPORTANT: This report is mandatory under P.L. 86-257, as amended. Failure to comply may result in criminal prosecution, fines, or civil penalties as provided by 29 U.S.C. 439 or 440. Required of persons, including Labor Relations Consultants and Other Individuals and Organizations, under Section 203(b) of the Labor-Management Reporting and Disclosure Act of 1959, as amended (LMRDA).          |                                                              |                                          |                                                                                     |                                                                                 |  |  |  |  |
| SUMMARY                 |                                                                                                                                                                                                                                                                                                                                                                                                             | G THIS REPORT.                                               |                                          |                                                                                     |                                                                                 |  |  |  |  |
|                         | 1. a. File Number: C-                                                                                                                                                                                                                                                                                                                                                                                       | 68431                                                        |                                          | ☐ Amended Report                                                                    | ☐ Amended Report                                                                |  |  |  |  |
|                         | 2. Name and mailing                                                                                                                                                                                                                                                                                                                                                                                         | address (include ZIP Code):                                  |                                          | 3. Any other address where records necessary to verify this report are kept:        |                                                                                 |  |  |  |  |
|                         | First Name:                                                                                                                                                                                                                                                                                                                                                                                                 | Middle Name:                                                 | Last Name:                               | First Name:                                                                         | Middle Name: Last Name:                                                         |  |  |  |  |
|                         | Robert                                                                                                                                                                                                                                                                                                                                                                                                      |                                                              | Smith                                    |                                                                                     |                                                                                 |  |  |  |  |
|                         | Title:                                                                                                                                                                                                                                                                                                                                                                                                      | 7. La                                                        |                                          | Title:                                                                              | 43                                                                              |  |  |  |  |
|                         | Vice President                                                                                                                                                                                                                                                                                                                                                                                              |                                                              |                                          |                                                                                     |                                                                                 |  |  |  |  |
|                         | Organization:                                                                                                                                                                                                                                                                                                                                                                                               |                                                              |                                          | Organization:                                                                       |                                                                                 |  |  |  |  |
|                         | ABC Company                                                                                                                                                                                                                                                                                                                                                                                                 |                                                              |                                          |                                                                                     |                                                                                 |  |  |  |  |
|                         | P.O. Box, Bldg., Roon<br>Room 301                                                                                                                                                                                                                                                                                                                                                                           | n No., if any:                                               |                                          | P.O. Box, Bldg., Room No., if any:                                                  |                                                                                 |  |  |  |  |
|                         | Street:                                                                                                                                                                                                                                                                                                                                                                                                     | City:                                                        |                                          | Street:                                                                             | City:                                                                           |  |  |  |  |
|                         | 123 Anyway Street                                                                                                                                                                                                                                                                                                                                                                                           | Silver Sprir                                                 | ıg                                       |                                                                                     |                                                                                 |  |  |  |  |
|                         | State:                                                                                                                                                                                                                                                                                                                                                                                                      | Zip code:                                                    | 200                                      | State:                                                                              | Zip code:                                                                       |  |  |  |  |
|                         | MD 🗸                                                                                                                                                                                                                                                                                                                                                                                                        | 20902                                                        |                                          | ~                                                                                   |                                                                                 |  |  |  |  |
|                         | 4. Date fiscal year en                                                                                                                                                                                                                                                                                                                                                                                      | ds: 💙 /                                                      |                                          | 5. Type of person  a. Individual b. Partnership c. Corporation  d. Other (Specify): |                                                                                 |  |  |  |  |
|                         | Signature and Verification                                                                                                                                                                                                                                                                                                                                                                                  |                                                              |                                          |                                                                                     |                                                                                 |  |  |  |  |
|                         | Each of the undersigned declares, under penalty of perjury and other applicable penalties of law, that all of the information submitted in this report(including the information contained in any accompanying documents) has been examined by the signatory and is, to the best of the undersigned's knowledge and belief, true, correct, and complete.(See Section VII on penalties in the instructions.) |                                                              |                                          |                                                                                     |                                                                                 |  |  |  |  |
|                         | 13. SIGNED:                                                                                                                                                                                                                                                                                                                                                                                                 |                                                              | PRESIDENT                                | 14. SIGNED: TREASURER                                                               |                                                                                 |  |  |  |  |
|                         | 100                                                                                                                                                                                                                                                                                                                                                                                                         | (If o                                                        | other title, see instructions)           | (If other title, see instructions)                                                  |                                                                                 |  |  |  |  |
|                         | Date:                                                                                                                                                                                                                                                                                                                                                                                                       | Telephone Nu                                                 | mber:                                    | Date:                                                                               | Telephone Number:                                                               |  |  |  |  |

Form LM-20 (2003) (Page 1 of 5)

| e> (   | DLMS> EFS                                                                                                                                                                                                                                                                                                                                                                                          | > Report                                                                             | Selection> Hon                                              | ne Page            |                     |                                                         |                                                                                                                                                                                                                                                                                                                                                                                                                                                                                                                                                                                                                                                                                                                                                                                                                                                                                                                                                                                                                                                                                                                                                                                                                                                                                                                                                                                                                                                                                                                                                                                                                                                                                                                                                                                                                                                                                                                                                                                                                                                                                                                                |                                    |                           |                                                       | Log ou |
|--------|----------------------------------------------------------------------------------------------------------------------------------------------------------------------------------------------------------------------------------------------------------------------------------------------------------------------------------------------------------------------------------------------------|--------------------------------------------------------------------------------------|-------------------------------------------------------------|--------------------|---------------------|---------------------------------------------------------|--------------------------------------------------------------------------------------------------------------------------------------------------------------------------------------------------------------------------------------------------------------------------------------------------------------------------------------------------------------------------------------------------------------------------------------------------------------------------------------------------------------------------------------------------------------------------------------------------------------------------------------------------------------------------------------------------------------------------------------------------------------------------------------------------------------------------------------------------------------------------------------------------------------------------------------------------------------------------------------------------------------------------------------------------------------------------------------------------------------------------------------------------------------------------------------------------------------------------------------------------------------------------------------------------------------------------------------------------------------------------------------------------------------------------------------------------------------------------------------------------------------------------------------------------------------------------------------------------------------------------------------------------------------------------------------------------------------------------------------------------------------------------------------------------------------------------------------------------------------------------------------------------------------------------------------------------------------------------------------------------------------------------------------------------------------------------------------------------------------------------------|------------------------------------|---------------------------|-------------------------------------------------------|--------|
|        | Save                                                                                                                                                                                                                                                                                                                                                                                               | Validate                                                                             | Add Attachments                                             | Print              | Form Instruction    | ns Help                                                 |                                                                                                                                                                                                                                                                                                                                                                                                                                                                                                                                                                                                                                                                                                                                                                                                                                                                                                                                                                                                                                                                                                                                                                                                                                                                                                                                                                                                                                                                                                                                                                                                                                                                                                                                                                                                                                                                                                                                                                                                                                                                                                                                | Submit                             | FILE NU                   | JMBER:68431 <                                         | >      |
|        | 0                                                                                                                                                                                                                                                                                                                                                                                                  | ffice of Labo                                                                        | epartment of Labor<br>or-Management Sta<br>ington, DC 20210 | ndards             | AGR                 |                                                         | RM LM-20<br>ACTIVITIES REPORT                                                                                                                                                                                                                                                                                                                                                                                                                                                                                                                                                                                                                                                                                                                                                                                                                                                                                                                                                                                                                                                                                                                                                                                                                                                                                                                                                                                                                                                                                                                                                                                                                                                                                                                                                                                                                                                                                                                                                                                                                                                                                                  | -                                  | Office of Manag<br>No. 12 | Approved<br>ement and Budget<br>45-0003<br>07-31-2019 |        |
| N<br>N | IMPORTANT: This report is mandatory under P.L. 86-257, as amended. Failure to comply may result in criminal prosecution, fines, or civil penalties as provided by 29 U.S.C. 439 or 440. Required of persons, including Labor Relations Consultants and Other Individuals and Organizations, under Section 203(b) of the Labor-Management Reporting and Disclosure Act of 1959, as amended (IMRDA). |                                                                                      |                                                             |                    |                     |                                                         |                                                                                                                                                                                                                                                                                                                                                                                                                                                                                                                                                                                                                                                                                                                                                                                                                                                                                                                                                                                                                                                                                                                                                                                                                                                                                                                                                                                                                                                                                                                                                                                                                                                                                                                                                                                                                                                                                                                                                                                                                                                                                                                                |                                    |                           |                                                       |        |
|        | 8                                                                                                                                                                                                                                                                                                                                                                                                  |                                                                                      |                                                             | LEASE REA          | AD THE INSTRI       | FULLY BEFORE PREPARING THIS REPORT.                     |                                                                                                                                                                                                                                                                                                                                                                                                                                                                                                                                                                                                                                                                                                                                                                                                                                                                                                                                                                                                                                                                                                                                                                                                                                                                                                                                                                                                                                                                                                                                                                                                                                                                                                                                                                                                                                                                                                                                                                                                                                                                                                                                |                                    |                           |                                                       |        |
|        | 1. a. File                                                                                                                                                                                                                                                                                                                                                                                         | 1. a. File Number: C- 68431                                                          |                                                             |                    |                     |                                                         | The second secon | Amended Report                     |                           |                                                       |        |
|        |                                                                                                                                                                                                                                                                                                                                                                                                    | Name and mailing address (include ZIP Code):     First Name: Middle Name: Last Name: |                                                             |                    |                     | <ol><li>Any other address</li><li>First Name:</li></ol> | 3. Any other address where records necessary to verify this report are kept: First Name: Middle Name: Last Name:                                                                                                                                                                                                                                                                                                                                                                                                                                                                                                                                                                                                                                                                                                                                                                                                                                                                                                                                                                                                                                                                                                                                                                                                                                                                                                                                                                                                                                                                                                                                                                                                                                                                                                                                                                                                                                                                                                                                                                                                               |                                    |                           |                                                       |        |
|        | Robert                                                                                                                                                                                                                                                                                                                                                                                             |                                                                                      |                                                             |                    | Smith               |                                                         |                                                                                                                                                                                                                                                                                                                                                                                                                                                                                                                                                                                                                                                                                                                                                                                                                                                                                                                                                                                                                                                                                                                                                                                                                                                                                                                                                                                                                                                                                                                                                                                                                                                                                                                                                                                                                                                                                                                                                                                                                                                                                                                                |                                    | . 10 5000/154             |                                                       |        |
|        | Title:                                                                                                                                                                                                                                                                                                                                                                                             |                                                                                      | 200                                                         |                    |                     |                                                         | Title:                                                                                                                                                                                                                                                                                                                                                                                                                                                                                                                                                                                                                                                                                                                                                                                                                                                                                                                                                                                                                                                                                                                                                                                                                                                                                                                                                                                                                                                                                                                                                                                                                                                                                                                                                                                                                                                                                                                                                                                                                                                                                                                         | 43                                 |                           |                                                       |        |
|        | Vice Pres                                                                                                                                                                                                                                                                                                                                                                                          | Vice President                                                                       |                                                             |                    |                     |                                                         |                                                                                                                                                                                                                                                                                                                                                                                                                                                                                                                                                                                                                                                                                                                                                                                                                                                                                                                                                                                                                                                                                                                                                                                                                                                                                                                                                                                                                                                                                                                                                                                                                                                                                                                                                                                                                                                                                                                                                                                                                                                                                                                                |                                    |                           |                                                       |        |
|        |                                                                                                                                                                                                                                                                                                                                                                                                    | Organization: ABC Company                                                            |                                                             |                    |                     |                                                         | Organization:                                                                                                                                                                                                                                                                                                                                                                                                                                                                                                                                                                                                                                                                                                                                                                                                                                                                                                                                                                                                                                                                                                                                                                                                                                                                                                                                                                                                                                                                                                                                                                                                                                                                                                                                                                                                                                                                                                                                                                                                                                                                                                                  | Organization:                      |                           |                                                       |        |
|        |                                                                                                                                                                                                                                                                                                                                                                                                    | P.O. Box, Bldg., Room No., if any:                                                   |                                                             |                    |                     |                                                         | P.O. Box, Bldg., Ro                                                                                                                                                                                                                                                                                                                                                                                                                                                                                                                                                                                                                                                                                                                                                                                                                                                                                                                                                                                                                                                                                                                                                                                                                                                                                                                                                                                                                                                                                                                                                                                                                                                                                                                                                                                                                                                                                                                                                                                                                                                                                                            | P.O. Box, Bldg., Room No., if any: |                           |                                                       |        |
|        | Street: City:                                                                                                                                                                                                                                                                                                                                                                                      |                                                                                      |                                                             |                    |                     |                                                         | Street:                                                                                                                                                                                                                                                                                                                                                                                                                                                                                                                                                                                                                                                                                                                                                                                                                                                                                                                                                                                                                                                                                                                                                                                                                                                                                                                                                                                                                                                                                                                                                                                                                                                                                                                                                                                                                                                                                                                                                                                                                                                                                                                        | Street: City:                      |                           |                                                       |        |
|        | 123 Anyv                                                                                                                                                                                                                                                                                                                                                                                           | vay Street                                                                           |                                                             | Silver Sp          | oring               |                                                         |                                                                                                                                                                                                                                                                                                                                                                                                                                                                                                                                                                                                                                                                                                                                                                                                                                                                                                                                                                                                                                                                                                                                                                                                                                                                                                                                                                                                                                                                                                                                                                                                                                                                                                                                                                                                                                                                                                                                                                                                                                                                                                                                |                                    |                           |                                                       |        |
| 4      | State:                                                                                                                                                                                                                                                                                                                                                                                             |                                                                                      |                                                             | Zip code:<br>20902 | :                   | 1                                                       | State:                                                                                                                                                                                                                                                                                                                                                                                                                                                                                                                                                                                                                                                                                                                                                                                                                                                                                                                                                                                                                                                                                                                                                                                                                                                                                                                                                                                                                                                                                                                                                                                                                                                                                                                                                                                                                                                                                                                                                                                                                                                                                                                         |                                    | Zip code:                 |                                                       |        |
|        | 4. Date fi                                                                                                                                                                                                                                                                                                                                                                                         | scal year e                                                                          | nds: 💙 /                                                    | 22                 |                     |                                                         | 5. Type of person  a. Individual  d. Other (Spec                                                                                                                                                                                                                                                                                                                                                                                                                                                                                                                                                                                                                                                                                                                                                                                                                                                                                                                                                                                                                                                                                                                                                                                                                                                                                                                                                                                                                                                                                                                                                                                                                                                                                                                                                                                                                                                                                                                                                                                                                                                                               |                                    | C. Corpora                | tion                                                  |        |
|        | informatio                                                                                                                                                                                                                                                                                                                                                                                         | n contained                                                                          |                                                             | ng documen         | nts) has been ex    | applicable pe                                           | and Verification<br>nalties of law, that all of t<br>signatory and is, to the b                                                                                                                                                                                                                                                                                                                                                                                                                                                                                                                                                                                                                                                                                                                                                                                                                                                                                                                                                                                                                                                                                                                                                                                                                                                                                                                                                                                                                                                                                                                                                                                                                                                                                                                                                                                                                                                                                                                                                                                                                                                |                                    |                           |                                                       |        |
|        | 13. SIGN                                                                                                                                                                                                                                                                                                                                                                                           | ED:                                                                                  |                                                             |                    |                     | PRESIDEN                                                | T 14. SIGNED:                                                                                                                                                                                                                                                                                                                                                                                                                                                                                                                                                                                                                                                                                                                                                                                                                                                                                                                                                                                                                                                                                                                                                                                                                                                                                                                                                                                                                                                                                                                                                                                                                                                                                                                                                                                                                                                                                                                                                                                                                                                                                                                  |                                    |                           | TRE                                                   | ASURER |
|        | 70.200                                                                                                                                                                                                                                                                                                                                                                                             | 93                                                                                   |                                                             | (                  | If other title, see | e instructions                                          |                                                                                                                                                                                                                                                                                                                                                                                                                                                                                                                                                                                                                                                                                                                                                                                                                                                                                                                                                                                                                                                                                                                                                                                                                                                                                                                                                                                                                                                                                                                                                                                                                                                                                                                                                                                                                                                                                                                                                                                                                                                                                                                                |                                    | (If other title,          | see instructions)                                     |        |
|        | Date:                                                                                                                                                                                                                                                                                                                                                                                              |                                                                                      | Т                                                           | elephone i         | Number:             |                                                         | Date:                                                                                                                                                                                                                                                                                                                                                                                                                                                                                                                                                                                                                                                                                                                                                                                                                                                                                                                                                                                                                                                                                                                                                                                                                                                                                                                                                                                                                                                                                                                                                                                                                                                                                                                                                                                                                                                                                                                                                                                                                                                                                                                          |                                    | Telephone Nun             | nber:                                                 |        |