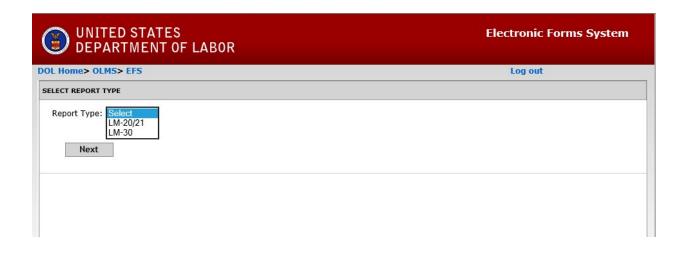

| UNITED STATE DEPARTMENT | ES<br>OF LABOR                                                                      | Electronic Forms System |
|-------------------------|-------------------------------------------------------------------------------------|-------------------------|
| DOL Home> OLMS> EFS     |                                                                                     | Log out                 |
|                         | Welcome to the Office of Labor-Management Standa<br>EFS Form LM-20, LM-21 and LM-30 | OLMS Help<br>rds        |
|                         | EFS Sign in                                                                         |                         |
|                         | User Password:  Sign In                                                             |                         |
|                         |                                                                                     |                         |
|                         |                                                                                     |                         |