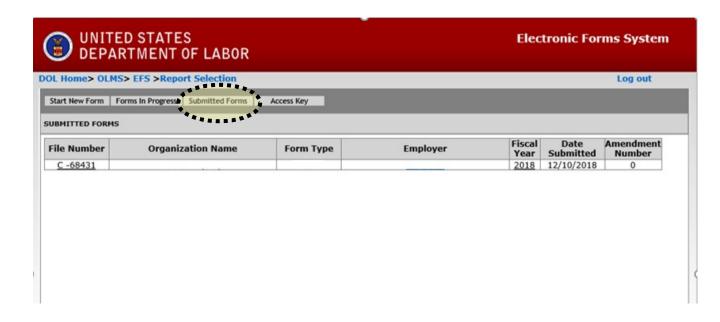

ne: 1-866-401-1109 | Contact Us

OAII DOL OESA Advanced Sea Subscribe to E-mail Updates UNITED STATES
DEPARTMENT OF LABOR Find It In DOL SEARCH Enter E-mail Address SUBSCRIBE A to Z Index | Site Map | FAQs | DOL Forms | About DOL | Contact Us DOL Home > OLMS > EFS Electronic Forms System Text Size **OLMS Help** Welcome to the Office of Labor-Management Standards **Electronic Forms System (EFS)** A brief tutorial of the system Registration: Sign in to EFS for LM-2, LM-3 and LM-4 Register for an EFS User ID and Password User ID Obtain a Union PIN (What is a PIN?) User Password **Edit your account information** File Number Union PIN Sign in to EFS for LM-20, LM-21 and LM-30 Sign In Forgot your password? Forgot your User ID? **Select the link** to access the LM-20 % -<u>.....</u>



















## DOL Home> OLMS> EFS> Report Selection> Home Page Log out Save Validate Add Attachments Print Form Instructions Help FILE NUMBER:68431 MAIN FORM LM-20 Washington, DC 20210 Washington, DC 20210 IMPORTANT: This report is mandatory under P.L. 86-257, as amended. Failure to comply may result in criminal prosecution, fines, or civit penalties as provided by 29 U.S.C. 439 or 440. Required of persons, including Labor Relations Consultants and Other Individuals and Organizations, under Section 203(s) of the Labor-Management Reporting and Disclosure Act of 1959, as amended (LMRDA). PLEASE READ THE INSTRUCTIONS CAREFULLY BEFORE PREPARING THIS REPORT. Amended Report 2. Name and mailing address (include ZIP Code): First Name: < > ITEM 6,7&8 ITEM 98:10 VALIDATION SUMMARY 3. Any other address wh