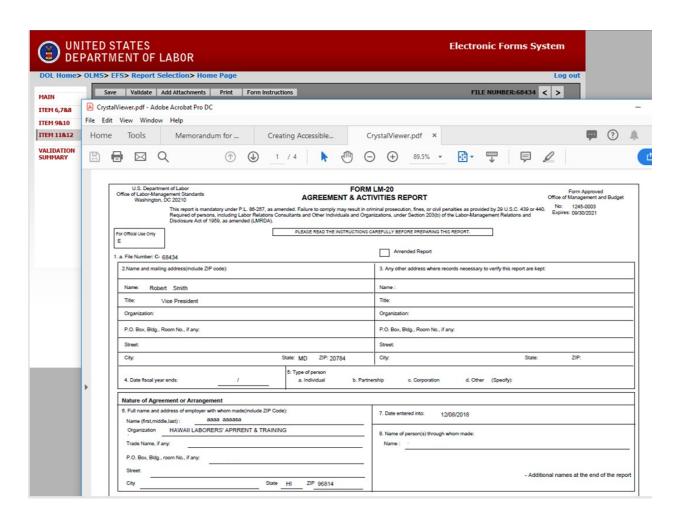

Form LM-20 (2003) (Page 1 of 5)

| ( UNI<br>DEP            | TED STATES<br>ARTMENT OF I                                                                                                                                                                                                                                                                                                                                                                                  | LABOR                                                        |                                          |                                                                                     | Electronic Forms System                                                         |  |  |  |  |
|-------------------------|-------------------------------------------------------------------------------------------------------------------------------------------------------------------------------------------------------------------------------------------------------------------------------------------------------------------------------------------------------------------------------------------------------------|--------------------------------------------------------------|------------------------------------------|-------------------------------------------------------------------------------------|---------------------------------------------------------------------------------|--|--|--|--|
| DOL Home>               | DLMS> EFS> Report S                                                                                                                                                                                                                                                                                                                                                                                         | election> Home Page                                          | *****                                    |                                                                                     | Log out                                                                         |  |  |  |  |
| MAIN                    | Save Validate                                                                                                                                                                                                                                                                                                                                                                                               | Add Attachments Prine F                                      | orm Instructions   Help                  | Su                                                                                  | bmit FILE NUMBER:68431 < >                                                      |  |  |  |  |
| ITEM 6,7&8<br>ITEM 9&10 | Office of Labor-                                                                                                                                                                                                                                                                                                                                                                                            | partment of Labor<br>Management Standards<br>Igton, DC 20210 | FORM LM-20 AGREEMENT & ACTIVITIES REPORT |                                                                                     | Form Approved Office of Management and Budget No. 1245-0003 Expires: 07-31-2019 |  |  |  |  |
| ITEM 11&12 VALIDATION   | IMPORTANT: This report is mandatory under P.L. 86-257, as amended. Failure to comply may result in criminal prosecution, fines, or civil penalties as provided by 29 U.S.C. 439 or 440. Required of persons, including Labor Relations Consultants and Other Individuals and Organizations, under Section 203(b) of the Labor-Management Reporting and Disclosure Act of 1959, as amended (LMRDA).          |                                                              |                                          |                                                                                     |                                                                                 |  |  |  |  |
| SUMMARY                 |                                                                                                                                                                                                                                                                                                                                                                                                             | G THIS REPORT.                                               |                                          |                                                                                     |                                                                                 |  |  |  |  |
|                         | 1. a. File Number: C-                                                                                                                                                                                                                                                                                                                                                                                       | 68431                                                        |                                          | ☐ Amended Report                                                                    | ☐ Amended Report                                                                |  |  |  |  |
|                         | 2. Name and mailing                                                                                                                                                                                                                                                                                                                                                                                         | address (include ZIP Code):                                  |                                          | 3. Any other address where records necessary to verify this report are kept:        |                                                                                 |  |  |  |  |
|                         | First Name:                                                                                                                                                                                                                                                                                                                                                                                                 | Middle Name:                                                 | Last Name:                               | First Name:                                                                         | Middle Name: Last Name:                                                         |  |  |  |  |
|                         | Robert                                                                                                                                                                                                                                                                                                                                                                                                      |                                                              | Smith                                    |                                                                                     |                                                                                 |  |  |  |  |
|                         | Title:                                                                                                                                                                                                                                                                                                                                                                                                      | 7. La                                                        |                                          | Title:                                                                              | 43                                                                              |  |  |  |  |
|                         | Vice President                                                                                                                                                                                                                                                                                                                                                                                              |                                                              |                                          |                                                                                     |                                                                                 |  |  |  |  |
|                         | Organization:                                                                                                                                                                                                                                                                                                                                                                                               |                                                              |                                          | Organization:                                                                       |                                                                                 |  |  |  |  |
|                         | ABC Company                                                                                                                                                                                                                                                                                                                                                                                                 |                                                              |                                          |                                                                                     |                                                                                 |  |  |  |  |
|                         | P.O. Box, Bldg., Roon<br>Room 301                                                                                                                                                                                                                                                                                                                                                                           | n No., if any:                                               |                                          | P.O. Box, Bldg., Room No., if any:                                                  |                                                                                 |  |  |  |  |
|                         | Street:                                                                                                                                                                                                                                                                                                                                                                                                     | City:                                                        |                                          | Street:                                                                             | City:                                                                           |  |  |  |  |
|                         | 123 Anyway Street                                                                                                                                                                                                                                                                                                                                                                                           | Silver Sprir                                                 | ıg                                       |                                                                                     |                                                                                 |  |  |  |  |
|                         | State:                                                                                                                                                                                                                                                                                                                                                                                                      | Zip code:                                                    | 200                                      | State:                                                                              | Zip code:                                                                       |  |  |  |  |
|                         | MD 🗸                                                                                                                                                                                                                                                                                                                                                                                                        | 20902                                                        |                                          | ~                                                                                   |                                                                                 |  |  |  |  |
|                         | 4. Date fiscal year en                                                                                                                                                                                                                                                                                                                                                                                      | ds: 💙 /                                                      |                                          | 5. Type of person  a. Individual b. Partnership c. Corporation  d. Other (Specify): |                                                                                 |  |  |  |  |
|                         | Signature and Verification                                                                                                                                                                                                                                                                                                                                                                                  |                                                              |                                          |                                                                                     |                                                                                 |  |  |  |  |
|                         | Each of the undersigned declares, under penalty of perjury and other applicable penalties of law, that all of the information submitted in this report(including the information contained in any accompanying documents) has been examined by the signatory and is, to the best of the undersigned's knowledge and belief, true, correct, and complete.(See Section VII on penalties in the instructions.) |                                                              |                                          |                                                                                     |                                                                                 |  |  |  |  |
|                         | 13. SIGNED:                                                                                                                                                                                                                                                                                                                                                                                                 |                                                              | PRESIDENT                                | 14. SIGNED: TREASURER                                                               |                                                                                 |  |  |  |  |
|                         | 100                                                                                                                                                                                                                                                                                                                                                                                                         | (If o                                                        | other title, see instructions)           | (If other title, see instructions)                                                  |                                                                                 |  |  |  |  |
|                         | Date:                                                                                                                                                                                                                                                                                                                                                                                                       | Telephone Nu                                                 | mber:                                    | Date:                                                                               | Telephone Number:                                                               |  |  |  |  |

Form LM-20 (2003) (Page 1 of 5)

| e> (   | DLMS> EFS                                                                                                                                                                                                                                                                                                                                                                                          | > Report                                                                             | Selection> Hon                                              | ne Page            |                     |                                                         |                                                                                                                                                                                                                                                                                                                                                                                                                                                                                                                                                                                                                                                                                                                                                                                                                                                                                                                                                                                                                                                                                                                                                                                                                                                                                                                                                                                                                                                                                                                                                                                                                                                                                                                                                                                                                                                                                                                                                                                                                                                                                                                                |                                    |                           |                                                       | Log ou |
|--------|----------------------------------------------------------------------------------------------------------------------------------------------------------------------------------------------------------------------------------------------------------------------------------------------------------------------------------------------------------------------------------------------------|--------------------------------------------------------------------------------------|-------------------------------------------------------------|--------------------|---------------------|---------------------------------------------------------|--------------------------------------------------------------------------------------------------------------------------------------------------------------------------------------------------------------------------------------------------------------------------------------------------------------------------------------------------------------------------------------------------------------------------------------------------------------------------------------------------------------------------------------------------------------------------------------------------------------------------------------------------------------------------------------------------------------------------------------------------------------------------------------------------------------------------------------------------------------------------------------------------------------------------------------------------------------------------------------------------------------------------------------------------------------------------------------------------------------------------------------------------------------------------------------------------------------------------------------------------------------------------------------------------------------------------------------------------------------------------------------------------------------------------------------------------------------------------------------------------------------------------------------------------------------------------------------------------------------------------------------------------------------------------------------------------------------------------------------------------------------------------------------------------------------------------------------------------------------------------------------------------------------------------------------------------------------------------------------------------------------------------------------------------------------------------------------------------------------------------------|------------------------------------|---------------------------|-------------------------------------------------------|--------|
|        | Save                                                                                                                                                                                                                                                                                                                                                                                               | Validate                                                                             | Add Attachments                                             | Print              | Form Instruction    | ns Help                                                 |                                                                                                                                                                                                                                                                                                                                                                                                                                                                                                                                                                                                                                                                                                                                                                                                                                                                                                                                                                                                                                                                                                                                                                                                                                                                                                                                                                                                                                                                                                                                                                                                                                                                                                                                                                                                                                                                                                                                                                                                                                                                                                                                | Submit                             | FILE NU                   | JMBER:68431 <                                         | >      |
|        | 0                                                                                                                                                                                                                                                                                                                                                                                                  | ffice of Labo                                                                        | epartment of Labor<br>or-Management Sta<br>ington, DC 20210 | ndards             | AGR                 |                                                         | RM LM-20<br>ACTIVITIES REPORT                                                                                                                                                                                                                                                                                                                                                                                                                                                                                                                                                                                                                                                                                                                                                                                                                                                                                                                                                                                                                                                                                                                                                                                                                                                                                                                                                                                                                                                                                                                                                                                                                                                                                                                                                                                                                                                                                                                                                                                                                                                                                                  | -                                  | Office of Manag<br>No. 12 | Approved<br>ement and Budget<br>45-0003<br>07-31-2019 |        |
| N<br>N | IMPORTANT: This report is mandatory under P.L. 86-257, as amended. Failure to comply may result in criminal prosecution, fines, or civil penalties as provided by 29 U.S.C. 439 or 440. Required of persons, including Labor Relations Consultants and Other Individuals and Organizations, under Section 203(b) of the Labor-Management Reporting and Disclosure Act of 1959, as amended (IMRDA). |                                                                                      |                                                             |                    |                     |                                                         |                                                                                                                                                                                                                                                                                                                                                                                                                                                                                                                                                                                                                                                                                                                                                                                                                                                                                                                                                                                                                                                                                                                                                                                                                                                                                                                                                                                                                                                                                                                                                                                                                                                                                                                                                                                                                                                                                                                                                                                                                                                                                                                                |                                    |                           |                                                       |        |
|        | 8                                                                                                                                                                                                                                                                                                                                                                                                  |                                                                                      |                                                             | LEASE REA          | AD THE INSTRI       | FULLY BEFORE PREPARING THIS REPORT.                     |                                                                                                                                                                                                                                                                                                                                                                                                                                                                                                                                                                                                                                                                                                                                                                                                                                                                                                                                                                                                                                                                                                                                                                                                                                                                                                                                                                                                                                                                                                                                                                                                                                                                                                                                                                                                                                                                                                                                                                                                                                                                                                                                |                                    |                           |                                                       |        |
|        | 1. a. File                                                                                                                                                                                                                                                                                                                                                                                         | 1. a. File Number: C- 68431                                                          |                                                             |                    |                     |                                                         | The second secon | Amended Report                     |                           |                                                       |        |
|        |                                                                                                                                                                                                                                                                                                                                                                                                    | Name and mailing address (include ZIP Code):     First Name: Middle Name: Last Name: |                                                             |                    |                     | <ol><li>Any other address</li><li>First Name:</li></ol> | 3. Any other address where records necessary to verify this report are kept: First Name: Middle Name: Last Name:                                                                                                                                                                                                                                                                                                                                                                                                                                                                                                                                                                                                                                                                                                                                                                                                                                                                                                                                                                                                                                                                                                                                                                                                                                                                                                                                                                                                                                                                                                                                                                                                                                                                                                                                                                                                                                                                                                                                                                                                               |                                    |                           |                                                       |        |
|        | Robert                                                                                                                                                                                                                                                                                                                                                                                             |                                                                                      |                                                             |                    | Smith               |                                                         |                                                                                                                                                                                                                                                                                                                                                                                                                                                                                                                                                                                                                                                                                                                                                                                                                                                                                                                                                                                                                                                                                                                                                                                                                                                                                                                                                                                                                                                                                                                                                                                                                                                                                                                                                                                                                                                                                                                                                                                                                                                                                                                                |                                    | . 10 5000/154             |                                                       |        |
|        | Title:                                                                                                                                                                                                                                                                                                                                                                                             |                                                                                      | 200                                                         |                    |                     |                                                         | Title:                                                                                                                                                                                                                                                                                                                                                                                                                                                                                                                                                                                                                                                                                                                                                                                                                                                                                                                                                                                                                                                                                                                                                                                                                                                                                                                                                                                                                                                                                                                                                                                                                                                                                                                                                                                                                                                                                                                                                                                                                                                                                                                         | 43                                 |                           |                                                       |        |
|        | Vice Pres                                                                                                                                                                                                                                                                                                                                                                                          | Vice President                                                                       |                                                             |                    |                     |                                                         |                                                                                                                                                                                                                                                                                                                                                                                                                                                                                                                                                                                                                                                                                                                                                                                                                                                                                                                                                                                                                                                                                                                                                                                                                                                                                                                                                                                                                                                                                                                                                                                                                                                                                                                                                                                                                                                                                                                                                                                                                                                                                                                                |                                    |                           |                                                       |        |
|        |                                                                                                                                                                                                                                                                                                                                                                                                    | Organization: ABC Company                                                            |                                                             |                    |                     |                                                         | Organization:                                                                                                                                                                                                                                                                                                                                                                                                                                                                                                                                                                                                                                                                                                                                                                                                                                                                                                                                                                                                                                                                                                                                                                                                                                                                                                                                                                                                                                                                                                                                                                                                                                                                                                                                                                                                                                                                                                                                                                                                                                                                                                                  | Organization:                      |                           |                                                       |        |
|        |                                                                                                                                                                                                                                                                                                                                                                                                    | P.O. Box, Bldg., Room No., if any:                                                   |                                                             |                    |                     |                                                         | P.O. Box, Bldg., Ro                                                                                                                                                                                                                                                                                                                                                                                                                                                                                                                                                                                                                                                                                                                                                                                                                                                                                                                                                                                                                                                                                                                                                                                                                                                                                                                                                                                                                                                                                                                                                                                                                                                                                                                                                                                                                                                                                                                                                                                                                                                                                                            | P.O. Box, Bldg., Room No., if any: |                           |                                                       |        |
|        | Street: City:                                                                                                                                                                                                                                                                                                                                                                                      |                                                                                      |                                                             |                    |                     |                                                         | Street:                                                                                                                                                                                                                                                                                                                                                                                                                                                                                                                                                                                                                                                                                                                                                                                                                                                                                                                                                                                                                                                                                                                                                                                                                                                                                                                                                                                                                                                                                                                                                                                                                                                                                                                                                                                                                                                                                                                                                                                                                                                                                                                        | Street: City:                      |                           |                                                       |        |
|        | 123 Anyv                                                                                                                                                                                                                                                                                                                                                                                           | vay Street                                                                           |                                                             | Silver Sp          | oring               |                                                         |                                                                                                                                                                                                                                                                                                                                                                                                                                                                                                                                                                                                                                                                                                                                                                                                                                                                                                                                                                                                                                                                                                                                                                                                                                                                                                                                                                                                                                                                                                                                                                                                                                                                                                                                                                                                                                                                                                                                                                                                                                                                                                                                |                                    |                           |                                                       |        |
| 4      | State:                                                                                                                                                                                                                                                                                                                                                                                             |                                                                                      |                                                             | Zip code:<br>20902 | :                   | 1                                                       | State:                                                                                                                                                                                                                                                                                                                                                                                                                                                                                                                                                                                                                                                                                                                                                                                                                                                                                                                                                                                                                                                                                                                                                                                                                                                                                                                                                                                                                                                                                                                                                                                                                                                                                                                                                                                                                                                                                                                                                                                                                                                                                                                         |                                    | Zip code:                 |                                                       |        |
|        | 4. Date fi                                                                                                                                                                                                                                                                                                                                                                                         | scal year e                                                                          | nds: 💙 /                                                    | 22                 |                     |                                                         | 5. Type of person  a. Individual  d. Other (Spec                                                                                                                                                                                                                                                                                                                                                                                                                                                                                                                                                                                                                                                                                                                                                                                                                                                                                                                                                                                                                                                                                                                                                                                                                                                                                                                                                                                                                                                                                                                                                                                                                                                                                                                                                                                                                                                                                                                                                                                                                                                                               |                                    | C. Corpora                | tion                                                  |        |
|        | informatio                                                                                                                                                                                                                                                                                                                                                                                         | n contained                                                                          |                                                             | ng documen         | nts) has been ex    | applicable pe                                           | and Verification<br>nalties of law, that all of t<br>signatory and is, to the b                                                                                                                                                                                                                                                                                                                                                                                                                                                                                                                                                                                                                                                                                                                                                                                                                                                                                                                                                                                                                                                                                                                                                                                                                                                                                                                                                                                                                                                                                                                                                                                                                                                                                                                                                                                                                                                                                                                                                                                                                                                |                                    |                           |                                                       |        |
|        | 13. SIGN                                                                                                                                                                                                                                                                                                                                                                                           | ED:                                                                                  |                                                             |                    |                     | PRESIDEN                                                | T 14. SIGNED:                                                                                                                                                                                                                                                                                                                                                                                                                                                                                                                                                                                                                                                                                                                                                                                                                                                                                                                                                                                                                                                                                                                                                                                                                                                                                                                                                                                                                                                                                                                                                                                                                                                                                                                                                                                                                                                                                                                                                                                                                                                                                                                  |                                    |                           | TRE                                                   | ASURER |
|        | 70.200                                                                                                                                                                                                                                                                                                                                                                                             | 93                                                                                   |                                                             | (                  | If other title, see | e instructions                                          |                                                                                                                                                                                                                                                                                                                                                                                                                                                                                                                                                                                                                                                                                                                                                                                                                                                                                                                                                                                                                                                                                                                                                                                                                                                                                                                                                                                                                                                                                                                                                                                                                                                                                                                                                                                                                                                                                                                                                                                                                                                                                                                                |                                    | (If other title,          | see instructions)                                     |        |
|        | Date:                                                                                                                                                                                                                                                                                                                                                                                              |                                                                                      | Т                                                           | elephone i         | Number:             |                                                         | Date:                                                                                                                                                                                                                                                                                                                                                                                                                                                                                                                                                                                                                                                                                                                                                                                                                                                                                                                                                                                                                                                                                                                                                                                                                                                                                                                                                                                                                                                                                                                                                                                                                                                                                                                                                                                                                                                                                                                                                                                                                                                                                                                          |                                    | Telephone Nun             | nber:                                                 |        |