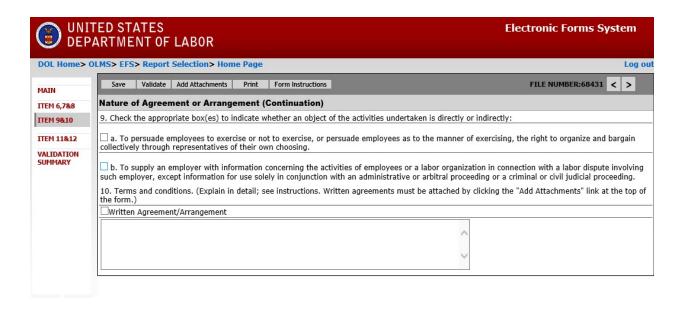

## DOL Home> OLMS> EFS> Report Selection> Home Page Log out Save Validate Add Attachments Print Form Instructions Help FILE NUMBER:68431 MAIN FORM LM-20 Washington, DC 20210 Washington, DC 20210 IMPORTANT: This report is mandatory under P.L. 86-257, as amended. Failure to comply may result in criminal prosecution, fines, or civit penalties as provided by 29 U.S.C. 439 or 440. Required of persons, including Labor Relations Consultants and Other Individuals and Organizations, under Section 203(s) of the Labor-Management Reporting and Disclosure Act of 1959, as amended (LMRDA). PLEASE READ THE INSTRUCTIONS CAREFULLY BEFORE PREPARING THIS REPORT. Amended Report 2. Name and mailing address (include ZIP Code): First Name: < > ITEM 6,7&8 ITEM 98:10 VALIDATION SUMMARY 3. Any other address where First Name: Mic Middle Name: Last Name: First Name: Middle Name: Last Name: Robert Smith Title: Title: Navigate forward and backward through Organization: the form by using the navigation arrows, P.O. Box, Bldg., Room No., if any: or jump directly to a section by clicking Street: City: on the page title on the left navigation St pane. Zip code: 5. Type of person $\square$ a. Individual $\square$ b. Partnership $\square$ c. Corporation 4. Date fiscal year ends: d. Other (Specify): Signature and Verification Each of the undersigned declares, under penalty of perjury and other applicable penalties of law, that all of the information submitted in this report(including the information contained in any accompanying documents) has been examined by the signatory and is, to the best of the undersigned's knowledge and belief, true, correct, and complete.(See Section VII on penalties in the instructions.) TREASURER 13. SIGNED: PRESIDENT 14. SIGNED: (If other title, see instructions) (If other title, see instructions) Date: Telephone Number: Date: Telephone Number:

Form LM-20 (2003) (Page 1 of 5)

| ( UNI<br>DEP            | TED STATES<br>ARTMENT OF I                                                                                                                                                                                                                                                                                                                                                                                  | LABOR                                                        |                                          |                                                                                     | Electronic Forms System                                                         |  |  |  |  |
|-------------------------|-------------------------------------------------------------------------------------------------------------------------------------------------------------------------------------------------------------------------------------------------------------------------------------------------------------------------------------------------------------------------------------------------------------|--------------------------------------------------------------|------------------------------------------|-------------------------------------------------------------------------------------|---------------------------------------------------------------------------------|--|--|--|--|
| DOL Home>               | DLMS> EFS> Report S                                                                                                                                                                                                                                                                                                                                                                                         | election> Home Page                                          | *****                                    |                                                                                     | Log out                                                                         |  |  |  |  |
| MAIN                    | Save Validate                                                                                                                                                                                                                                                                                                                                                                                               | Add Attachments Prine F                                      | orm Instructions   Help                  | Su                                                                                  | bmit FILE NUMBER:68431 < >                                                      |  |  |  |  |
| ITEM 6,7&8<br>ITEM 9&10 | Office of Labor-                                                                                                                                                                                                                                                                                                                                                                                            | partment of Labor<br>Management Standards<br>Igton, DC 20210 | FORM LM-20 AGREEMENT & ACTIVITIES REPORT |                                                                                     | Form Approved Office of Management and Budget No. 1245-0003 Expires: 07-31-2019 |  |  |  |  |
| ITEM 11&12 VALIDATION   | IMPORTANT: This report is mandatory under P.L. 86-257, as amended. Failure to comply may result in criminal prosecution, fines, or civil penalties as provided by 29 U.S.C. 439 or 440. Required of persons, including Labor Relations Consultants and Other Individuals and Organizations, under Section 203(b) of the Labor-Management Reporting and Disclosure Act of 1959, as amended (LMRDA).          |                                                              |                                          |                                                                                     |                                                                                 |  |  |  |  |
| SUMMARY                 |                                                                                                                                                                                                                                                                                                                                                                                                             | G THIS REPORT.                                               |                                          |                                                                                     |                                                                                 |  |  |  |  |
|                         | 1. a. File Number: C-                                                                                                                                                                                                                                                                                                                                                                                       | 68431                                                        |                                          | ☐ Amended Report                                                                    | ☐ Amended Report                                                                |  |  |  |  |
|                         | 2. Name and mailing                                                                                                                                                                                                                                                                                                                                                                                         | address (include ZIP Code):                                  |                                          | 3. Any other address where records necessary to verify this report are kept:        |                                                                                 |  |  |  |  |
|                         | First Name:                                                                                                                                                                                                                                                                                                                                                                                                 | Middle Name:                                                 | Last Name:                               | First Name:                                                                         | Middle Name: Last Name:                                                         |  |  |  |  |
|                         | Robert                                                                                                                                                                                                                                                                                                                                                                                                      |                                                              | Smith                                    |                                                                                     |                                                                                 |  |  |  |  |
|                         | Title:                                                                                                                                                                                                                                                                                                                                                                                                      | 7. La                                                        |                                          | Title:                                                                              | 43                                                                              |  |  |  |  |
|                         | Vice President                                                                                                                                                                                                                                                                                                                                                                                              |                                                              |                                          |                                                                                     |                                                                                 |  |  |  |  |
|                         | Organization:                                                                                                                                                                                                                                                                                                                                                                                               |                                                              |                                          | Organization:                                                                       |                                                                                 |  |  |  |  |
|                         | ABC Company                                                                                                                                                                                                                                                                                                                                                                                                 |                                                              |                                          |                                                                                     |                                                                                 |  |  |  |  |
|                         | P.O. Box, Bldg., Roon<br>Room 301                                                                                                                                                                                                                                                                                                                                                                           | n No., if any:                                               |                                          | P.O. Box, Bldg., Room No., if any:                                                  |                                                                                 |  |  |  |  |
|                         | Street:                                                                                                                                                                                                                                                                                                                                                                                                     | City:                                                        |                                          | Street:                                                                             | City:                                                                           |  |  |  |  |
|                         | 123 Anyway Street                                                                                                                                                                                                                                                                                                                                                                                           | Silver Sprir                                                 | ıg                                       |                                                                                     |                                                                                 |  |  |  |  |
|                         | State:                                                                                                                                                                                                                                                                                                                                                                                                      | Zip code:                                                    | 200                                      | State:                                                                              | Zip code:                                                                       |  |  |  |  |
|                         | MD 🗸                                                                                                                                                                                                                                                                                                                                                                                                        | 20902                                                        |                                          | ~                                                                                   |                                                                                 |  |  |  |  |
|                         | 4. Date fiscal year en                                                                                                                                                                                                                                                                                                                                                                                      | ds: 💙 /                                                      |                                          | 5. Type of person  a. Individual b. Partnership c. Corporation  d. Other (Specify): |                                                                                 |  |  |  |  |
|                         | Signature and Verification                                                                                                                                                                                                                                                                                                                                                                                  |                                                              |                                          |                                                                                     |                                                                                 |  |  |  |  |
|                         | Each of the undersigned declares, under penalty of perjury and other applicable penalties of law, that all of the information submitted in this report(including the information contained in any accompanying documents) has been examined by the signatory and is, to the best of the undersigned's knowledge and belief, true, correct, and complete.(See Section VII on penalties in the instructions.) |                                                              |                                          |                                                                                     |                                                                                 |  |  |  |  |
|                         | 13. SIGNED:                                                                                                                                                                                                                                                                                                                                                                                                 |                                                              | PRESIDENT                                | 14. SIGNED: TREASURER                                                               |                                                                                 |  |  |  |  |
|                         | 100                                                                                                                                                                                                                                                                                                                                                                                                         | (If o                                                        | other title, see instructions)           | (If other title, see instructions)                                                  |                                                                                 |  |  |  |  |
|                         | Date:                                                                                                                                                                                                                                                                                                                                                                                                       | Telephone Nu                                                 | mber:                                    | Date:                                                                               | Telephone Number:                                                               |  |  |  |  |

Form LM-20 (2003) (Page 1 of 5)

| e> (   | DLMS> EFS                                                                                                                                                                                                                                                                                                                                                                                          | > Report                                                                             | Selection> Hon                                              | ne Page            |                     |                                                         |                                                                                                                                                                                                                                                                                                                                                                                                                                                                                                                                                                                                                                                                                                                                                                                                                                                                                                                                                                                                                                                                                                                                                                                                                                                                                                                                                                                                                                                                                                                                                                                                                                                                                                                                                                                                                                                                                                                                                                                                                                                                                                                                |                                    |                           |                                                       | Log ou |
|--------|----------------------------------------------------------------------------------------------------------------------------------------------------------------------------------------------------------------------------------------------------------------------------------------------------------------------------------------------------------------------------------------------------|--------------------------------------------------------------------------------------|-------------------------------------------------------------|--------------------|---------------------|---------------------------------------------------------|--------------------------------------------------------------------------------------------------------------------------------------------------------------------------------------------------------------------------------------------------------------------------------------------------------------------------------------------------------------------------------------------------------------------------------------------------------------------------------------------------------------------------------------------------------------------------------------------------------------------------------------------------------------------------------------------------------------------------------------------------------------------------------------------------------------------------------------------------------------------------------------------------------------------------------------------------------------------------------------------------------------------------------------------------------------------------------------------------------------------------------------------------------------------------------------------------------------------------------------------------------------------------------------------------------------------------------------------------------------------------------------------------------------------------------------------------------------------------------------------------------------------------------------------------------------------------------------------------------------------------------------------------------------------------------------------------------------------------------------------------------------------------------------------------------------------------------------------------------------------------------------------------------------------------------------------------------------------------------------------------------------------------------------------------------------------------------------------------------------------------------|------------------------------------|---------------------------|-------------------------------------------------------|--------|
|        | Save                                                                                                                                                                                                                                                                                                                                                                                               | Validate                                                                             | Add Attachments                                             | Print              | Form Instruction    | ns Help                                                 |                                                                                                                                                                                                                                                                                                                                                                                                                                                                                                                                                                                                                                                                                                                                                                                                                                                                                                                                                                                                                                                                                                                                                                                                                                                                                                                                                                                                                                                                                                                                                                                                                                                                                                                                                                                                                                                                                                                                                                                                                                                                                                                                | Submit                             | FILE NU                   | JMBER:68431 <                                         | >      |
|        | 0                                                                                                                                                                                                                                                                                                                                                                                                  | ffice of Labo                                                                        | epartment of Labor<br>or-Management Sta<br>ington, DC 20210 | ndards             | AGR                 |                                                         | RM LM-20<br>ACTIVITIES REPORT                                                                                                                                                                                                                                                                                                                                                                                                                                                                                                                                                                                                                                                                                                                                                                                                                                                                                                                                                                                                                                                                                                                                                                                                                                                                                                                                                                                                                                                                                                                                                                                                                                                                                                                                                                                                                                                                                                                                                                                                                                                                                                  | -                                  | Office of Manag<br>No. 12 | Approved<br>ement and Budget<br>45-0003<br>07-31-2019 |        |
| N<br>N | IMPORTANT: This report is mandatory under P.L. 86-257, as amended. Failure to comply may result in criminal prosecution, fines, or civil penalties as provided by 29 U.S.C. 439 or 440. Required of persons, including Labor Relations Consultants and Other Individuals and Organizations, under Section 203(b) of the Labor-Management Reporting and Disclosure Act of 1959, as amended (IMRDA). |                                                                                      |                                                             |                    |                     |                                                         |                                                                                                                                                                                                                                                                                                                                                                                                                                                                                                                                                                                                                                                                                                                                                                                                                                                                                                                                                                                                                                                                                                                                                                                                                                                                                                                                                                                                                                                                                                                                                                                                                                                                                                                                                                                                                                                                                                                                                                                                                                                                                                                                |                                    |                           |                                                       |        |
|        | 8                                                                                                                                                                                                                                                                                                                                                                                                  |                                                                                      |                                                             | LEASE REA          | AD THE INSTRI       | FULLY BEFORE PREPARING THIS REPORT.                     |                                                                                                                                                                                                                                                                                                                                                                                                                                                                                                                                                                                                                                                                                                                                                                                                                                                                                                                                                                                                                                                                                                                                                                                                                                                                                                                                                                                                                                                                                                                                                                                                                                                                                                                                                                                                                                                                                                                                                                                                                                                                                                                                |                                    |                           |                                                       |        |
|        | 1. a. File                                                                                                                                                                                                                                                                                                                                                                                         | 1. a. File Number: C- 68431                                                          |                                                             |                    |                     |                                                         | The second secon | Amended Report                     |                           |                                                       |        |
|        |                                                                                                                                                                                                                                                                                                                                                                                                    | Name and mailing address (include ZIP Code):     First Name: Middle Name: Last Name: |                                                             |                    |                     | <ol><li>Any other address</li><li>First Name:</li></ol> | 3. Any other address where records necessary to verify this report are kept: First Name: Middle Name: Last Name:                                                                                                                                                                                                                                                                                                                                                                                                                                                                                                                                                                                                                                                                                                                                                                                                                                                                                                                                                                                                                                                                                                                                                                                                                                                                                                                                                                                                                                                                                                                                                                                                                                                                                                                                                                                                                                                                                                                                                                                                               |                                    |                           |                                                       |        |
|        | Robert                                                                                                                                                                                                                                                                                                                                                                                             |                                                                                      |                                                             |                    | Smith               |                                                         |                                                                                                                                                                                                                                                                                                                                                                                                                                                                                                                                                                                                                                                                                                                                                                                                                                                                                                                                                                                                                                                                                                                                                                                                                                                                                                                                                                                                                                                                                                                                                                                                                                                                                                                                                                                                                                                                                                                                                                                                                                                                                                                                |                                    | . 10 5000/154             |                                                       |        |
|        | Title:                                                                                                                                                                                                                                                                                                                                                                                             |                                                                                      | 200                                                         |                    |                     |                                                         | Title:                                                                                                                                                                                                                                                                                                                                                                                                                                                                                                                                                                                                                                                                                                                                                                                                                                                                                                                                                                                                                                                                                                                                                                                                                                                                                                                                                                                                                                                                                                                                                                                                                                                                                                                                                                                                                                                                                                                                                                                                                                                                                                                         | 43                                 |                           |                                                       |        |
|        | Vice Pres                                                                                                                                                                                                                                                                                                                                                                                          | Vice President                                                                       |                                                             |                    |                     |                                                         |                                                                                                                                                                                                                                                                                                                                                                                                                                                                                                                                                                                                                                                                                                                                                                                                                                                                                                                                                                                                                                                                                                                                                                                                                                                                                                                                                                                                                                                                                                                                                                                                                                                                                                                                                                                                                                                                                                                                                                                                                                                                                                                                |                                    |                           |                                                       |        |
|        |                                                                                                                                                                                                                                                                                                                                                                                                    | Organization: ABC Company                                                            |                                                             |                    |                     |                                                         | Organization:                                                                                                                                                                                                                                                                                                                                                                                                                                                                                                                                                                                                                                                                                                                                                                                                                                                                                                                                                                                                                                                                                                                                                                                                                                                                                                                                                                                                                                                                                                                                                                                                                                                                                                                                                                                                                                                                                                                                                                                                                                                                                                                  | Organization:                      |                           |                                                       |        |
|        |                                                                                                                                                                                                                                                                                                                                                                                                    | P.O. Box, Bldg., Room No., if any:                                                   |                                                             |                    |                     |                                                         | P.O. Box, Bldg., Ro                                                                                                                                                                                                                                                                                                                                                                                                                                                                                                                                                                                                                                                                                                                                                                                                                                                                                                                                                                                                                                                                                                                                                                                                                                                                                                                                                                                                                                                                                                                                                                                                                                                                                                                                                                                                                                                                                                                                                                                                                                                                                                            | P.O. Box, Bldg., Room No., if any: |                           |                                                       |        |
|        | Street: City:                                                                                                                                                                                                                                                                                                                                                                                      |                                                                                      |                                                             |                    |                     |                                                         | Street:                                                                                                                                                                                                                                                                                                                                                                                                                                                                                                                                                                                                                                                                                                                                                                                                                                                                                                                                                                                                                                                                                                                                                                                                                                                                                                                                                                                                                                                                                                                                                                                                                                                                                                                                                                                                                                                                                                                                                                                                                                                                                                                        | Street: City:                      |                           |                                                       |        |
|        | 123 Anyv                                                                                                                                                                                                                                                                                                                                                                                           | vay Street                                                                           |                                                             | Silver Sp          | oring               |                                                         |                                                                                                                                                                                                                                                                                                                                                                                                                                                                                                                                                                                                                                                                                                                                                                                                                                                                                                                                                                                                                                                                                                                                                                                                                                                                                                                                                                                                                                                                                                                                                                                                                                                                                                                                                                                                                                                                                                                                                                                                                                                                                                                                |                                    |                           |                                                       |        |
| 4      | State:                                                                                                                                                                                                                                                                                                                                                                                             |                                                                                      |                                                             | Zip code:<br>20902 | :                   | 1                                                       | State:                                                                                                                                                                                                                                                                                                                                                                                                                                                                                                                                                                                                                                                                                                                                                                                                                                                                                                                                                                                                                                                                                                                                                                                                                                                                                                                                                                                                                                                                                                                                                                                                                                                                                                                                                                                                                                                                                                                                                                                                                                                                                                                         |                                    | Zip code:                 |                                                       |        |
|        | 4. Date fi                                                                                                                                                                                                                                                                                                                                                                                         | scal year e                                                                          | nds: 💙 /                                                    | 22                 |                     |                                                         | 5. Type of person  a. Individual  d. Other (Spec                                                                                                                                                                                                                                                                                                                                                                                                                                                                                                                                                                                                                                                                                                                                                                                                                                                                                                                                                                                                                                                                                                                                                                                                                                                                                                                                                                                                                                                                                                                                                                                                                                                                                                                                                                                                                                                                                                                                                                                                                                                                               |                                    | C. Corpora                | tion                                                  |        |
|        | informatio                                                                                                                                                                                                                                                                                                                                                                                         | n contained                                                                          |                                                             | ng documen         | nts) has been ex    | applicable pe                                           | and Verification<br>nalties of law, that all of t<br>signatory and is, to the b                                                                                                                                                                                                                                                                                                                                                                                                                                                                                                                                                                                                                                                                                                                                                                                                                                                                                                                                                                                                                                                                                                                                                                                                                                                                                                                                                                                                                                                                                                                                                                                                                                                                                                                                                                                                                                                                                                                                                                                                                                                |                                    |                           |                                                       |        |
|        | 13. SIGN                                                                                                                                                                                                                                                                                                                                                                                           | ED:                                                                                  |                                                             |                    |                     | PRESIDEN                                                | T 14. SIGNED:                                                                                                                                                                                                                                                                                                                                                                                                                                                                                                                                                                                                                                                                                                                                                                                                                                                                                                                                                                                                                                                                                                                                                                                                                                                                                                                                                                                                                                                                                                                                                                                                                                                                                                                                                                                                                                                                                                                                                                                                                                                                                                                  |                                    |                           | TRE                                                   | ASURER |
|        | 70.200                                                                                                                                                                                                                                                                                                                                                                                             | 93                                                                                   |                                                             | (                  | If other title, see | e instructions                                          |                                                                                                                                                                                                                                                                                                                                                                                                                                                                                                                                                                                                                                                                                                                                                                                                                                                                                                                                                                                                                                                                                                                                                                                                                                                                                                                                                                                                                                                                                                                                                                                                                                                                                                                                                                                                                                                                                                                                                                                                                                                                                                                                |                                    | (If other title,          | see instructions)                                     |        |
|        | Date:                                                                                                                                                                                                                                                                                                                                                                                              |                                                                                      | Т                                                           | elephone i         | Number:             |                                                         | Date:                                                                                                                                                                                                                                                                                                                                                                                                                                                                                                                                                                                                                                                                                                                                                                                                                                                                                                                                                                                                                                                                                                                                                                                                                                                                                                                                                                                                                                                                                                                                                                                                                                                                                                                                                                                                                                                                                                                                                                                                                                                                                                                          |                                    | Telephone Nun             | nber:                                                 |        |