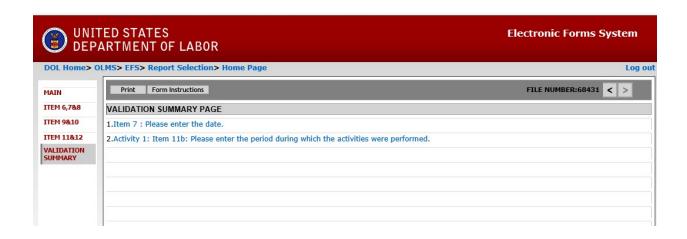

|                                    | Telephone Nun             | nber:                                                 |        |









Form LM-20 (2003) (Page 4 of 5)









Form LM-20 (2003) (Page 4 of 5)



**UNITED STATES Electronic Forms System DEPARTMENT OF LABOR** DOL Home> OLMS> EFS> Report Selection> Home Page Log out Validate Add Attachments Print Form Instructions Help Submit FILE NUMBER:68431 < > MAIN Form Approved Office of Management and Budget No. 1245-0003 Expires: 07-31-2019 U.S. Department of Labor Office of Labor-Management Standards Washington, DC 20210 ITEM 6,788 FORM LM-20 AGREEMENT & ACTIVITIES REPORT ITEM 98.10 IMPORTANT: This report is mandatory under P.L. 86-257, as amended. Failure to comply may result in criminal prosecution, fines, or civil penalties as provided by 29 U.S.C. 439 or 440. Required of persons, including Labor Relations Consultants and Other Individuals and Organizations, under Section 203(b) of the Labor-Management