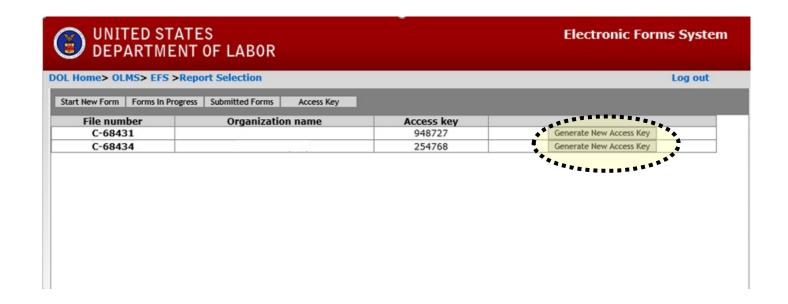

## DOL Home> OLMS> EFS> Report Selection> Home Page Log out Save Validate Add Attachments Print Form Instructions Help FILE NUMBER:68431 MAIN FORM LM-20 Washington, DC 20210 Washington, DC 20210 IMPORTANT: This report is mandatory under P.L. 86-257, as amended. Failure to comply may result in criminal prosecution, fines, or civit penalties as provided by 29 U.S.C. 439 or 440. Required of persons, including Labor Relations Consultants and Other Individuals and Organizations, under Section 203(s) of the Labor-Management Reporting and Disclosure Act of 1959, as amended (LMRDA). PLEASE READ THE INSTRUCTIONS CAREFULLY BEFORE PREPARING THIS REPORT. Amended Report 2. Name and mailing address (include ZIP Code): First Name: < > ITEM 6,7&8 ITEM 98:10 VALIDATION SUMMARY 3. Any other address where First Name: Mic Middle Name: Last Name: First Name: Middle Name: Last Name: Robert Smith Title: Title: Navigate forward and backward through Organization: the form by using the navigation arrows, P.O. Box, Bldg., Room No., if any: or jump directly to a section by clicking Street: City: on the page title on the left navigation St pane. Zip code: 5. Type of person $\square$ a. Individual $\square$ b. Partnership $\square$ c. Corporation 4. Date fiscal year ends: d. Other (Specify): Signature and Verification Each of the undersigned declares, under penalty of perjury and other applicable penalties of law, that all of the information submitted in this report(including the information contained in any accompanying documents) has been examined by the signatory and is, to the best of the undersigned's knowledge and belief, true, correct, and complete.(See Section VII on penalties in the instructions.) TREASURER 13. SIGNED: PRESIDENT 14. SIGNED: (If other title, see instructions) (If other title, see instructions) Date: Telephone Number: Date: Telephone Number:

Form LM-20 (2003) (Page 1 of 5)

| ( UNI<br>DEP            | TED STATES<br>ARTMENT OF I                                                                                                                                                                                                                                                                                                                                                                                  | LABOR                                                        |                                          |                                                                                     | Electronic Forms System                                                         |  |  |  |  |
|-------------------------|-------------------------------------------------------------------------------------------------------------------------------------------------------------------------------------------------------------------------------------------------------------------------------------------------------------------------------------------------------------------------------------------------------------|--------------------------------------------------------------|------------------------------------------|-------------------------------------------------------------------------------------|---------------------------------------------------------------------------------|--|--|--|--|
| DOL Home>               | DLMS> EFS> Report S                                                                                                                                                                                                                                                                                                                                                                                         | election> Home Page                                          | *****                                    |                                                                                     | Log out                                                                         |  |  |  |  |
| MAIN                    | Save Validate                                                                                                                                                                                                                                                                                                                                                                                               | Add Attachments Prine F                                      | orm Instructions   Help                  | Su                                                                                  | bmit FILE NUMBER:68431 < >                                                      |  |  |  |  |
| ITEM 6,7&8<br>ITEM 9&10 | Office of Labor-                                                                                                                                                                                                                                                                                                                                                                                            | partment of Labor<br>Management Standards<br>Igton, DC 20210 | FORM LM-20 AGREEMENT & ACTIVITIES REPORT |                                                                                     | Form Approved Office of Management and Budget No. 1245-0003 Expires: 07-31-2019 |  |  |  |  |
| ITEM 11&12 VALIDATION   | IMPORTANT: This report is mandatory under P.L. 86-257, as amended. Failure to comply may result in criminal prosecution, fines, or civil penalties as provided by 29 U.S.C. 439 or 440. Required of persons, including Labor Relations Consultants and Other Individuals and Organizations, under Section 203(b) of the Labor-Management Reporting and Disclosure Act of 1959, as amended (LMRDA).          |                                                              |                                          |                                                                                     |                                                                                 |  |  |  |  |
| SUMMARY                 |                                                                                                                                                                                                                                                                                                                                                                                                             | G THIS REPORT.                                               |                                          |                                                                                     |                                                                                 |  |  |  |  |
|                         | 1. a. File Number: C-                                                                                                                                                                                                                                                                                                                                                                                       | 68431                                                        |                                          | ☐ Amended Report                                                                    | ☐ Amended Report                                                                |  |  |  |  |
|                         | 2. Name and mailing                                                                                                                                                                                                                                                                                                                                                                                         | address (include ZIP Code):                                  |                                          | 3. Any other address where records necessary to verify this report are kept:        |                                                                                 |  |  |  |  |
|                         | First Name:                                                                                                                                                                                                                                                                                                                                                                                                 | Middle Name:                                                 | Last Name:                               | First Name:                                                                         | Middle Name: Last Name:                                                         |  |  |  |  |
|                         | Robert                                                                                                                                                                                                                                                                                                                                                                                                      |                                                              | Smith                                    |                                                                                     |                                                                                 |  |  |  |  |
|                         | Title:                                                                                                                                                                                                                                                                                                                                                                                                      | 7. La                                                        |                                          | Title:                                                                              | 43                                                                              |  |  |  |  |
|                         | Vice President                                                                                                                                                                                                                                                                                                                                                                                              |                                                              |                                          |                                                                                     |                                                                                 |  |  |  |  |
|                         | Organization:                                                                                                                                                                                                                                                                                                                                                                                               |                                                              |                                          | Organization:                                                                       |                                                                                 |  |  |  |  |
|                         | ABC Company                                                                                                                                                                                                                                                                                                                                                                                                 |                                                              |                                          |                                                                                     |                                                                                 |  |  |  |  |
|                         | P.O. Box, Bldg., Roon<br>Room 301                                                                                                                                                                                                                                                                                                                                                                           | n No., if any:                                               |                                          | P.O. Box, Bldg., Room No., if any:                                                  |                                                                                 |  |  |  |  |
|                         | Street:                                                                                                                                                                                                                                                                                                                                                                                                     | City:                                                        |                                          | Street:                                                                             | City:                                                                           |  |  |  |  |
|                         | 123 Anyway Street                                                                                                                                                                                                                                                                                                                                                                                           | Silver Sprir                                                 | ıg                                       |                                                                                     |                                                                                 |  |  |  |  |
|                         | State:                                                                                                                                                                                                                                                                                                                                                                                                      | Zip code:                                                    | 200                                      | State:                                                                              | Zip code:                                                                       |  |  |  |  |
|                         | MD 🗸                                                                                                                                                                                                                                                                                                                                                                                                        | 20902                                                        |                                          | ~                                                                                   |                                                                                 |  |  |  |  |
|                         | 4. Date fiscal year en                                                                                                                                                                                                                                                                                                                                                                                      | ds: 💙 /                                                      |                                          | 5. Type of person  a. Individual b. Partnership c. Corporation  d. Other (Specify): |                                                                                 |  |  |  |  |
|                         | Signature and Verification                                                                                                                                                                                                                                                                                                                                                                                  |                                                              |                                          |                                                                                     |                                                                                 |  |  |  |  |
|                         | Each of the undersigned declares, under penalty of perjury and other applicable penalties of law, that all of the information submitted in this report(including the information contained in any accompanying documents) has been examined by the signatory and is, to the best of the undersigned's knowledge and belief, true, correct, and complete.(See Section VII on penalties in the instructions.) |                                                              |                                          |                                                                                     |                                                                                 |  |  |  |  |
|                         | 13. SIGNED:                                                                                                                                                                                                                                                                                                                                                                                                 |                                                              | PRESIDENT                                | 14. SIGNED: TREASURER                                                               |                                                                                 |  |  |  |  |
|                         | 100                                                                                                                                                                                                                                                                                                                                                                                                         | (If o                                                        | other title, see instructions)           | (If other title, see instructions)                                                  |                                                                                 |  |  |  |  |
|                         | Date:                                                                                                                                                                                                                                                                                                                                                                                                       | Telephone Nu                                                 | mber:                                    | Date:                                                                               | Telephone Number:                                                               |  |  |  |  |

Form LM-20 (2003) (Page 1 of 5)

| e> (   | DLMS> EFS                                                                                                                                                                                                                                                                                                                                                                                          | > Report                                                                             | Selection> Hon                                              | ne Page            |                     |                                                         |                                                                                                                                                                                                                                                                                                                                                                                                                                                                                                                                                                                                                                                                                                                                                                                                                                                                                                                                                                                                                                                                                                                                                                                                                                                                                                                                                                                                                                                                                                                                                                                                                                                                                                                                                                                                                                                                                                                                                                                                                                                                                                                                |                                    |                           |                                                       | Log ou |
|--------|----------------------------------------------------------------------------------------------------------------------------------------------------------------------------------------------------------------------------------------------------------------------------------------------------------------------------------------------------------------------------------------------------|--------------------------------------------------------------------------------------|-------------------------------------------------------------|--------------------|---------------------|---------------------------------------------------------|--------------------------------------------------------------------------------------------------------------------------------------------------------------------------------------------------------------------------------------------------------------------------------------------------------------------------------------------------------------------------------------------------------------------------------------------------------------------------------------------------------------------------------------------------------------------------------------------------------------------------------------------------------------------------------------------------------------------------------------------------------------------------------------------------------------------------------------------------------------------------------------------------------------------------------------------------------------------------------------------------------------------------------------------------------------------------------------------------------------------------------------------------------------------------------------------------------------------------------------------------------------------------------------------------------------------------------------------------------------------------------------------------------------------------------------------------------------------------------------------------------------------------------------------------------------------------------------------------------------------------------------------------------------------------------------------------------------------------------------------------------------------------------------------------------------------------------------------------------------------------------------------------------------------------------------------------------------------------------------------------------------------------------------------------------------------------------------------------------------------------------|------------------------------------|---------------------------|-------------------------------------------------------|--------|
|        | Save                                                                                                                                                                                                                                                                                                                                                                                               | Validate                                                                             | Add Attachments                                             | Print              | Form Instruction    | ns Help                                                 |                                                                                                                                                                                                                                                                                                                                                                                                                                                                                                                                                                                                                                                                                                                                                                                                                                                                                                                                                                                                                                                                                                                                                                                                                                                                                                                                                                                                                                                                                                                                                                                                                                                                                                                                                                                                                                                                                                                                                                                                                                                                                                                                | Submit                             | FILE NU                   | JMBER:68431 <                                         | >      |
|        | 0                                                                                                                                                                                                                                                                                                                                                                                                  | ffice of Labo                                                                        | epartment of Labor<br>or-Management Sta<br>ington, DC 20210 | ndards             | AGR                 |                                                         | RM LM-20<br>ACTIVITIES REPORT                                                                                                                                                                                                                                                                                                                                                                                                                                                                                                                                                                                                                                                                                                                                                                                                                                                                                                                                                                                                                                                                                                                                                                                                                                                                                                                                                                                                                                                                                                                                                                                                                                                                                                                                                                                                                                                                                                                                                                                                                                                                                                  | -                                  | Office of Manag<br>No. 12 | Approved<br>ement and Budget<br>45-0003<br>07-31-2019 |        |
| N<br>N | IMPORTANT: This report is mandatory under P.L. 86-257, as amended. Failure to comply may result in criminal prosecution, fines, or civil penalties as provided by 29 U.S.C. 439 or 440. Required of persons, including Labor Relations Consultants and Other Individuals and Organizations, under Section 203(b) of the Labor-Management Reporting and Disclosure Act of 1959, as amended (IMRDA). |                                                                                      |                                                             |                    |                     |                                                         |                                                                                                                                                                                                                                                                                                                                                                                                                                                                                                                                                                                                                                                                                                                                                                                                                                                                                                                                                                                                                                                                                                                                                                                                                                                                                                                                                                                                                                                                                                                                                                                                                                                                                                                                                                                                                                                                                                                                                                                                                                                                                                                                |                                    |                           |                                                       |        |
|        | 8                                                                                                                                                                                                                                                                                                                                                                                                  |                                                                                      |                                                             | LEASE REA          | AD THE INSTRI       | FULLY BEFORE PREPARING THIS REPORT.                     |                                                                                                                                                                                                                                                                                                                                                                                                                                                                                                                                                                                                                                                                                                                                                                                                                                                                                                                                                                                                                                                                                                                                                                                                                                                                                                                                                                                                                                                                                                                                                                                                                                                                                                                                                                                                                                                                                                                                                                                                                                                                                                                                |                                    |                           |                                                       |        |
|        | 1. a. File                                                                                                                                                                                                                                                                                                                                                                                         | 1. a. File Number: C- 68431                                                          |                                                             |                    |                     |                                                         | The second secon | Amended Report                     |                           |                                                       |        |
|        |                                                                                                                                                                                                                                                                                                                                                                                                    | Name and mailing address (include ZIP Code):     First Name: Middle Name: Last Name: |                                                             |                    |                     | <ol><li>Any other address</li><li>First Name:</li></ol> | 3. Any other address where records necessary to verify this report are kept: First Name: Middle Name: Last Name:                                                                                                                                                                                                                                                                                                                                                                                                                                                                                                                                                                                                                                                                                                                                                                                                                                                                                                                                                                                                                                                                                                                                                                                                                                                                                                                                                                                                                                                                                                                                                                                                                                                                                                                                                                                                                                                                                                                                                                                                               |                                    |                           |                                                       |        |
|        | Robert                                                                                                                                                                                                                                                                                                                                                                                             |                                                                                      |                                                             |                    | Smith               |                                                         |                                                                                                                                                                                                                                                                                                                                                                                                                                                                                                                                                                                                                                                                                                                                                                                                                                                                                                                                                                                                                                                                                                                                                                                                                                                                                                                                                                                                                                                                                                                                                                                                                                                                                                                                                                                                                                                                                                                                                                                                                                                                                                                                |                                    | . 10 5000/154             |                                                       |        |
|        | Title:                                                                                                                                                                                                                                                                                                                                                                                             |                                                                                      | 200                                                         |                    |                     |                                                         | Title:                                                                                                                                                                                                                                                                                                                                                                                                                                                                                                                                                                                                                                                                                                                                                                                                                                                                                                                                                                                                                                                                                                                                                                                                                                                                                                                                                                                                                                                                                                                                                                                                                                                                                                                                                                                                                                                                                                                                                                                                                                                                                                                         | 43                                 |                           |                                                       |        |
|        | Vice Pres                                                                                                                                                                                                                                                                                                                                                                                          | Vice President                                                                       |                                                             |                    |                     |                                                         |                                                                                                                                                                                                                                                                                                                                                                                                                                                                                                                                                                                                                                                                                                                                                                                                                                                                                                                                                                                                                                                                                                                                                                                                                                                                                                                                                                                                                                                                                                                                                                                                                                                                                                                                                                                                                                                                                                                                                                                                                                                                                                                                |                                    |                           |                                                       |        |
|        |                                                                                                                                                                                                                                                                                                                                                                                                    | Organization: ABC Company                                                            |                                                             |                    |                     |                                                         | Organization:                                                                                                                                                                                                                                                                                                                                                                                                                                                                                                                                                                                                                                                                                                                                                                                                                                                                                                                                                                                                                                                                                                                                                                                                                                                                                                                                                                                                                                                                                                                                                                                                                                                                                                                                                                                                                                                                                                                                                                                                                                                                                                                  | Organization:                      |                           |                                                       |        |
|        |                                                                                                                                                                                                                                                                                                                                                                                                    | P.O. Box, Bldg., Room No., if any:                                                   |                                                             |                    |                     |                                                         | P.O. Box, Bldg., Ro                                                                                                                                                                                                                                                                                                                                                                                                                                                                                                                                                                                                                                                                                                                                                                                                                                                                                                                                                                                                                                                                                                                                                                                                                                                                                                                                                                                                                                                                                                                                                                                                                                                                                                                                                                                                                                                                                                                                                                                                                                                                                                            | P.O. Box, Bldg., Room No., if any: |                           |                                                       |        |
|        | Street: City:                                                                                                                                                                                                                                                                                                                                                                                      |                                                                                      |                                                             |                    |                     |                                                         | Street:                                                                                                                                                                                                                                                                                                                                                                                                                                                                                                                                                                                                                                                                                                                                                                                                                                                                                                                                                                                                                                                                                                                                                                                                                                                                                                                                                                                                                                                                                                                                                                                                                                                                                                                                                                                                                                                                                                                                                                                                                                                                                                                        | Street: City:                      |                           |                                                       |        |
|        | 123 Anyv                                                                                                                                                                                                                                                                                                                                                                                           | vay Street                                                                           |                                                             | Silver Sp          | oring               |                                                         |                                                                                                                                                                                                                                                                                                                                                                                                                                                                                                                                                                                                                                                                                                                                                                                                                                                                                                                                                                                                                                                                                                                                                                                                                                                                                                                                                                                                                                                                                                                                                                                                                                                                                                                                                                                                                                                                                                                                                                                                                                                                                                                                |                                    |                           |                                                       |        |
| 4      | State:                                                                                                                                                                                                                                                                                                                                                                                             |                                                                                      |                                                             | Zip code:<br>20902 | :                   | 1                                                       | State:                                                                                                                                                                                                                                                                                                                                                                                                                                                                                                                                                                                                                                                                                                                                                                                                                                                                                                                                                                                                                                                                                                                                                                                                                                                                                                                                                                                                                                                                                                                                                                                                                                                                                                                                                                                                                                                                                                                                                                                                                                                                                                                         |                                    | Zip code:                 |                                                       |        |
|        | 4. Date fi                                                                                                                                                                                                                                                                                                                                                                                         | scal year e                                                                          | nds: 💙 /                                                    | 22                 |                     |                                                         | 5. Type of person  a. Individual  d. Other (Spec                                                                                                                                                                                                                                                                                                                                                                                                                                                                                                                                                                                                                                                                                                                                                                                                                                                                                                                                                                                                                                                                                                                                                                                                                                                                                                                                                                                                                                                                                                                                                                                                                                                                                                                                                                                                                                                                                                                                                                                                                                                                               |                                    | C. Corpora                | tion                                                  |        |
|        | informatio                                                                                                                                                                                                                                                                                                                                                                                         | n contained                                                                          |                                                             | ng documen         | nts) has been ex    | applicable pe                                           | and Verification<br>nalties of law, that all of t<br>signatory and is, to the b                                                                                                                                                                                                                                                                                                                                                                                                                                                                                                                                                                                                                                                                                                                                                                                                                                                                                                                                                                                                                                                                                                                                                                                                                                                                                                                                                                                                                                                                                                                                                                                                                                                                                                                                                                                                                                                                                                                                                                                                                                                |                                    |                           |                                                       |        |
|        | 13. SIGN                                                                                                                                                                                                                                                                                                                                                                                           | ED:                                                                                  |                                                             |                    |                     | PRESIDEN                                                | T 14. SIGNED:                                                                                                                                                                                                                                                                                                                                                                                                                                                                                                                                                                                                                                                                                                                                                                                                                                                                                                                                                                                                                                                                                                                                                                                                                                                                                                                                                                                                                                                                                                                                                                                                                                                                                                                                                                                                                                                                                                                                                                                                                                                                                                                  |                                    |                           | TRE                                                   | ASURER |
|        | 70.200                                                                                                                                                                                                                                                                                                                                                                                             | 93                                                                                   |                                                             | (                  | If other title, see | e instructions                                          |                                                                                                                                                                                                                                                                                                                                                                                                                                                                                                                                                                                                                                                                                                                                                                                                                                                                                                                                                                                                                                                                                                                                                                                                                                                                                                                                                                                                                                                                                                                                                                                                                                                                                                                                                                                                                                                                                                                                                                                                                                                                                                                                |                                    | (If other title,          | see instructions)                                     |        |
|        | Date:                                                                                                                                                                                                                                                                                                                                                                                              |                                                                                      | Т                                                           | elephone i         | Number:             |                                                         | Date:                                                                                                                                                                                                                                                                                                                                                                                                                                                                                                                                                                                                                                                                                                                                                                                                                                                                                                                                                                                                                                                                                                                                                                                                                                                                                                                                                                                                                                                                                                                                                                                                                                                                                                                                                                                                                                                                                                                                                                                                                                                                                                                          |                                    | Telephone Nun             | nber:                                                 |        |