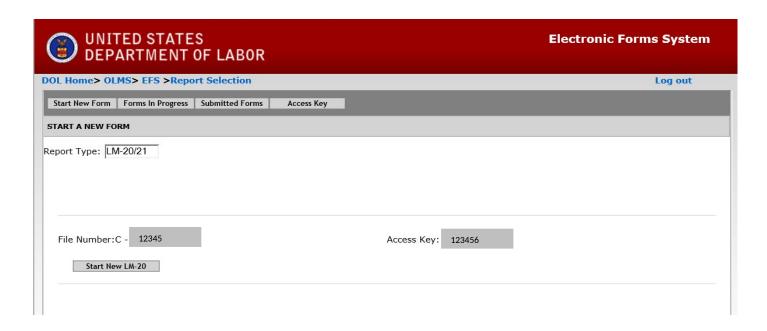

| UNITED STATE DEPARTMENT | ES<br>OF LABOR                                                                      | Electronic Forms System |
|-------------------------|-------------------------------------------------------------------------------------|-------------------------|
| DOL Home> OLMS> EFS     |                                                                                     | Log out                 |
|                         | Welcome to the Office of Labor-Management Standa<br>EFS Form LM-20, LM-21 and LM-30 | OLMS Help<br>rds        |
|                         | EFS Sign in                                                                         |                         |
|                         | User Password:  Sign In                                                             |                         |
|                         |                                                                                     |                         |
|                         |                                                                                     |                         |