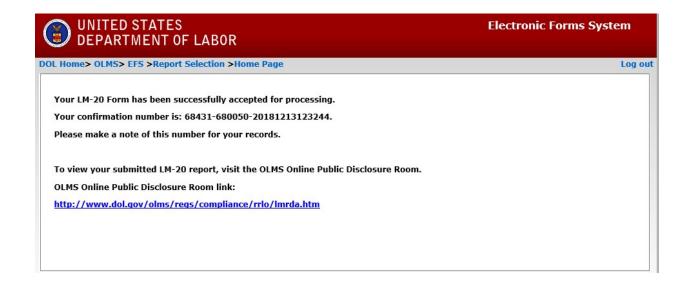

Room No., if any: Room 301 City: Phone Number 202-693 Zip code: State: 5. Type of person

☑ a. Individual □ b. Partnership □ c. Corporation
□ d. Other (Specify): 4. Date fiscal year ends: Dec ✓ / 18 Signature and Verification Each of the undersigned declares, under penalty of perjury and other applicable penalties of law, that all of the information submitted in this report(including the information contained in any accompanying documents) has been examined by the signatory and is, to the best of the undersigned's knowledge and belief, true, correct, and complete, See Section VII on penalties in the instructions.) PRESIDENT 14. SIGNED: 13. SIGNED: TREASURER (If other title, see in Telephone Number: Telephone Number:



Form LM-20 (2003) (Page 1 of 5)





Form LM-20 (2003) (Page 1 of 5)