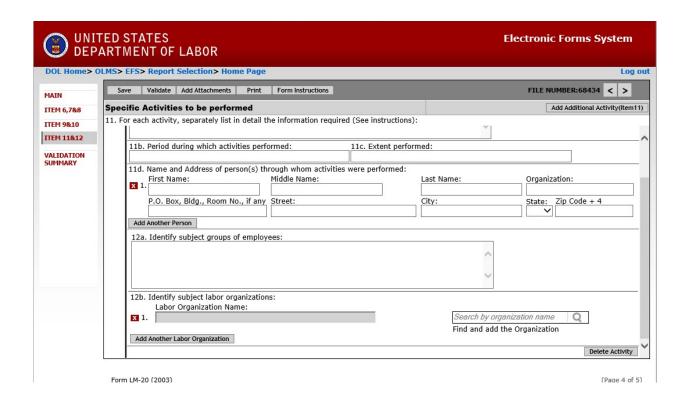

|                                    | Telephone Nun             | nber:                                                 |        |









Form LM-20 (2003) (Page 4 of 5)









Form LM-20 (2003) (Page 4 of 5)



**UNITED STATES Electronic Forms System DEPARTMENT OF LABOR** DOL Home> OLMS> EFS> Report Selection> Home Page Log out Validate Add Attachments Print Form Instructions Help Submit FILE NUMBER:68431 < > MAIN Form Approved Office of Management and Budget No. 1245-0003 Expires: 07-31-2019 U.S. Department of Labor Office of Labor-Management Standards Washington, DC 20210 ITEM 6,788 FORM LM-20 AGREEMENT & ACTIVITIES REPORT ITEM 98.10 IMPORTANT: This report is mandatory under P.L. 86-257, as amended. Failure to comply may result in criminal prosecution, fines, or civil penalties as provided by 29 U.S.C. 439 or 440. Required of persons, including Labor Relations Consultants and Other Individuals and Organizations, under Section 203(b) of the Labor-Manage