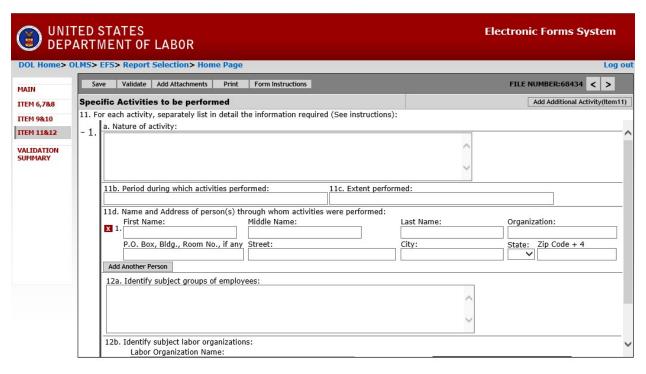

|                                    | Telephone Nun             | nber:                                                 |        |









Form LM-20 (2003) (Page 4 of 5)









Form LM-20 (2003) (Page 4 of 5)



**UNITED STATES Electronic Forms System DEPARTMENT OF LABOR** DOL Home> OLMS> EFS> Report Selection> Home Page Log out Validate Add Attachments Print Form Instructions Help Submit FILE NUMBER:68431 < > MAIN Form Approved Office of Management and Budget No. 1245-0003 Expires: 07-31-2019 U.S. Department of Labor Office of Labor-Management Standards Washington, DC 20210 ITEM 6,788 FORM LM-20 AGREEMENT & ACTIVITIES REPORT ITEM 98.10 IMPORTANT: This report is mandatory under P.L. 86-257, as amended. Failure to comply may result in criminal prosecution, fines, or civil penalties as provided by 29 U.S.C. 439 or 440. Required of persons, including Labor Relations Consultants and Other Individuals and Organizations, under