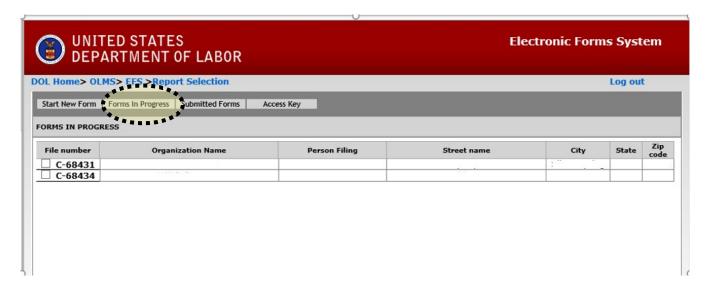

hone: 1-866-401-1109 | Contact Us

OAII DOL OESA Advanced Sea Subscribe to E-mail Updates UNITED STATES
DEPARTMENT OF LABOR Find It In DOL SEARCH Enter E-mail Address SUBSCRIBE A to Z Index | Site Map | FAQs | DOL Forms | About DOL | Contact Us DOL Home > OLMS > EFS Electronic Forms System Text Size **OLMS Help** Welcome to the Office of Labor-Management Standards **Electronic Forms System (EFS)** A brief tutorial of the system Registration: Sign in to EFS for LM-2, LM-3 and LM-4 Register for an EFS User ID and Password User ID Obtain a Union PIN (What is a PIN?) User Password **Edit your account information** File Number Union PIN Sign in to EFS for LM-20, LM-21 and LM-30 Sign In Forgot your password? Forgot your User ID? **Select the link** to access the LM-20 % -<u>.....</u>



















## DOL Home> OLMS> EFS> Report Selection> Home Page Log out Save Validate Add Attachments Print Form Instructions Help FILE NUMBER:68431 MAIN FORM LM-20 Washington, DC 20210 Washington, DC 20210 IMPORTANT: This report is mandatory under P.L. 86-257, as amended. Failure to comply may result in criminal prosecution, fines, or civit penalties as provided by 29 U.S.C. 439 or 440. Required of persons, including Labor Relations Consultants and Other Individuals and Organizations, under Section 203(s) of the Labor-Management Reporting and Disclosure Act of 1959, as amended (LMRDA). PLEASE READ THE INSTRUCTIONS CAREFULLY BEFORE PREPARING THIS REPORT. Amended Report 2. Name and mailing address (include ZIP Code): First Name: < > ITEM 6,7&8 ITEM 98:10 VALIDATION SUMMARY 3. Any other address