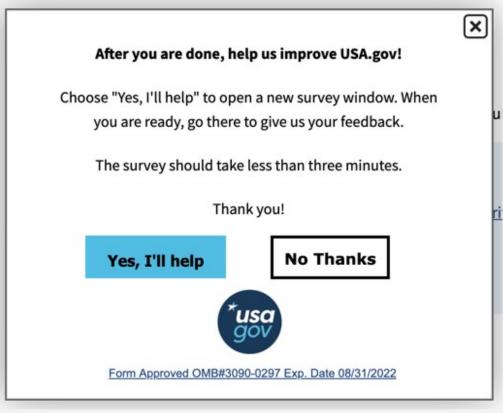

TITLE OF INFORMATION COLLECTION: USA.gov Website Customer Satisfaction Feedback Surveys

CONTACT: David Kaufmann <u>david.kaufmann@gsa.gov</u>

Pop-up invite Customer Satisfaction Survey English Version

1)

# **Paperwork Reduction Act Statement**

The feedback surveys on USA.gov (information collections) meets the requirements of 44 U.S.C. § 3507, as amended by section 2 of the Paperwork Reduction Act of 1995. You do not need to answer these questions unless we display a valid Office of Management and Budget (OMB) control number. The OMB control number for our collections is 3090-0297. We estimate that it will take 4 minutes to read the instructions, gather the facts, and answer the questions. Send only comments relating to our time estimate, including suggestions for reducing this burden, or any other aspects of this collection of information to: General Services Administration, Regulatory Secretariat Division (MVCB), IC 3090-0297, 1800 F Street, NW, Washington, DC 20405.

feedback.gsa.gov/jfe/form/SV\_cubVtdWknQHvPtb?Q\_CHL=si&UVP...

This survey will wait for you to be done!

## When you are finished with your task, return to this window

and click "Get Started".

Thank you. Your honest feedback will help us better serve you in the future.

Get Started

feedback.gsa.gov/jfe/form/SV\_cubVtdWknQHvPtb?Q\_CHL=si&UVP...