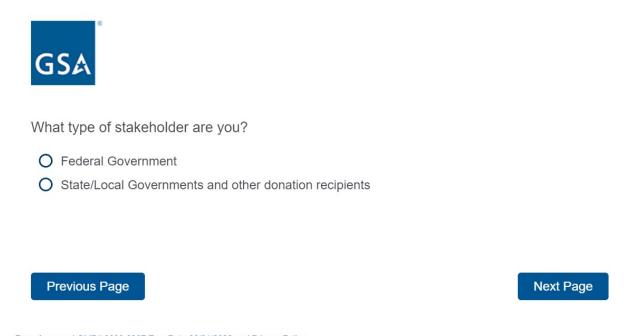

### SURVEY QUESTIONS FOR THE RESPONDENTS THAT SELECTS "STATE/LOCAL GOVERNMENT

#### OR OTHER DONATION RECIPIENTS" AS THE STAKEHOLDER

Form Approved OMB# 3090-0297 Exp. Date 08/31/2022 and Privacy Policy

If the respondent selects, "State/Local Governments and other donation recipients" from above, the following questions will appear.