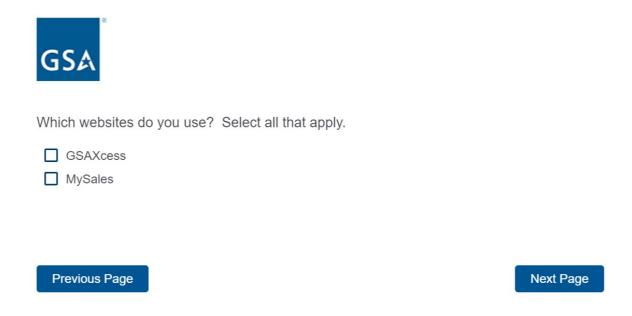

#### **AS THE STAKEHOLDER**

Form Approved OMB# 3090-0297 Exp. Date 08/31/2022 and Privacy Policy

If the respondent selects "Federal Government" from above, the following questions will appear.

The respondent can select one *or* both websites above. If they select, GSAXcess, the following questions will appear.