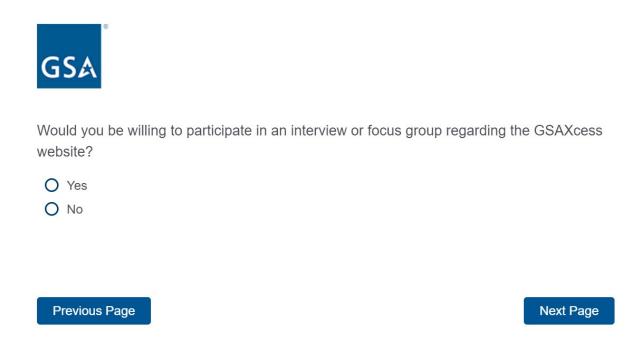

Previous Page

**Next Page** 

O Yes
O No

Previous Page

| If you could improve one thing about GSAXcess, what would it be?                      |              |
|---------------------------------------------------------------------------------------|--------------|
|                                                                                       |              |
|                                                                                       | 11           |
|                                                                                       |              |
| Previous Page                                                                         | Next Page    |
| Form Approved OMB# 3090-0297 Exp. Date 08/31/2022 and Privacy Policy                  |              |
| <b>GS</b> ▲                                                                           |              |
| Would you be willing to participate in an interview or focus group regarding website? | the GSAXcess |

Next Page

If the respondent selects yes from the question above, it will bring up the below contact question. If the respondent selects no, it will continue them through the survey *or* take them to the end of the survey.