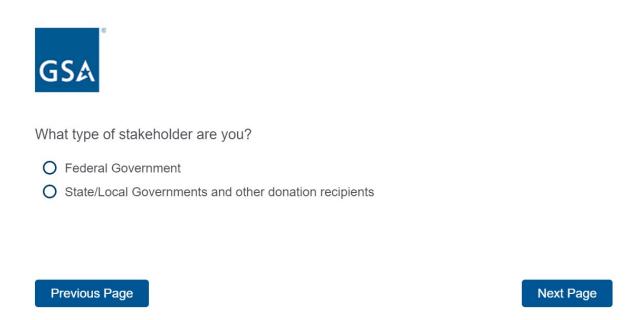

## SURVEY QUESTIONS FOR THE RESPONDENT THAT SELECTS "FEDERAL GOVERNMENT"

#### **AS THE STAKEHOLDER**

Form Approved OMB# 3090-0297 Exp. Date 08/31/2022 and Privacy Policy

If the respondent selects "Federal Government" from above, the following questions will appear.

The respondent can select one *or* both websites above. If they select, GSAXcess, the following questions will appear.