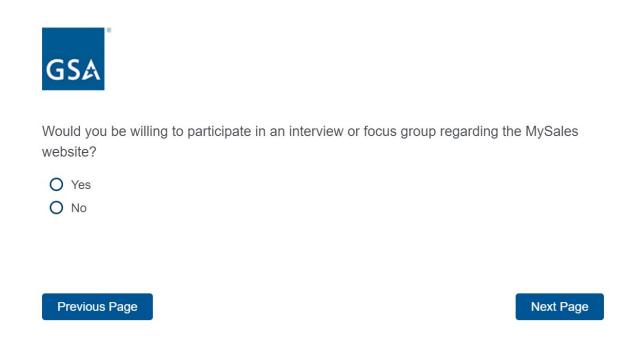

Previous Page

Next Page

If the respondent selects yes from the question above, it will bring up the below contact question. If the respondent selects no, it will continue them through the survey *or* take them to the end of the survey.