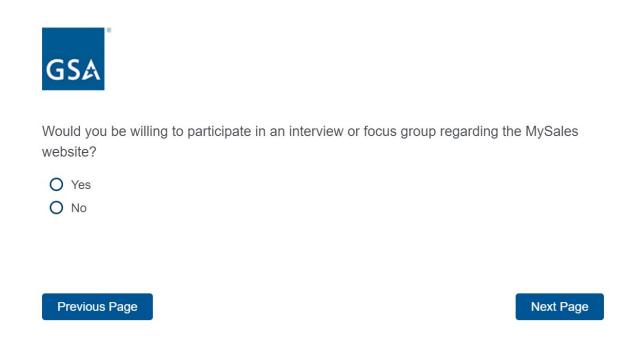

Previous Page

**Next Page** 

O Yes
O No

Previous Page

| If you could improve one thing about GSAXcess, what would it be?                      |              |
|---------------------------------------------------------------------------------------|--------------|
|                                                                                       |              |
|                                                                                       | 11           |
|                                                                                       |              |
| Previous Page                                                                         | Next Page    |
| Form Approved OMB# 3090-0297 Exp. Date 08/31/2022 and Privacy Policy                  |              |
| <b>GS</b> ▲                                                                           |              |
| Would you be willing to participate in an interview or focus group regarding website? | the GSAXcess |

Next Page

If the respondent selects yes from the question above, it will bring up the below contact question. If the respondent selects no, it will continue them through the survey *or* take them to the end of the survey.