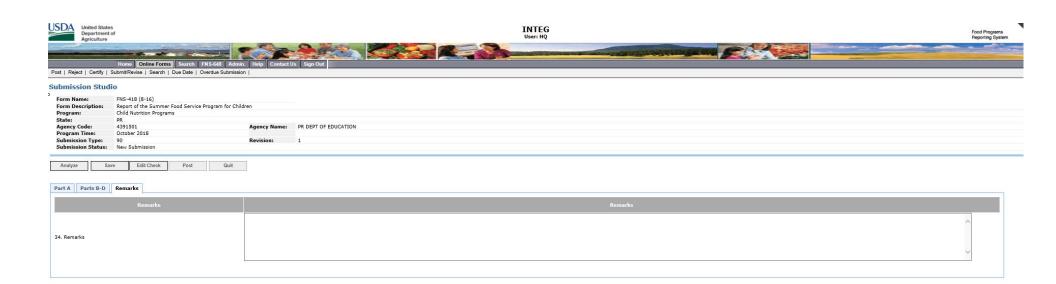

Attachment C. Screenshot of FNS-418 from Food Program Reporting System

## Submission Studio

Analyze Save Edit Check Post Quit

Form Name:
Form Description:
Program:
Child Nutrition Programs
State:
PRAGENCY Code:
Agency Code:
Agency Code:
Submission Status:
Submission Status:
New Submission
New Sub