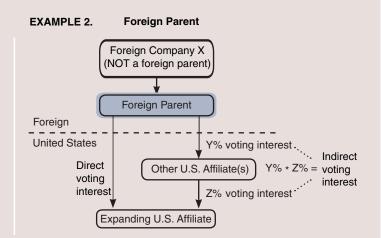

ore voting interest (directly, and/or indirectly through U.S. affiliates) in the expanding U.S. affiliate.

<u>Voting interest</u> is the percent of ownership in the voting securities of an incorporated business enterprise or an equivalent interest in an unincorporated business enterprise, including a branch or partnership.

• In a **general** or **limited partnership**, voting interest is presumed to be divided evenly between the general partners, and limited partners are presumed to have zero voting interest, unless otherwise stated in the partnership agreement.

• In the case of a **limited liability corporation** (LLC), voting interest is presumed to be divided equally between the members (owners), unless otherwise stated in the articles of organization or in the operating agreement.



What is this foreign parent's country of incorporation? If the foreign parent is an individual or government, provide the country of residence. For individuals who do not reside in their country of citizenship, please follow the guidelines for country of residence on page 9.

Country of Foreign Parent

#### 8 What is this foreign parent's industry code?

- Select the category below which best describes the PRIMARY activity of the SINGLE <u>entity</u> named as the <u>foreign parent</u>. (The codes are also listed on page 8.)
- DO NOT base the code on the worldwide sales of all consolidated subsidiaries of the foreign parent.
- If the UBO is an individual, select the category "05 Individual."

203 1

202

## **IDENTIFYING THE ULTIMATE BENEFICIAL OWNER (UBO)**

Is this foreign parent also t