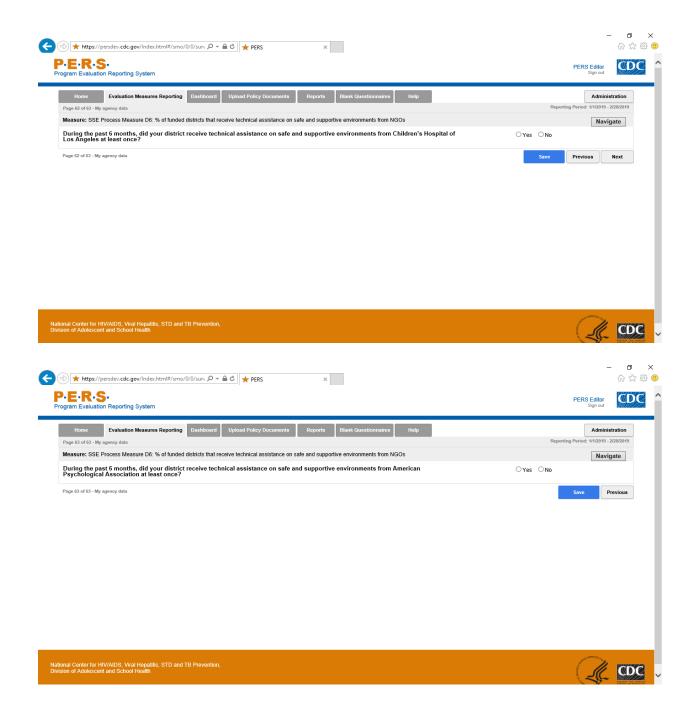

## Attachment 8a Funded District Questionnaire Screenshots

Public reporting burden of this collection of information is estimated to average 2 hours per response, including the time for reviewing instructions, searching existing data sources, gathering and maintaining the data needed, and completing and reviewing the collection of information. An agency may not conduct or sponsor, and a person is not required to respond to a collection of information unless it displays a currently valid OMB control number. Send comments regarding this burden estimate or any other aspect of this collection of information, including suggestions for reducing this burden to CDC/ATSDR Reports Clearance Officer; 1600 Clifton Road NE, MS D-74, Atlanta, Georgia 30333; Attn: OMB-PRA (0920-New)