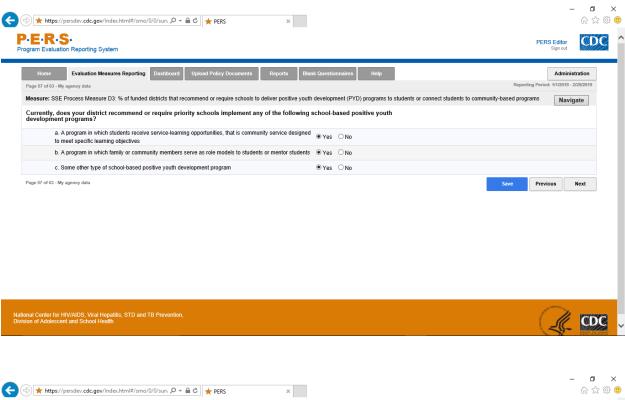

## Attachment 8a Funded District Questionnaire Screenshots

Public reporting burden of this collection of information is estimated to average 2 hours per response, including the time for reviewing instructions, searching existing data sources, gathering and maintaining the data needed, and completing and reviewing the collection of information. An agency may not conduct or sponsor, and a person is not required to respond to a collection of information unless it displays a currently valid OMB control number. Send comments regarding this burden estimate or any other aspect of this collection of information, including suggestions for reducing this burden to CDC/ATSDR Reports Clearance Officer; 1600 Clifton Road NE, MS D-74, Atlanta, Georgia 30333; Attn: OMB-PRA (0920-New)