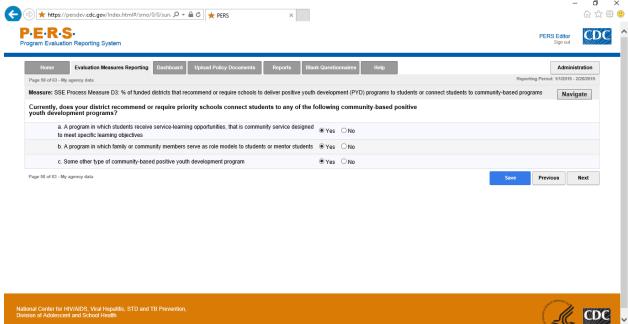

## Attachment 8a Funded District Questionnaire Screenshots

Public reporting burden of this collection of information is estimated to average 2 hours per response, including the time for reviewing instructions, searching existing data sources, gathering and maintaining the data needed, and completing and reviewing the collection of information. An agency may not conduct or sponsor, and a person is not required to respond to a collection of information unless it displays a currently valid OMB control number. Send comments regarding this burden estimate or any other aspect of this collection of information, including suggestions for reducing this burden to CDC/ATSDR Reports Clearance Officer; 1600 Clifton Road NE, MS D-74, Atlanta, Georgia 30333; Attn: OMB-PRA (0920-New)