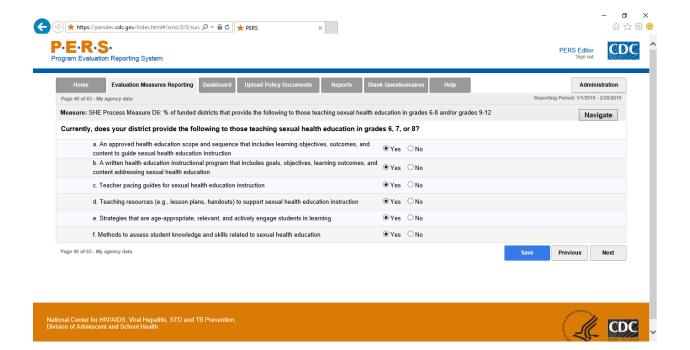

## Attachment 8a Funded District Questionnaire Screenshots

Public reporting burden of this collection of information is estimated to average 2 hours per response, including the time for reviewing instructions, searching existing data sources, gathering and maintaining the data needed, and completing and reviewing the collection of information. An agency may not conduct or sponsor, and a person is not required to respond to a collection of information unless it displays a currently valid OMB control number. Send comments regarding this burden estimate or any other aspect of this collection of information, including suggestions for reducing this burden to CDC/ATSDR Reports Clearance Officer; 1600 Clifton Road NE, MS D-74, Atlanta, Georgia 30333; Attn: OMB-PRA (0920-New)