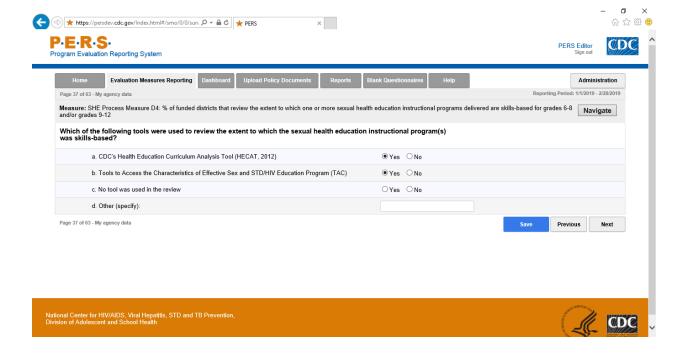

## Attachment 8a Funded District Questionnaire Screenshots

Public reporting burden of this collection of information is estimated to average 2 hours per response, including the time for reviewing instructions, searching existing data sources, gathering and maintaining the data needed, and completing and reviewing the collection of information. An agency may not conduct or sponsor, and a person is not required to respond to a collection of information unless it displays a currently valid OMB control number. Send comments regarding this burden estimate or any other aspect of this collection of information, including suggestions for reducing this burden to CDC/ATSDR Reports Clearance Officer; 1600 Clifton Road NE, MS D-74, Atlanta, Georgia 30333; Attn: OMB-PRA (0920-New)