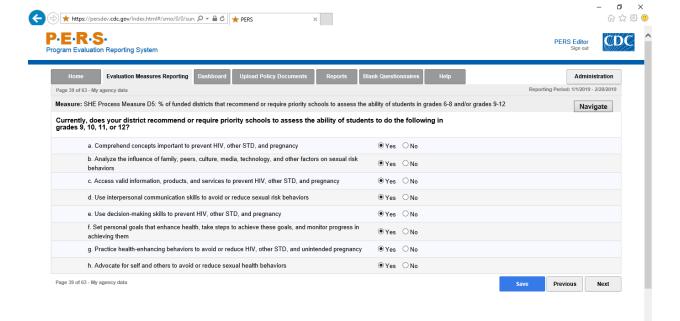

## Attachment 8a Funded District Questionnaire Screenshots

Public reporting burden of this collection of information is estimated to average 2 hours per response, including the time for reviewing instructions, searching existing data sources, gathering and maintaining the data needed, and completing and reviewing the collection of information. An agency may not conduct or sponsor, and a person is not required to respond to a collection of information unless it displays a currently valid OMB control number. Send comments regarding this burden estimate or any other aspect of this collection of information, including suggestions for reducing this burden to CDC/ATSDR Reports Clearance Officer; 1600 Clifton Road NE, MS D-74, Atlanta, Georgia 30333; Attn: OMB-PRA (0920-New)