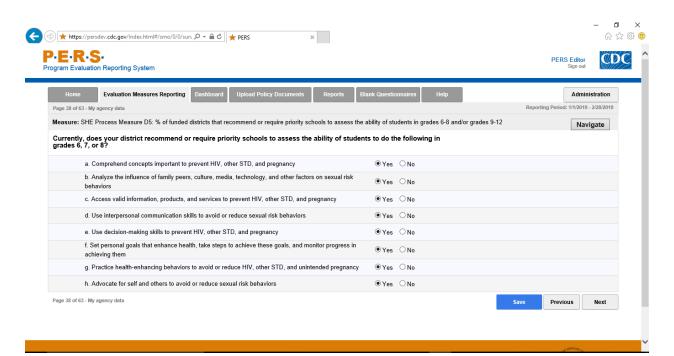

## Attachment 8a Funded District Questionnaire Screenshots

Public reporting burden of this collection of information is estimated to average 2 hours per response, including the time for reviewing instructions, searching existing data sources, gathering and maintaining the data needed, and completing and reviewing the collection of information. An agency may not conduct or sponsor, and a person is not required to respond to a collection of information unless it displays a currently valid OMB control number. Send comments regarding this burden estimate or any other aspect of this collection of information, including suggestions for reducing this burden to CDC/ATSDR Reports Clearance Officer; 1600 Clifton Road NE, MS D-74, Atlanta, Georgia 30333; Attn: OMB-PRA (0920-New)