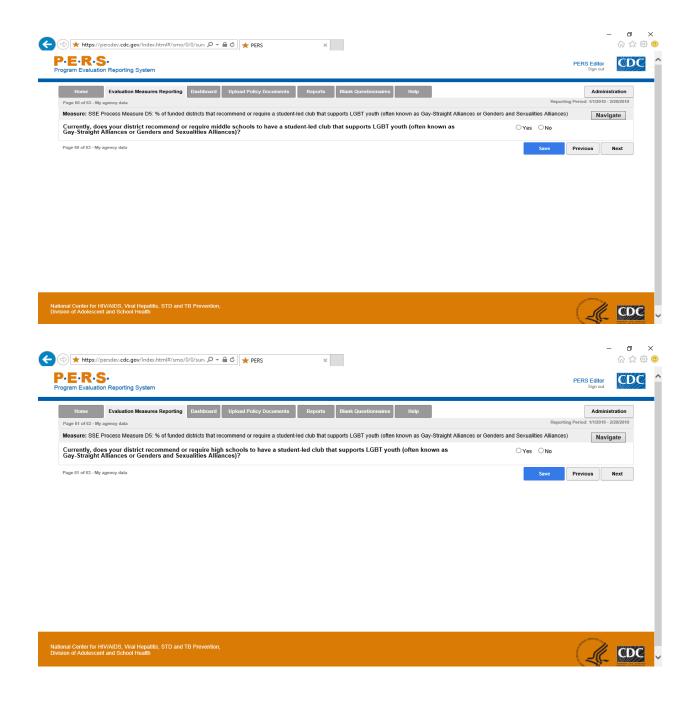

## Attachment 8a Funded District Questionnaire Screenshots

Public reporting burden of this collection of information is estimated to average 2 hours per response, including the time for reviewing instructions, searching existing data sources, gathering and maintaining the data needed, and completing and reviewing the collection of information. An agency may not conduct or sponsor, and a person is not required to respond to a collection of information unless it displays a currently valid OMB control number. Send comments regarding this burden estimate or any other aspect of this collection of information, including suggestions for reducing this burden to CDC/ATSDR Reports Clearance Officer; 1600 Clifton Road NE, MS D-74, Atlanta, Georgia 30333; Attn: OMB-PRA (0920-New)