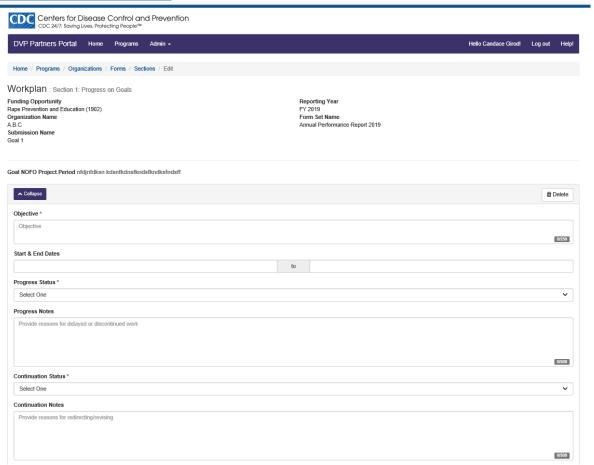

## Form: Work Plan

## **SECTION: Progress on Goals**

CE19-1902: Rape Prevention & Education (RPE) Using The Best Available Evidence for Sexual Violence Prevention