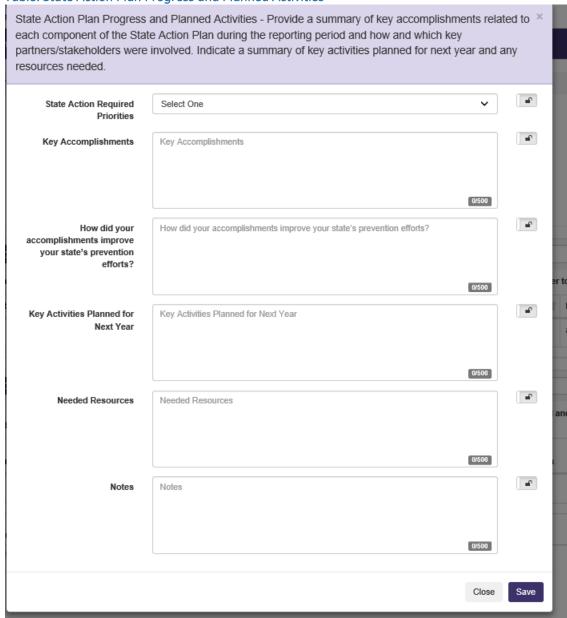

## Form: State Action Plan

CE19-1902: Rape Prevention & Education (RPE) Using The Best Available Evidence for Sexual Violence Prevention

Table: Changes to State Action Plan

Table: State Action Plan Progress and Planned Activities