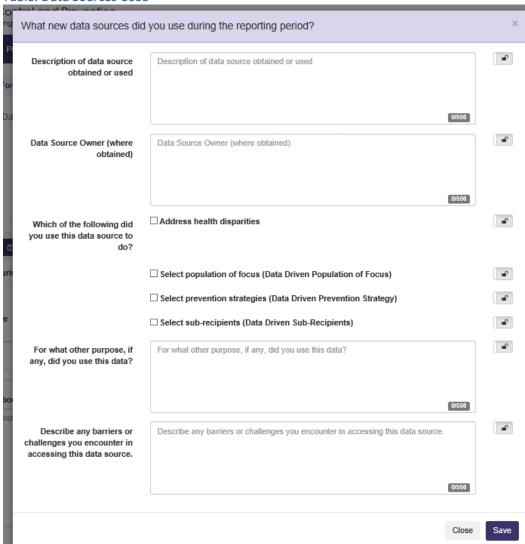

cations the changes to the work plan may have on the adget.     |        |

CE19-1902: Rape Prevention & Education (RPE) Using The Best Available Evidence for Sexual Violence Prevention



CE19-1902: Rape Prevention & Education (RPE) Using The Best Available Evidence for Sexual Violence Prevention



## Form: State Action Plan





CE19-1902: Rape Prevention & Education (RPE) Using The Best Available Evidence for Sexual Violence Prevention

Table: Changes to State Action Plan



Table: State Action Plan Progress and Planned Activities



## **SECTION: Partnership and Resources**



#### Table: Partners



CE19-1902: Rape Prevention & Education (RPE) Using The Best Available Evidence for Sexual Violence Prevention

Table: Resources



#### **SECTION: Data Use**



Table: Data Sources Used



## Form: Coalition Building and Community Mobilization









**Table: Implementation Progress** 



Form: Prevention Strategy





| Essential Elements                                                                                                                                                                          |        |
|---------------------------------------------------------------------------------------------------------------------------------------------------------------------------------------------|--------|
| Describe the essential content, delivery, and implementer characteristics of this prevention strategy. Please refer to resources on estimating essential elements. What (Essential Content) |        |
| What (Essential Content)