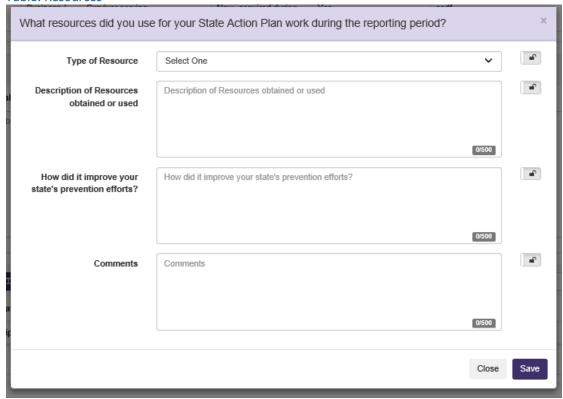

#### Table: Partners

CE19-1902: Rape Prevention & Education (RPE) Using The Best Available Evidence for Sexual Violence Prevention

Table: Resources