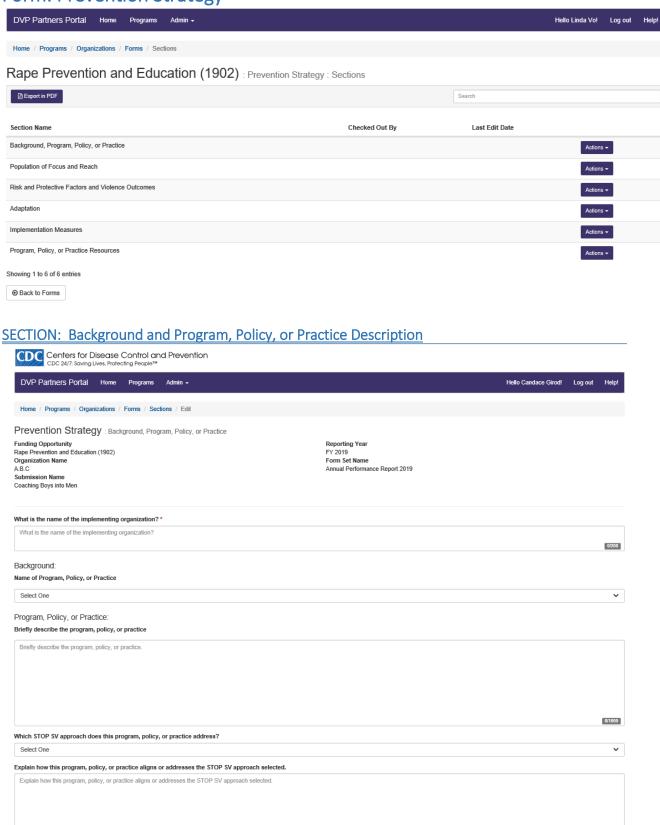

## Form: State Action Plan

CE19-1902: Rape Prevention & Education (RPE) Using The Best Available Evidence for Sexual Violence Prevention

Table: Changes to State Action Plan

Table: State Action Plan Progress and Planned Activities

## **SECTION: Partnership and Resources**

#### Table: Partners

CE19-1902: Rape Prevention & Education (RPE) Using The Best Available Evidence for Sexual Violence Prevention

Table: Resources

#### **SECTION: Data Use**

Table: Data Sources Used