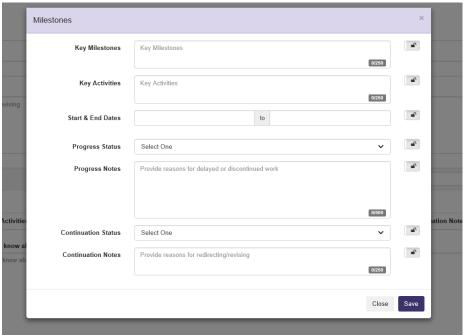

me for reviewing instructions, searching existing data sources, gathering and maintaining the data needed, and completing and reviewing the collection of information. An agency may not conduct or sponsor, and a person is not required to respond to a collection of information unless it displays a currently valid OMB control number. Send comments regarding this burden estimate or any other aspect of this collection of information, including suggestions for reducing this burden to CDC/Information Collection Review Office, 1600 Clifton Road, NE, MS D-74, Atlanta, GA 30333; Attn: PRA (0920-xxxx).

## Form: Work Plan



## **SECTION: Progress on Goals**



CE19-1902: Rape Prevention & Education (RPE) Using The Best Available Evidence for Sexual Violence Prevention



#### **Table: Milestones**



## Form: Barriers, Facilitators, and Successes





CE19-1902: Rape Prevention & Education (RPE) Using The Best Available Evidence for Sexual Violence Prevention

Table: Facilitators Encountered



## **SECTION: Facilitators Encountered**



#### Table: Facilitators Encountered



**SECTION: Successes** 



## Form: Training and Technical Assistance



## SECTION: Training and Technical Assistance Provided by CDC



## SECTION: Training and Technical Assistance Provided by the Recipient



Table: Training and Technical Assistance Provided by the Recipient What training and technical assistance (TA) did you offer during the reporting period? ■ Name of training or TA topic Name of training or TA topic 0/100 ■ Method of training or TA Select One ~ ₽ Purpose Purpose 0/500 ■ How many sessions