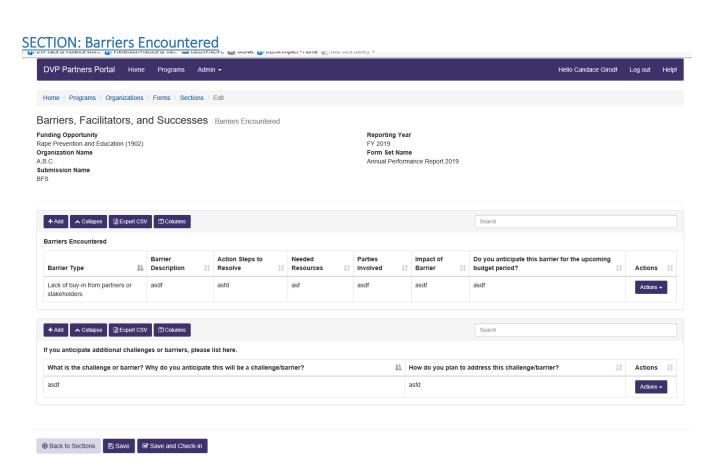

## Form: Barriers, Facilitators, and Successes

CE19-1902: Rape Prevention & Education (RPE) Using The Best Available Evidence for Sexual Violence Prevention

Table: Facilitators Encountered

## **SECTION: Facilitators Encountered**