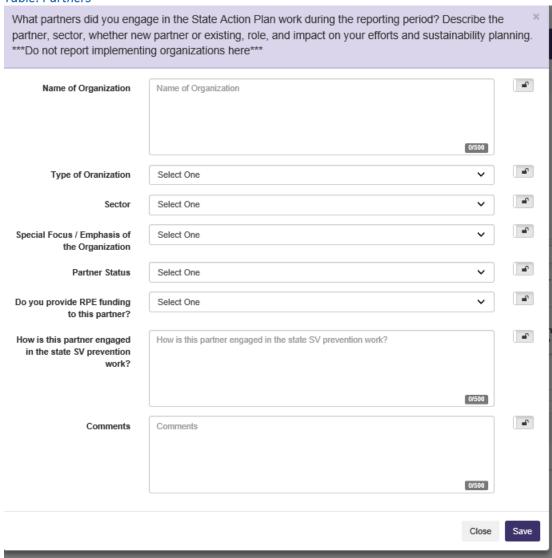

#### Table: Partners

CE19-1902: Rape Prevention & Education (RPE) Using The Best Available Evidence for Sexual Violence Prevention

Table: Resources