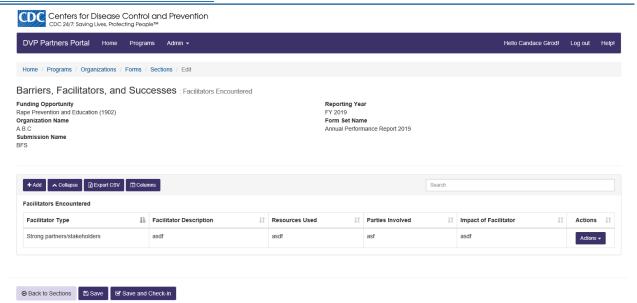

## Form: Barriers, Facilitators, and Successes

CE19-1902: Rape Prevention & Education (RPE) Using The Best Available Evidence for Sexual Violence Prevention

Table: Facilitators Encountered

## **SECTION: Facilitators Encountered**

#### Table: Facilitators Encountered

**SECTION: Successes** 