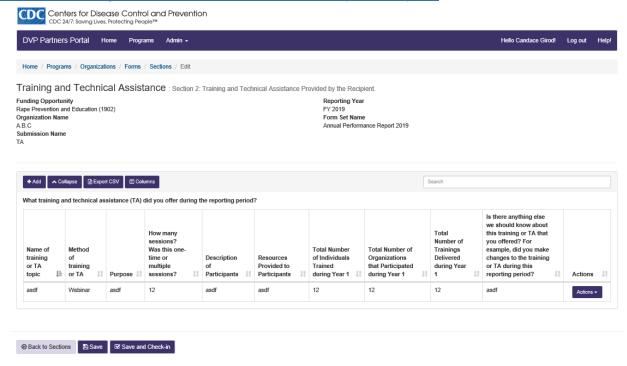

## SECTION: Training and Technical Assistance Provided by the Recipient

Table: Training and Technical Assistance Provided by the Recipient What training and technical assistance (TA) did you offer during the reporting period? ■ Name of training or TA topic Name of training or TA topic 0/100 ■ Method of training or TA Select One ~ ₽ Purpose Purpose 0/500 ■ How many sessions? Was Select One this one-time or multiple sessions? ■ **Description of Participants** Description of Participants 0/500 ■ Resources Provided to Resources Provided to Participants Participants 0/500 ■ **Total Number of Individuals** Enter a Number Trained during Year 1 ■ Total Number of Enter a Number Organizations that Participated during Year 1 -**Total Number of Trainings** Enter a Number Delivered during Year 1 ■ Is there anything else we Is there anything else we should know about this training or TA that you offered? For should know about this example, did you make changes to the training or TA during this reporting period? training or TA that you offered? For example, did you make changes to the training or TA during this reporting period? 0/1000