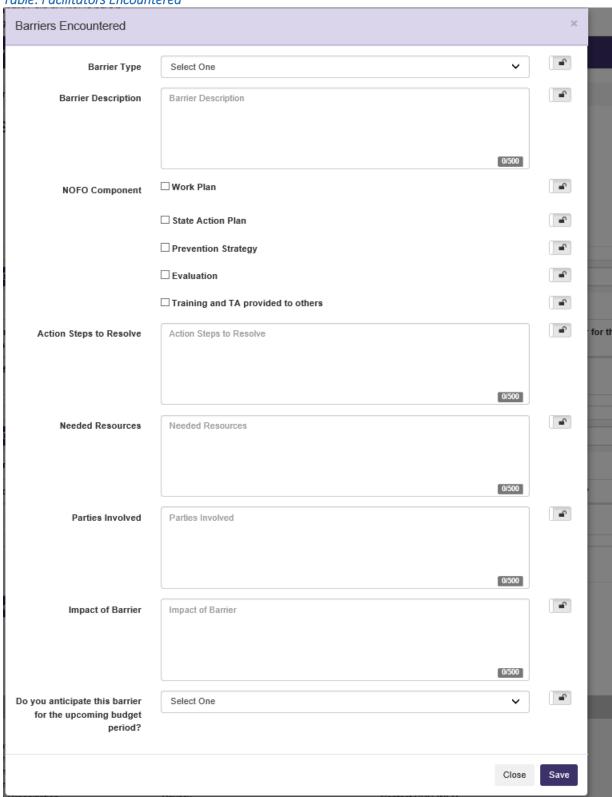

## Form: Barriers, Facilitators, and Successes

CE19-1902: Rape Prevention & Education (RPE) Using The Best Available Evidence for Sexual Violence Prevention

Table: Facilitators Encountered

## **SECTION: Facilitators Encountered**