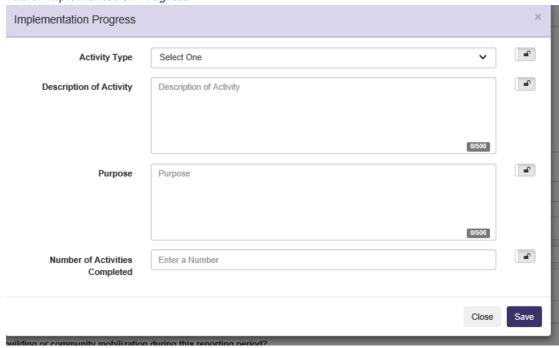

## Form: Coalition Building and Community Mobilization

**Table: Implementation Progress** 

Form: Prevention Strategy

| Essential Elements                                                                                                                                                                          |        |
|---------------------------------------------------------------------------------------------------------------------------------------------------------------------------------------------|--------|
| Describe the essential content, delivery, and implementer characteristics of this prevention strategy. Please refer to resources on estimating essential elements. What (Essential Content) |        |
| What (Essential Content)                                                                                                                                                                    |        |
|                                                                                                                                                                                             |        |
|                                                                                                                                                                                             |        |
|                                                                                                                                                                                             |        |
|                                                                                                                                                                                             |        |
| How (Essential Delivery)                                                                                                                                                                    | 0/1000 |
| How (Essential Delivery)                                                                                                                                                                    |        |
|                                                                                                                                                                                             |        |
|                                                                                                                                                                                             |        |
|                                                                                                                                                                                             |        |
|                                                                                                                                                                                             |        |
| Who (Essential Implementer's Characteristics)                                                                                                                                               | 0/1000 |
| Who (Essential Implementer's Characteristics)  Who (Essential Implementer's Characteristics)                                                                                                |        |
|                                                                                                                                                                                             |        |
|                                                                                                                                                                                             |        |
|                                                                                                                                                                                             |        |
|                                                                                                                                                                                             |        |
| Is there anything else we should know about the program, policy, or practice's essential elements?                                                                                          | 0/1000 |
| Is there anything else we should know about the program, policy, or practice's essential elements?                                                                                          |        |
|                                                                                                                                                                                             |        |
|                                                                                                                                                                                             |        |
|                                                                                                                                                                                             |        |
|                                                                                                                                                                                             |        |
|                                                                                                                                                                                             | 0/1000 |
| Changes Were there any changes to the program, policy, or practice during this reporting period                                                                                             |        |
| rrete urete any changes to use program, poincy, or practice during une reporting period                                                                                                     |        |