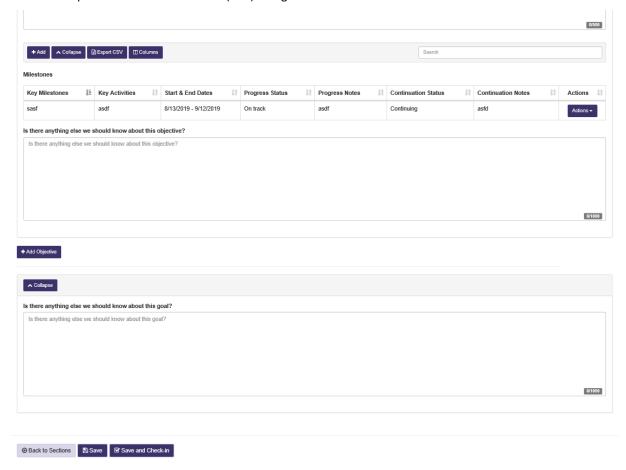

## **SECTION: Progress on Goals**

CE19-1902: Rape Prevention & Education (RPE) Using The Best Available Evidence for Sexual Violence Prevention

#### **Table: Milestones**