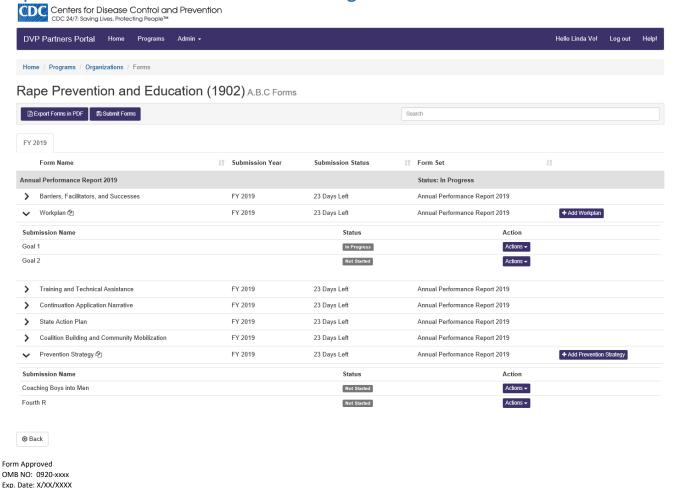

# Annual Reporting Data Elements for RPE Screenshots

## Rape Prevention and Education Home Page



Public reporting burden of this collection of information is estimated at 4 hours per response, including the time for reviewing instructions, searching existing data sources, gathering and maintaining the data needed, and completing and reviewing the collection of information. An agency may not conduct or sponsor, and a person is not required to respond to a collection of information unless it displays a currently valid OMB control number. Send comments regarding this burden estimate or any other aspect of this collection of information, including suggestions for reducing this burden to CDC/Information Collection Review Office, 1600 Clifton Road, NE, MS D-74, Atlanta, GA 30333; Attn: PRA (0920-xxxx).

## Form: Work Plan



## **SECTION: Progress on Goals**



CE19-1902: Rape Prevention