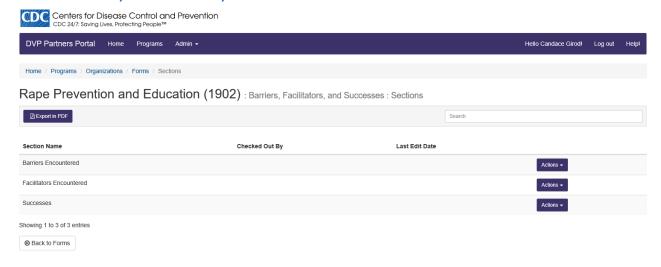

## Form: Barriers, Facilitators, and Successes

CE19-1902: Rape Prevention & Education (RPE) Using The Best Available Evidence for Sexual Violence Prevention

Table: Facilitators Encountered