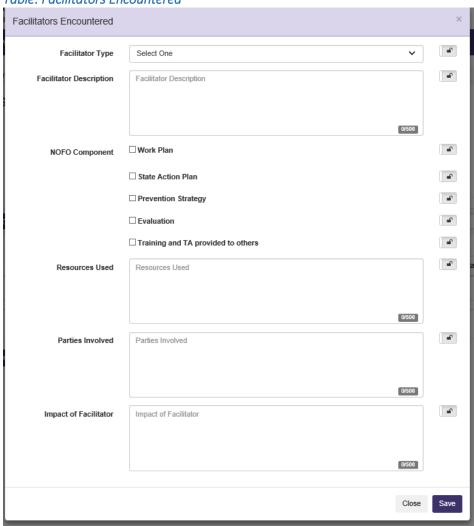

## Form: Barriers, Facilitators, and Successes

CE19-1902: Rape Prevention & Education (RPE) Using The Best Available Evidence for Sexual Violence Prevention

Table: Facilitators Encountered

## **SECTION: Facilitators Encountered**

#### Table: Facilitators Encountered

**SECTION: Successes** 