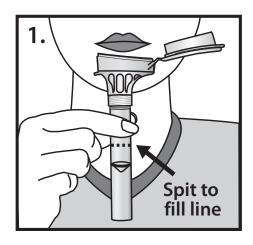

## Oragene® • DISCOVER self-collection kit instructions

For complete instructions and additional languages, see inside kit.

Collection precautions: Do NOT eat, drink, smoke or chew gum for 30 minutes before giving your saliva sample.

Do NOT remove the plastic film from the funnel lid.

Procedure: Most people take between 2 and 5 minutes to deliver a saliva sample following steps 1 to 6.

This product is designed for the collection of human DNA from saliva samples.