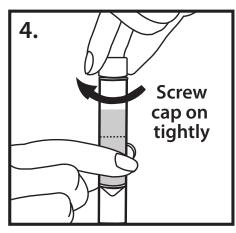

**Warnings and precautions:** Wash with water if the stabilizing liquid comes in contact with eyes or skin. Do NOT ingest. See MSDS at www.dnagenotek.com.

Small cap, choking hazard.

**Storage:** Store at room temperature 15–30°C.