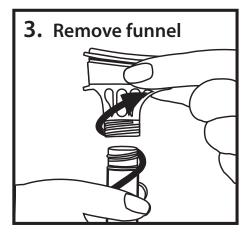

Do NOT remove the plastic film from the funnel lid.

Procedure: Most people take between 2 and 5 minutes to deliver a saliva sample following steps 1 to 6.

This product is designed for the collection of human DNA from saliva samples.