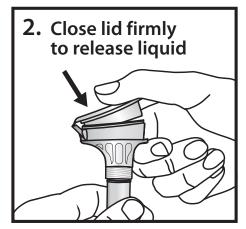

Do NOT remove the plastic film from the funnel lid.

Procedure: Most people take between 2 and 5 minutes to deliver a saliva sample following steps 1 to 6.

This product is designed for the collection of human DNA from saliva samples.