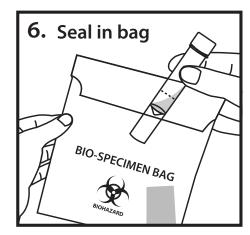

Do NOT remove the plastic film from the funnel lid.

Procedure: Most people take between 2 and 5 minutes to deliver a saliva sample following steps 1 to 6.

This product is designed for the collection of human DNA from saliva samples.