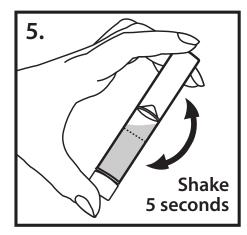

Do NOT remove the plastic film from the funnel lid.

Procedure: Most people take between 2 and 5 minutes to deliver a saliva sample following steps 1 to 6.

This product is designed for the collection of human DNA from saliva samples.