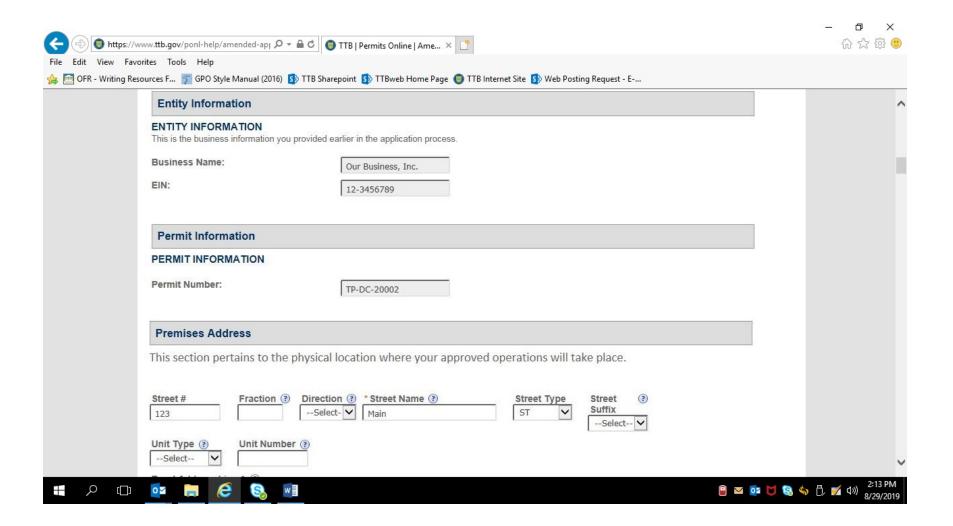

PONL 5.0 – Amended Manufacturer of Processed Tobacco or Tobacco Products, or New Tobacco Export Warehouse, Permit Applications. Screen Shots – August 2019

PONL 5.0 – Amended Manufacturer of Processed Tobacco or Tobacco Products, or New Tobacco Export Warehouse, Permit Applications. Screen Shots – August 2019

PONL 5.0 - Amended Manufacturer of Processed Tobacco or Tobacco Products, or New Tobacco Export Warehouse, Permit Applications. Screen Shots - August 2019

PONL 5.0 – Amended Manufacturer of Processed Tobacco or Tobacco Products, or New Tobacco Export Warehouse, Permit Applications. Screen Shots – August 2019