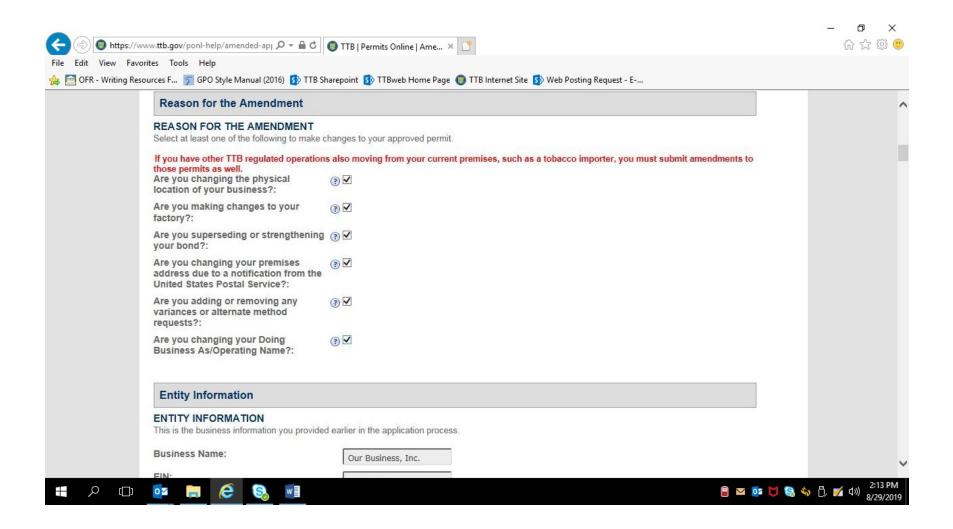

#### APPLICATION FOR AMENDED MANUFACTURER OF TOBACCO PRODUCTS PERMIT:

PONL 5.0 – Amended Manufacturer of Processed Tobacco or Tobacco Products, or New Tobacco Export Warehouse, Permit Applications. Screen Shots – August 2019

PONL 5.0 – Amended Manufacturer of Processed Tobacco or Tobacco Products, or New Tobacco Export Warehouse, Permit Applications. Screen Shots – August 2019

PONL 5.0 – Amended Manufacturer of Processed Tobacco or Tobacco Products, or New Tobacco Export Warehouse, Permit Applications. Screen Shots – August 2019