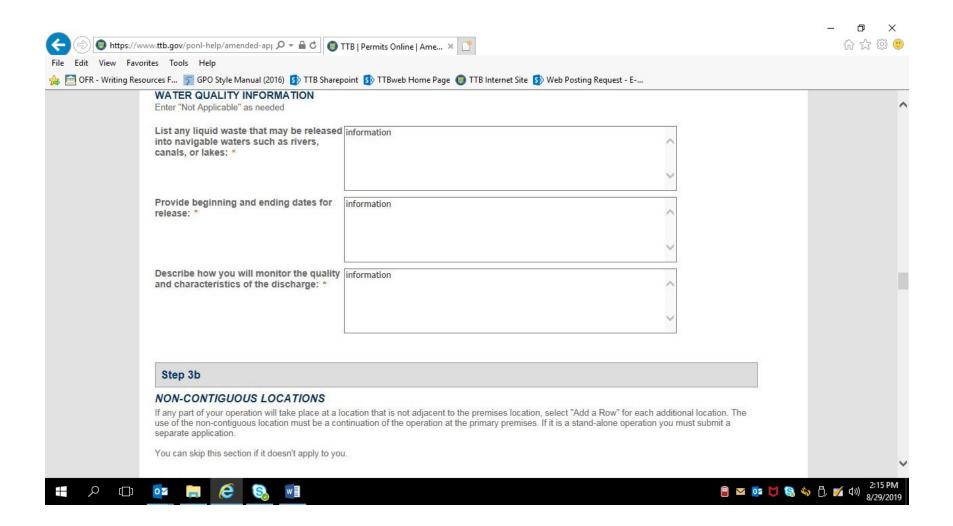

#### APPLICATION FOR AMENDED MANUFACTURER OF TOBACCO PRODUCTS PERMIT:

PONL 5.0 – Amended Manufacturer of Processed Tobacco or Tobacco Products, or New Tobacco Export Warehouse, Permit Applications. Screen Shots – August 2019