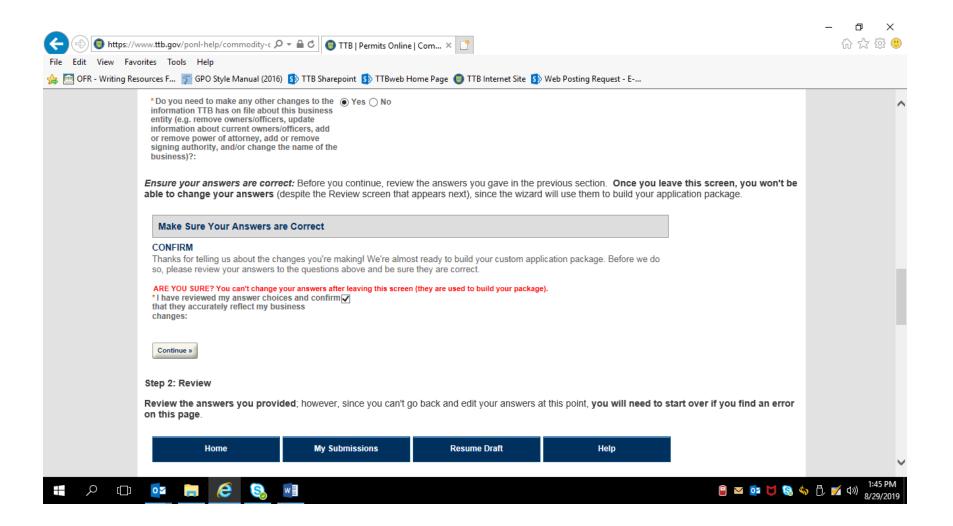

NOTE: Information collected regarding certain amendments, such as changes to bonds, consents of surety, signing authority, and power of attorney, are approved under other OMB control numbers.