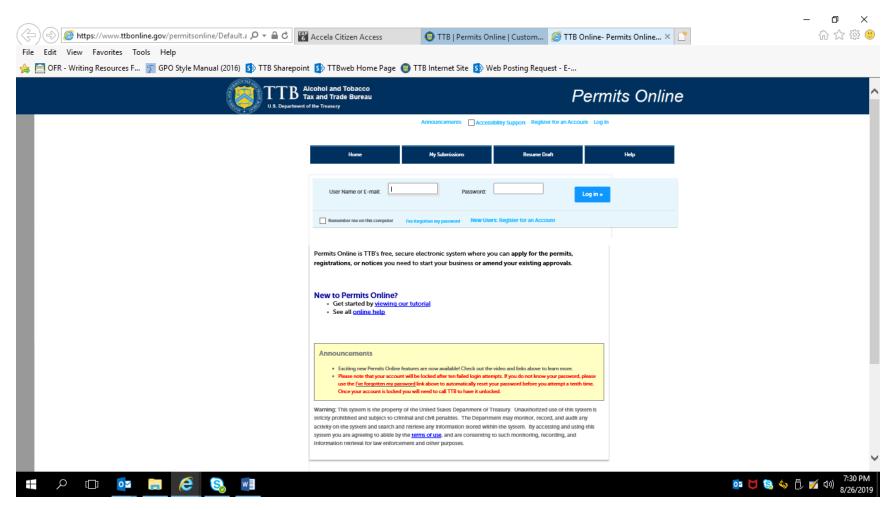

### **Screens Common to All Amended Tobacco Industry Permit Applications:**

PONL Log-in Screen — (https://www.ttbonline.gov/permitsonline/Default.aspx) —

<u>Terms of Use | Privacy Act | Privacy Impact Assessment | Paperwork Reduction Act Notice | Questions? 877-882-3277 or submit an online inquiry</u>

PONL 5.0 – Amended Manufacturer of Processed Tobacco or Tobacco Products, or New Tobacco Export Warehouse, Permit Applications. Screen Shots – August 2019

After a successful log-in, respondent sees PONL Welcome Page: