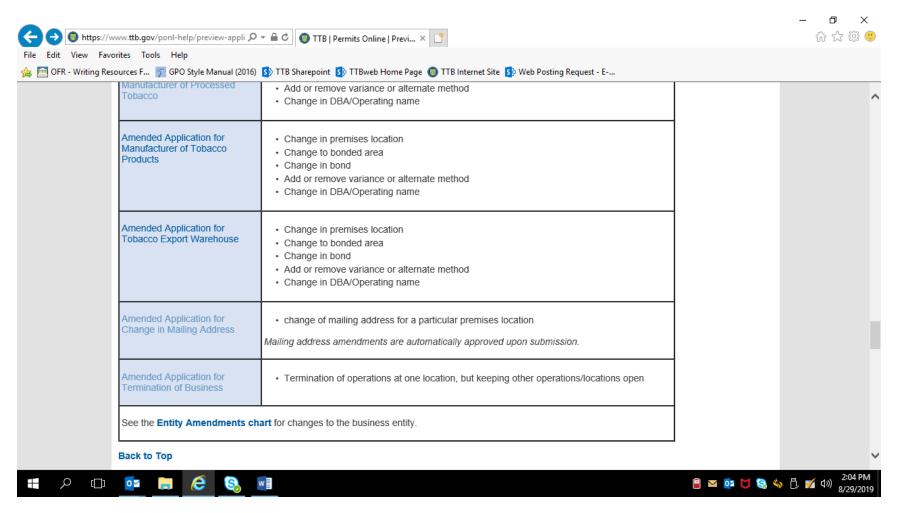

The respondent then selects the link for "Commodity Operations Amendmen Wizard" shown in the chart below, which is required for all amended permit applications:

PONL 5.0 – Amended Manufacturer of Processed Tobacco or Tobacco Products, or New Tobacco Export Warehouse, Permit Applications. Screen Shots – August 2019

PONL 5.0 - Amended Manufacturer of Processed Tobacco or Tobacco Products, or New Tobacco Export Warehouse, Permit Applications. Screen Shots - August 2019

The respondent then selects the appropriate amended permit application from the chart shown on page 5 of this document. Please note that some information collected in the various applications, such as changes to bonds, consent of surety, changes in variances, etc., are approved under other OMB control numbers.