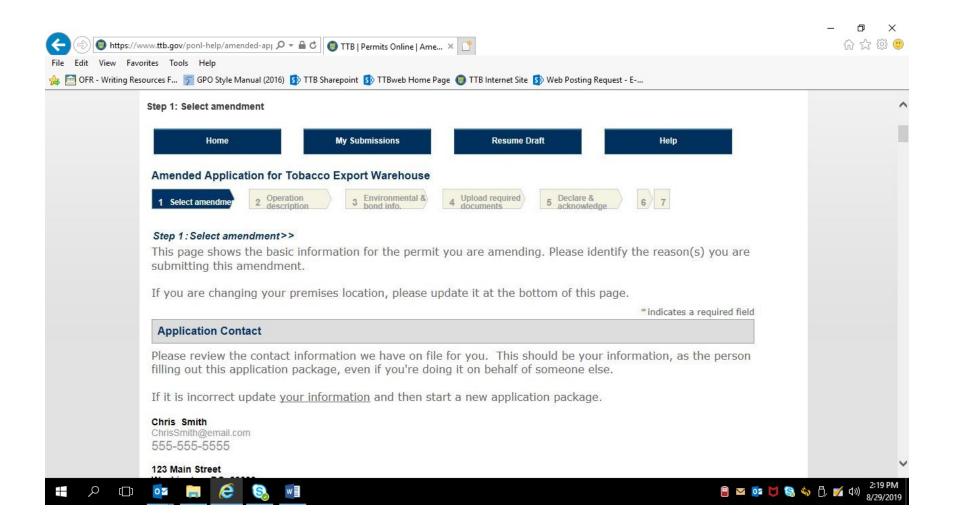

## APPLICATION FOR AMENDED TOBACCO EXPORT WAREHOUSE PERMIT:

PONL 5.0 – Amended Manufacturer of Processed Tobacco or Tobacco Products, or New Tobacco Export Warehouse, Permit Applications. Screen Shots – August 2019