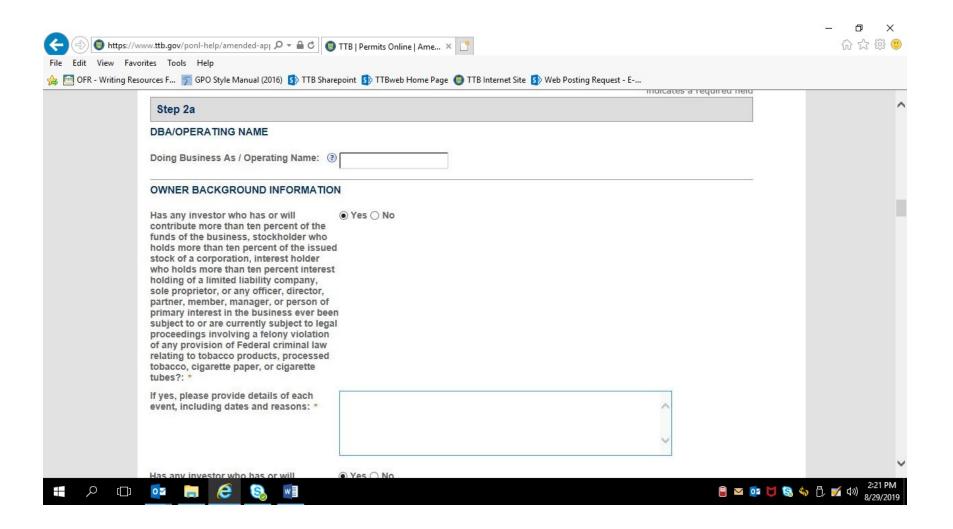

## APPLICATION FOR AMENDED TOBACCO EXPORT WAREHOUSE PERMIT:

PONL 5.0 – Amended Manufacturer of Processed Tobacco or Tobacco Products, or New Tobacco Export Warehouse, Permit Applications. Screen Shots – August 2019