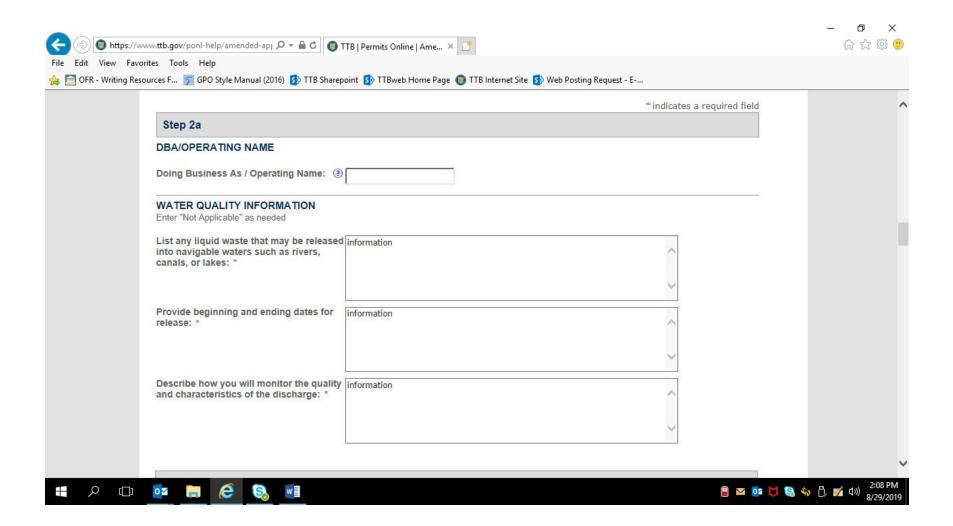

PONL 5.0 – Amended Manufacturer of Processed Tobacco or Tobacco Products, or New Tobacco Export Warehouse, Permit Applications. Screen Shots – August 2019

PONL 5.0 - Amended Manufacturer of Processed Tobacco or Tobacco Products, or New Tobacco Export Warehouse, Permit Applications. Screen Shots - August 2019

PONL 5.0 - Amended Manufacturer of Processed Tobacco or Tobacco Products, or New Tobacco Export Warehouse, Permit Applications. Screen Shots - August 2019

PONL 5.0 - Amended Manufacturer of Processed Tobacco or Tobacco Products, or New Tobacco Export Warehouse, Permit Applications. Screen Shots - August 2019