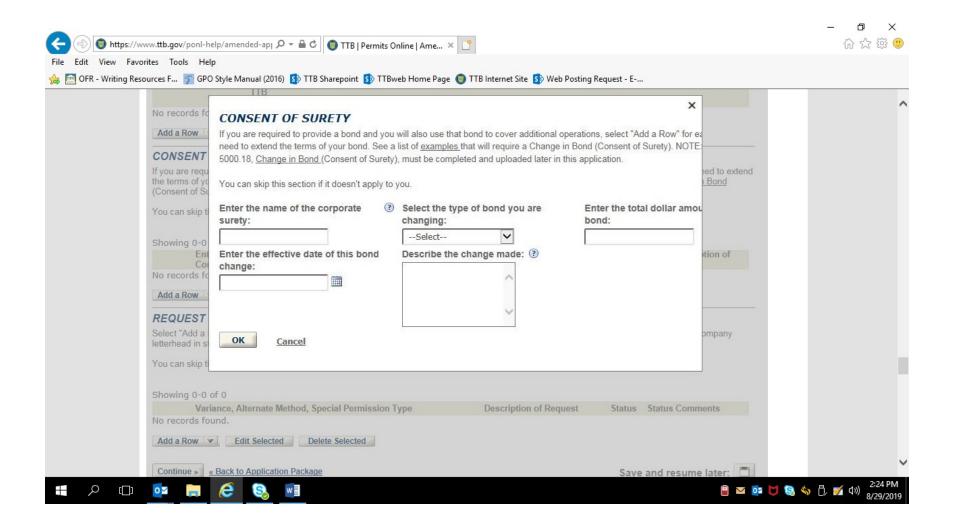

NOTE: Information collected regarding certain amendments, such as changes to bonds, consents of surety, signing authority, and power of attorney, are approved under other OMB control numbers.

PONL 5.0 - Amended Manufacturer of Processed Tobacco or Tobacco Products, or New Tobacco Export Warehouse, Permit Applications. Screen Shots - August 2019

The respondent then selects the appropriate amended permit application from the chart shown on page 5 of this document. Please note that some information collected in the various applications, such as changes to bonds, consent of surety, changes in variances, etc., are approved under other OMB control numbers.