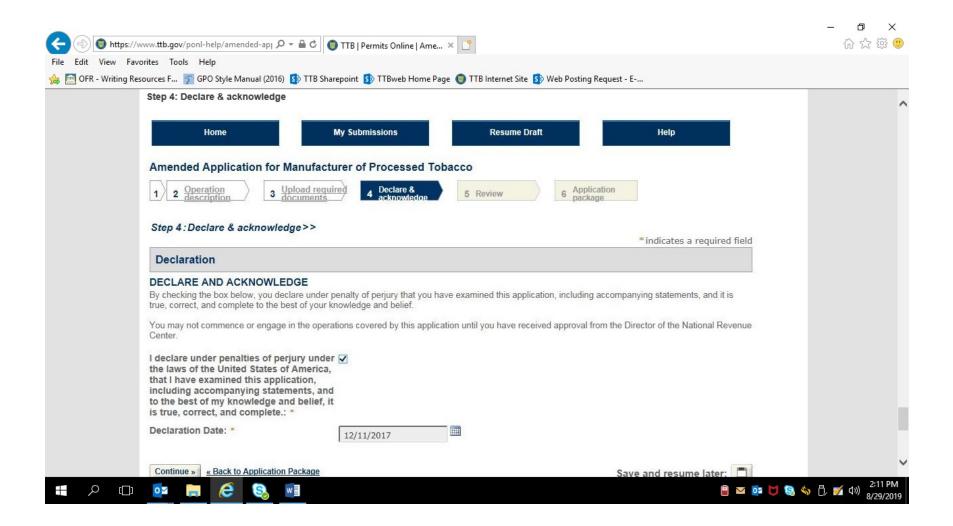

#### APPLICATION FOR AMENDED MANUFACTURER OF PROCESSED TOBACCO PERMIT:

PONL 5.0 - Amended Manufacturer of Processed Tobacco or Tobacco Products, or New Tobacco Export Warehouse, Permit Applications. Screen Shots - August 2019