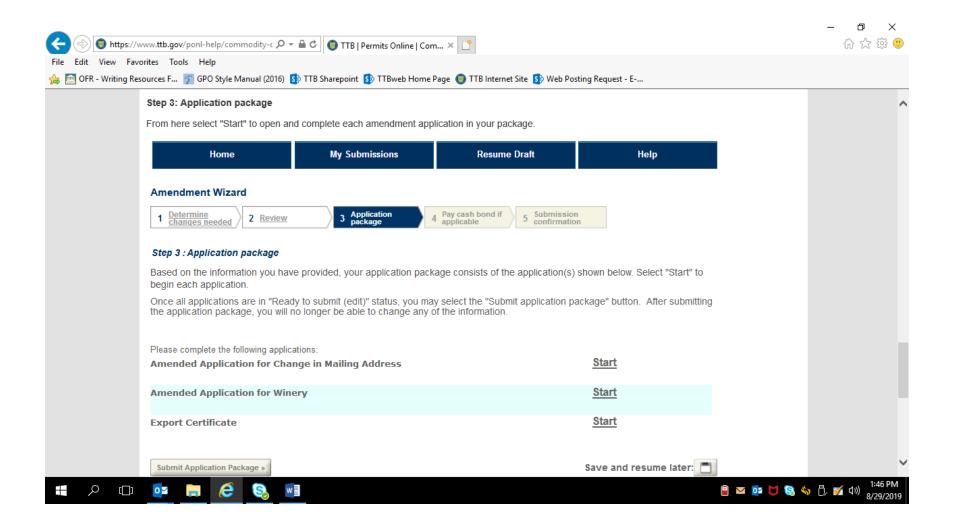

PONL 5.0 - Amended Manufacturer of Processed Tobacco or Tobacco Products, or New Tobacco Export Warehouse, Permit Applications. Screen Shots - August 2019

The respondent then selects the appropriate amended permit application from the chart shown on page 5 of this document. Please note that some information collected in the various applications, such as changes to bonds, consent of surety, changes in variances, etc., are approved under other OMB control numbers.