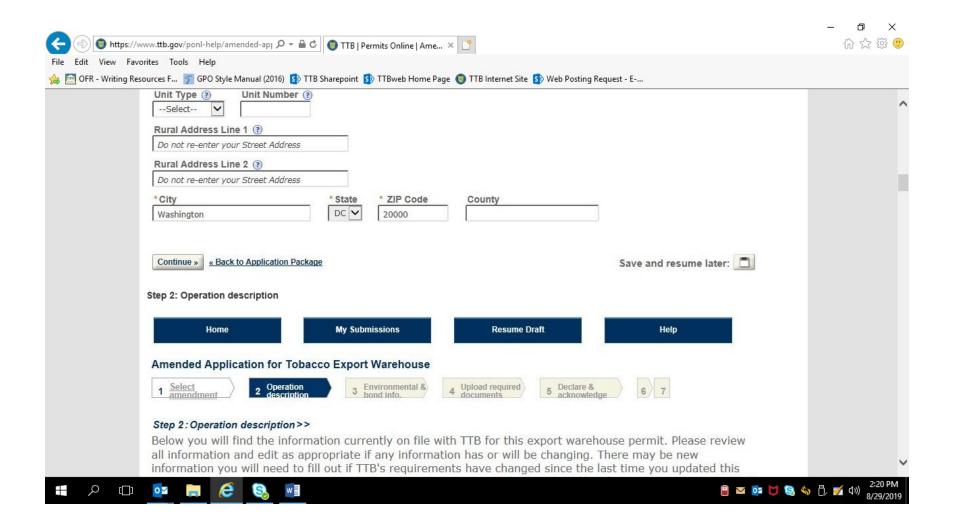

## APPLICATION FOR AMENDED TOBACCO EXPORT WAREHOUSE PERMIT:

PONL 5.0 – Amended Manufacturer of Processed Tobacco or Tobacco Products, or New Tobacco Export Warehouse, Permit Applications. Screen Shots – August 2019