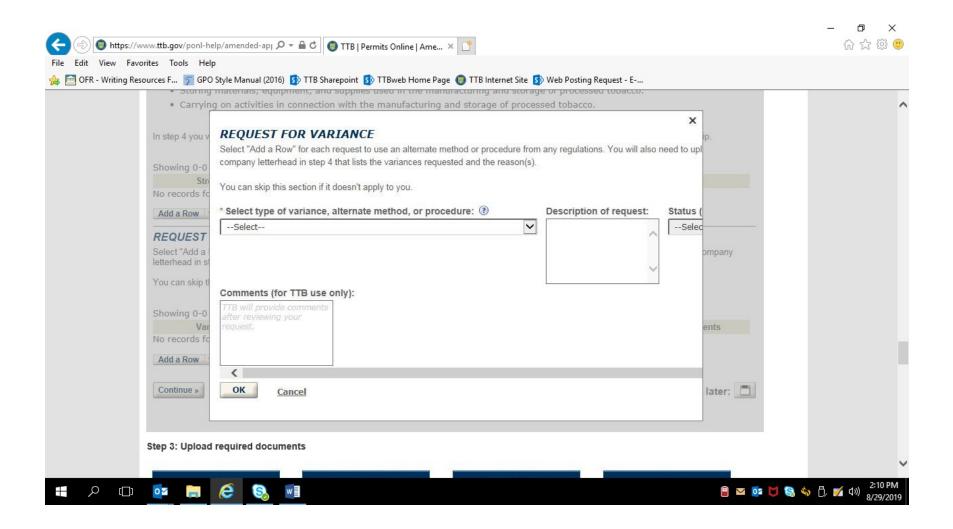

PONL 5.0 – Amended Manufacturer of Processed Tobacco or Tobacco Products, or New Tobacco Export Warehouse, Permit Applications. Screen Shots – August 2019

PONL 5.0 - Amended Manufacturer of Processed Tobacco or Tobacco Products, or New Tobacco Export Warehouse, Permit Applications. Screen Shots - August 2019

PONL 5.0 - Amended Manufacturer of Processed Tobacco or Tobacco Products, or New Tobacco Export Warehouse, Permit Applications. Screen Shots - August 2019

PONL 5.0 - Amended Manufacturer of Processed Tobacco or Tobacco Products, or New Tobacco Export Warehouse, Permit Applications. Screen Shots - August 2019