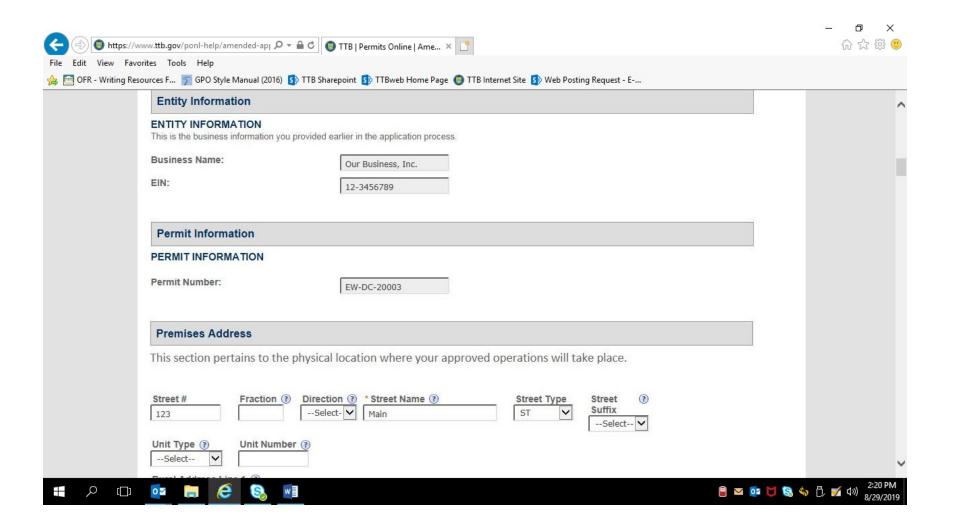

## APPLICATION FOR AMENDED TOBACCO EXPORT WAREHOUSE PERMIT:

PONL 5.0 – Amended Manufacturer of Processed Tobacco or Tobacco Products, or New Tobacco Export Warehouse, Permit Applications. Screen Shots – August 2019