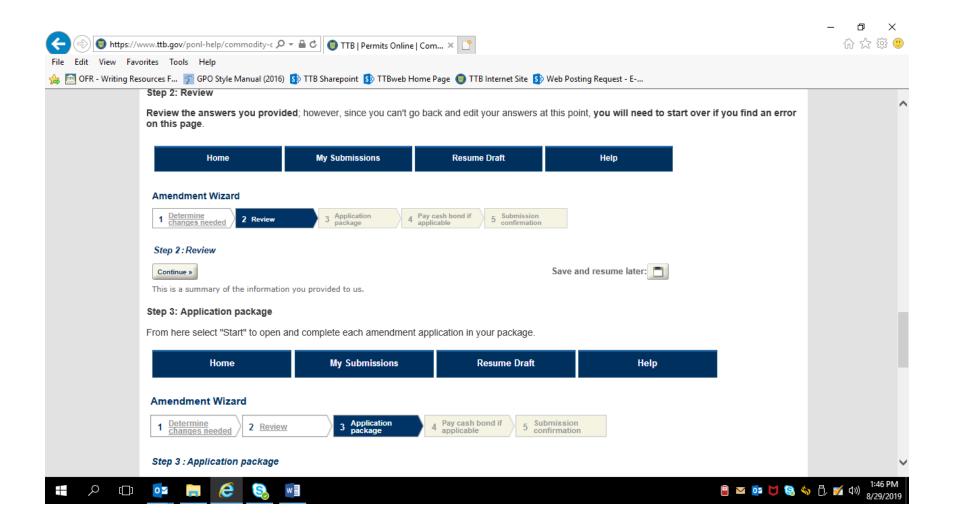

PONL 5.0 - Amended Manufacturer of Processed Tobacco or Tobacco Products, or New Tobacco Export Warehouse, Permit Applications. Screen Shots - August 2019

The respondent then selects the appropriate amended permit application from the chart shown on page 5 of this document. Please note that some information collected in the various applications, such as changes to bonds, consent of surety, changes in variances, etc., are approved under other OMB control numbers.