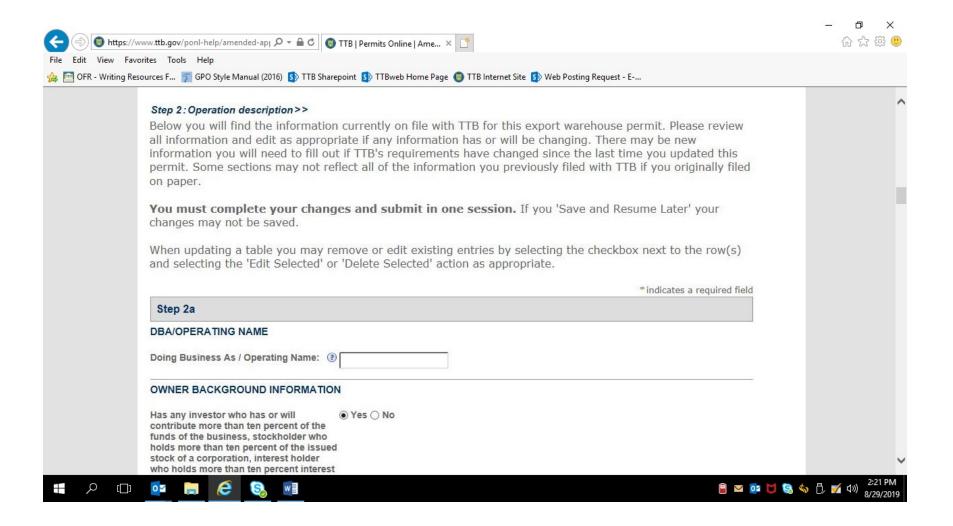

## APPLICATION FOR AMENDED TOBACCO EXPORT WAREHOUSE PERMIT:

PONL 5.0 – Amended Manufacturer of Processed Tobacco or Tobacco Products, or New Tobacco Export Warehouse, Permit Applications. Screen Shots – August 2019