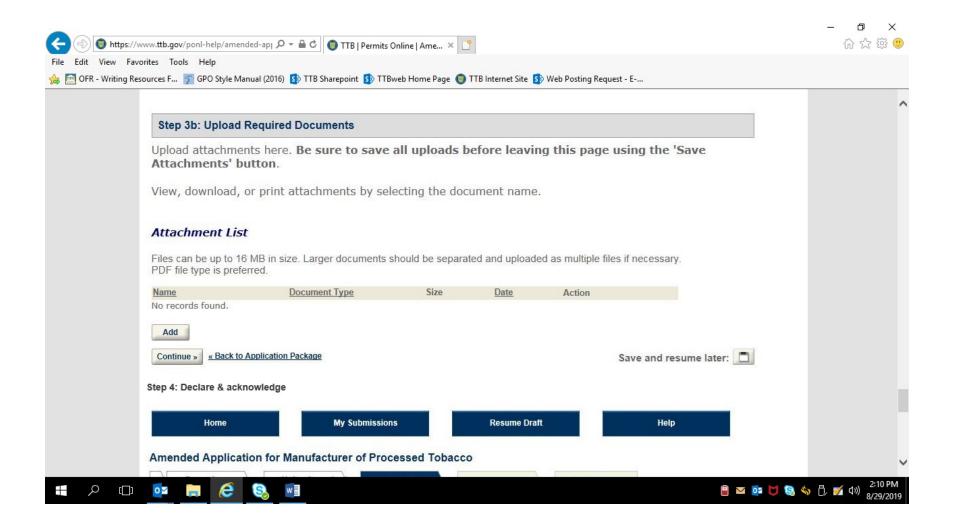

#### APPLICATION FOR AMENDED MANUFACTURER OF PROCESSED TOBACCO PERMIT:

PONL 5.0 - Amended Manufacturer of Processed Tobacco or Tobacco Products, or New Tobacco Export Warehouse, Permit Applications. Screen Shots - August 2019