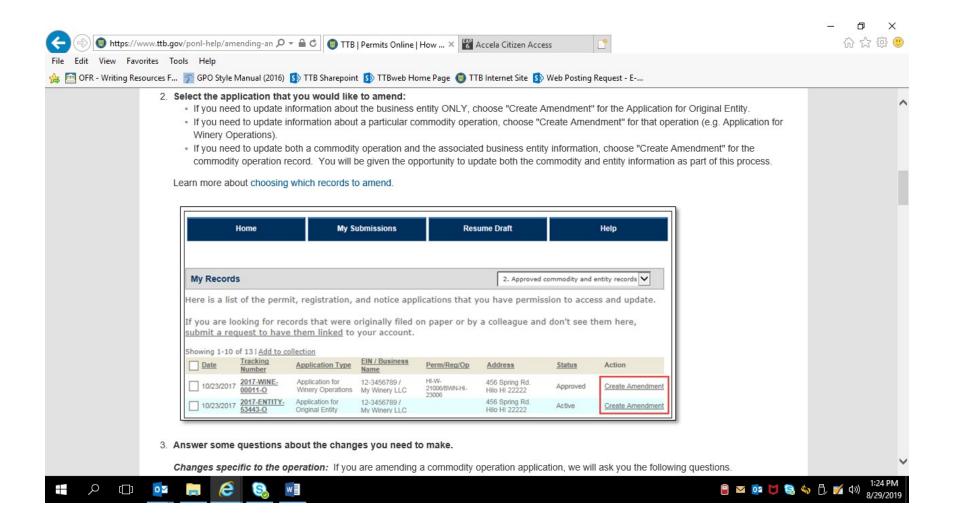

The respondent selects the tobacco-related permit to be amended from the list of permits held by the respondent.

PONL 5.0 - Amended Manufacturer of Processed Tobacco or Tobacco Products, or New Tobacco Export Warehouse, Permit Applications. Screen Shots - August 2019

The respondent then selects the link for "Commodity Operations Amendmen Wizard" shown in the chart below, which is required for all amended permit applications:

PONL 5.0 – Amended Manufacturer of Processed Tobacco or Tobacco Products, or New Tobacco Export Warehouse, Permit Applications. Screen Shots – August 2019