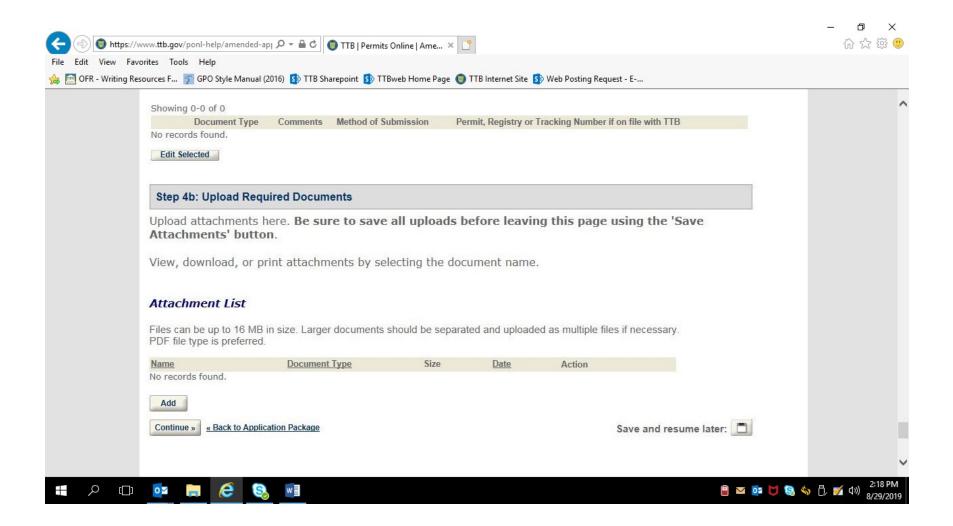

## APPLICATION FOR AMENDED TOBACCO EXPORT WAREHOUSE PERMIT:

PONL 5.0 – Amended Manufacturer of Processed Tobacco or Tobacco Products, or New Tobacco Export Warehouse, Permit Applications. Screen Shots – August 2019