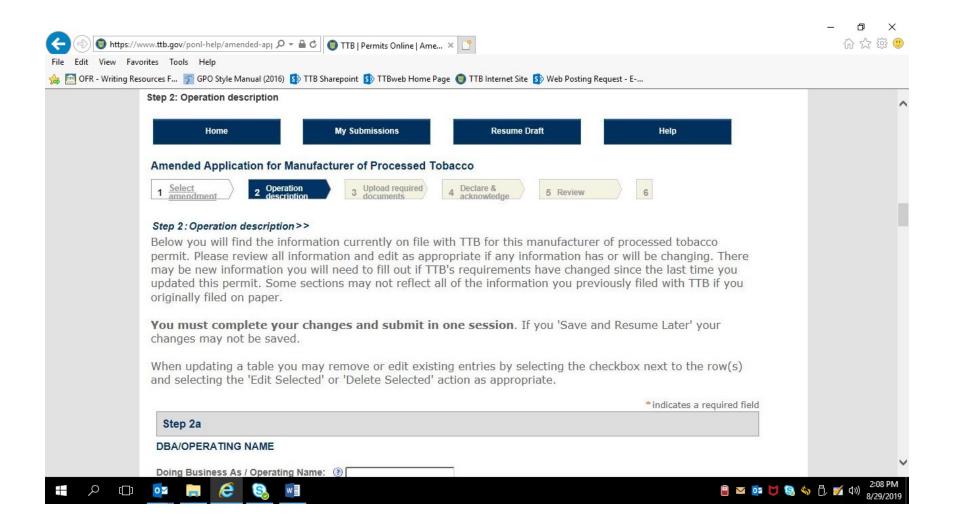

#### APPLICATION FOR AMENDED MANUFACTURER OF PROCESSED TOBACCO PERMIT:

PONL 5.0 - Amended Manufacturer of Processed Tobacco or Tobacco Products, or New Tobacco Export Warehouse, Permit Applications. Screen Shots - August 2019

PONL 5.0 – Amended Manufacturer of Processed Tobacco or Tobacco Products, or New Tobacco Export Warehouse, Permit Applications. Screen Shots – August 2019

PONL 5.0 - Amended Manufacturer of Processed Tobacco or Tobacco Products, or New Tobacco Export Warehouse, Permit Applications. Screen Shots - August 2019