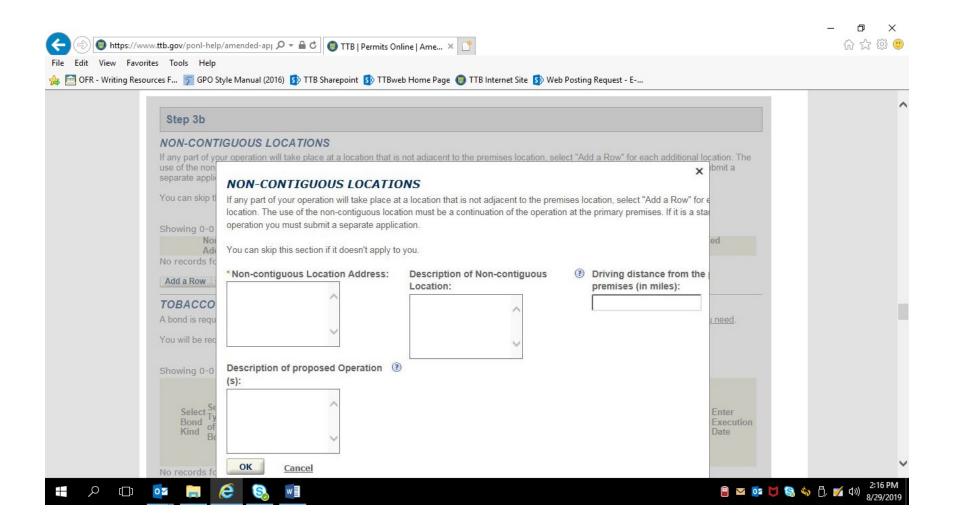

#### APPLICATION FOR AMENDED MANUFACTURER OF TOBACCO PRODUCTS PERMIT:

PONL 5.0 – Amended Manufacturer of Processed Tobacco or Tobacco Products, or New Tobacco Export Warehouse, Permit Applications. Screen Shots – August 2019