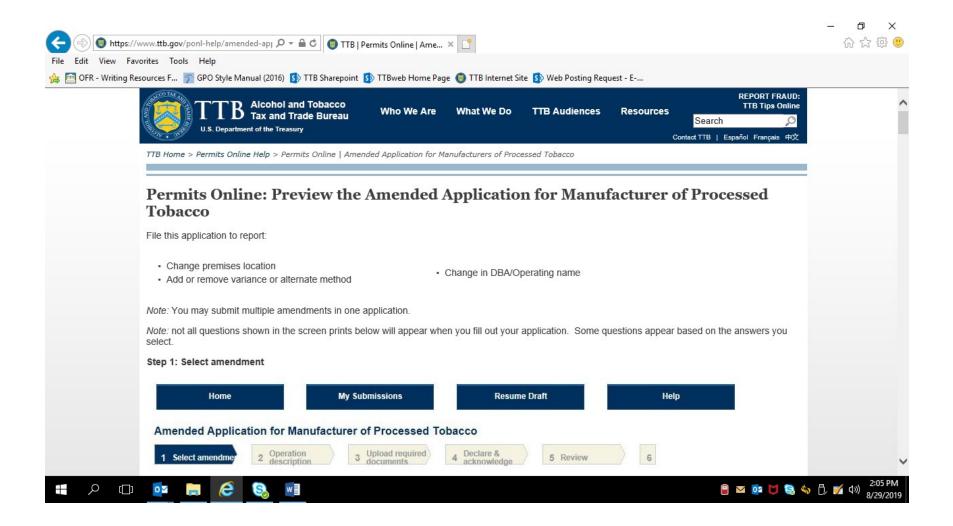

#### APPLICATION FOR AMENDED MANUFACTURER OF PROCESSED TOBACCO PERMIT:

PONL 5.0 - Amended Manufacturer of Processed Tobacco or Tobacco Products, or New Tobacco Export Warehouse, Permit Applications. Screen Shots - August 2019