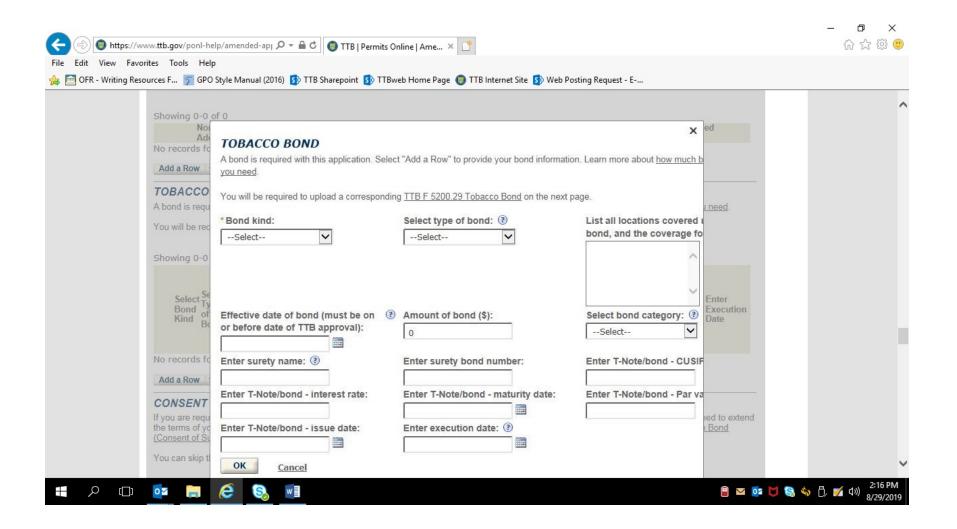

#### APPLICATION FOR AMENDED MANUFACTURER OF TOBACCO PRODUCTS PERMIT:

PONL 5.0 – Amended Manufacturer of Processed Tobacco or Tobacco Products, or New Tobacco Export Warehouse, Permit Applications. Screen Shots – August 2019