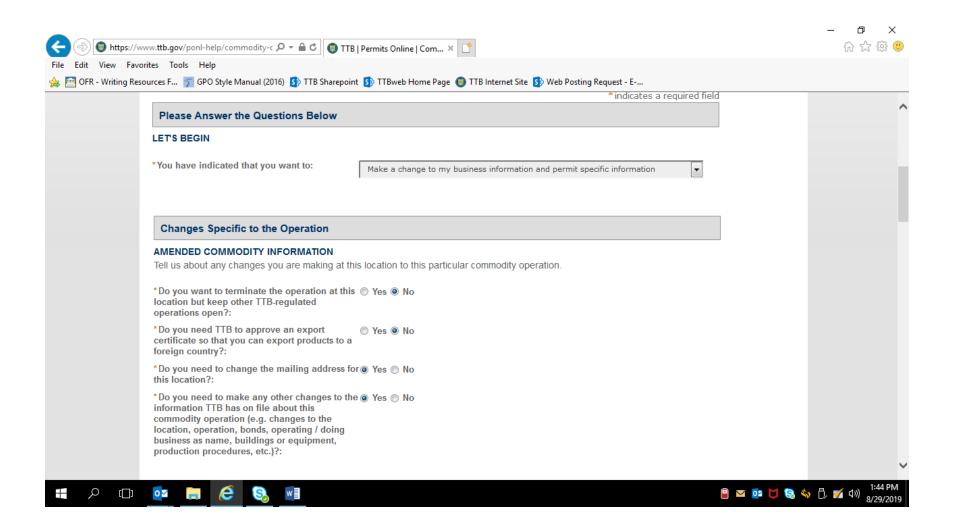

NOTE: Information collected regarding certain amendments, such as changes to bonds, consents of surety, signing authority, and power of attorney, are approved under other OMB control numbers.