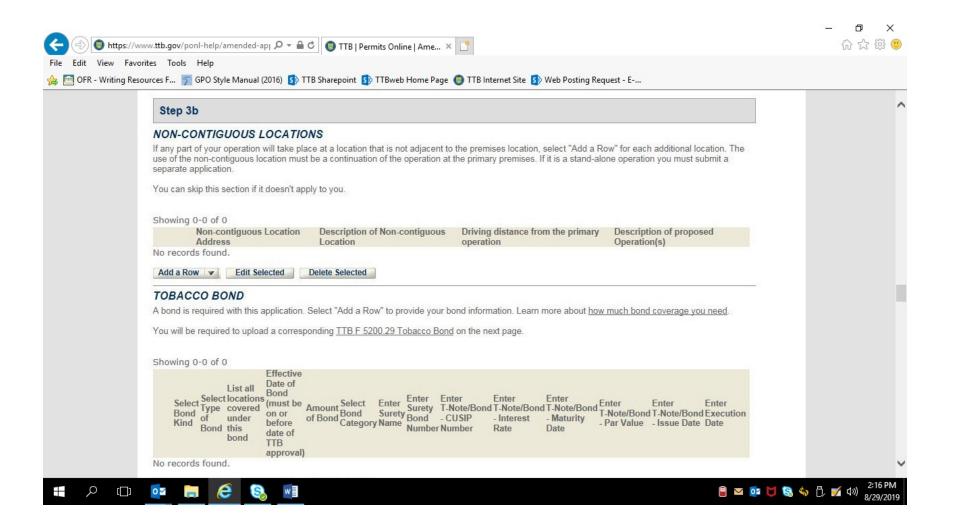

#### APPLICATION FOR AMENDED MANUFACTURER OF TOBACCO PRODUCTS PERMIT:

PONL 5.0 – Amended Manufacturer of Processed Tobacco or Tobacco Products, or New Tobacco Export Warehouse, Permit Applications. Screen Shots – August 2019