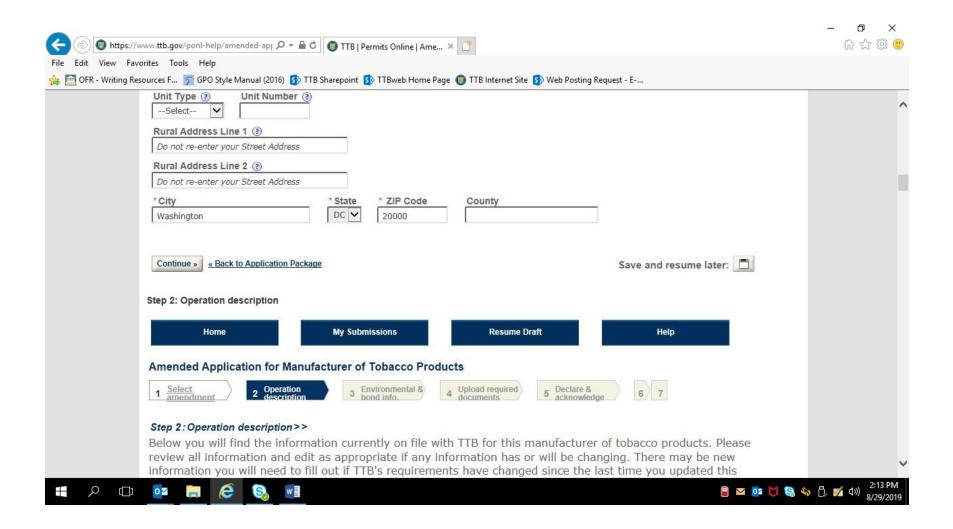

PONL 5.0 - Amended Manufacturer of Processed Tobacco or Tobacco Products, or New Tobacco Export Warehouse, Permit Applications. Screen Shots - August 2019

PONL 5.0 – Amended Manufacturer of Processed Tobacco or Tobacco Products, or New Tobacco Export Warehouse, Permit Applications. Screen Shots – August 2019

PONL 5.0 - Amended Manufacturer of Processed Tobacco or Tobacco Products, or New Tobacco Export Warehouse, Permit Applications. Screen Shots - August 2019

PONL 5.0 - Amended Manufacturer of Processed Tobacco or Tobacco Products, or New Tobacco Export Warehouse, Permit Applications. Screen Shots - August 2019