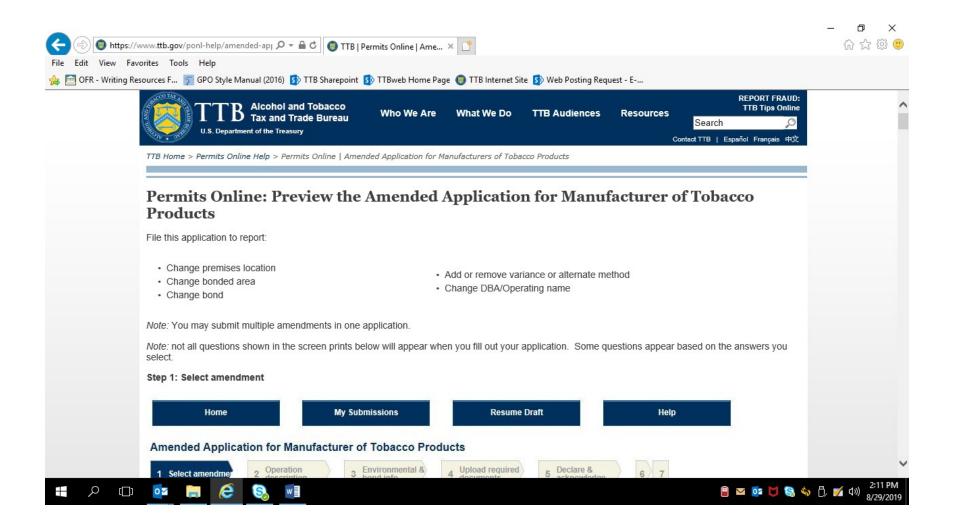

#### APPLICATION FOR AMENDED MANUFACTURER OF PROCESSED TOBACCO PERMIT:

PONL 5.0 - Amended Manufacturer of Processed Tobacco or Tobacco Products, or New Tobacco Export Warehouse, Permit Applications. Screen Shots - August 2019