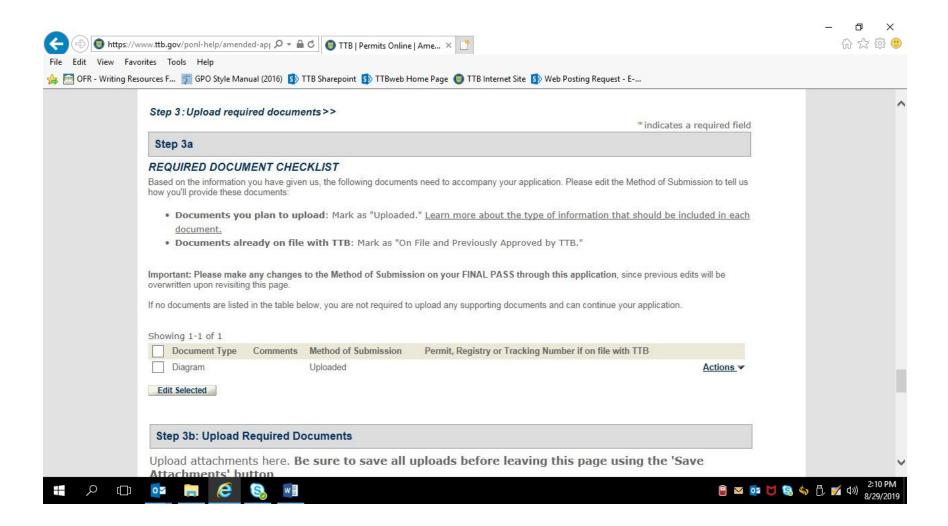

PONL 5.0 - Amended Manufacturer of Processed Tobacco or Tobacco Products, or New Tobacco Export Warehouse, Permit Applications. Screen Shots - August 2019

PONL 5.0 - Amended Manufacturer of Processed Tobacco or Tobacco Products, or New Tobacco Export Warehouse, Permit Applications. Screen Shots - August 2019

PONL 5.0 - Amended Manufacturer of Processed Tobacco or Tobacco Products, or New Tobacco Export Warehouse, Permit Applications. Screen Shots - August 2019

PONL 5.0 – Amended Manufacturer of Processed Tobacco or Tobacco Products, or New Tobacco Export Warehouse, Permit Applications. Screen Shots – August 2019