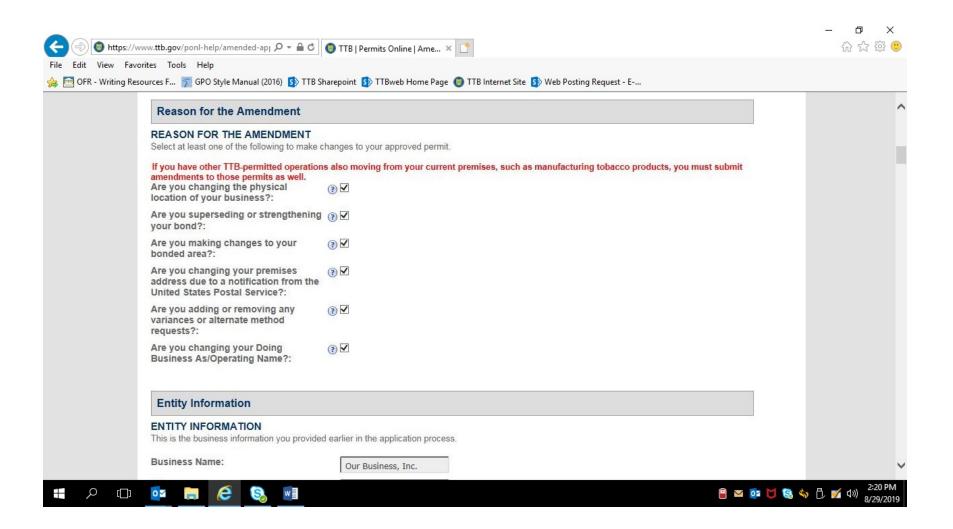

## APPLICATION FOR AMENDED TOBACCO EXPORT WAREHOUSE PERMIT:

PONL 5.0 – Amended Manufacturer of Processed Tobacco or Tobacco Products, or New Tobacco Export Warehouse, Permit Applications. Screen Shots – August 2019