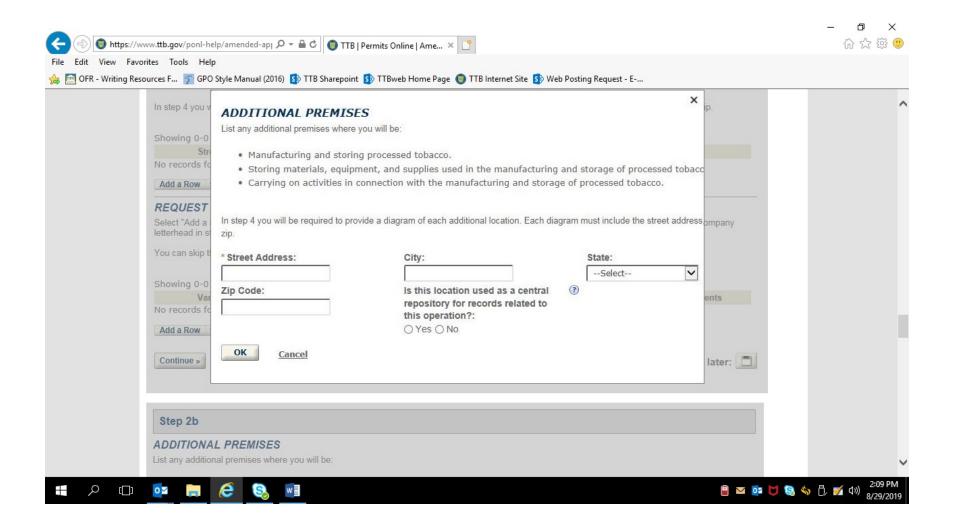

#### APPLICATION FOR AMENDED MANUFACTURER OF PROCESSED TOBACCO PERMIT:

PONL 5.0 - Amended Manufacturer of Processed Tobacco or Tobacco Products, or New Tobacco Export Warehouse, Permit Applications. Screen Shots - August 2019

PONL 5.0 – Amended Manufacturer of Processed Tobacco or Tobacco Products, or New Tobacco Export Warehouse, Permit Applications. Screen Shots – August 2019

PONL 5.0 - Amended Manufacturer of Processed Tobacco or Tobacco Products, or New Tobacco Export Warehouse, Permit Applications. Screen Shots - August 2019