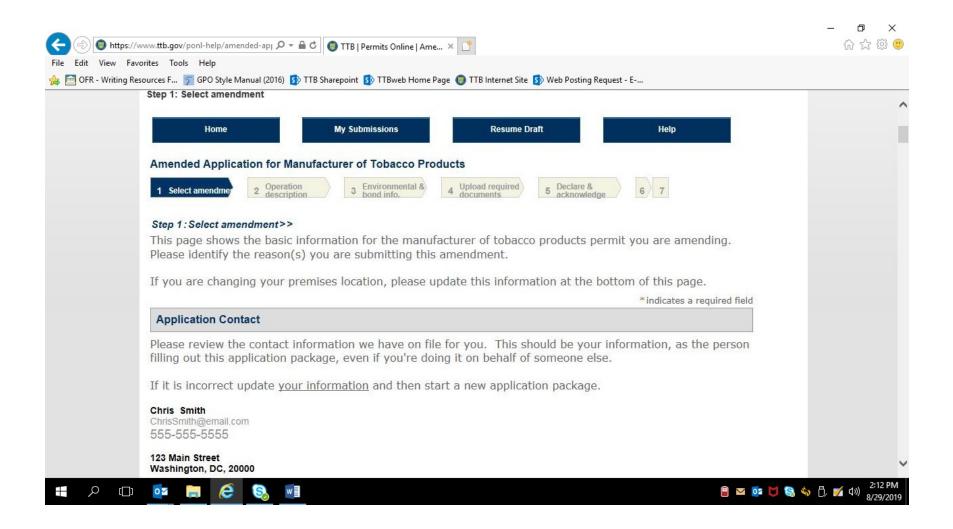

#### APPLICATION FOR AMENDED MANUFACTURER OF PROCESSED TOBACCO PERMIT:

PONL 5.0 - Amended Manufacturer of Processed Tobacco or Tobacco Products, or New Tobacco Export Warehouse, Permit Applications. Screen Shots - August 2019