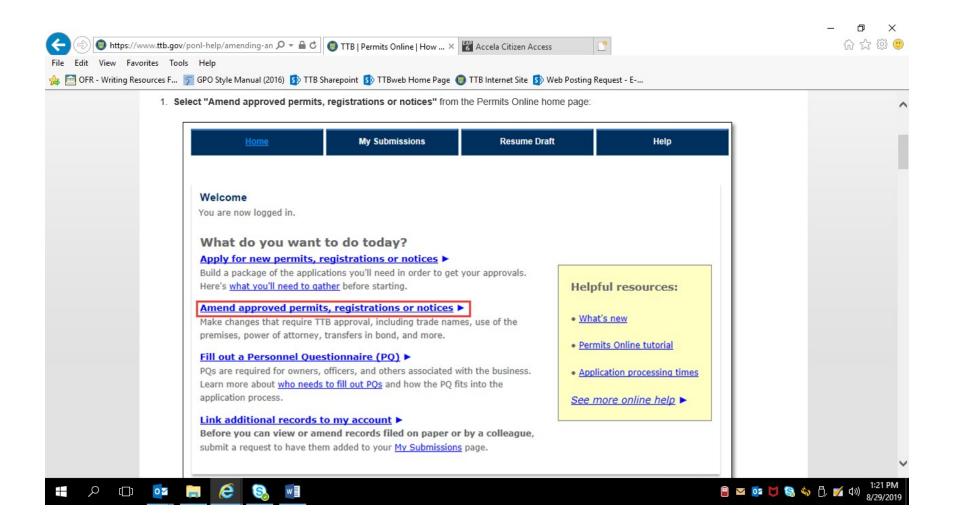

PONL 5.0 - Amended Manufacturer of Processed Tobacco or Tobacco Products, or New Tobacco Export Warehouse, Permit Applications. Screen Shots - August 2019

Clicking an option under the heading "What do you want to do today?" results in a list of permits, registrations, and notices held by the applicant.