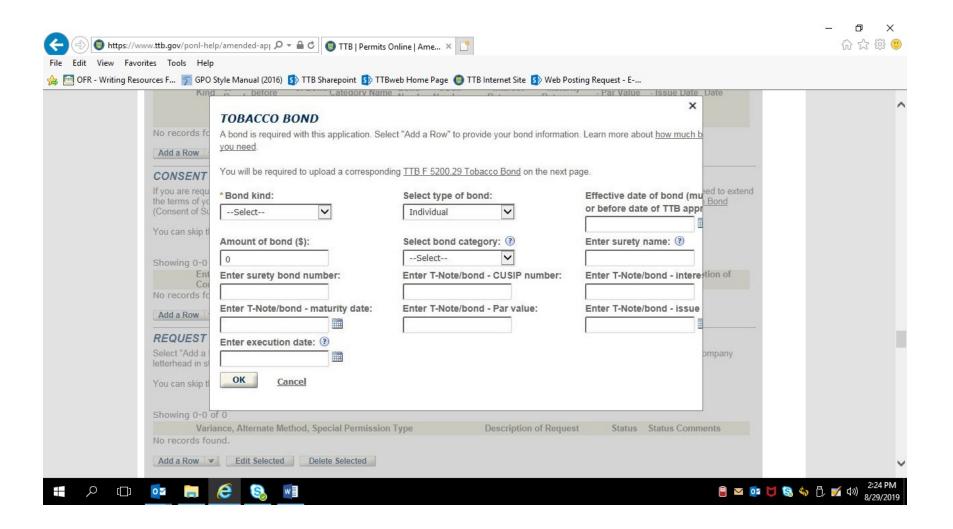

## APPLICATION FOR AMENDED TOBACCO EXPORT WAREHOUSE PERMIT:

PONL 5.0 – Amended Manufacturer of Processed Tobacco or Tobacco Products, or New Tobacco Export Warehouse, Permit Applications. Screen Shots – August 2019

NOTE: Information collected regarding certain amendments, such as changes to bonds, consents of surety, signing authority, and power of attorney, are approved under other OMB control numbers.