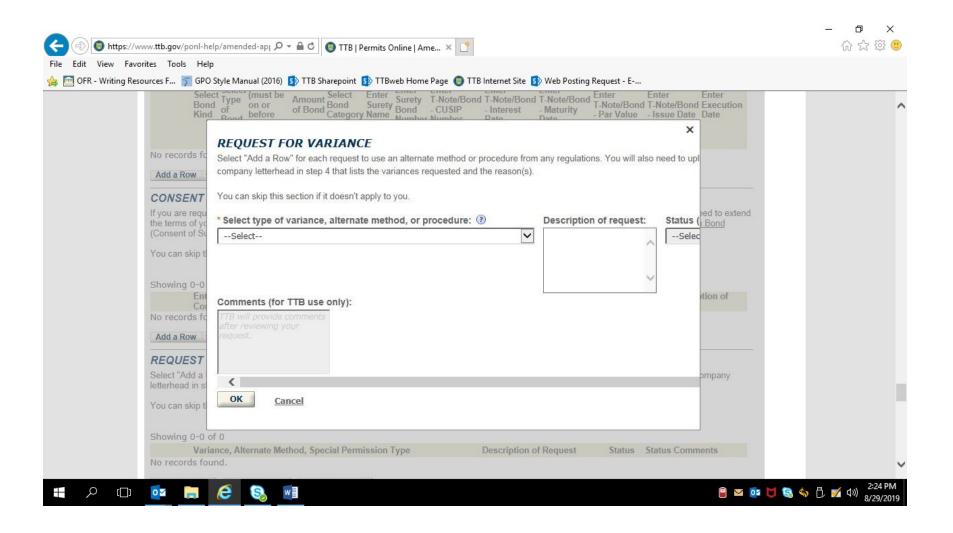

PONL 5.0 - Amended Manufacturer of Processed Tobacco or Tobacco Products, or New Tobacco Export Warehouse, Permit Applications. Screen Shots - August 2019

The respondent then selects the appropriate amended permit application from the chart shown on page 5 of this document. Please note that some information collected in the various applications, such as changes to bonds, consent of surety, changes in variances, etc., are approved under other OMB control numbers.