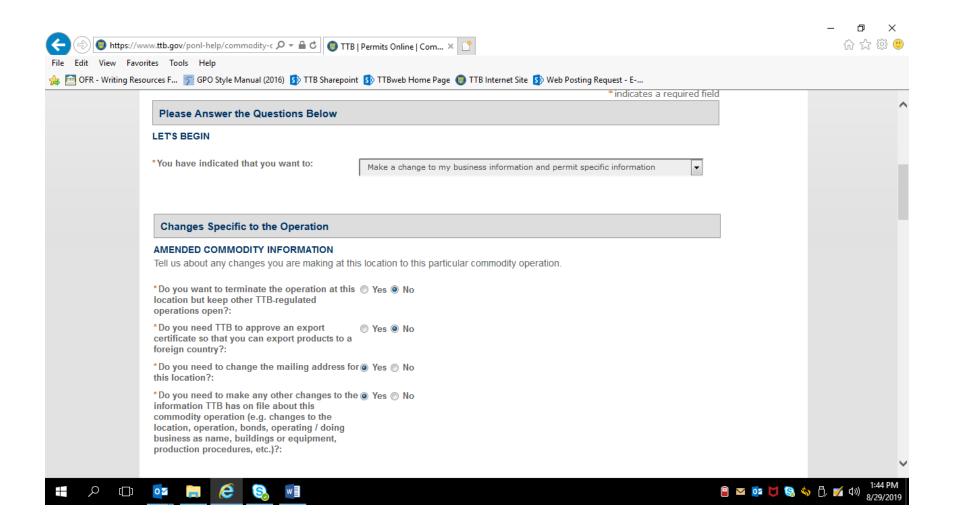

### COMMODITY OPERATIONS AMENDMENT WIZARD:

The respondent then returns to the amendment type chart shown on page 5 of this document and selects "Amended Application for Importer of Tobacco Products – Processed Tobacco" from that chart, which leads to the Amended Application for Tobacco Importers, shown below:

### AMENDED APPLICATION FOR TOBACCO IMPORTER:

PONL 5.0 - Amended Tobacco Importer Permit Applications. Screen Shots - August 2019

PONL 5.0 - Amended Tobacco Importer Permit Applications. Screen Shots - August 2019