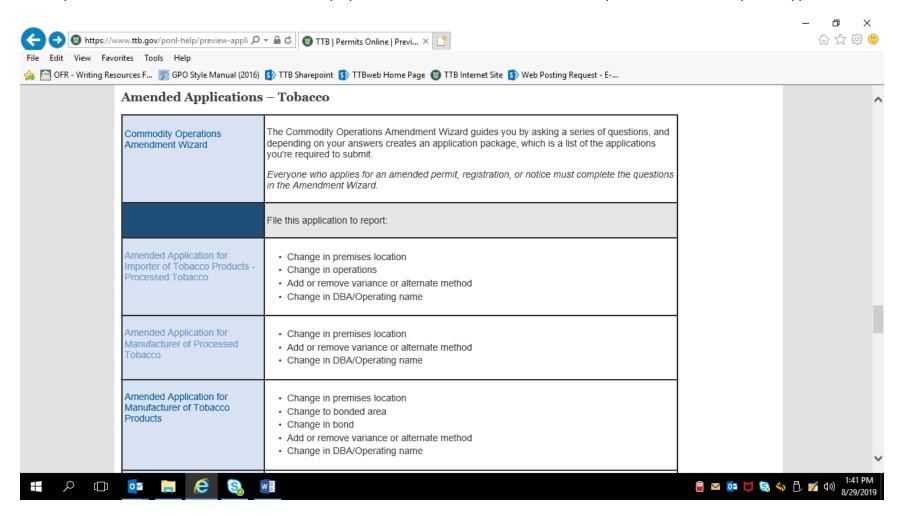

### COMMODITY OPERATIONS AMENDMENT WIZARD:

The respondent then returns to the amendment type chart shown on page 5 of this document and selects "Amended Application for Importer of Tobacco Products – Processed Tobacco" from that chart, which leads to the Amended Application for Tobacco Importers, shown below:

### AMENDED APPLICATION FOR TOBACCO IMPORTER:

PONL 5.0 - Amended Tobacco Importer Permit Applications. Screen Shots - August 2019

PONL 5.0 - Amended Tobacco Importer Permit Applications. Screen Shots - August 2019