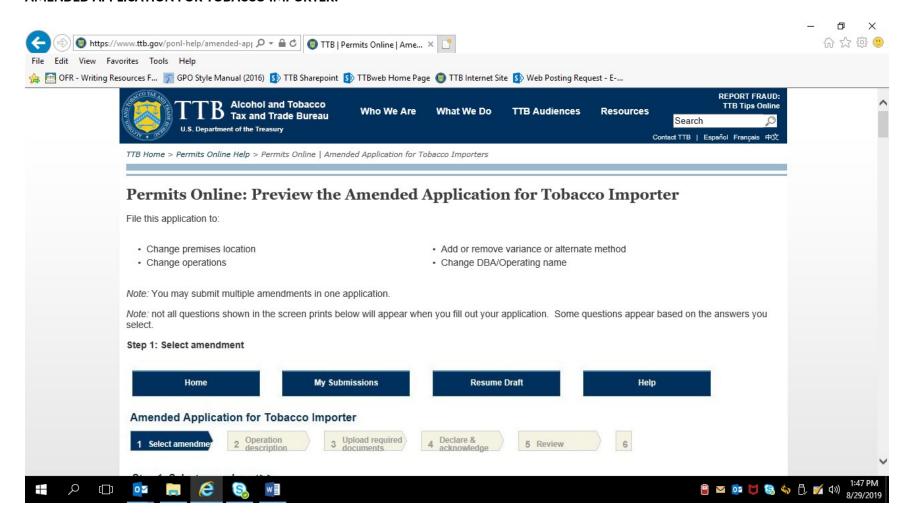

### COMMODITY OPERATIONS AMENDMENT WIZARD:

The respondent then returns to the amendment type chart shown on page 5 of this document and selects "Amended Application for Importer of Tobacco Products – Processed Tobacco" from that chart, which leads to the Amended Application for Tobacco Importers, shown below:

### AMENDED APPLICATION FOR TOBACCO IMPORTER:

PONL 5.0 - Amended Tobacco Importer Permit Applications. Screen Shots - August 2019

PONL 5.0 - Amended Tobacco Importer Permit Applications. Screen Shots - August 2019