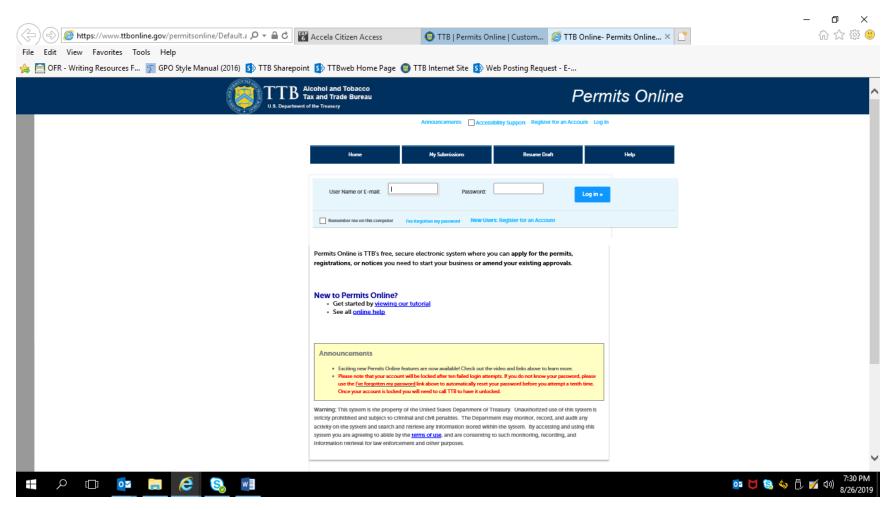

# **Screens Common to All Amended Tobacco Industry Permit Applications:**

PONL Log-in Screen — (https://www.ttbonline.gov/permitsonline/Default.aspx) —

<u>Terms of Use | Privacy Act | Privacy Impact Assessment | Paperwork Reduction Act Notice | Questions? 877-882-3277 or submit an online inquiry</u>

After a successful log-in, respondent sees PONL Welcome Page:

PONL 5.0 - Amended Tobacco Importer Permit Applications. Screen Shots - August 2019

Clicking an option under the heading "What do you want to do today?" results in a list of permits, registrations, and notices held by the applicant.