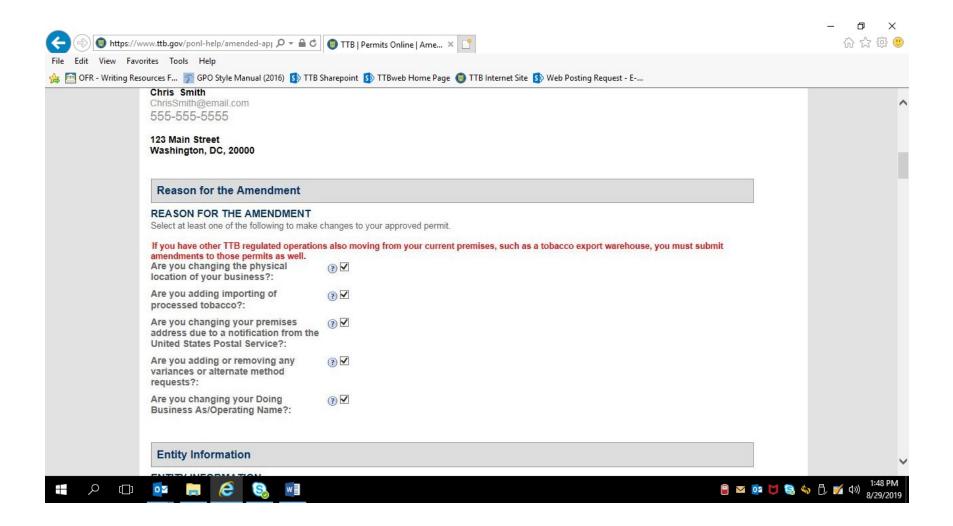

### AMENDED APPLICATION FOR TOBACCO IMPORTER:

PONL 5.0 - Amended Tobacco Importer Permit Applications. Screen Shots - August 2019

PONL 5.0 - Amended Tobacco Importer Permit Applications. Screen Shots - August 2019

PONL 5.0 - Amended Tobacco Importer Permit Applications. Screen Shots - August 2019

PONL 5.0 - Amended Tobacco Importer Permit Applications. Screen Shots - August 2019

PONL 5.0 - Amended Tobacco Importer Permit Applications. Screen Shots - August 2019