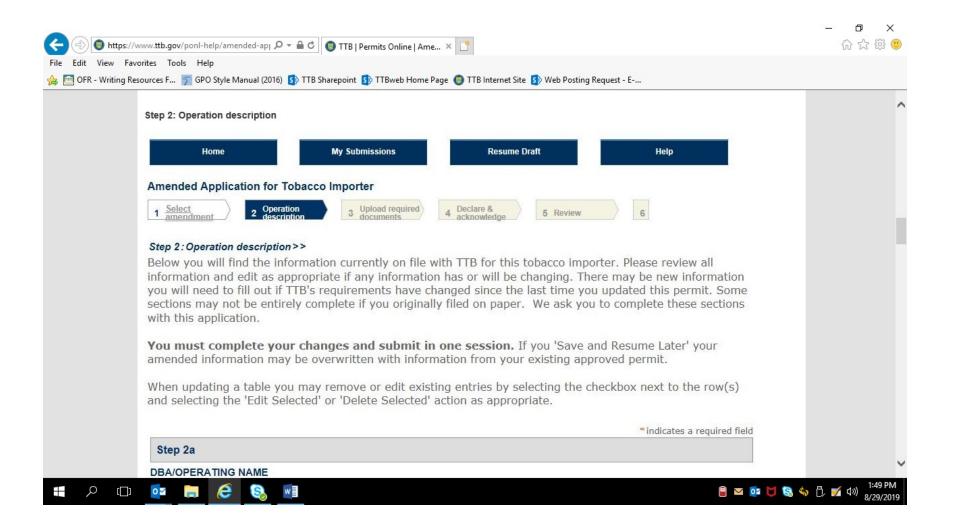

### COMMODITY OPERATIONS AMENDMENT WIZARD:

The respondent then returns to the amendment type chart shown on page 5 of this document and selects "Amended Application for Importer of Tobacco Products – Processed Tobacco" from that chart, which leads to the Amended Application for Tobacco Importers, shown below:

### AMENDED APPLICATION FOR TOBACCO IMPORTER:

PONL 5.0 - Amended Tobacco Importer Permit Applications. Screen Shots - August 2019

PONL 5.0 - Amended Tobacco Importer Permit Applications. Screen Shots - August 2019