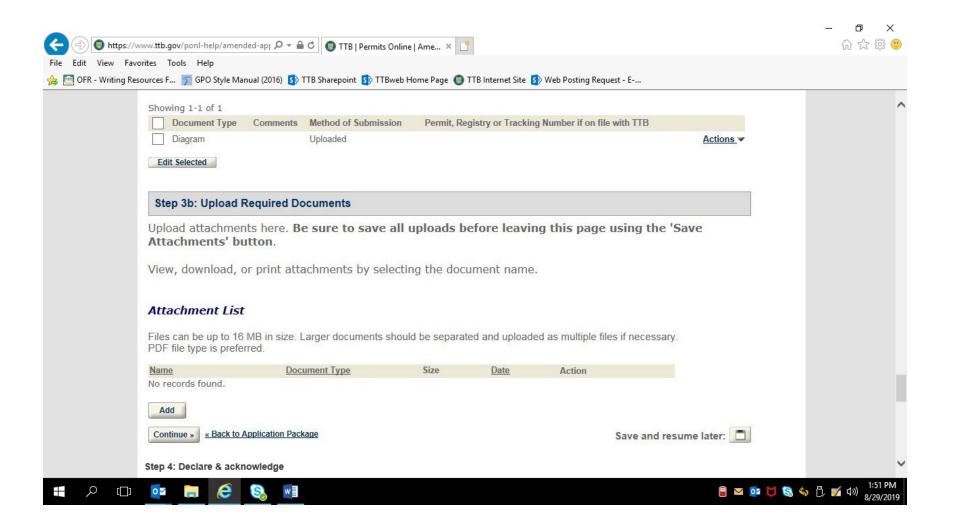

### AMENDED APPLICATION FOR TOBACCO IMPORTER:

PONL 5.0 - Amended Tobacco Importer Permit Applications. Screen Shots - August 2019

PONL 5.0 - Amended Tobacco Importer Permit Applications. Screen Shots - August 2019

PONL 5.0 - Amended Tobacco Importer Permit Applications. Screen Shots - August 2019

PONL 5.0 - Amended Tobacco Importer Permit Applications. Screen Shots - August 2019

PONL 5.0 - Amended Tobacco Importer Permit Applications. Screen Shots - August 2019