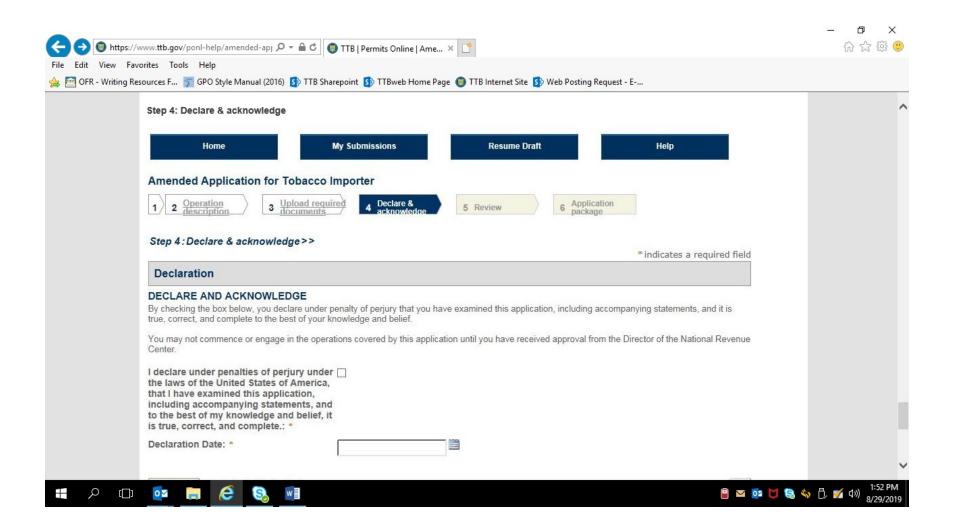

### AMENDED APPLICATION FOR TOBACCO IMPORTER:

PONL 5.0 - Amended Tobacco Importer Permit Applications. Screen Shots - August 2019

PONL 5.0 - Amended Tobacco Importer Permit Applications. Screen Shots - August 2019

PONL 5.0 - Amended Tobacco Importer Permit Applications. Screen Shots - August 2019

PONL 5.0 - Amended Tobacco Importer Permit Applications. Screen Shots - August 2019

PONL 5.0 - Amended Tobacco Importer Permit Applications. Screen Shots - August 2019