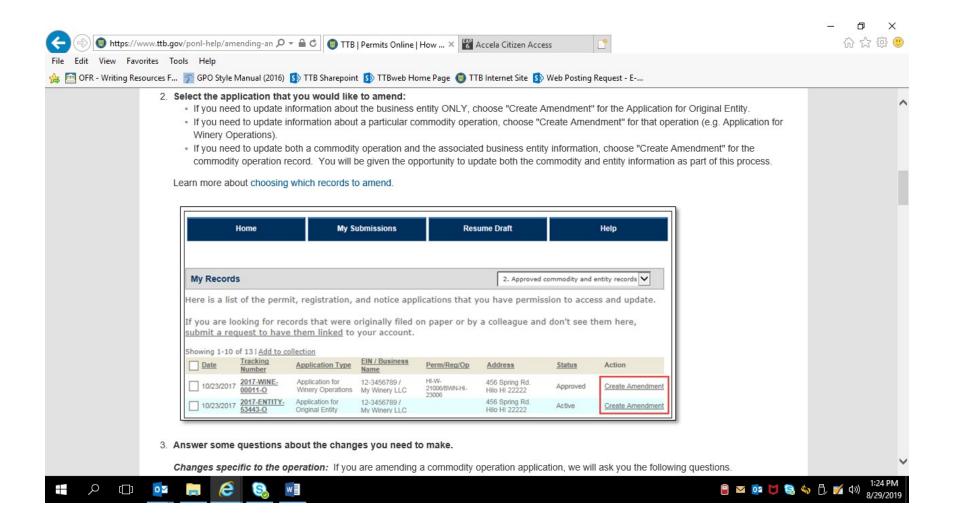

The respondent selects the tobacco-related permit to be amended from the list of permits held by the respondent.

PONL 5.0 - Amended Tobacco Importer Permit Applications. Screen Shots - August 2019 The respondent then selects the link for "Commodity Operations Amendment Wizard" which is required for all amended permit applications.

NOTE: Information collected regarding certain amendments, such as changes to bonds, consents of surety, signing authority, and power of attorney, are approved under other OMB control numbers.