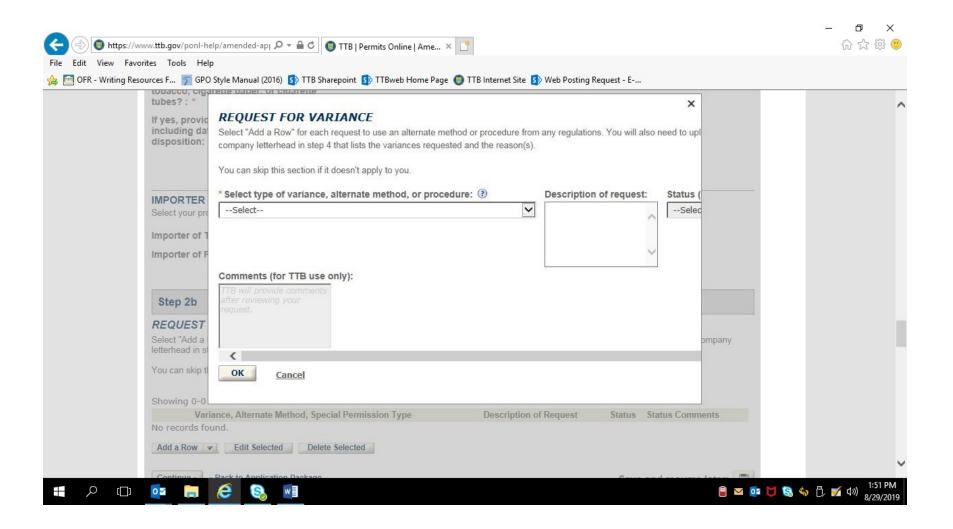

### AMENDED APPLICATION FOR TOBACCO IMPORTER:

PONL 5.0 - Amended Tobacco Importer Permit Applications. Screen Shots - August 2019

PONL 5.0 - Amended Tobacco Importer Permit Applications. Screen Shots - August 2019

PONL 5.0 - Amended Tobacco Importer Permit Applications. Screen Shots - August 2019

PONL 5.0 - Amended Tobacco Importer Permit Applications. Screen Shots - August 2019

PONL 5.0 - Amended Tobacco Importer Permit Applications. Screen Shots - August 2019