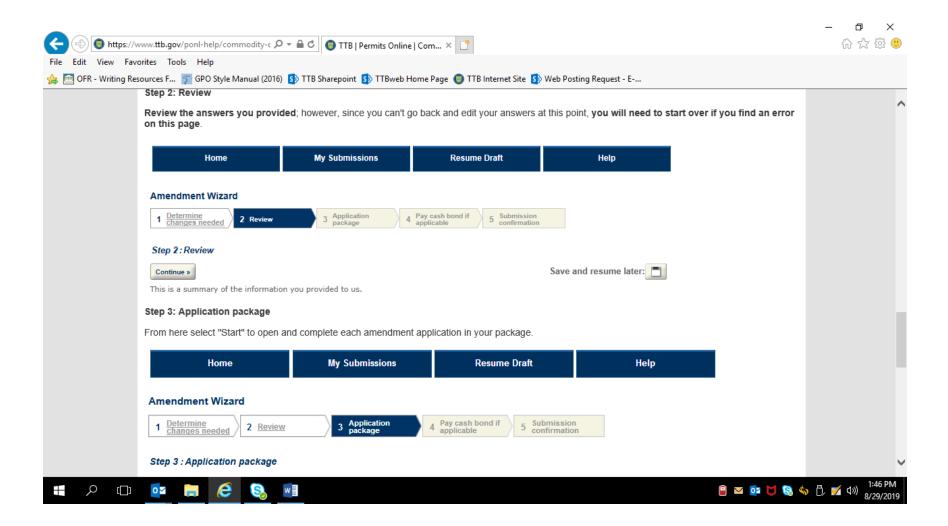

### COMMODITY OPERATIONS AMENDMENT WIZARD:

The respondent then returns to the amendment type chart shown on page 5 of this document and selects "Amended Application for Importer of Tobacco Products – Processed Tobacco" from that chart, which leads to the Amended Application for Tobacco Importers, shown below:

### AMENDED APPLICATION FOR TOBACCO IMPORTER:

PONL 5.0 - Amended Tobacco Importer Permit Applications. Screen Shots - August 2019

PONL 5.0 - Amended Tobacco Importer Permit Applications. Screen Shots - August 2019