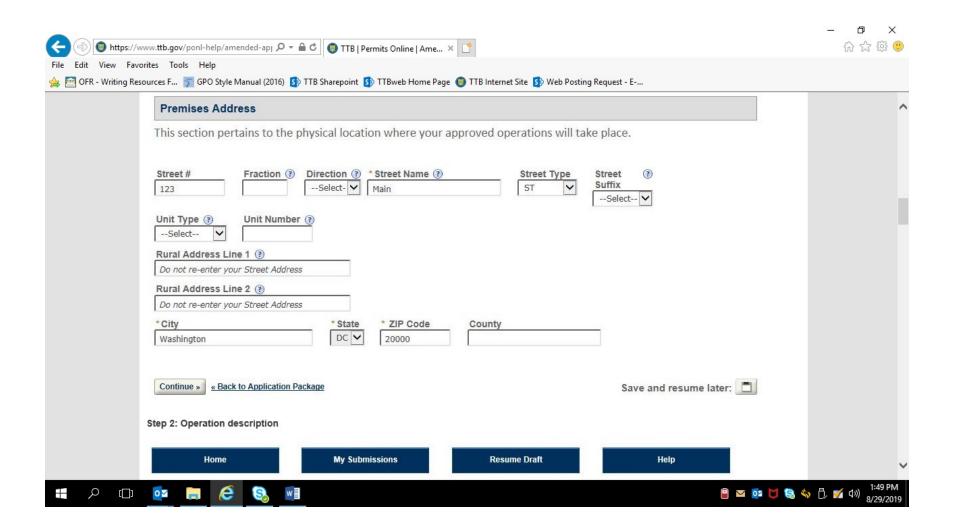

PONL 5.0 - Amended Tobacco Importer Permit Applications. Screen Shots - August 2019

PONL 5.0 - Amended Tobacco Importer Permit Applications. Screen Shots - August 2019

PONL 5.0 - Amended Tobacco Importer Permit Applications. Screen Shots - August 2019