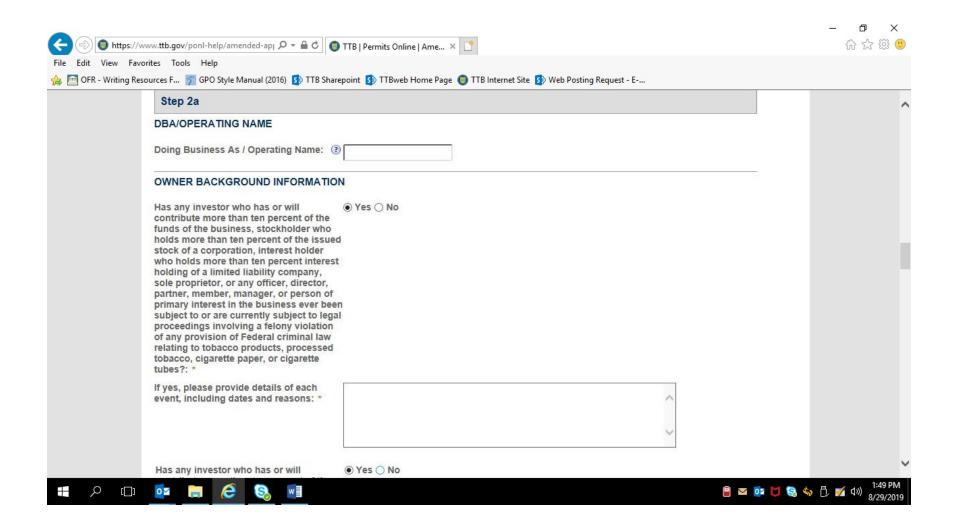

### AMENDED APPLICATION FOR TOBACCO IMPORTER:

PONL 5.0 - Amended Tobacco Importer Permit Applications. Screen Shots - August 2019

PONL 5.0 - Amended Tobacco Importer Permit Applications. Screen Shots - August 2019

PONL 5.0 - Amended Tobacco Importer Permit Applications. Screen Shots - August 2019

PONL 5.0 - Amended Tobacco Importer Permit Applications. Screen Shots - August 2019

PONL 5.0 - Amended Tobacco Importer Permit Applications. Screen Shots - August 2019