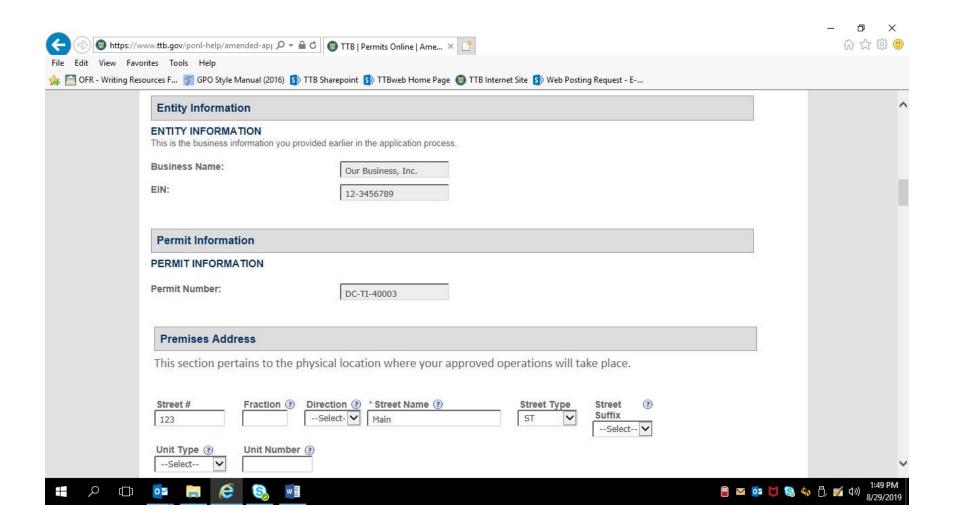

PONL 5.0 - Amended Tobacco Importer Permit Applications. Screen Shots - August 2019

PONL 5.0 - Amended Tobacco Importer Permit Applications. Screen Shots - August 2019

PONL 5.0 - Amended Tobacco Importer Permit Applications. Screen Shots - August 2019