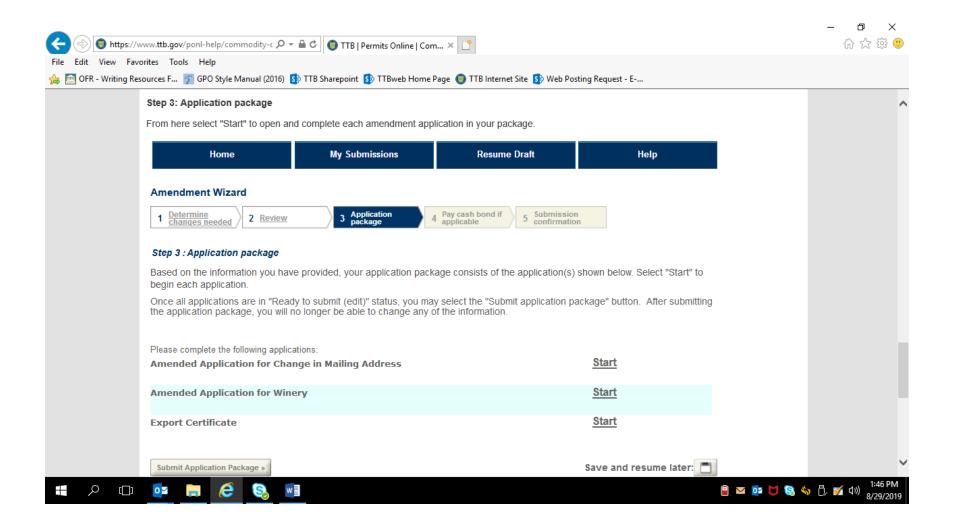

### AMENDED APPLICATION FOR TOBACCO IMPORTER:

PONL 5.0 - Amended Tobacco Importer Permit Applications. Screen Shots - August 2019

PONL 5.0 - Amended Tobacco Importer Permit Applications. Screen Shots - August 2019

PONL 5.0 - Amended Tobacco Importer Permit Applications. Screen Shots - August 2019

PONL 5.0 - Amended Tobacco Importer Permit Applications. Screen Shots - August 2019

PONL 5.0 - Amended Tobacco Importer Permit Applications. Screen Shots - August 2019