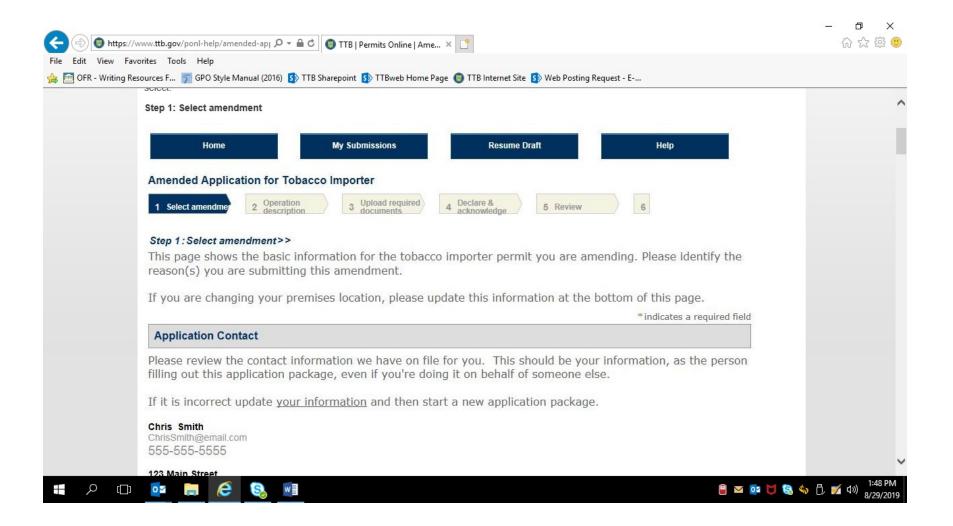

### COMMODITY OPERATIONS AMENDMENT WIZARD:

The respondent then returns to the amendment type chart shown on page 5 of this document and selects "Amended Application for Importer of Tobacco Products – Processed Tobacco" from that chart, which leads to the Amended Application for Tobacco Importers, shown below:

### AMENDED APPLICATION FOR TOBACCO IMPORTER:

PONL 5.0 - Amended Tobacco Importer Permit Applications. Screen Shots - August 2019

PONL 5.0 - Amended Tobacco Importer Permit Applications. Screen Shots - August 2019