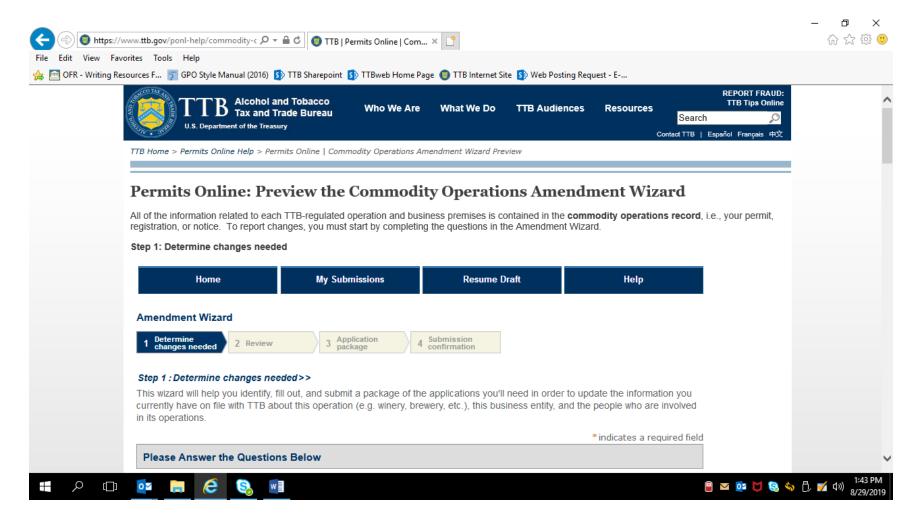

The respondent selects the tobacco-related permit to be amended from the list of permits held by the respondent.

PONL 5.0 - Amended Tobacco Importer Permit Applications. Screen Shots - August 2019 The respondent then selects the link for "Commodity Operations Amendment Wizard" which is required for all amended permit applications.

### COMMODITY OPERATIONS AMENDMENT WIZARD:

The respondent then returns to the amendment type chart shown on page 5 of this document and selects "Amended Application for Importer of Tobacco Products – Processed Tobacco" from that chart, which leads to the Amended Application for Tobacco Importers, shown below: