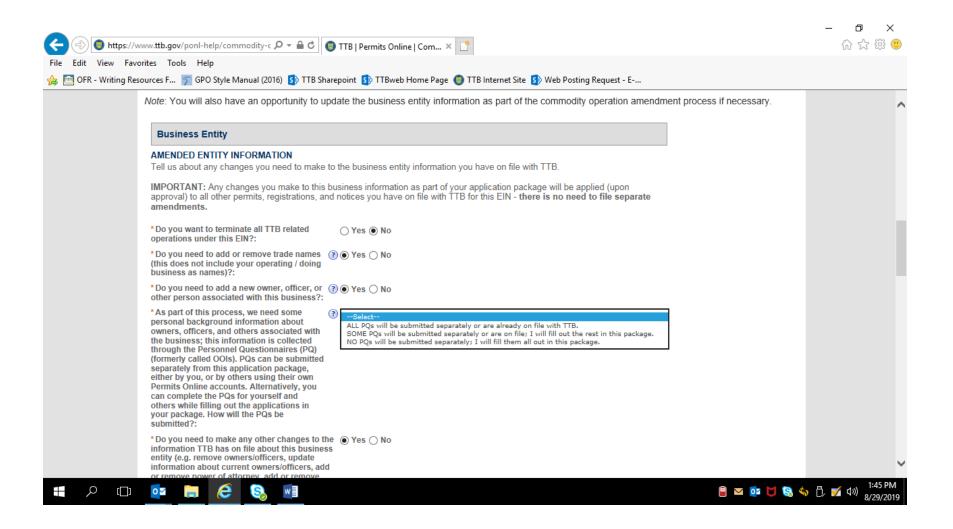

NOTE: Information collected regarding certain amendments, such as changes to bonds, consents of surety, signing authority, and power of attorney, are approved under other OMB control numbers.

### AMENDED APPLICATION FOR TOBACCO IMPORTER:

PONL 5.0 - Amended Tobacco Importer Permit Applications. Screen Shots - August 2019

PONL 5.0 - Amended Tobacco Importer Permit Applications. Screen Shots - August 2019

PONL 5.0 - Amended Tobacco Importer Permit Applications. Screen Shots - August 2019

PONL 5.0 - Amended Tobacco Importer Permit Applications. Screen Shots - August 2019

PONL 5.0 - Amended Tobacco Importer Permit Applications. Screen Shots - August 2019