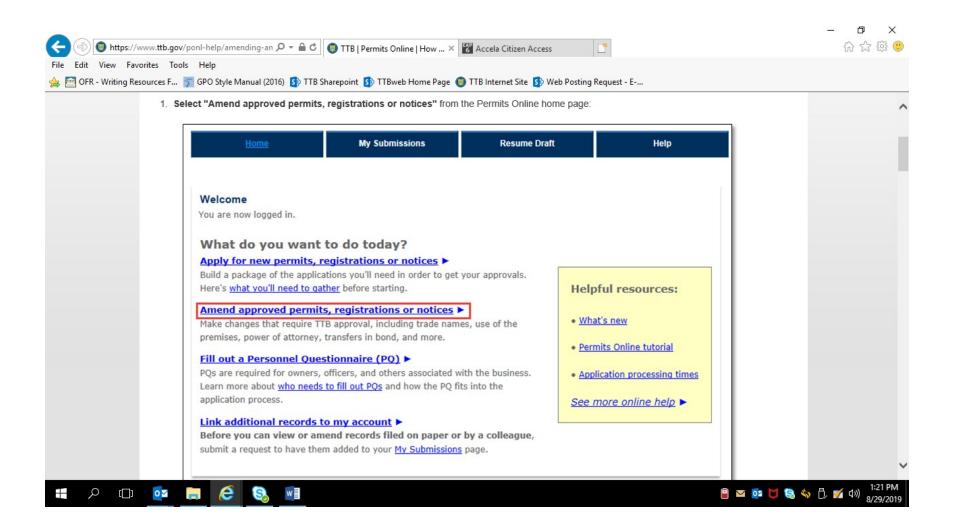

After a successful log-in, respondent sees PONL Welcome Page:

PONL 5.0 - Amended Tobacco Importer Permit Applications. Screen Shots - August 2019

Clicking an option under the heading "What do you want to do today?" results in a list of permits, registrations, and notices held by the applicant.

The respondent selects the tobacco-related permit to be amended from the list of permits held by the respondent.

PONL 5.0 - Amended Tobacco Importer Permit Applications. Screen Shots - August 2019 The respondent then selects the link for "Commodity Operations Amendment Wizard" which is required for all amended permit applications.