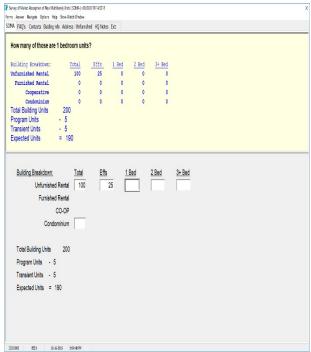

#### **BUILDING TYPE**

| Survey of Market Absorption of Ne                                                                                                       |                       |                           |  |
|-----------------------------------------------------------------------------------------------------------------------------------------|-----------------------|---------------------------|--|
| orms Answer Navigate Option                                                                                                             |                       |                           |  |
| OMA FAQ's Contacts Bu                                                                                                                   | ilding info Address H | Q Notes Exit              |  |
| What type of units a<br>• Read answer ca<br>• Enter all that app                                                                        | tegories.             | ng?<br>tries with commas. |  |
| <ol> <li>Unfurnished rental</li> <li>Furnished rental</li> <li>A Cooperative</li> <li>A Condominium</li> <li>Owned or Leased</li> </ol> |                       | ing Agency                |  |
| Verify Units                                                                                                                            | 1                     | Yes                       |  |
| Units                                                                                                                                   | 200                   |                           |  |
| Verify Floors                                                                                                                           | 2                     | No                        |  |
| Floors                                                                                                                                  | 2                     |                           |  |
| Elevator                                                                                                                                | 2                     | No                        |  |
| Building Type                                                                                                                           | 1                     |                           |  |
|                                                                                                                                         | F                     |                           |  |
|                                                                                                                                         |                       |                           |  |
|                                                                                                                                         |                       |                           |  |
|                                                                                                                                         |                       |                           |  |
|                                                                                                                                         |                       |                           |  |
| 00001902 BLDG_TYPE                                                                                                                      | 10-16-2019 4:51:51    | РМ                        |  |