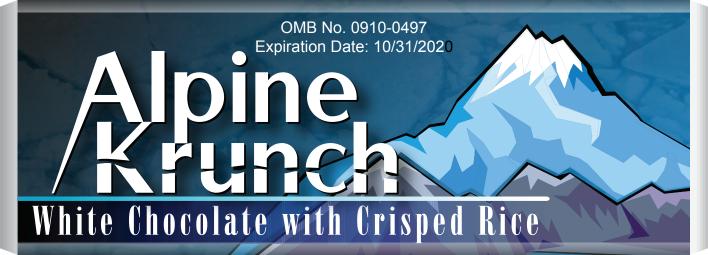

# Alpine

Manufactured by **Great Foods Company** Anywhere, PA 10000

# White Chocolate with Crisped Rice