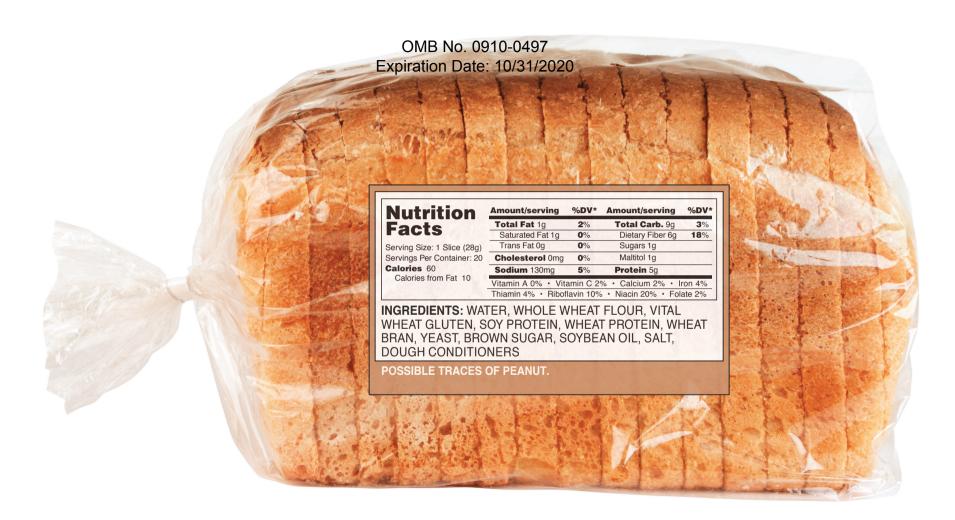

# Exp**Nubrition**/32

Serving Size: 1 bar Servings Per Container: 1

Calories 230

Calories from Fat 100

| Angong gerving      | %DV*      | Amount/serving      | %DV*  |
|---------------------|-----------|---------------------|-------|
| Total Fat 12g       | 18%       | Total Carb. 29g     | 10%   |
| Saturated Fat 7g    | 36%       | Dietary Fiber 1g    | 3%    |
| Trans Fat 0g        | 0%        | Sugars 24g          |       |
| Cholesterol 10mg    | 0%        | <b>Protein</b> 2g   |       |
| Sodium 66mg         | 3%        |                     |       |
| Vitamin A 0% · Vita | amin C 0° | % · Calcium 6% · Ir | on 0% |

INGREDIENTS: WHITE CHOCOLATE (SUGAR, COCOA BUTTER, LACTOSE, LECITHIN (SOY)), CORN SYRUP, SUGAR, ALMONDS, CRISPED RICE (RICE, SUGAR, SALT), SORGHUM FLOUR, SALT.

PRODUCED ON EQUIPMENT THAT ALSO PROCESSES PEANUTS.