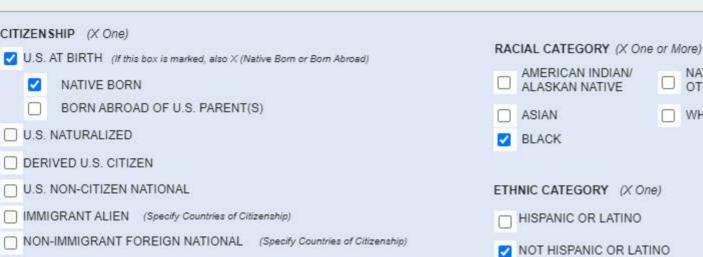

#### COUNTRIES OF CITIZEN SHIP

CITIZENSHIP (X One)

U.S. NATURALIZED

~

Г

1

|   | Country |
|---|---------|
| × |         |
|   |         |
|   |         |

|   | Sinc on Edon in prono              |    | (0) (0)                                      |
|---|------------------------------------|----|----------------------------------------------|
| ) | AMERICAN INDIAN/<br>ALASKAN NATIVE |    | NATIVE HAWAIIAN OR<br>OTHER PACIFIC ISLANDER |
| ) | ASIAN                              |    | WHITE                                        |
| 2 | BLACK                              |    |                                              |
|   | NIC CATEGORY (X On                 | e) |                                              |
| כ | HISPANIC OR LATINO                 |    |                                              |
| 2 | NOT HISPANIC OR LATI               | NO |                                              |