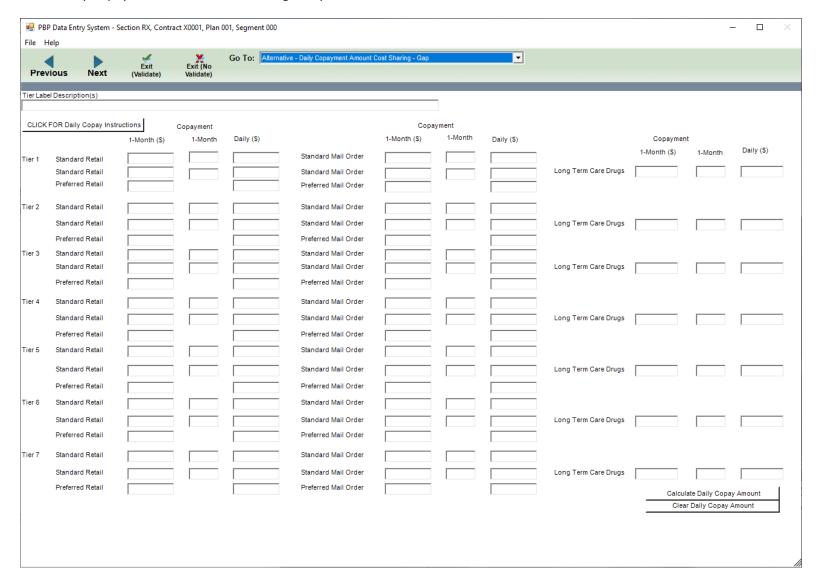

|          |                    |                       |        |                 |                  |                     |           |  |   |          |   |
|                    |                                                                                    |          |                    |                       |        |                 |                  |                     |           |  |   |          |   |
|                    |                                                                                    |          |                    |                       |        |                 |                  |                     |           |  |   |          | , |

#### Alternative - Daily Copayment Amount Cost Sharing - Gap



#### Alternative - OOP Threshold



#### Alternative - Tier Type - Post-OOP Threshold



### Alternative – Tier Cost Sharing Post-OOP Threshold

| 🖳 PBP Data I     | Entry System | - Section RX, Cor | _               | $\times$ |                                                    |   |   |
|------------------|--------------|-------------------|-----------------|----------|----------------------------------------------------|---|---|
| File Help        |              |                   |                 |          |                                                    |   |   |
| 4                | •            | Exit              | Exit (No        | Go To:   | Alternative - Tier Cost Sharing Post-OOP Threshold | ▼ |   |
| Previous         | Next         | (Validate)        | Validate)