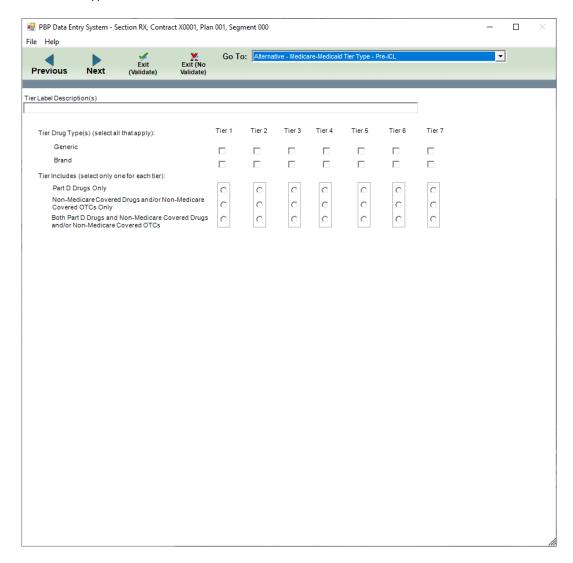

### Actuarially Equivalent – Pre-ICL

Actuarially Equivalent – Tier Type and Cost Share Structure – Pre-ICL