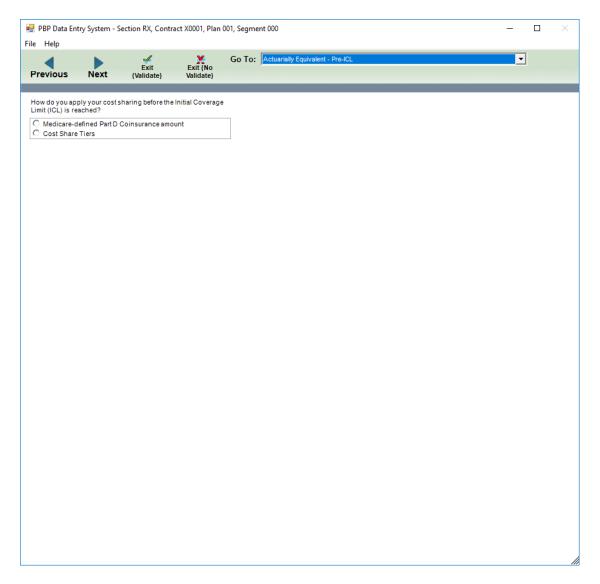

### Actuarially Equivalent – Pre-ICL

Actuarially Equivalent – Tier Type and Cost Share Structure – Pre-ICL