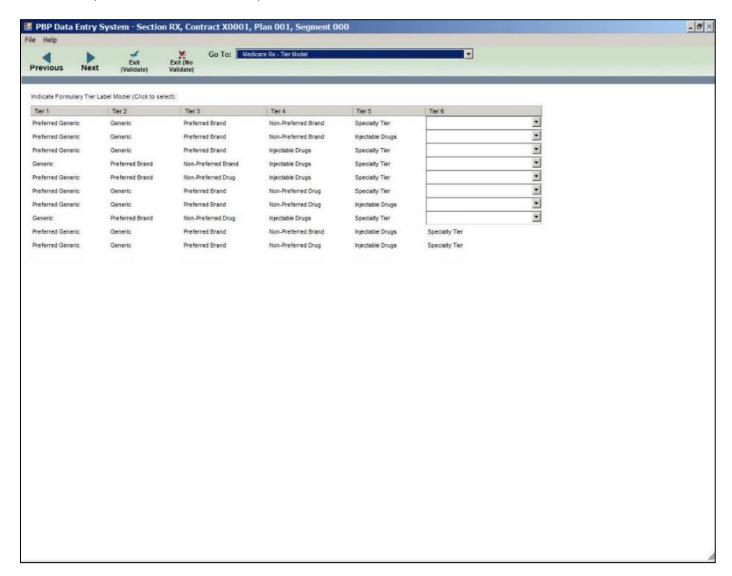

### Medicare Rx – Tier Model (when a tier includes 6 tiers)

Medicare Rx – Medicare-Medicaid Formulary Tier Model (when a tier includes 2 tiers)

Medicare Rx – Medicare-Medicaid Formulary Tier Model (when a tier includes 3 tiers)