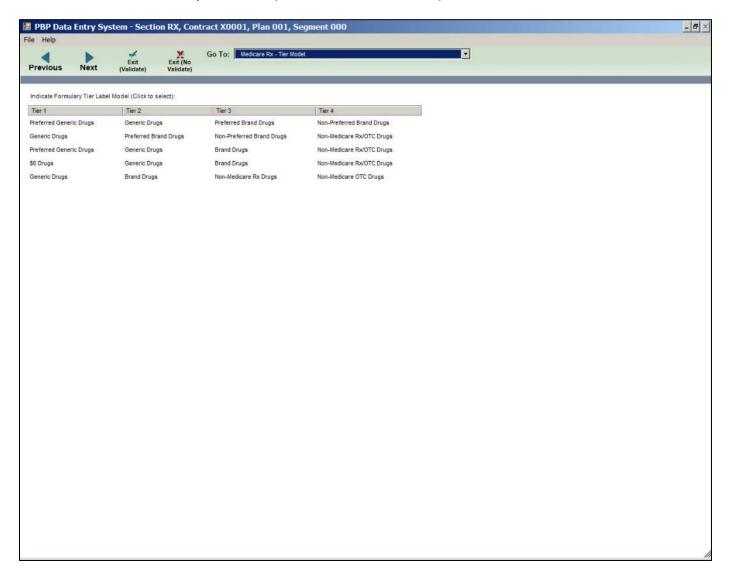

#### Medicare Rx General 3

Medicare Rx – Tier Model (when a tier includes 2 tiers)

Medicare Rx- Tier Model (when a tier includes 3 tiers)

Medicare Rx – Tier Model (when a tier includes 4 tiers)

Page 6 of 71