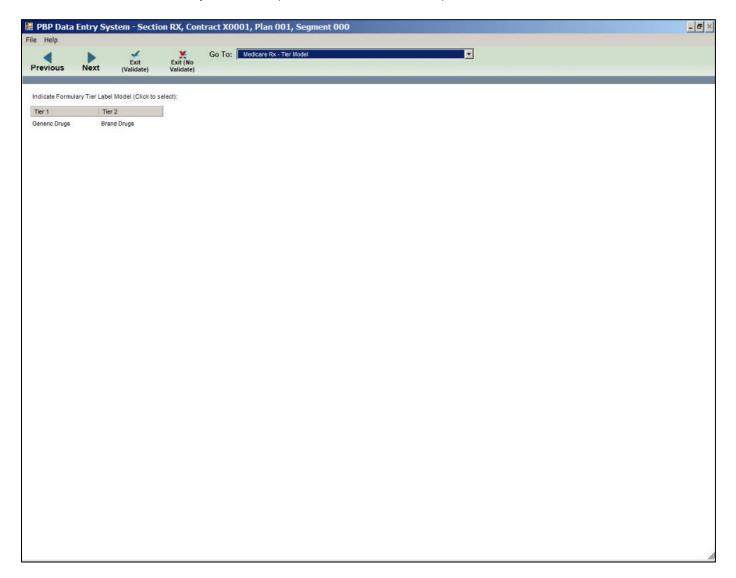

#### Medicare Rx General 3

Medicare Rx – Tier Model (when a tier includes 2 tiers)

Medicare Rx- Tier Model (when a tier includes 3 tiers)

Medicare Rx – Tier Model (when a tier includes 4 tiers)

Page 6 of 71