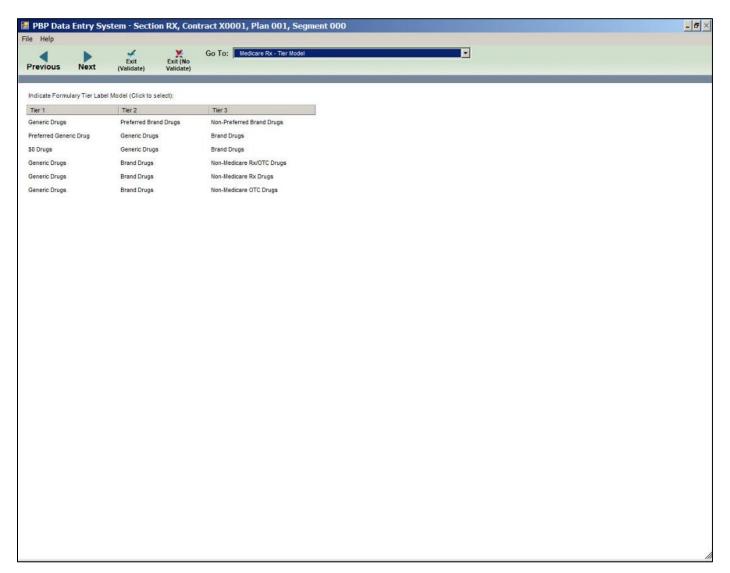

#### Medicare Rx General 3

Medicare Rx – Tier Model (when a tier includes 2 tiers)

Medicare Rx- Tier Model (when a tier includes 3 tiers)

Medicare Rx – Tier Model (when a tier includes 4 tiers)

Page 6 of 71