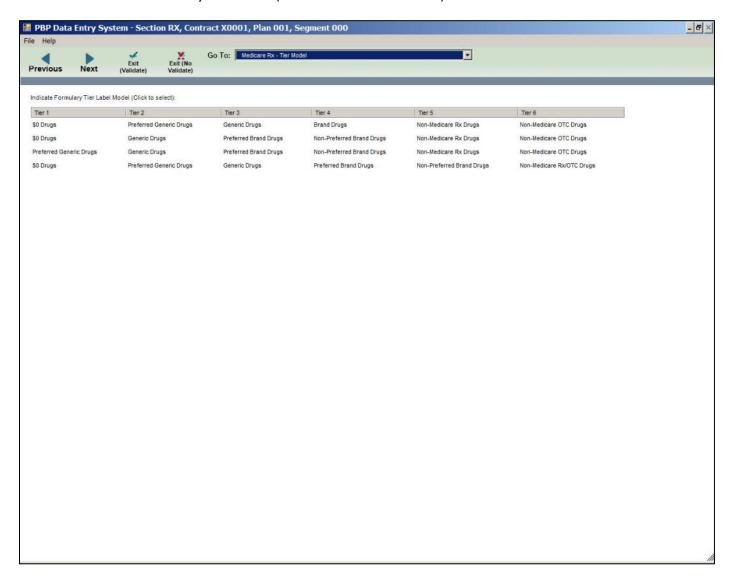

#### Medicare Rx General 3

Medicare Rx – Tier Model (when a tier includes 2 tiers)

Medicare Rx- Tier Model (when a tier includes 3 tiers)

Medicare Rx – Tier Model (when a tier includes 4 tiers)

Page 6 of 71

### Medicare Rx – Tier Model (when a tier includes 5 tiers)

**Softrams** 

Page 7 of 71

### Medicare Rx – Tier Model (when a tier includes 6 tiers)

Medicare Rx – Medicare-Medicaid Formulary Tier Model (when a tier includes 2 tiers)

Medicare Rx – Medicare-Medicaid Formulary Tier Model (when a tier includes 3 tiers)