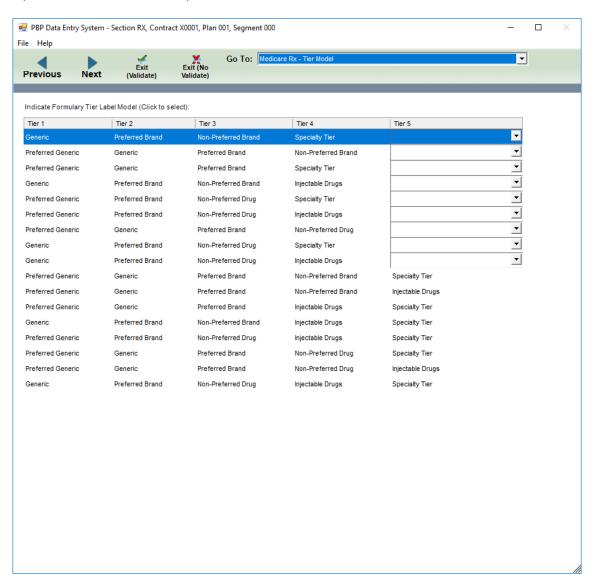

### Medicare Rx – Tier Model (when a tier includes 5 tiers)

**Softrams** 

Page 7 of 71