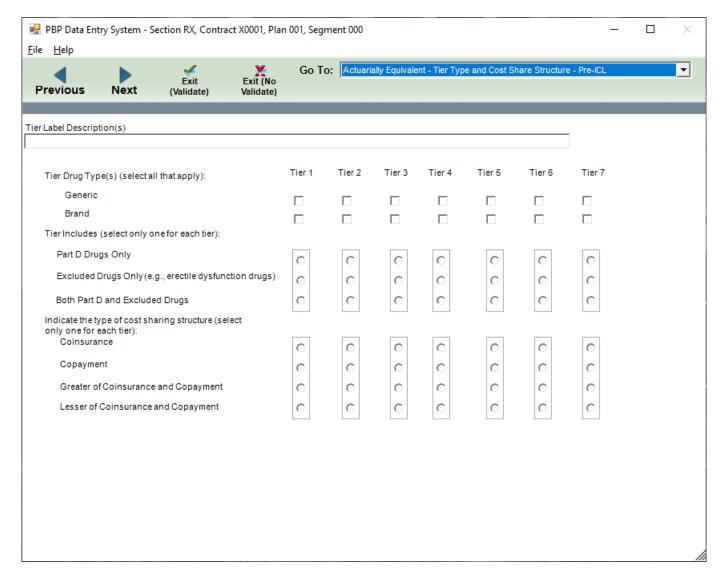

### Actuarially Equivalent – Pre-ICL

Actuarially Equivalent – Tier Type and Cost Share Structure – Pre-ICL