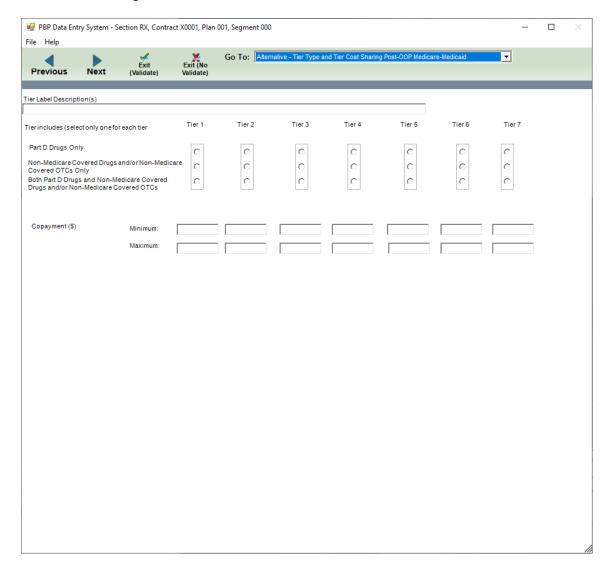

|          |                                                    |   |   |
|                  |              |                   |                 |          |                                                    |   |   |
|                  |              |                   |                 |          |                                                    |   |   |
|                  |              |                   |                 |          |                                                    |   |   |
|                  |              |                   |                 |          |                                                    |   | / |

#### Alternative - Medicare-Medicaid Post-OOP Threshold



### Alternative – Tier Type and Tier Cost Sharing Post-OOP Medicare and Medicaid



#### Defined Standard – Locations and Location Supply



#### Medicare Rx – Attestations



#### Medicare RX – Notes



#### Part D Payment Modernization Benefit - Base 1



#### Part D Payment Modernization Benefit - Base 2