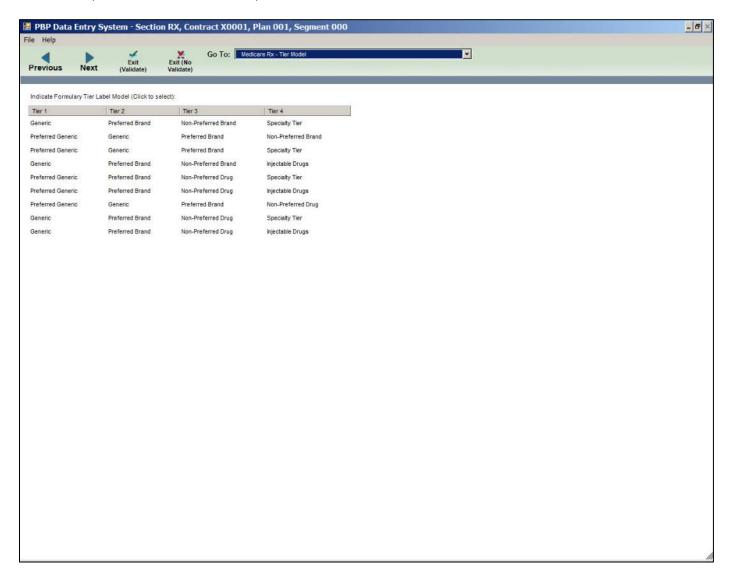

#### Medicare Rx General 3

Medicare Rx – Tier Model (when a tier includes 2 tiers)

Medicare Rx- Tier Model (when a tier includes 3 tiers)

Medicare Rx – Tier Model (when a tier includes 4 tiers)

Page 6 of 71