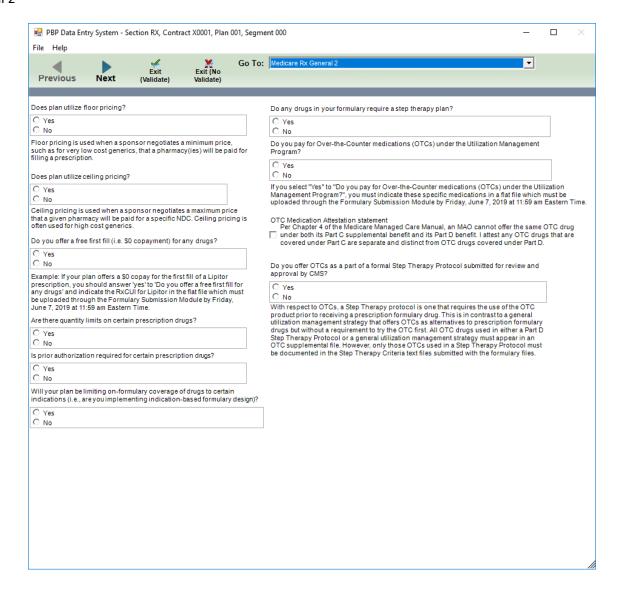

#### Medicare Rx General 1

Softrams



#### Medicare Rx General 2



#### Medicare Rx General 3



Medicare Rx – Tier Model (when a tier includes 2 tiers)



Medicare Rx- Tier Model (when a tier includes 3 tiers)



Medicare Rx – Tier Model (when a tier includes 4 tiers)



Page 6 of 71

### Medicare Rx – Tier Model (when a tier includes 5 tiers)

**Softrams** 



Page 7 of 71

### Medicare Rx – Tier Model (when a tier includes 6 tiers)



Medicare Rx – Medicare-Medicaid Formulary Tier Model (when a tier includes 2 tiers)



Medicare Rx – Medicare-Medicaid Formulary Tier Model (when a tier includes 3 tiers)



Medicare Rx – Medicare-Medicaid Formulary Tier Model (when a tier includes 4 tiers)



Medicare Rx – Medicare-Medicaid Formulary Tier Model (when a tier includes 5 tiers)



Medicare Rx – Medicare-Medicaid Formulary Tier Model (when a tier includes