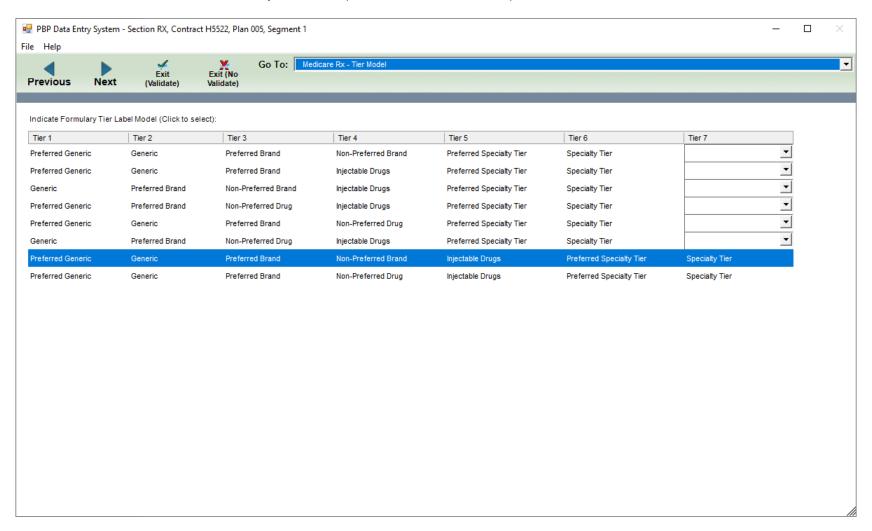

### Medicare Rx – Tier Model (when a tier includes 6 tiers)

Medicare Rx – Medicare-Medicaid Formulary Tier Model (when a tier includes 2 tiers)

Medicare Rx – Medicare-Medicaid Formulary Tier Model (when a tier includes 3 tiers)

Medicare Rx – Medicare-Medicaid Formulary Tier Model (when a tier includes 4 tiers)

Medicare Rx – Medicare-Medicaid Formulary Tier Model (when a tier includes 5 tiers)

Medicare Rx – Medicare-Medicaid Formulary Tier Model (when a tier includes 6 tiers)

Medicare Rx – Medicare-Medicaid Formulary Tier Model (when a tier includes 7 tiers)