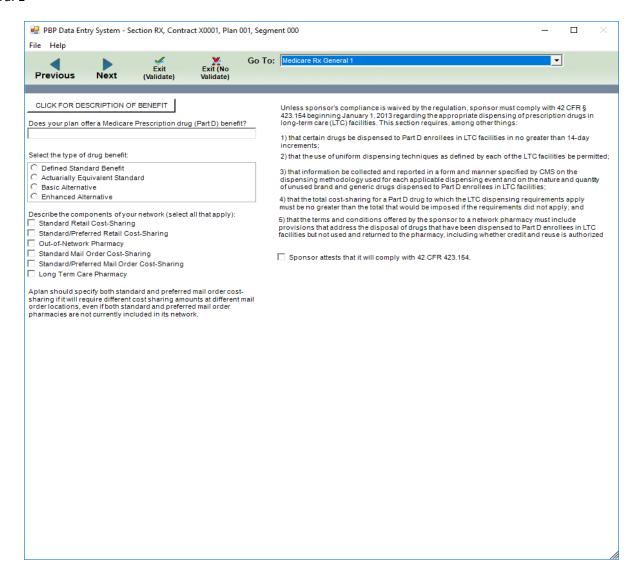

#### Medicare Rx General 1

Softrams



#### Medicare Rx General 2



#### Medicare Rx General 3



Medicare Rx – Tier Model (when a tier includes 2 tiers)



Medicare Rx- Tier Model (when a tier includes 3 tiers)



Medicare Rx – Tier Model (when a tier includes 4 tiers)



Page 6 of 71

### Medicare Rx – Tier Model (when a tier includes 5 tiers)

**Softrams** 



Page 7 of 71

### Medicare Rx – Tier Model (when a tier includes 6 tiers)



Medicare Rx – Medicare-Medicaid Formulary Tier Model (when a tier includes 2 tiers)



Medicare Rx – Medicare-Medicaid Formulary Tier Model (when a tier includes 3 tiers)



Medicare Rx – Medicare-Medicaid Formulary Tier Model (when a tier includes 4 tiers)



Medicare Rx – Medicare-Medicaid Formulary Tier Model (when a tier includes 5 tiers)



Medicare Rx – Medicare-Medicaid Formulary Tie