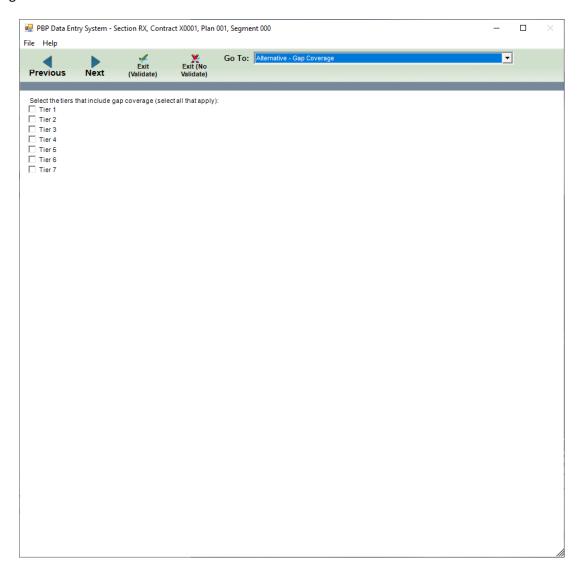

### Alternative – Enhanced Alternative Characteristics

Softrams

| PBP Data Entry System - Section RX, Contract X0001, Plan 001, Segment 000                                                                                                                                                                                                                                                                                                                                                                                                                                                                                                                                                                                                                                                                                                                                                                      | - ×                                                                                                                                                                                                                                                                                                                                                                                                                                                                                                                                                                                                                                                                                                                                                                                                                                                                                                                                                                                                                                                                                                                                                                                                                                                                                                                                                                                                                                                                                                                                                                                                                                                                                                                                                                                                                                                                                                                                                                                                                                        |
|------------------------------------------------------------------------------------------------------------------------------------------------------------------------------------------------------------------------------------------------------------------------------------------------------------------------------------------------------------------------------------------------------------------------------------------------------------------------------------------------------------------------------------------------------------------------------------------------------------------------------------------------------------------------------------------------------------------------------------------------------------------------------------------------------------------------------------------------|--------------------------------------------------------------------------------------------------------------------------------------------------------------------------------------------------------------------------------------------------------------------------------------------------------------------------------------------------------------------------------------------------------------------------------------------------------------------------------------------------------------------------------------------------------------------------------------------------------------------------------------------------------------------------------------------------------------------------------------------------------------------------------------------------------------------------------------------------------------------------------------------------------------------------------------------------------------------------------------------------------------------------------------------------------------------------------------------------------------------------------------------------------------------------------------------------------------------------------------------------------------------------------------------------------------------------------------------------------------------------------------------------------------------------------------------------------------------------------------------------------------------------------------------------------------------------------------------------------------------------------------------------------------------------------------------------------------------------------------------------------------------------------------------------------------------------------------------------------------------------------------------------------------------------------------------------------------------------------------------------------------------------------------------|
| File Help                                                                                                                                                                                                                                                                                                                                                                                                                                                                                                                                                                                                                                                                                                                                                                                                                                      |                                                                                                                                                                                                                                                                                                                                                                                                                                                                                                                                                                                                                                                                                                                                                                                                                                                                                                                                                                                                                                                                                                                                                                                                                                                                                                                                                                                                                                                                                                                                                                                                                                                                                                                                                                                                                                                                                                                                                                                                                                            |
| Exit Exit (No                                                                                                                                                                                                                                                                                                                                                                                                                                                                                                                                                                                                                                                                                                                                                                                                                                  | ative - Enhanced Alternative Characteristics                                                                                                                                                                                                                                                                                                                                                                                                                                                                                                                                                                                                                                                                                                                                                                                                                                                                                                                                                                                                                                                                                                                                                                                                                                                                                                                                                                                                                                                                                                                                                                                                                                                                                                                                                                                                                                                                                                                                                                                               |
| rievious iveat (validate) validate)                                                                                                                                                                                                                                                                                                                                                                                                                                                                                                                                                                                                                                                                                                                                                                                                            |                                                                                                                                                                                                                                                                                                                                                                                                                                                                                                                                                                                                                                                                                                                                                                                                                                                                                                                                                                                                                                                                                                                                                                                                                                                                                                                                                                                                                                                                                                                                                                                                                                                                                                                                                                                                                                                                                                                                                                                                                                            |
| Previous Next (validate)  Do you offer reduced Part D cost sharing as part of your supplemental Part D Benefit?  O Yes No  Indicate the area(s) throughout the Part D benefit where the reduced Part D cost sharing is reflected (select all that apply): Reduced deductible Reduced pre-ICL cost shares Raised ICL Reduced post-threshold cost shares  Do you cover excluded drugs as part of your supplemental coverage (e.g., drugs used to treat erectile dysfunction)? (Enhanced Alternative ONLY).  O Yes No  If you select "Yes" to "Do you cover excluded drugs as part of your supplemental coverage (e.g., drugs used to treat erectile dysfunction)?", you must indicate these specific medications in a flat file which must be uploaded through the Formulary Submission Module by Friday, June 7, 2019 at 11:59 am Eastern Time. | Do you offer additional cost-sharing reductions in the coverage gap?  C Yes No  The beneficiary cost-sharing for the Defined Standard (DS) gap coverage benefit in CY 2020 is 25% for non-applicable (i.e., generic) drugs and 25% for applicable (i.e., brand) drugs. The coverage gap discount applies to applicable drugs for all benefit types and must be reflected in each plan's bid. The gap coverage section of the PBP is intended only for those enhanced alternative (EA) plans offering additional cost-sharing reductions in the coverage gap through a supplemental Part D benefit. Other benefit types will NOT enter gap coverage information in the PBP.  Additional reductions in gap cost-sharing offered by EAplans through a supplemental benefit represents cost-sharing that is significantly better than the defined standard cost-sharing benefits for generic and/or brand drugs that must be offered by all plans. When offering additional cost-sharing reductions for applicable drugs in the gap, the plan liability is first applied to the plan-negotiated price, followed by the manufacturer coverage gap discount for applicable beneficiaries.  Example: Asponsor intends to offer additional coverage in the gap such that the plan's liability for applicable drugs is 50% (100% minus 50% coinsurance). For drug with a plan-negotiated price of \$150, the plan liability is \$75, and the remaining \$75 will be shared by the manufacturer at 70% (\$62.50) and the beneficiary at 30% (\$22.50). By comparison, under the DS gap coverage for the same applicable drug, the manufacturer discount of 70% (\$105) is applied first, the beneficiary cost-sharing is 25% (\$37.50), and the plan's liability is 5% (\$7.50). Consistent with guidance issued in the June 2, 2010 HPMS memo "Medicare Coverage Gap Discount Program Beginning in 2011: Additional Guidance Concerning Part D Supplemental Benefits, Employer Group Waiver Plans. Platfun Plans, and Subrogation Claims, "PBPS may |
|                                                                                                                                                                                                                                                                                                                                                                                                                                                                                                                                                                                                                                                                                                                                                                                                                                                | not incorporate the coverage gap discount into their benefit design. Manufacturer payments count toward a beneficiary's out-of-pocket costs and as such are to be included in the cost sharing entered into the PBP. In the case of either a coinsurance or copayment design, the amount the beneficiary pays at point of sale would be approximately 30% of the expected cost-sharing entered in the PBP for applicable drugs.  The maximum additional gap beneficiary cost-sharing for non-applicable drugs in CY 2020 is 15%. Since the manufacturer discount does not apply, the amount entered in the PBP and experienced by the beneficiary at point of sale is the same. The CY 2020 maximum additional gap cost-sharing for applicable drugs is 50%, which is inclusive ofthe 70% manufacturer discount. While the maximum beneficiary cost-sharing that should be experienced at the point of sale would be 15%, based on the above guidance, the PBP entry should reflect 50% cost-sharing, inclusive of the manufacturer discount.                                                                                                                                                                                                                                                                                                                                                                                                                                                                                                                                                                                                                                                                                                                                                                                                                                                                                                                                                                                              |