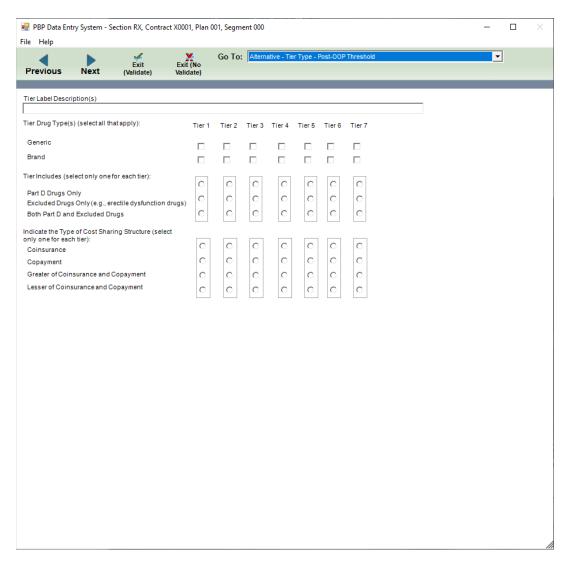

|        |                 |                  |                     |           |  |   |          |   |
|                    |                                                                                    |          |                    |                       |        |                 |                  |                     |           |  |   |          |   |
|                    |                                                                                    |          |                    |                       |        |                 |                  |                     |           |  |   |          | , |

#### Alternative - Daily Copayment Amount Cost Sharing - Gap



#### Alternative - OOP Threshold



#### Alternative - Tier Type - Post-OOP Threshold



### Alternative – Tier Cost Sharing Post-OOP Threshold

| 🖳 PBP Data I     | Entry System | - Section RX, Cor | _               | $\times$ |                                                    |   |   |
|------------------|--------------|-------------------|-----------------|----------|----------------------------------------------------|---|---|
| File Help        |              |                   |                 |          |                                                    |   |   |
| 4                | •            | Exit              | Exit (No        | Go To:   | Alternative - Tier Cost Sharing Post-OOP Threshold | ▼ |   |
| Previous         | Next         | (Validate)        | Validate)       |          |                                                    |   |   |
|