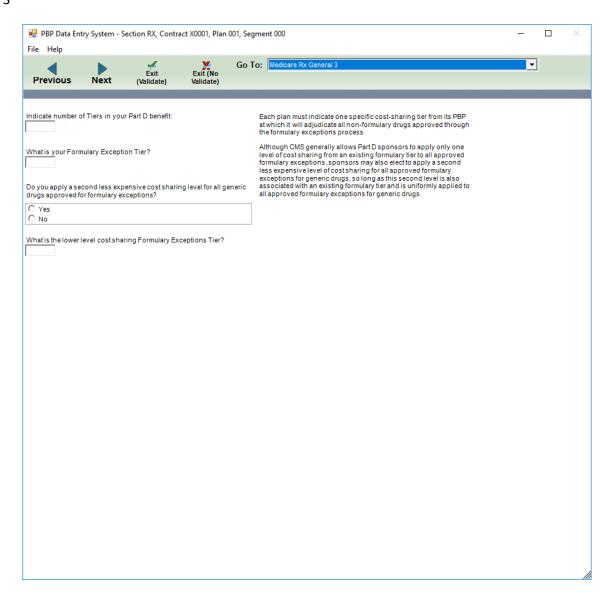

#### Medicare Rx General 3

Medicare Rx – Tier Model (when a tier includes 2 tiers)

Medicare Rx- Tier Model (when a tier includes 3 tiers)

Medicare Rx – Tier Model (when a tier includes 4 tiers)

Page 6 of 71