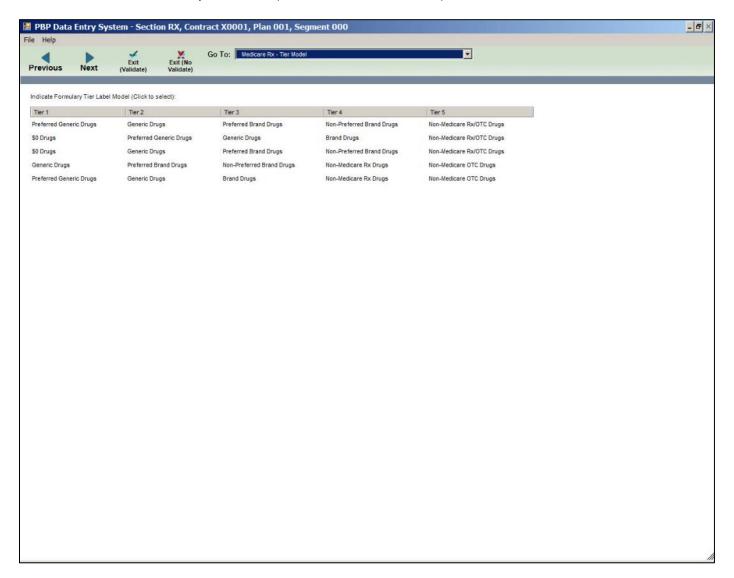

### Medicare Rx – Tier Model (when a tier includes 5 tiers)

**Softrams** 

Page 7 of 71