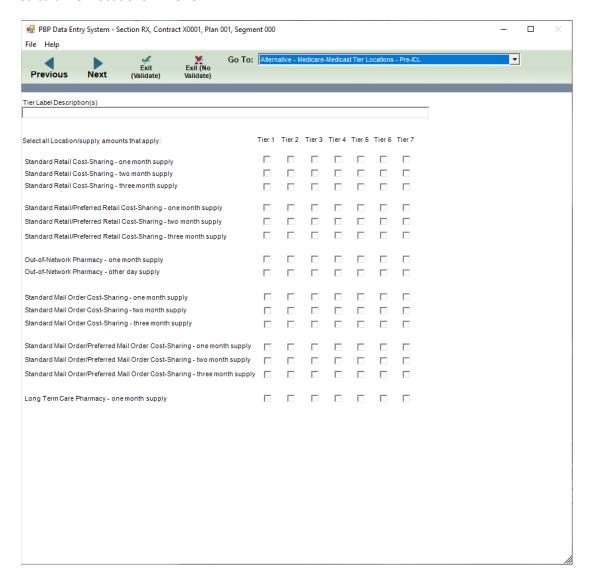

|          |   |   |  |
|                                                                            |                |                     |                       |        |                                         |          |   |   |  |
|                                                                            |                |                     |                       |        |                                         |          |   |   |  |
|                                                                            |                |                     |                       |        |                                         |          |   | / |  |

#### Alternative - Medicare-Medicaid Tier Type - Pre-ICL



#### Alternative – Medicare-Medicaid Tier Locations – Pre-ICL



### Alternative – Medicare-Medicaid Retail Pharmacy Location Supply – Pre-ICL

| 💀 PBP Data      | Entry System - Secti             | on RX, Contrac     | t X0001, Plan         | 001, Segme | ent 000                                                                                     |                                                                                                                        | - D X                                                                                                             |
|-----------------|----------------------------------|--------------------|-----------------------|------------|---------------------------------------------------------------------------------------------|---------------------------------------------------------------------