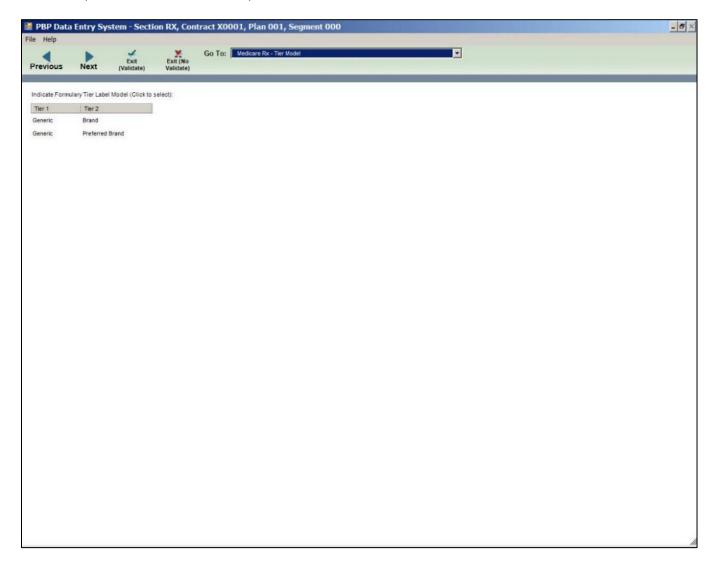

#### Medicare Rx General 3

Medicare Rx – Tier Model (when a tier includes 2 tiers)

Medicare Rx- Tier Model (when a tier includes 3 tiers)

Medicare Rx – Tier Model (when a tier includes 4 tiers)

Page 6 of 71