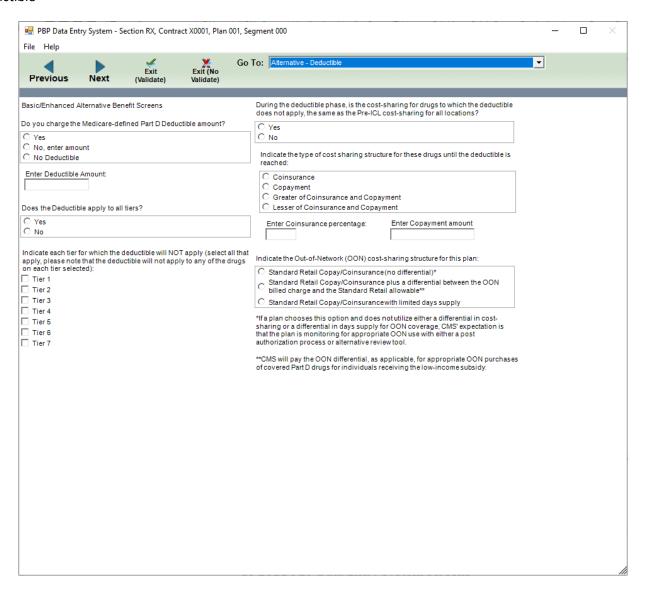

| ption(s)  Tier 1  Tier 2  Tier 3  Tier 4  Tier 5  Tier 6  Tier 7 | Copayment (\$)     | Coinsurance (%)       |        |                                                                 |   |   |
|                                                                             |                                                                  |                    |                       |        |                                                                 |   |   |
|                                                                             |                                                                  |                    |                       |        |                                                                 |   |   |

#### Alternative – Deductible



### Alternative – Enhanced Alternative Characteristics

Softrams

| PBP Data Entry System - Section RX, Contract X0001, Plan 001, Segment 000