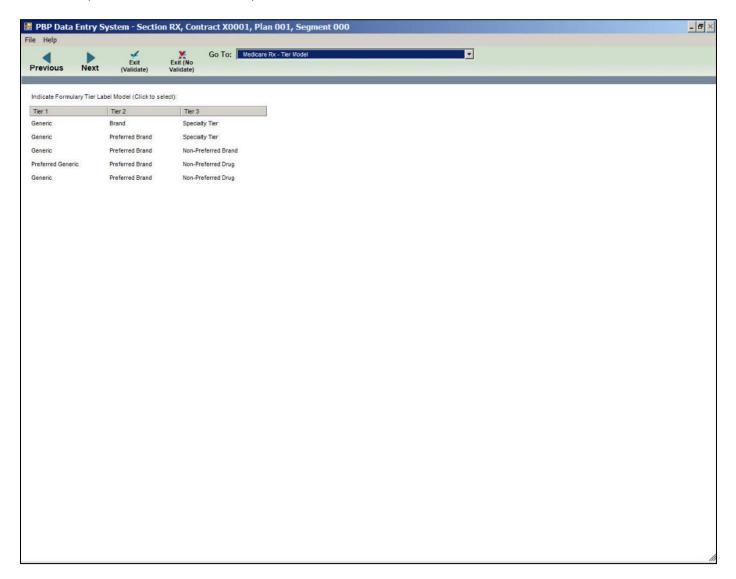

#### Medicare Rx General 3

Medicare Rx – Tier Model (when a tier includes 2 tiers)

Medicare Rx- Tier Model (when a tier includes 3 tiers)

Medicare Rx – Tier Model (when a tier includes 4 tiers)

Page 6 of 71