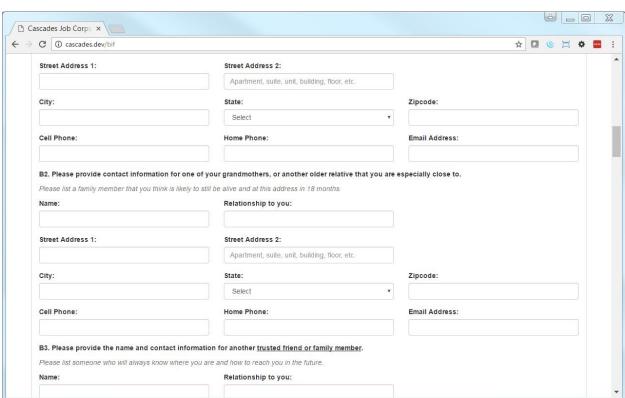

## Screen shots of the Baseline Information Form (BIF) as presented on the Participant Data System

This supporting document provides screen shots of the Cascades Job Corps study Baseline Information Form (BIF), as study participants will fill it out using the web-based Participant Data System. The BIF questions currently programmed into the Participant Data System are those that the evaluation expects to collect directly from participants, and excludes those that the evaluation expects to collect from the Job Corps MIS (i.e., the items marked with an asterisk on the Baseline Information Form.