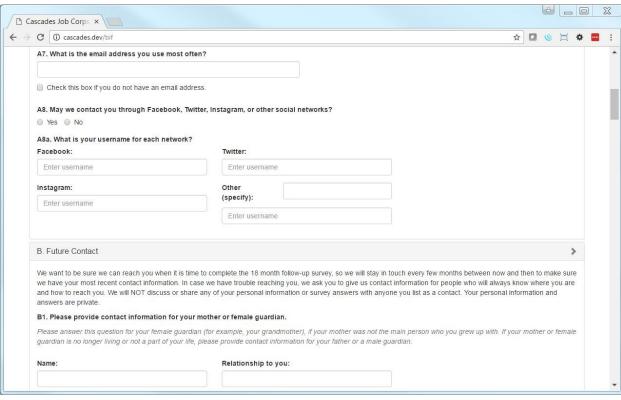

## Screen shots of the Baseline Information Form (BIF) as presented on the Participant Data System

This supporting document provides screen shots of the Cascades Job Corps study Baseline Information Form (BIF), as study participants will fill it out using the web-based Participant Data System. The BIF questions currently programmed into the Participant Data System are those that the evaluation expects to collect directly from participants, and excludes those that the evaluation expects to collect from the Job Corps MIS (i.e., the items marked with an asterisk on the Baseline Information Form.