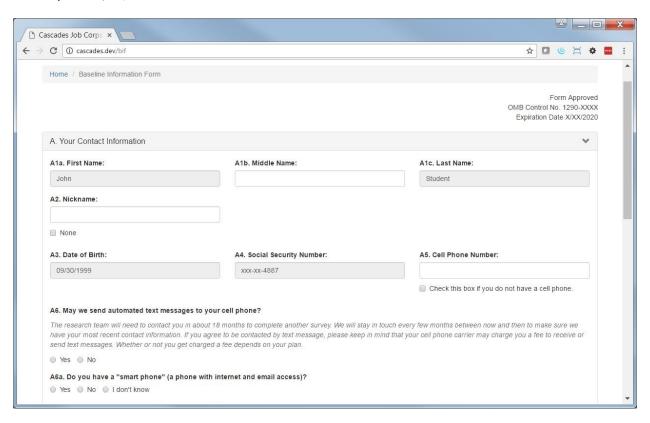

## Screen shots of the Baseline Information Form (BIF) as presented on the Participant Data System

This supporting document provides screen shots of the Cascades Job Corps study Baseline Information Form (BIF), as study participants will fill it out using the web-based Participant Data System. The BIF questions currently programmed into the Participant Data System are those that the evaluation expects to collect directly from participants, and excludes those that the evaluation expects to collect from the Job Corps MIS (i.e., the items marked with an asterisk on the Baseline Information Form.