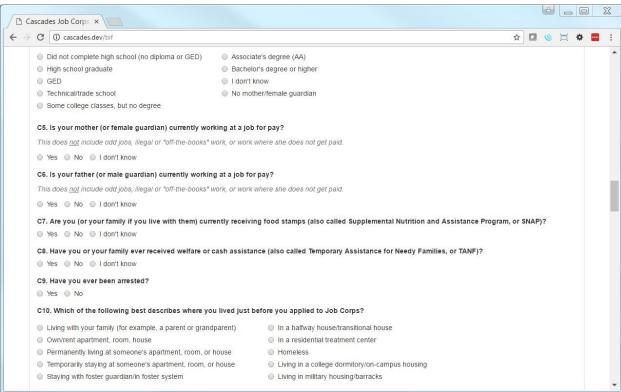

## Screen shots of the Baseline Information Form (BIF) as presented on the Participant Data System

This supporting document provides screen shots of the Cascades Job Corps study Baseline Information Form (BIF), as study participants will fill it out using the web-based Participant Data System. The BIF questions currently programmed into the Participant Data System are those that the evaluation expects to collect directly from participants, and excludes those that the evaluation expects to collect from the Job Corps MIS (i.e., the items marked with an asterisk on the Baseline Information Form.