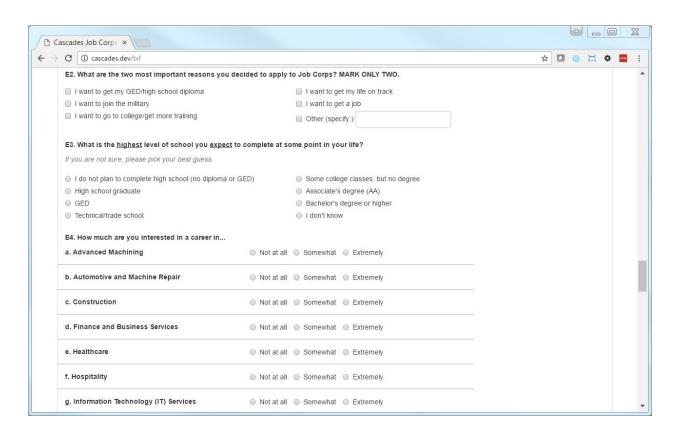

## Screen shots of the Baseline Information Form (BIF) as presented on the Participant Data System

This supporting document provides screen shots of the Cascades Job Corps study Baseline Information Form (BIF), as study participants will fill it out using the web-based Participant Data System. The BIF questions currently programmed into the Participant Data System are those that the evaluation expects to collect directly from participants, and excludes those that the evaluation expects to collect from the Job Corps MIS (i.e., the items marked with an asterisk on the Baseline Information Form.