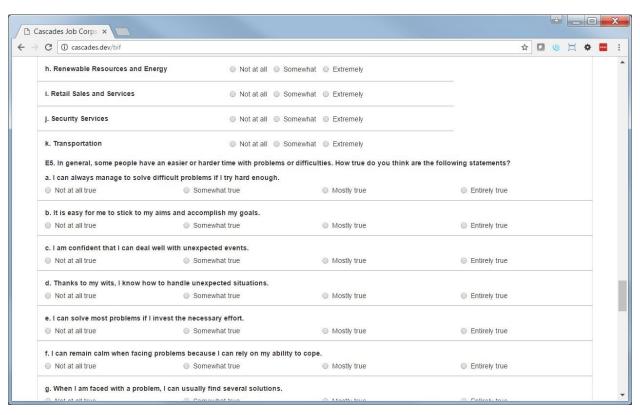

## Screen shots of the Baseline Information Form (BIF) as presented on the Participant Data System

This supporting document provides screen shots of the Cascades Job Corps study Baseline Information Form (BIF), as study participants will fill it out using the web-based Participant Data System. The BIF questions currently programmed into the Participant Data System are those that the evaluation expects to collect directly from participants, and excludes those that the evaluation expects to collect from the Job Corps MIS (i.e., the items marked with an asterisk on the Baseline Information Form.