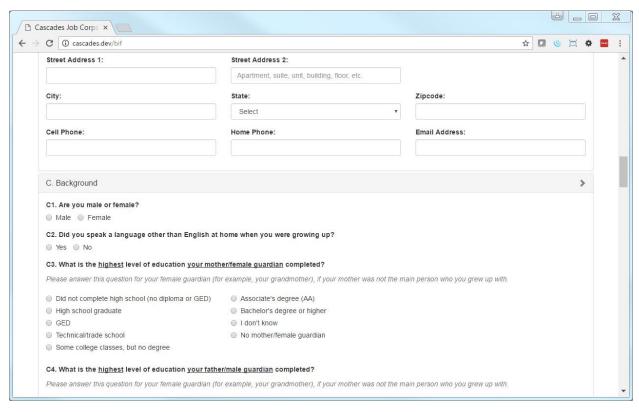

## Screen shots of the Baseline Information Form (BIF) as presented on the Participant Data System

This supporting document provides screen shots of the Cascades Job Corps study Baseline Information Form (BIF), as study participants will fill it out using the web-based Participant Data System. The BIF questions currently programmed into the Participant Data System are those that the evaluation expects to collect directly from participants, and excludes those that the evaluation expects to collect from the Job Corps MIS (i.e., the items marked with an asterisk on the Baseline Information Form.