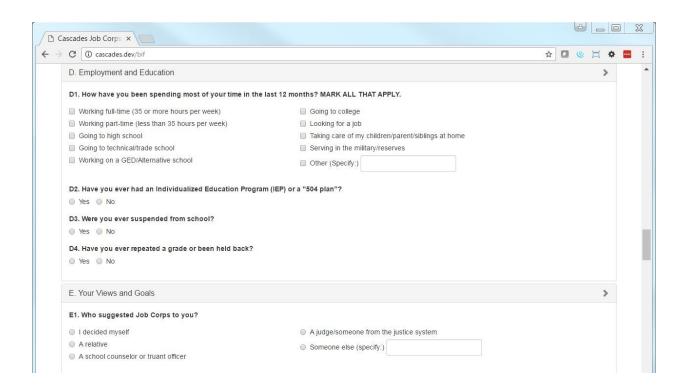

## Screen shots of the Baseline Information Form (BIF) as presented on the Participant Data System

This supporting document provides screen shots of the Cascades Job Corps study Baseline Information Form (BIF), as study participants will fill it out using the web-based Participant Data System. The BIF questions currently programmed into the Participant Data System are those that the evaluation expects to collect directly from participants, and excludes those that the evaluation expects to collect from the Job Corps MIS (i.e., the items marked with an asterisk on the Baseline Information Form.