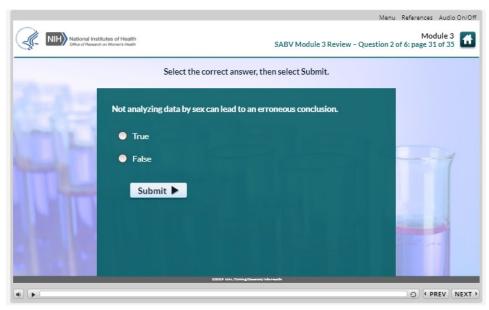

s" knowledge check

Public reporting burden for this collection of information is estimated to average 10 minutes per response, including the time for reviewing instructions, searching existing data sources, gathering and maintaining the data needed, and completing and reviewing the collection of information. An agency may not conduct or sponsor, and a person is not required to respond to, a collection of information unless it displays a currently valid OMB control number. Send comments regarding this burden estimate or any other aspect of this collection of information, including suggestions for reducing this burden, to: NIH, Project Clearance Branch, 6705 Rockledge Drive, MSC 7974, Bethesda, MD 20892-7974, ATTN: PRA (0925-xxxx\*). Do not return the completed form to this address.