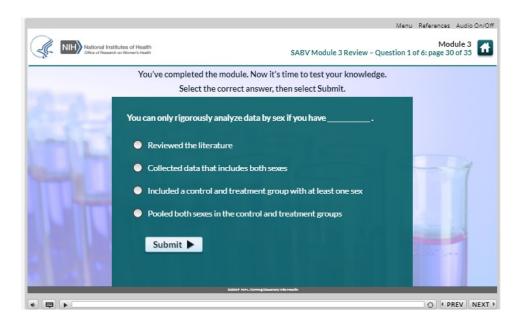

ses" knowledge check

Public reporting burden for this collection of information is estimated to average 10 minutes per response, including the time for reviewing instructions, searching existing data sources, gathering and maintaining the data needed, and completing and reviewing the collection of information. An agency may not conduct or sponsor, and a person is not required to respond to, a collection of information unless it displays a currently valid OMB control number. Send comments regarding this burden estimate or any other aspect of this collection of information, including suggestions for reducing this burden, to: NIH, Project Clearance Branch, 6705 Rockledge Drive, MSC 7974, Bethesda, MD 20892-7974, ATTN: PRA (0925-xxxx\*). Do not return the completed form to this address.