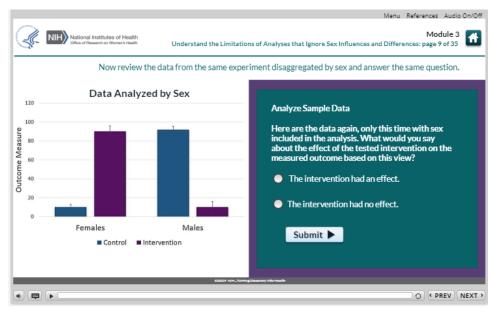

lyses" knowledge check

Public reporting burden for this collection of information is estimated to average 10 minutes per response, including the time for reviewing instructions, searching existing data sources, gathering and maintaining the data needed, and completing and reviewing the collection of information. An agency may not conduct or sponsor, and a person is not required to respond to, a collection of information unless it displays a currently valid OMB control number. Send comments regarding this burden estimate or any other aspect of this collection of information, including suggestions for reducing this burden, to: NIH, Project Clearance Branch, 6705 Rockledge Drive, MSC 7974, Bethesda, MD 20892-7974, ATTN: PRA (0925-xxxx\*). Do not return the completed form to this address.