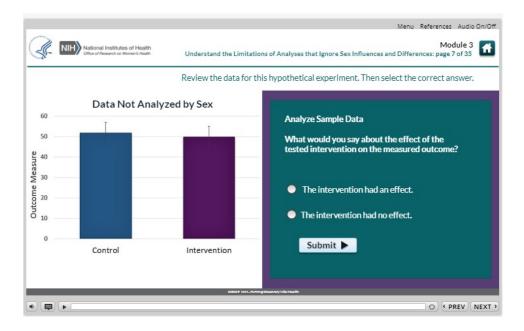

nalyses" knowledge check

Public reporting burden for this collection of information is estimated to average 10 minutes per response, including the time for reviewing instructions, searching existing data sources, gathering and maintaining the data needed, and completing and reviewing the collection of information. An agency may not conduct or sponsor, and a person is not required to respond to, a collection of information unless it displays a currently valid OMB control number. Send comments regarding this burden estimate or any other aspect of this collection of information, including suggestions for reducing this burden, to: NIH, Project Clearance Branch, 6705 Rockledge Drive, MSC 7974, Bethesda, MD 20892-7974, ATTN: PRA (0925-xxxx\*). Do not return the completed form to this address.