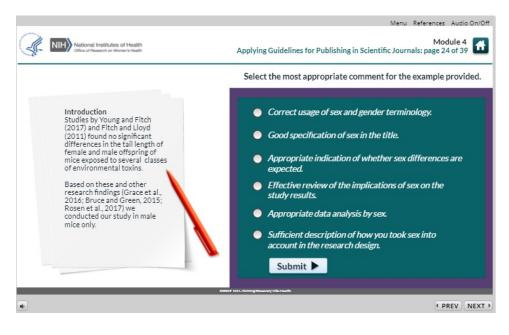

rting" knowledge check

Public reporting burden for this collection of information is estimated to average 10 minutes per response, including the time for reviewing instructions, searching existing data sources, gathering and maintaining the data needed, and completing and reviewing the collection of information. An agency may not conduct or sponsor, and a person is not required to respond to, a collection of information unless it displays a currently valid OMB control number. Send comments regarding this burden estimate or any other aspect of this collection of information, including suggestions for reducing this burden, to: NIH, Project Clearance Branch, 6705 Rockledge Drive, MSC 7974, Bethesda, MD 20892-7974, ATTN: PRA (0925-xxxx\*). Do not return the completed form to this address.