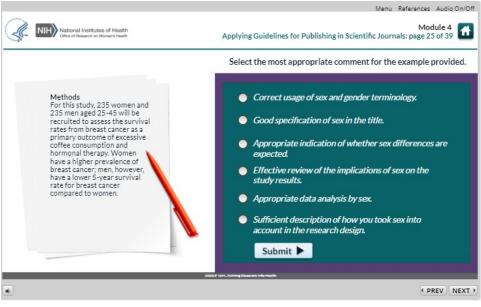

ing" knowledge check

Public reporting burden for this collection of information is estimated to average 10 minutes per response, including the time for reviewing instructions, searching existing data sources, gathering and maintaining the data needed, and completing and reviewing the collection of information. An agency may not conduct or sponsor, and a person is not required to respond to, a collection of information unless it displays a currently valid OMB control number. Send comments regarding this burden estimate or any other aspect of this collection of information, including suggestions for reducing this burden, to: NIH, Project Clearance Branch, 6705 Rockledge Drive, MSC 7974, Bethesda, MD 20892-7974, ATTN: PRA (0925-xxxx\*). Do not return the completed form to this address.