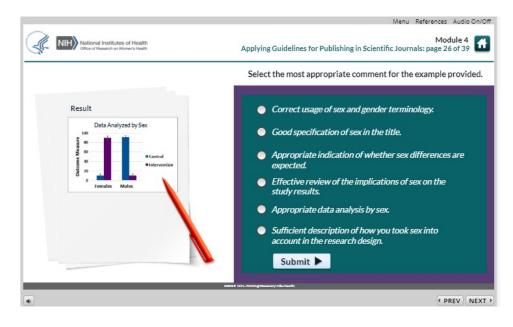

g" knowledge check

Public reporting burden for this collection of information is estimated to average 10 minutes per response, including the time for reviewing instructions, searching existing data sources, gathering and maintaining the data needed, and completing and reviewing the collection of information. An agency may not conduct or sponsor, and a person is not required to respond to, a collection of information unless it displays a currently valid OMB control number. Send comments regarding this burden estimate or any other aspect of this collection of information, including suggestions for reducing this burden, to: NIH, Project Clearance Branch, 6705 Rockledge Drive, MSC 7974, Bethesda, MD 20892-7974, ATTN: PRA (0925-xxxx\*). Do not return the completed form to this address.