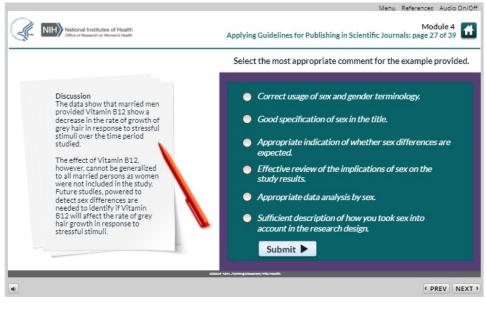

knowledge check

Public reporting burden for this collection of information is estimated to average 10 minutes per response, including the time for reviewing instructions, searching existing data sources, gathering and maintaining the data needed, and completing and reviewing the collection of information. An agency may not conduct or sponsor, and a person is not required to respond to, a collection of information unless it displays a currently valid OMB control number. Send comments regarding this burden estimate or any other aspect of this collection of information, including suggestions for reducing this burden, to: NIH, Project Clearance Branch, 6705 Rockledge Drive, MSC 7974, Bethesda, MD 20892-7974, ATTN: PRA (0925-xxxx\*). Do not return the completed form to this address.