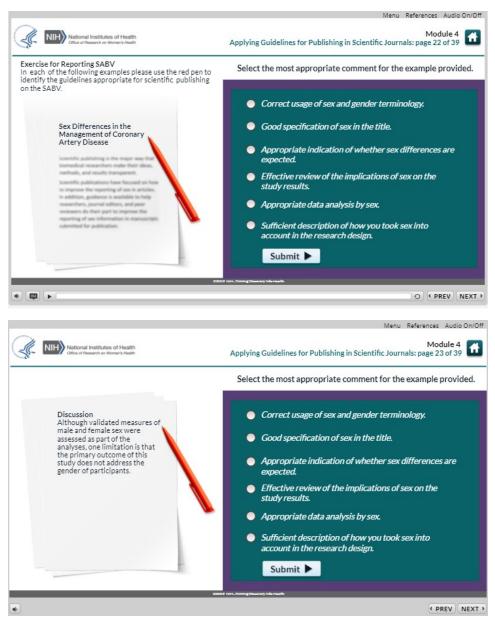

porting" knowledge check

Public reporting burden for this collection of information is estimated to average 10 minutes per response, including the time for reviewing instructions, searching existing data sources, gathering and maintaining the data needed, and completing and reviewing the collection of information. An agency may not conduct or sponsor, and a person is not required to respond to, a collection of information unless it displays a currently valid OMB control number. Send comments regarding this burden estimate or any other aspect of this collection of information, including suggestions for reducing this burden, to: NIH, Project Clearance Branch, 6705 Rockledge Drive, MSC 7974, Bethesda, MD 20892-7974, ATTN: PRA (0925-xxxx\*). Do not return the completed form to this address.