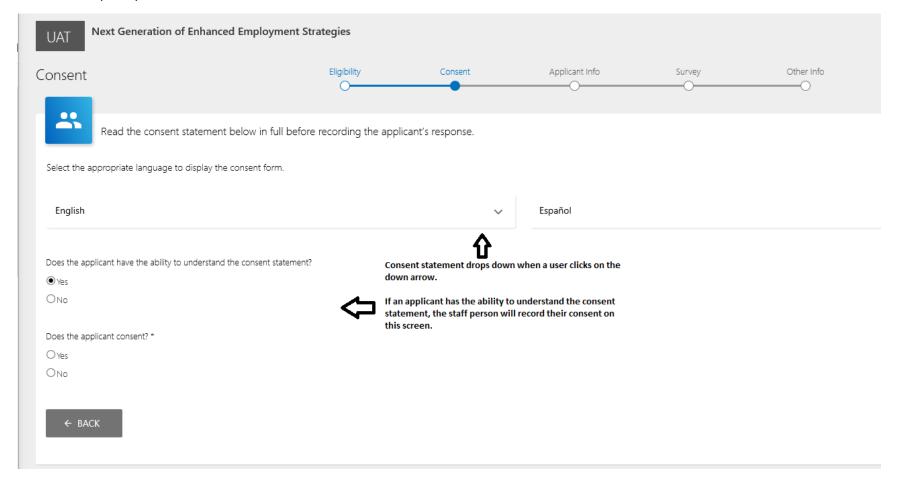

ss it displays a valid OMB control number. The valid OMB control number for this information collection is XXXX-XXXX. The time required to complete this information collection is estimated to average 25 minutes per response, including the time to review instructions, search existing data resources, gather the data needed, and complete and review the information collection. This includes the time it takes to complete the baseline survey. Send comments regarding this burden estimate to XXX. OMB expiration date xx/xx/xxxx.

Identifying and Contact Information Data Collection - Screens in the Random Assignment, Participant Tracking Enrollment, and Reporting, or RAPTER®, system



A1. Login screens



#### **Intake Screens**

## **B1. Study Eligibility**



## **B2.** Consent by Sample Member





# B3. Consent by parent/guardian



# B4. Applicant information



| Social Security number *                                  |
|-----------------------------------------------------------|
| 1001-101-10001                                            |
| ☐ This participant does not have a Social Security number |
|                                                           |
| Contact Information                                       |
| Address Line 1 *                                          |
| Address Line 2                                            |
| City *                                                    |
| State *                                                   |
| Zip*                                                      |
| 30000C-3000K