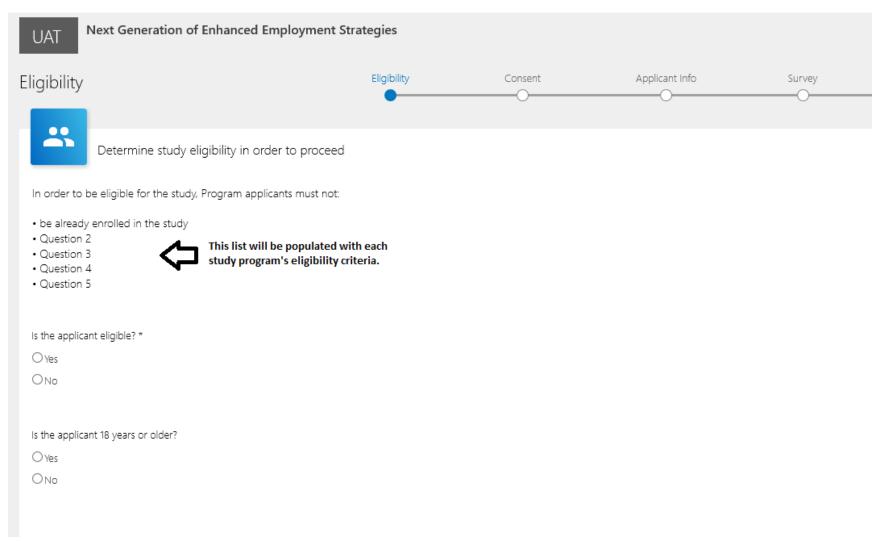

ond to a collection of information unless it displays a valid OMB control number. The valid OMB control number for this information collection is XXXX-XXXX. The time required to complete this information collection is estimated to average 25 minutes per response, including the time to review instructions, search existing data resources, gather the data needed, and complete and review the information collection. This includes the time it takes to complete the baseline survey. Send comments regarding this burden estimate to XXX. OMB expiration date xx/xx/xxxx.

Identifying and Contact Information Data Collection - Screens in the Random Assignment, Participant Tracking Enrollment, and Reporting, or RAPTER®, system



A1. Login screens



#### **Intake Screens**

## **B1. Study Eligibility**



## **B2.** Consent by Sample Member





# B3. Consent by parent/guardian



# B4. Applicant information



| Social Security number *                                  |
|-----------------------------------------------------------|
| 1001-101-10001                                            |
| ☐ This participant does not have a Social Security number |
|                                                           |
| Contact Information                                       |
| Address Line 1 *                                          |
| Address Line 2                                            |
| City *                                                    |
| State *                                                   |
| Zip*                                                      |
| 30000C