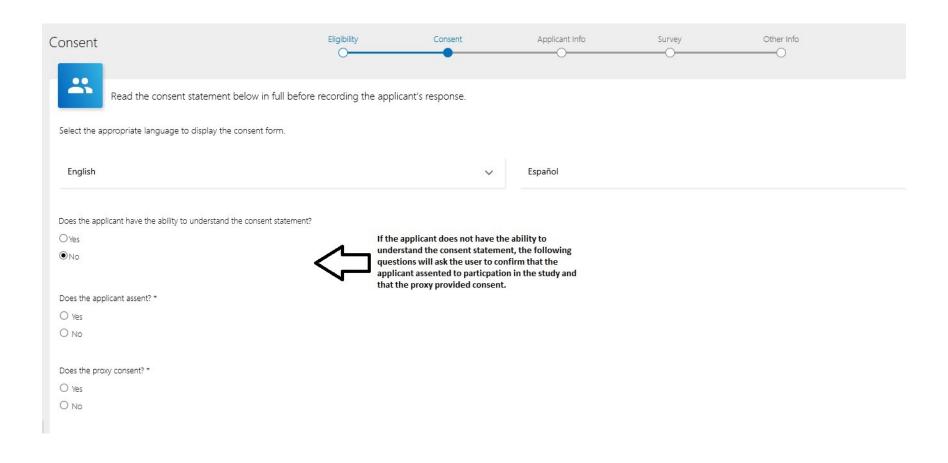

it displays a valid OMB control number. The valid OMB control number for this information collection is XXXX-XXXX. The time required to complete this information collection is estimated to average 25 minutes per response, including the time to review instructions, search existing data resources, gather the data needed, and complete and review the information collection. This includes the time it takes to complete the baseline survey. Send comments regarding this burden estimate to XXX. OMB expiration date xx/xx/xxxx.

Identifying and Contact Information Data Collection - Screens in the Random Assignment, Participant Tracking Enrollment, and Reporting, or RAPTER®, system



A1. Login screens



#### **Intake Screens**

## **B1. Study Eligibility**



## **B2.** Consent by Sample Member





# B3. Consent by parent/guardian



# B4. Applicant information



| Social Security number *                                  |
|-----------------------------------------------------------|
| 1001-101-10001                                            |
| ☐ This participant does not have a Social Security number |
|                                                           |
| Contact Information                                       |
| Address Line 1 *                                          |
| Address Line 2                                            |
| City *                                                    |
| State *                                                   |
| Zip*                                                      |
| 30000C-3000K