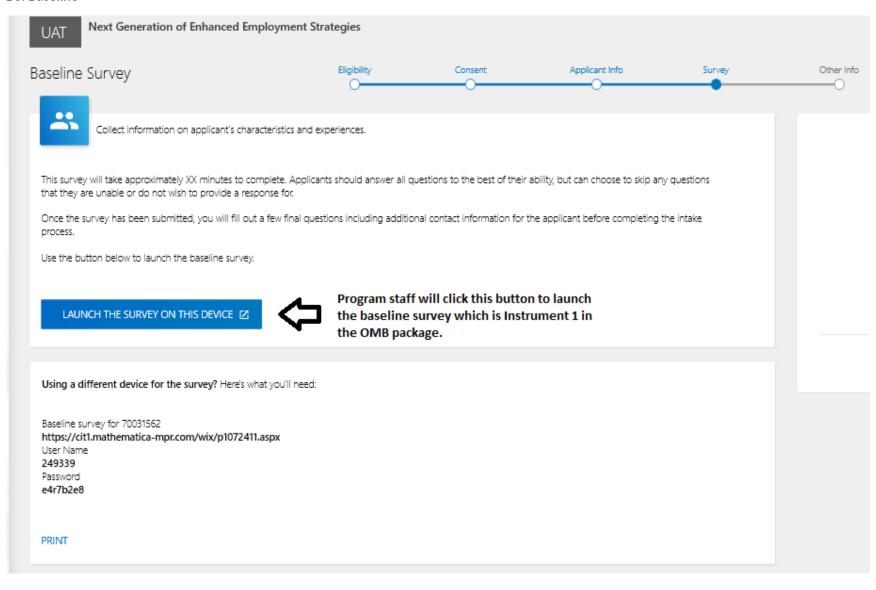

|
| Random assignment stratification characteristic | This is to collect information to stratify random assignment.                                                   |
| Response 🗸                                      | Examples could include referral source, staff, etc. The variables will be populated for each program as needed. |
| School                                          |                                                                                                                 |
| School Name                                     | This will only be used for for programs that enroll participants in schools.                                    |

# B5. Duplicate check



#### **B6.** Baseline



## B7. Additional contacts screen



| Email(s)                |                |
|-------------------------|----------------|
| Email address *         |                |
| This person does not    | have an email. |
| ADD E-MAIL              | REMOVE E-MAIL  |
| Phone number(s)         |                |
| (xior) xior – xiorx     |                |
| ☐This person does not h | nave a phone.  |
| Personal or work? *     |                |
| O Work                  |                |

| Cell or landline? *                                          |        |
|--------------------------------------------------------------|--------|
| ● Cell                                                       |        |
| OLandline                                                    |        |
| OK to text?