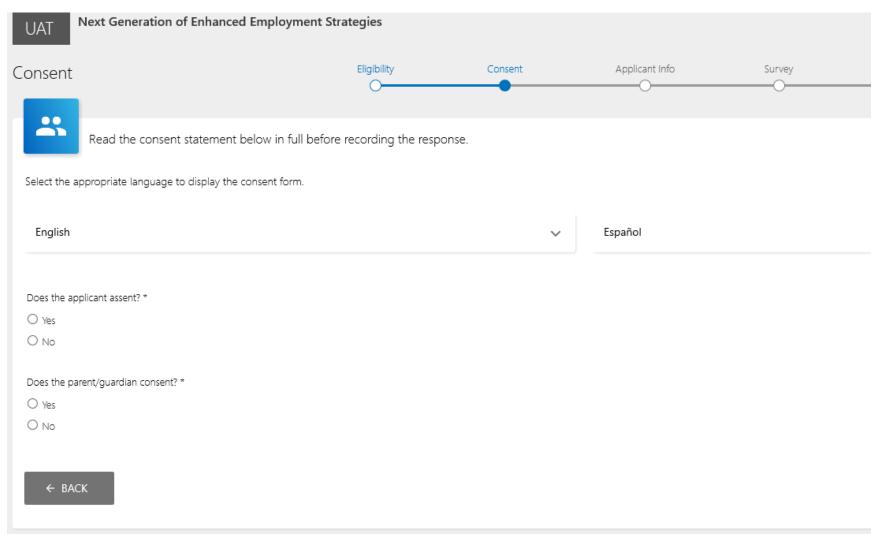

ber. The valid OMB control number for this information collection is XXXX-XXXX. The time required to complete this information collection is estimated to average 25 minutes per response, including the time to review instructions, search existing data resources, gather the data needed, and complete and review the information collection. This includes the time it takes to complete the baseline survey. Send comments regarding this burden estimate to XXX. OMB expiration date xx/xx/xxxx.

Identifying and Contact Information Data Collection - Screens in the Random Assignment, Participant Tracking Enrollment, and Reporting, or RAPTER®, system



A1. Login screens



#### **Intake Screens**

## **B1. Study Eligibility**



## **B2.** Consent by Sample Member





# B3. Consent by parent/guardian



# B4. Applicant information



| Social Security number *                                  |
|-----------------------------------------------------------|
| 1001-101-10001                                            |
| ☐ This participant does not have a Social Security number |
|                                                           |
| Contact Information                                       |
| Address Line 1 *                                          |
| Address Line 2                                            |
| City *                                                    |
| State *                                                   |
| Zip*                                                      |
| 30000C-3000K                                              |
|