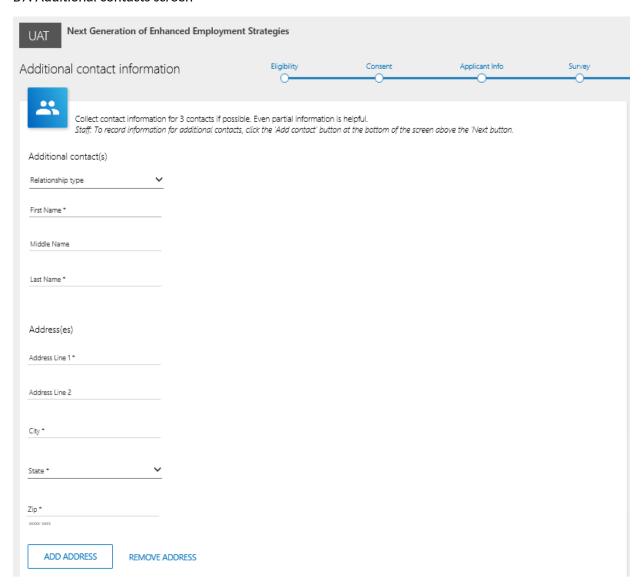

## B7. Additional contacts screen

| Email(s)                |                |
|-------------------------|----------------|
| Email address *         |                |
| This person does not    | have an email. |
| ADD E-MAIL              | REMOVE E-MAIL  |
| Phone number(s)         |                |
| (xior) xior – xiorx     |                |
| ☐This person does not h | nave a phone.  |
| Personal or work? *     |                |
| O Work                  |                |

| Cell or landline? *                                          |        |
|--------------------------------------------------------------|--------|
| ● Cell                                                       |        |
| OLandline                                                    |        |
| OK to text? (Message and data rates may apply.) *            |        |
| ○Yes                                                         |        |
| ONo                                                          |        |
| ADD PHONE REMOVE PHONE  Applicant does not have any contacts |        |
| ADD CONTACT                                                  |        |
| ← BACK                                                       | NEXT → |