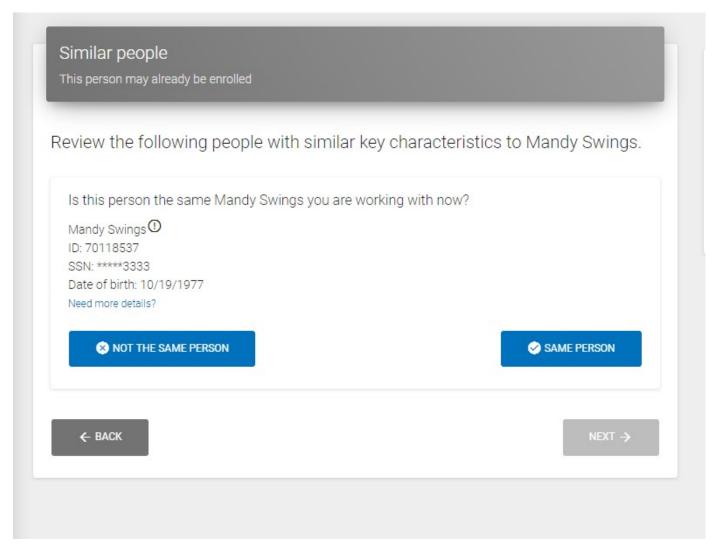

|
| Random assignment stratification characteristic | This is to collect information to stratify random assignment.                                                   |
| Response 🗸                                      | Examples could include referral source, staff, etc. The variables will be populated for each program as needed. |
| School                                          |                                                                                                                 |
| School Name                                     | This will only be used for for programs that enroll participants in schools.                                    |

# B5. Duplicate check



#### **B6.** Baseline



## B7. Additional contacts screen



| Email(s)                |                |
|-------------------------|----------------|
| Email address *         |                |
| This person does not    | have an email. |
| ADD E-MAIL              | REMOVE E-MAIL  |
| Phone number(s)         |                |
| (xior) xior – xiorx     |                |
| ☐This person does not h | nave a phone.  |
| Personal or work? *     |                |
| O Work                  |                |

| Cell or landline? *                                          |        |
|--------------------------------------------------------------|--------|
| ● Cell                                                       |        |
| OLandline