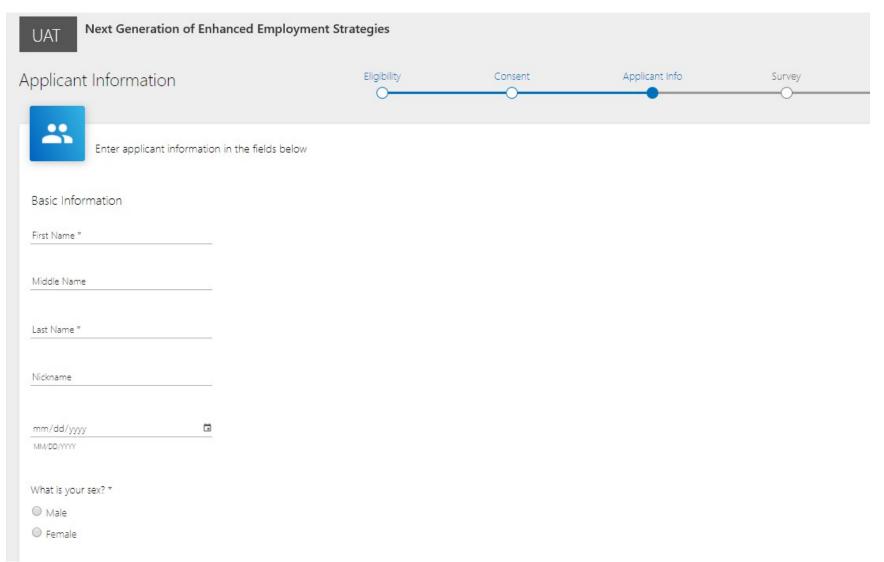

# B4. Applicant information

| Social Security number *                                  |
|-----------------------------------------------------------|
| 1001-101-10001                                            |
| ☐ This participant does not have a Social Security number |
|                                                           |
| Contact Information                                       |
| Address Line 1 *                                          |
| Address Line 2                                            |
| City *                                                    |
| State *                                                   |
| Zip*                                                      |
| 30000C-3000K                                              |
|                                                           |
| ADD ADDRESS REMOVE ADDRESS                                |