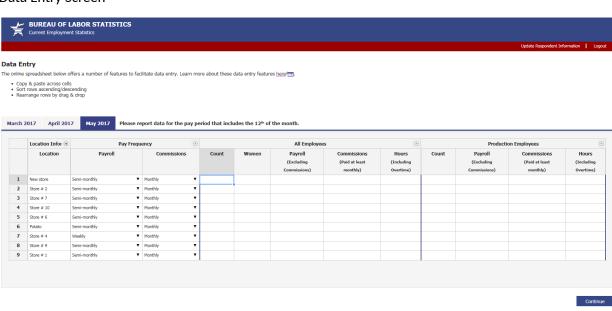

931.

We estimate that it will take an average of 10 minutes to complete this form each month including time to review instructions, search existing data sources, gather and maintain the necessary data, and complete and review this information. If you have any comments regarding these estimates or any other aspects of this survey, send them to the Bureau of Labor Statistics, Division of Current Employment Statistics (1220-0011), 2 Massachusetts Avenue, NE, Washington, DC 20212. You are not required to respond to the collection of information unless it displays a currently valid OMB control number. Form Approved OMB No. 1220-0011.

If you have questions or comments, please send e-mail to: <a href="mailto:ceswebhelp@bls.gov">ceswebhelp@bls.gov</a> | Version: 5.4

#### **Data Entry Screen**



# **Editing Screen**



Missing Data
There are data missing from the locations below. Please provide at least the All Employee count highlighted in the cells below.

| Location Information    • |           | Pay Frequency |           |         | All Employees |       |                                       |                                           | <ul> <li>Production Employee</li> </ul> |       |                       | Employees                                 | •                                | Explanation             |
|---------------------------|-----------|---------------|-----------|---------|---------------|-------|---------------------------------------|-------------------------------------------|-----------------------------------------|-------|-----------------------|----