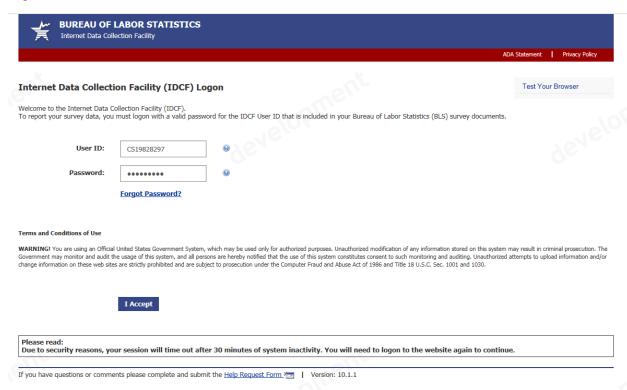

#### WebPro Screens

### Login Screen



## Survey Screen



Maintenance activities may be conducted on Sundays from noon to 6:00 p.m. Eastern Time in order to keep the Internet Data Collection Facility (IDCF) at its peak performance and to cause as little disruption in service as possible to our customers. If the system is unavailable, please try back at a later time.

#### Dear Employer Screen



Dear Employer.

Welcome to the Current Employment Statistics (CES) Internet data reporting page. The CES program collects employment and payroll information from over 300,000 businesses on a monthly basis and provides detailed industry data on employment, hours, and earnings for the nation. Your data help provide business and government officials with vital economic information on our nation's economy. Thank you for being a part of o