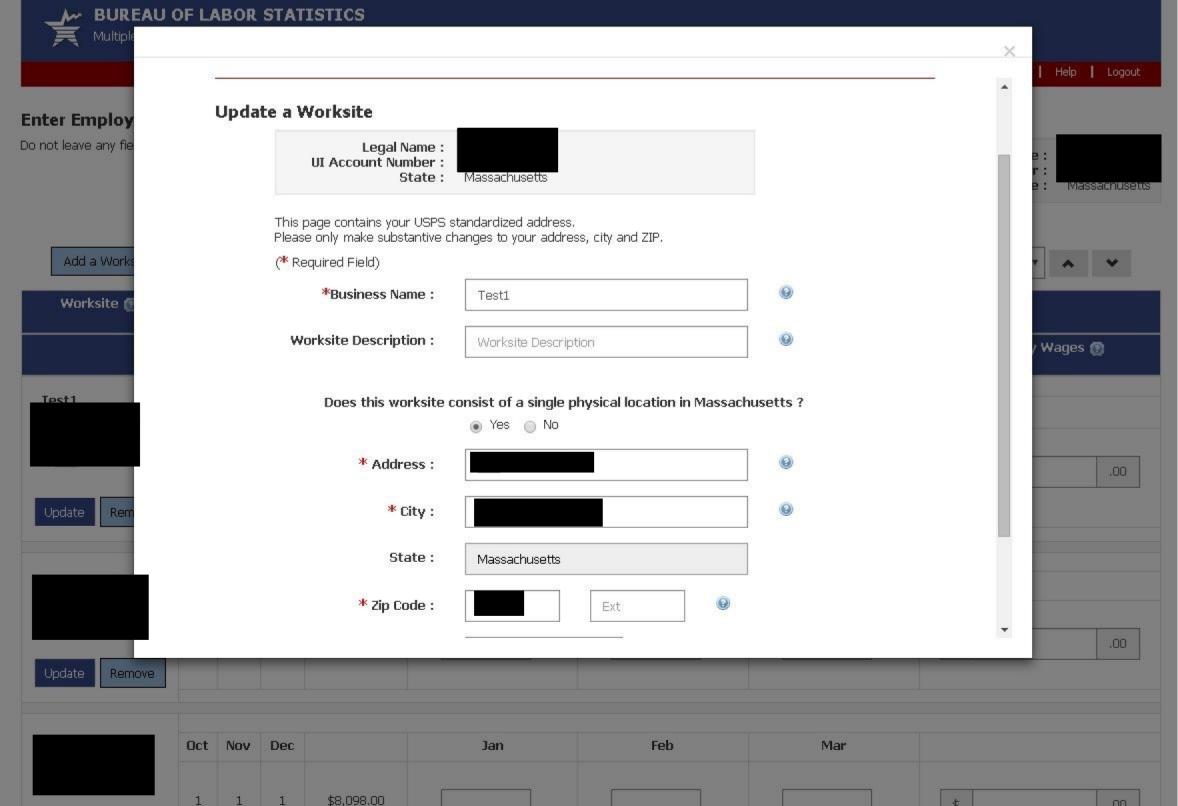

# **Enter Employment and Wages for your Worksite Locations**

Do not leave any field blank. Enter zeroes where there were no employees or wages.

Legal Name: **UI Account Number:** State: Massachusetts

| 5 | Previous |
|---|----------|
|   |          |

# **Enter Employment and Wages for your Worksite Locations**

Do not leave any field blank. Enter zeroes where there were no employees or wages.

Legal Name: UI Account Number: State: massacriusetts

Please check highlighted entries. Some issues were found in 1 of 3 worksites. You may continue when all worksites are complete and any edits are resolved.

Add a Worksite to this list

Select a display order

| Worksite 📵   | Qu                                                                                                               | Quarter ending December 31,<br>2010 🕲 |     |                    | Quarter ending March 31, 2011 |                       |                |                   |  |
|--------------|------------------------------------------------------------------------------------------------------------------|---------------------------------------|-----|--------------------|-------------------------------|-----------------------|----------------|-------------------|--|
|              |                                                                                                                  | lumber<br>mploye                      |     | Quarterly<br>Wages | 8                             | Number of Employees 👩 |                | Quarterly Wages 👰 |  |
| est1         | Wages for this quarter are much higher than last quarter's wages. Please verify wages or make corrections below. |                                       |     |                    |                               |                       | Provide Reason |                   |  |
|              | Oct                                                                                                              | Nov                                   | Dec |                    | Jan                           | Feb                   | Mar            |                   |  |
| odate Remove | 2                                                                                                                | 2                                     | 2   | \$12,997.00        | 2                             | 2                     | 2              | \$ 1290000 .00    |  |