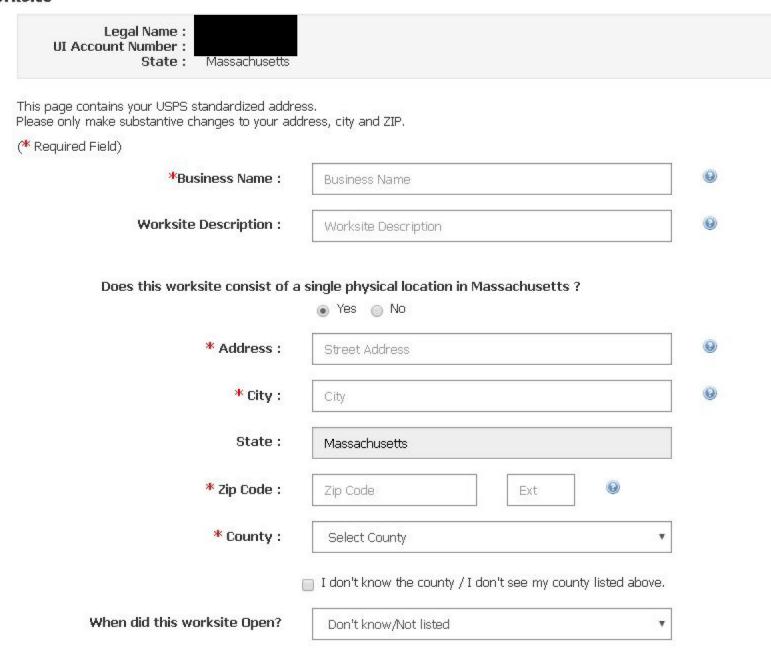

### Add a Worksite

### Main Business Activity

Based on your worksites' current activities, the following activities have been identified as likely to describe your new worksite. Click on each code for a more thorough description. The descriptions below are for your main business activity, goods, products, or services in this State. These general descriptions and there may be activities listed in which you do not participate.