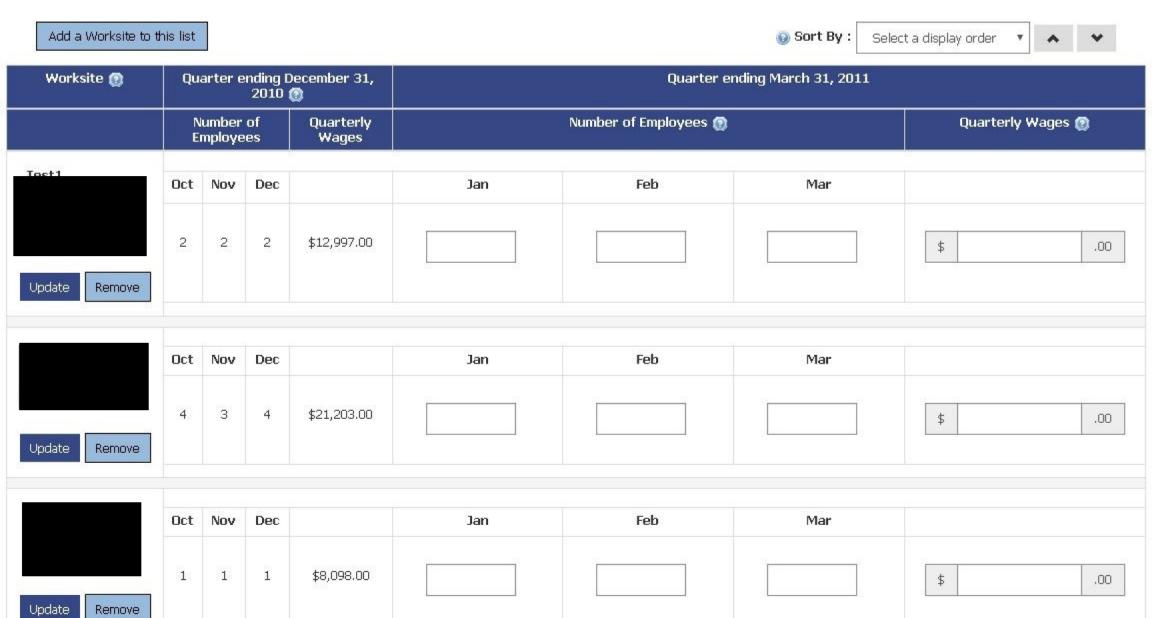

# **Enter Employment and Wages for your Worksite Locations**

Do not leave any field blank. Enter zeroes where there were no employees or wages.

Legal Name: **UI Account Number:** State: Massachusetts

| 5 | Previous |
|---|----------|
|   |          |

# **Enter Employment and Wages for your Worksite Locations**

Do not leave any field blank. Enter zeroes where there were no employees or wages.

Legal Name: UI Account Number: State: massacriusetts

Please check highlighted entries. Some issues were found in 1 of 3 worksites. You may continue when all worksites are complete and any edits are resolved.

Add a Worksite to this list

Select a display order

| Worksite 📵   | Qu                                                                                                               | Quarter ending December 31,<br>2010 🕲 |     |                    | Quarter ending March 31, 2011 |                       |                |                   |  |
|--------------|------------------------------------------------------------------------------------------------------------------|---------------------------------------|-----|--------------------|-------------------------------|-----------------------|----------------|-------------------|--|
|              |                                                                                                                  | lumber<br>mploye                      |     | Quarterly<br>Wages | 8                             | Number of Employees 👩 |                | Quarterly Wages 👰 |  |
| est1         | Wages for this quarter are much higher than last quarter's wages. Please verify wages or make corrections below. |                                       |     |                    |                               |                       | Provide Reason |                   |  |
|              | Oct                                                                                                              | Nov                                   | Dec |                    | Jan                           | Feb                   | Mar            |                   |  |
| odate Remove | 2                                                                                                                | 2                                     | 2   | \$12,997.00        | 2                             | 2                     | 2              | \$ 1290000 .00    |  |