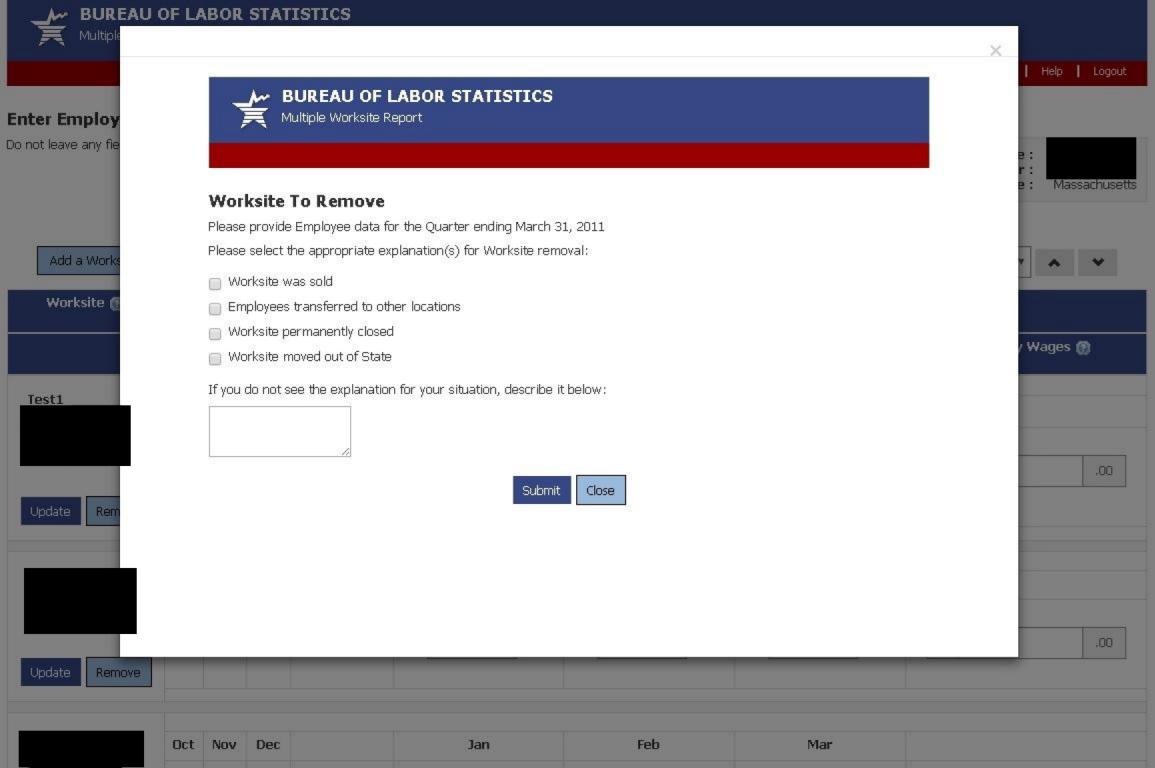

Add a Worksite to this list

Select a display order

| Worksite 📵   | Qu                                                                                                               | Quarter ending December 31,<br>2010 🕲 |     |                    | Quarter ending March 31, 2011 |                       |                |                   |  |
|--------------|------------------------------------------------------------------------------------------------------------------|---------------------------------------|-----|--------------------|-------------------------------|-----------------------|----------------|-------------------|--|
|              |                                                                                                                  | lumber<br>mploye                      |     | Quarterly<br>Wages | 8                             | Number of Employees 👩 |                | Quarterly Wages 👰 |  |
| est1         | Wages for this quarter are much higher than last quarter's wages. Please verify wages or make corrections below. |                                       |     |                    |                               |                       | Provide Reason |                   |  |
|              | Oct                                                                                                              | Nov                                   | Dec |                    | Jan                           | Feb                   | Mar            |                   |  |
| odate Remove | 2                                                                                                                | 2                                     | 2   | \$12,997.00        | 2                             | 2                     | 2              | \$ 1290000 .00    |  |