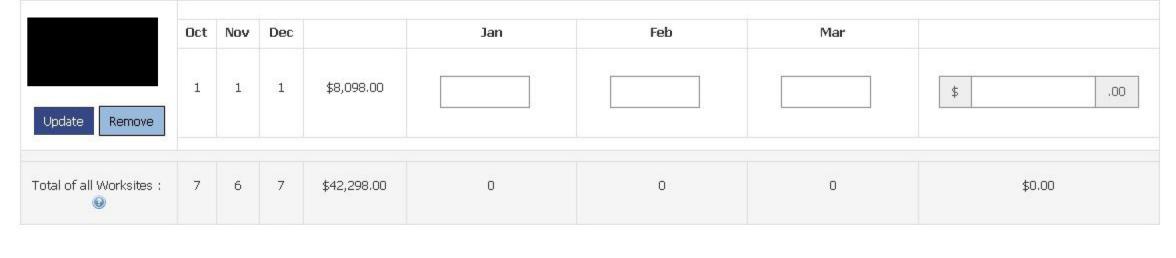

# **Enter Employment and Wages for your Worksite Locations**

Do not leave any field blank. Enter zeroes where there were no employees or wages.

Legal Name: UI Account Number: State: massacriusetts

Please check highlighted entries. Some issues were found in 1 of 3 worksites. You may continue when all worksites are complete and any edits are resolved.

Add a Worksite to this list

Select a display order

| Worksite 📵   | Qu                                                                                                               | Quarter ending December 31,<br>2010 🕲 |     |                    | Quarter ending March 31, 2011 |                       |                |                   |  |
|--------------|------------------------------------------------------------------------------------------------------------------|---------------------------------------|-----|--------------------|-------------------------------|-----------------------|----------------|-------------------|--|
|              |                                                                                                                  | lumber<br>mploye                      |     | Quarterly<br>Wages | 8                             | Number of Employees 👩 |                | Quarterly Wages 👰 |  |
| est1         | Wages for this quarter are much higher than last quarter's wages. Please verify wages or make corrections below. |                                       |     |                    |                               |                       | Provide Reason |                   |  |
|              | Oct                                                                                                              | Nov                                   | Dec |                    | Jan                           | Feb                   | Mar            |                   |  |
| odate Remove | 2                                                                                                                | 2                                     | 2   | \$12,997.00        | 2                             | 2                     | 2              | \$ 1290000 .00    |  |