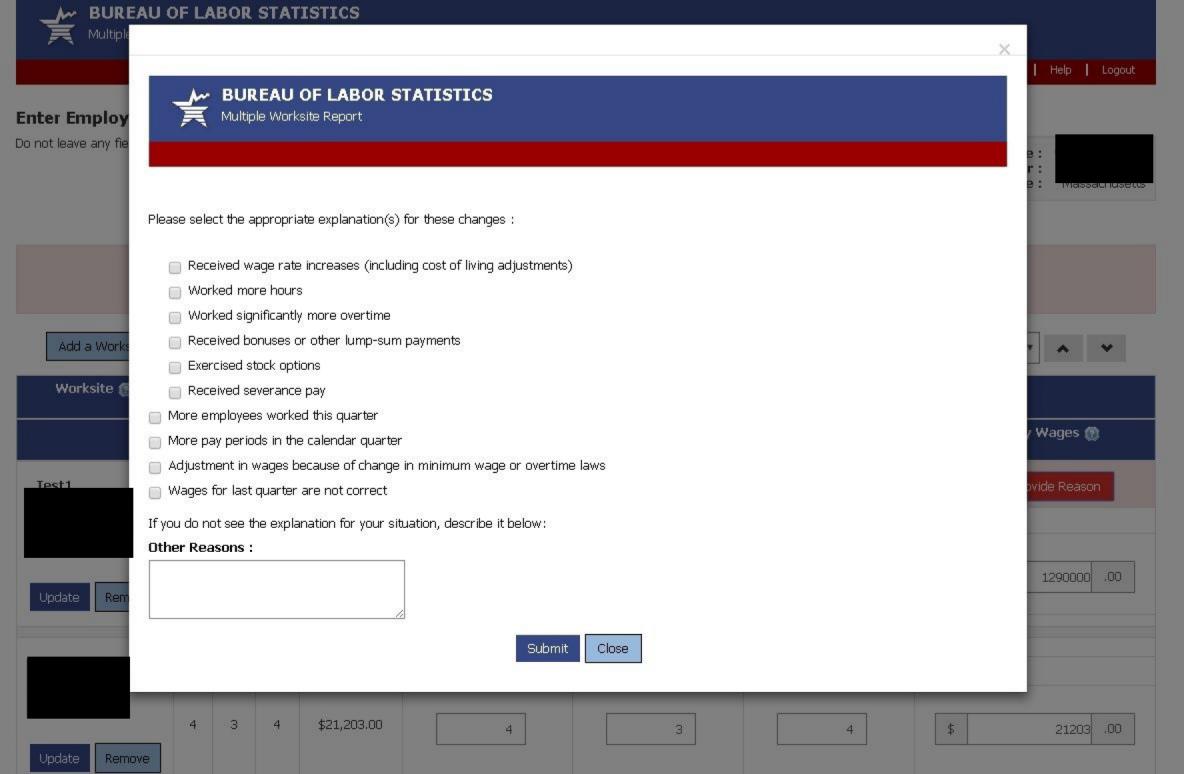

Add a Worksite to this list

Select a display order

| Worksite 📵   | Qu                                                                                                               | Quarter ending December 31,<br>2010 🕲 |     |                    | Quarter ending March 31, 2011 |                       |                |                   |  |
|--------------|------------------------------------------------------------------------------------------------------------------|---------------------------------------|-----|--------------------|-------------------------------|-----------------------|----------------|-------------------|--|
|              |                                                                                                                  | lumber<br>mploye                      |     | Quarterly<br>Wages | 8                             | Number of Employees 👩 |                | Quarterly Wages 👰 |  |
| est1         | Wages for this quarter are much higher than last quarter's wages. Please verify wages or make corrections below. |                                       |     |                    |                               |                       | Provide Reason |                   |  |
|              | Oct                                                                                                              | Nov                                   | Dec |                    | Jan                           | Feb                   | Mar            |                   |  |
| odate Remove | 2                                                                                                                | 2                                     | 2   | \$12,997.00        | 2                             | 2                     | 2              | \$ 1290000 .00    |  |