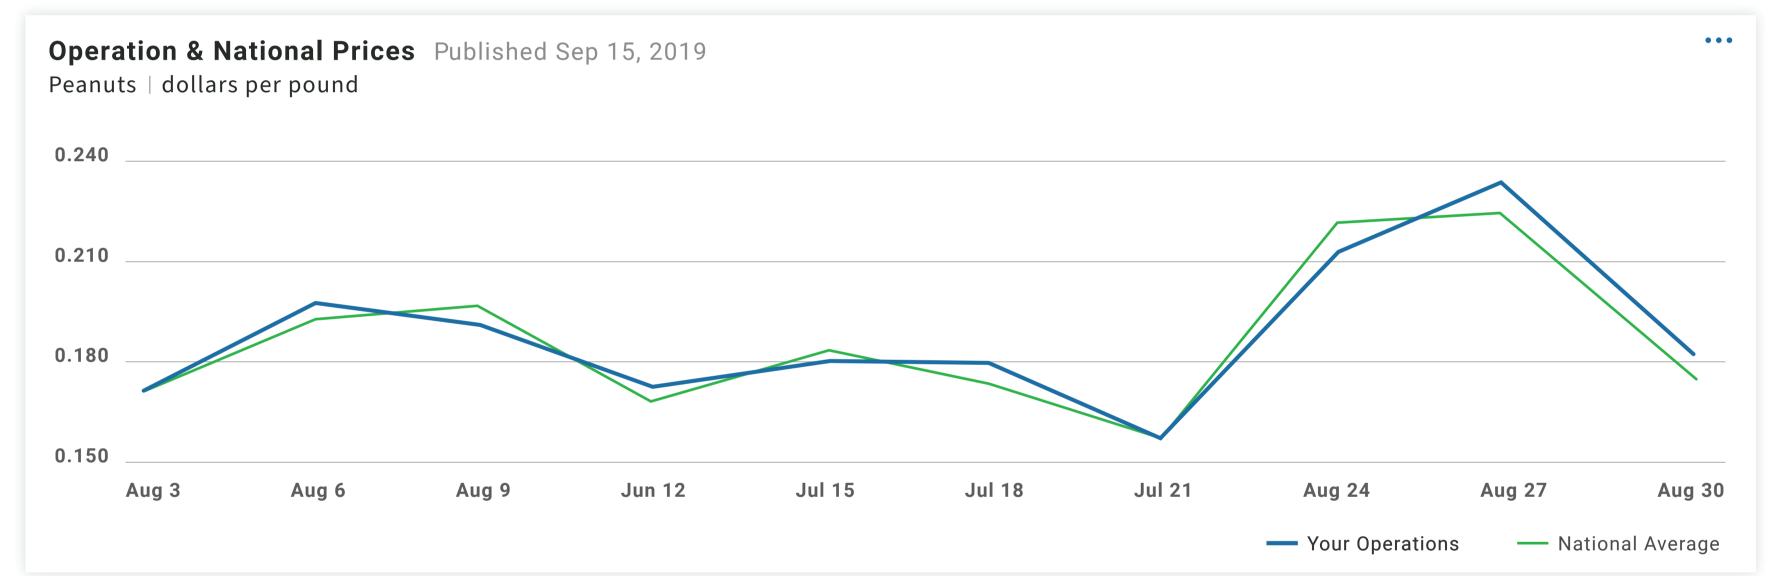

## **MOST RECENT**

**August Peanut Pricing** Published on Sep 15, 2019 Data on the fluctuation of peanut pricing across the nation in the month of August

**August Peanut Acreage** Published on Sep 5, 2019