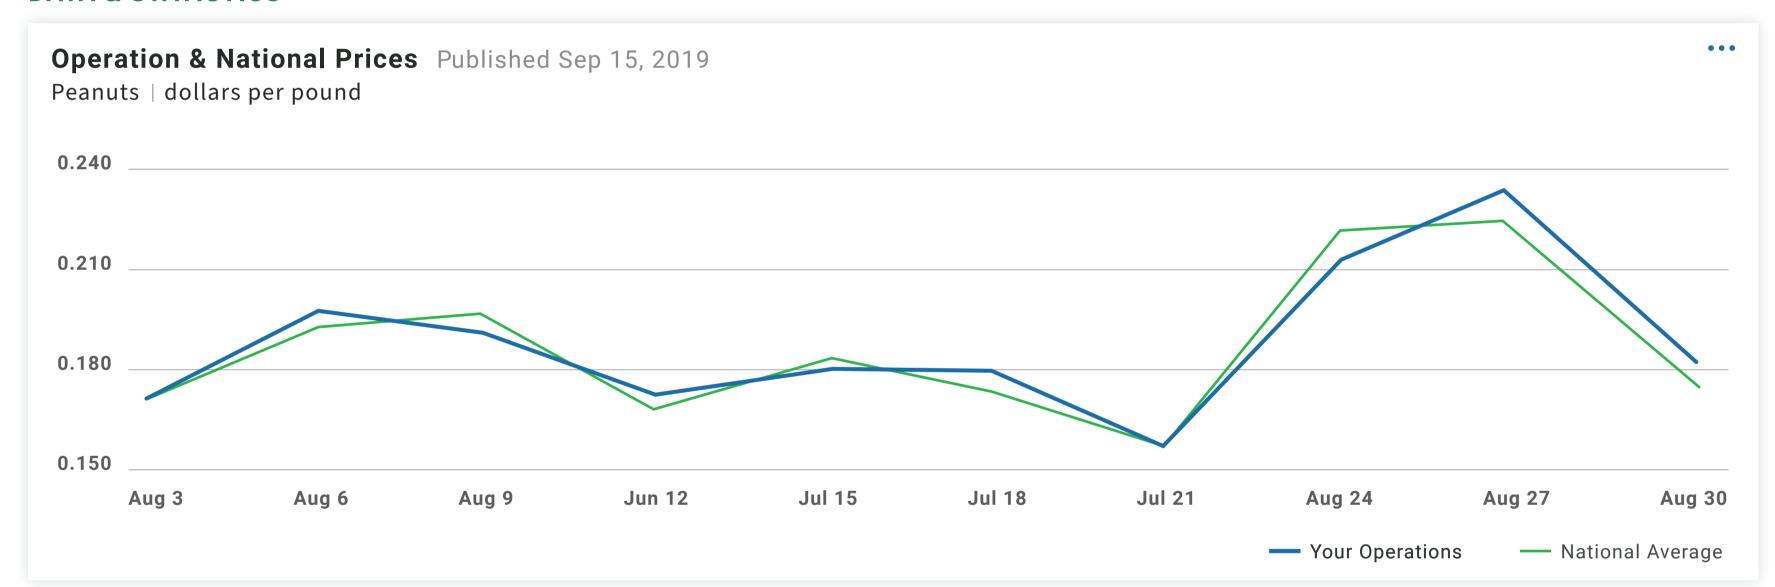

## **MOST RECENT**

**August Peanut Pricing** Published on Sep 15, 2019 Data on the fluctuation of peanut pricing across the nation in the month of August

**August Peanut Acreage** Published on Sep 5, 2019