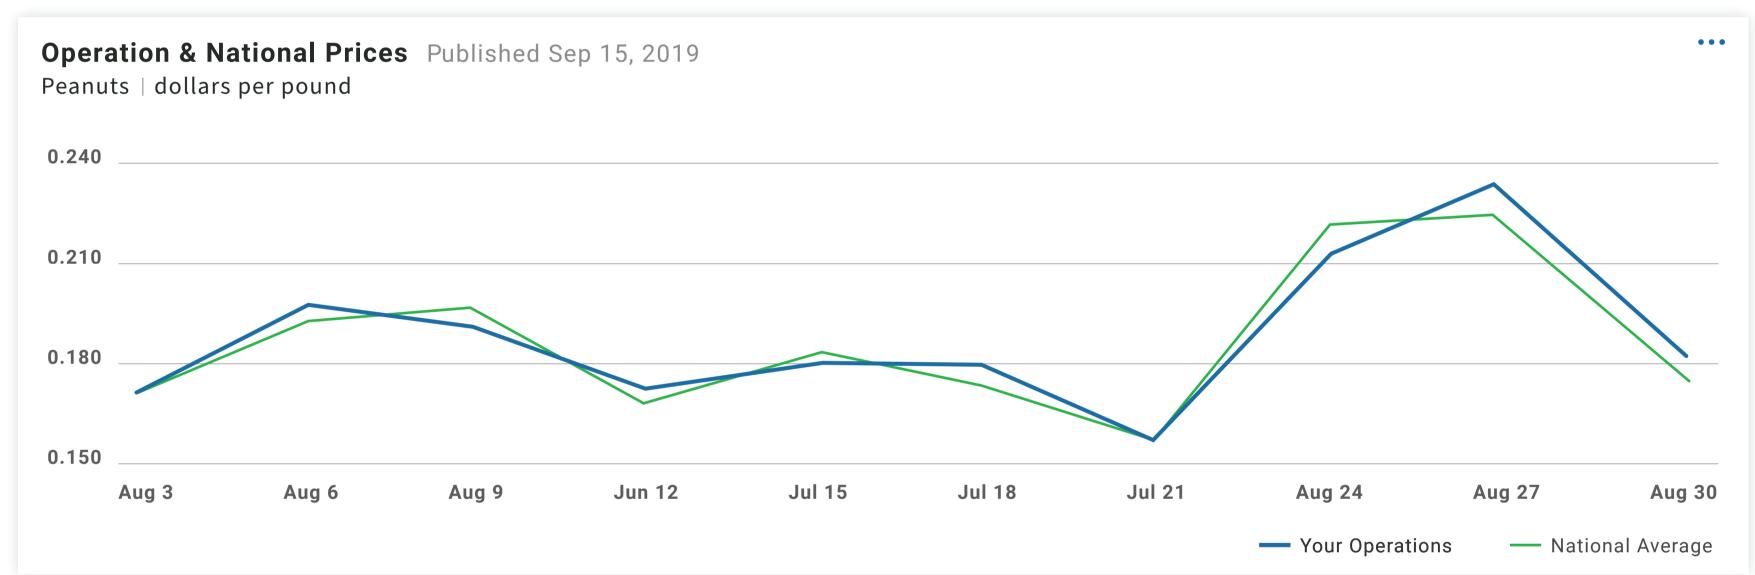

## **MOST RECENT**

**August Peanut Pricing** Published on Sep 15, 2019 Data on the fluctuation of peanut pricing across the nation in the month of August

**August Peanut Acreage** Published on Sep 5, 2019