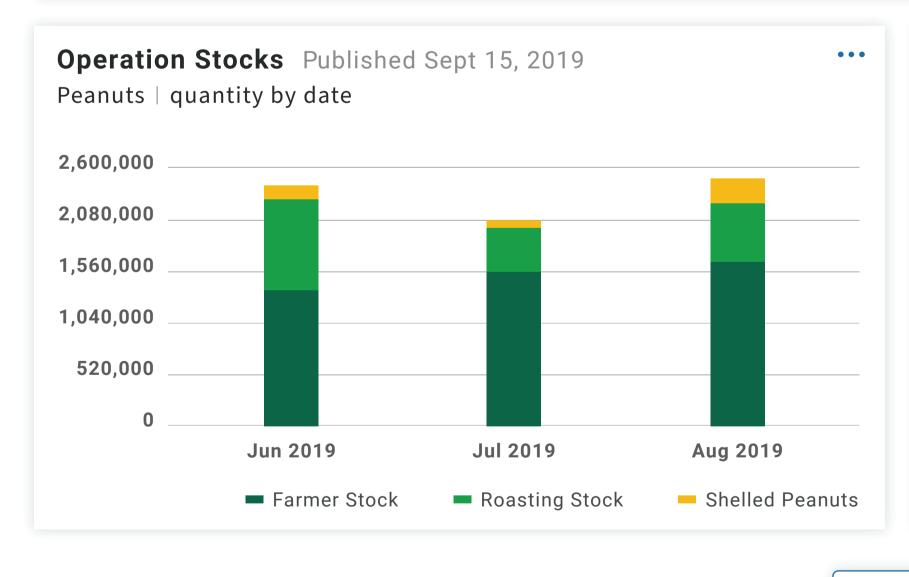

## **MOST RECENT**

**August Peanut Pricing** Published on Sep 15, 2019 Data on the fluctuation of peanut pricing across the nation in the month of August

**August Peanut Acreage** Published on Sep 5, 2019