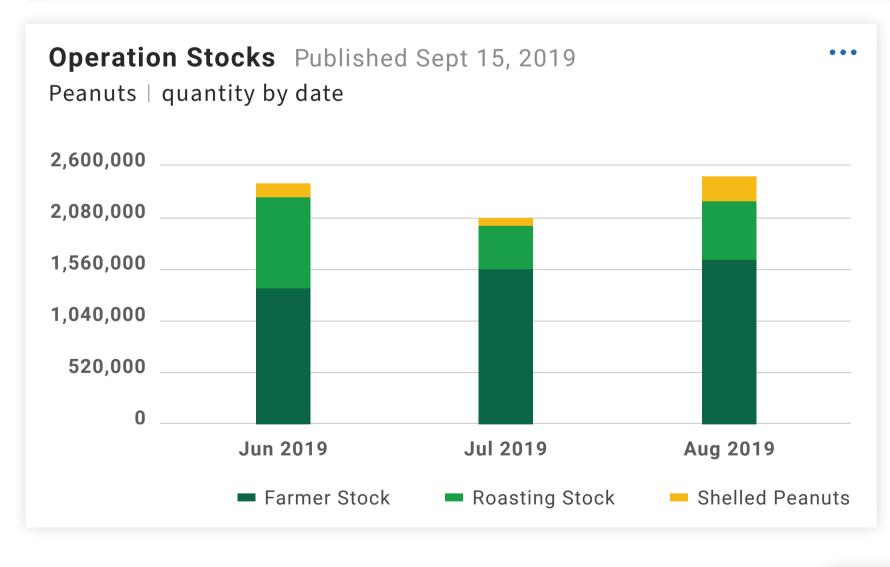

## **MOST RECENT**

**August Peanut Pricing** Published on Sep 15, 2019 Data on the fluctuation of peanut pricing across the nation in the month of August

**August Peanut Acreage** Published on Sep 5, 2019

Data on acreage utility for peanut farming in month of August

August Seasonal Squash Har... Published on Sep 3, 2019

Reports on harvesting potential of squash for upcoming months based on August data

View