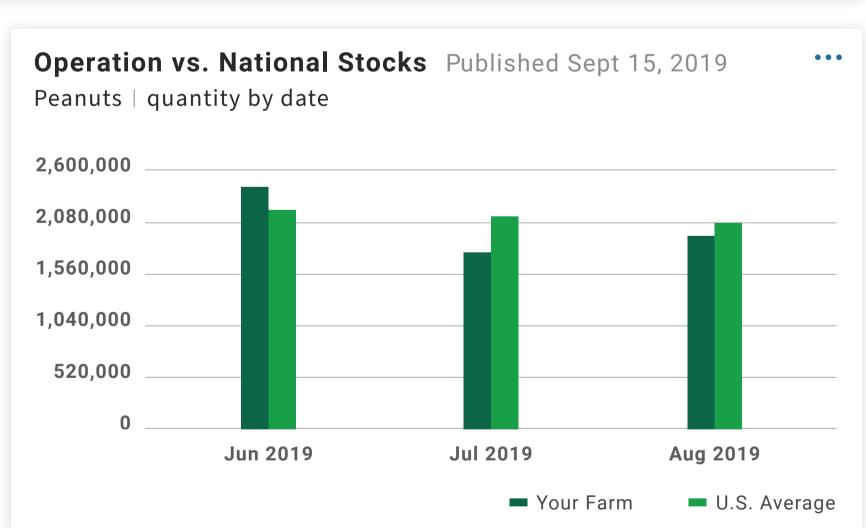

## **MOST RECENT**

**August Peanut Pricing** Published on Sep 15, 2019 Data on the fluctuation of peanut pricing across the nation in the month of August

**August Peanut Acreage** Published on Sep 5, 2019

Data on acreage utility for peanut farming in month of August

August Seasonal Squash Har... Published on Sep 3, 2019

Reports on harvesting potential of squash for upcoming months based on August data

View