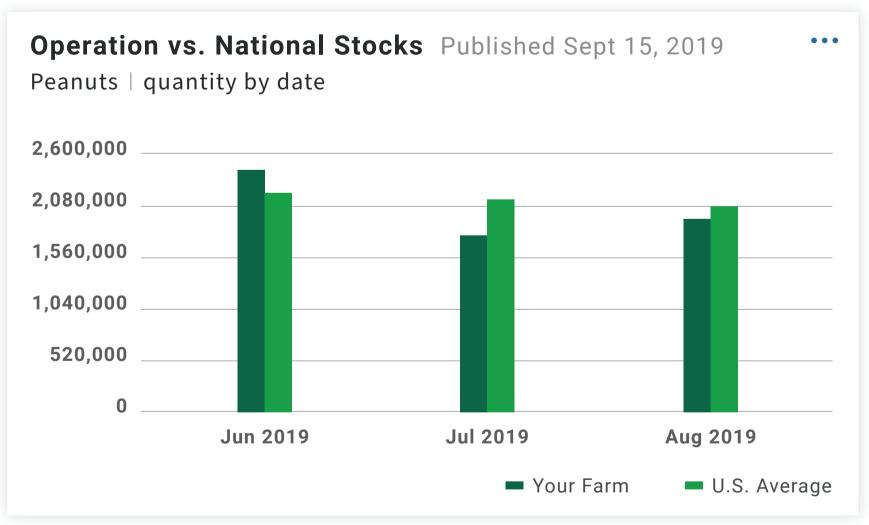

#### **RECENT ACTIVITY**

**Reports** View all > **August Peanut Pricing** Published on Sep 15, 2019 **August Peanut Acreage** Published on Sep 5, 2019 **August Seasonal Squash Harvesting** Published on Sep 3, 2019

## **MOST RECENT**

**August Peanut Pricing** Published on Sep 15, 2019 Data on the fluctuation of peanut pricing across the nation in the month of August

**August Peanut Acreage** Published on Sep 5, 2019