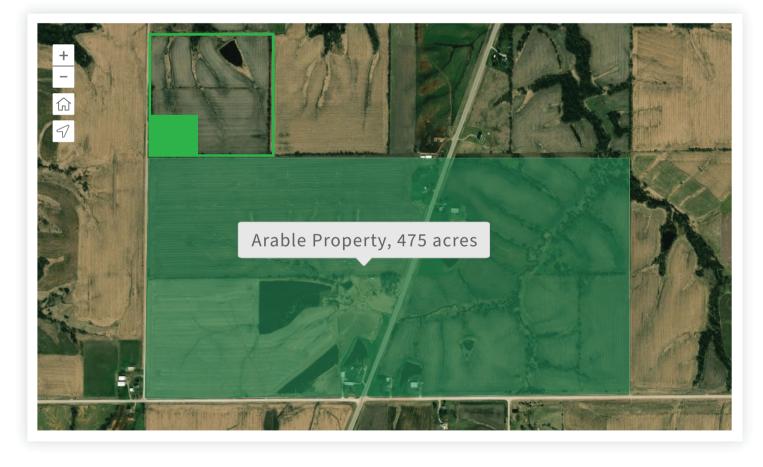

### **OPERATION INFORMATION**

**PROPERTY MAP** 

**OWNER** 

Andy Myers Bayfield Farms

**ACREAGE** 600 acres

**OPERATIONS** Peanuts, 260 acres Squash, 115 acres String Beans, 60 acres Corn, 40 acres

**TYPE** Arable, Commercial **EMPLOYEES** Melanie Myers