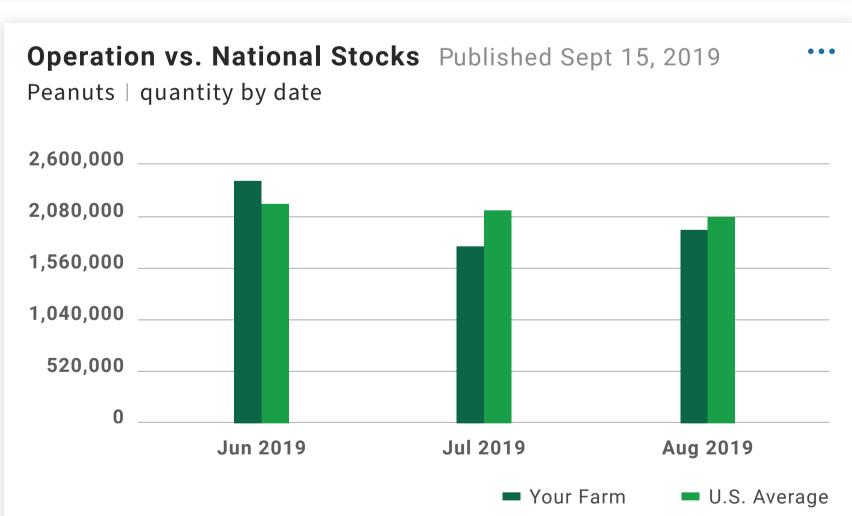

## **MOST RECENT**

**August Peanut Pricing** Published on Sep 15, 2019 Data on the fluctuation of peanut pricing across the nation in the month of August

**August Peanut Acreage** Published on Sep 5, 2019

Data on acreage utility for peanut farming in month of August

August Seasonal Squash Har... Published on Sep 3, 2019

Reports on harvesting potential of squash for upcoming months based on August data

View