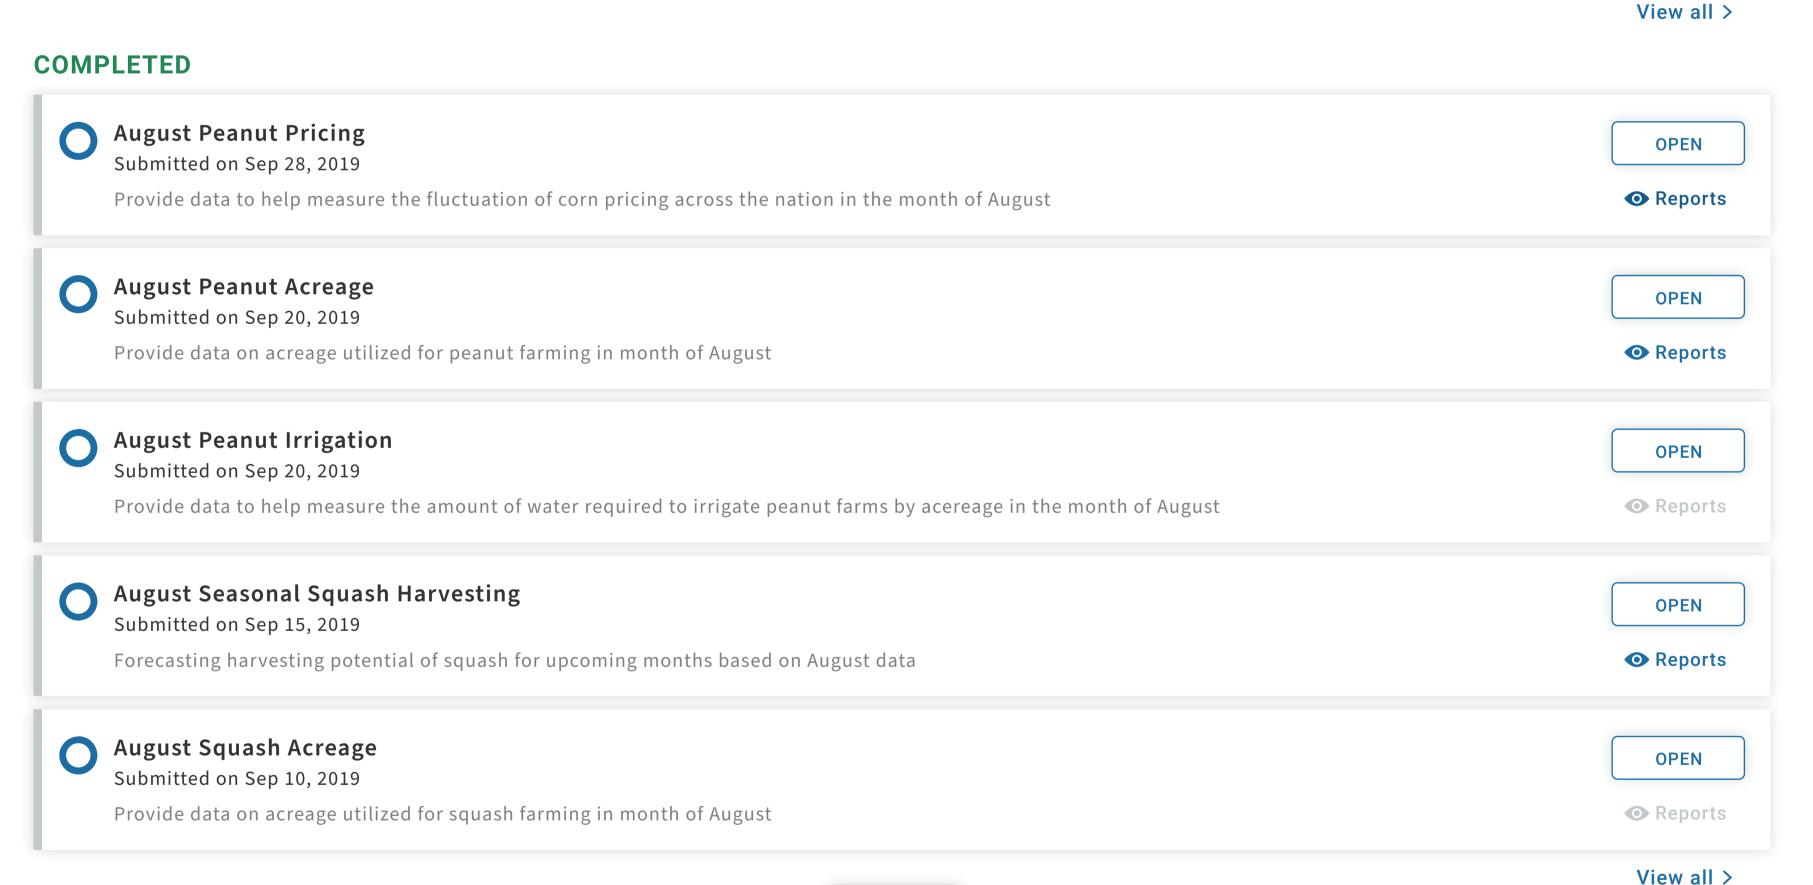

## **MOST RECENT**

**August Peanut Pricing** Published on Sep 15, 2019 Data on the fluctuation of peanut pricing across the nation in the month of August

**August Peanut Acreage** Published on Sep 5, 2019

Data on acreage utility for peanut farming in month of August

August Seasonal Squash Har... Published on Sep 3, 2019

Reports on harvesting potential of squash for upcoming months based on August data

View

**August Corn Pricing** Published on Sep 3, 2019

Data on the fluctuation of corn pricing across the nation in the month of August

View