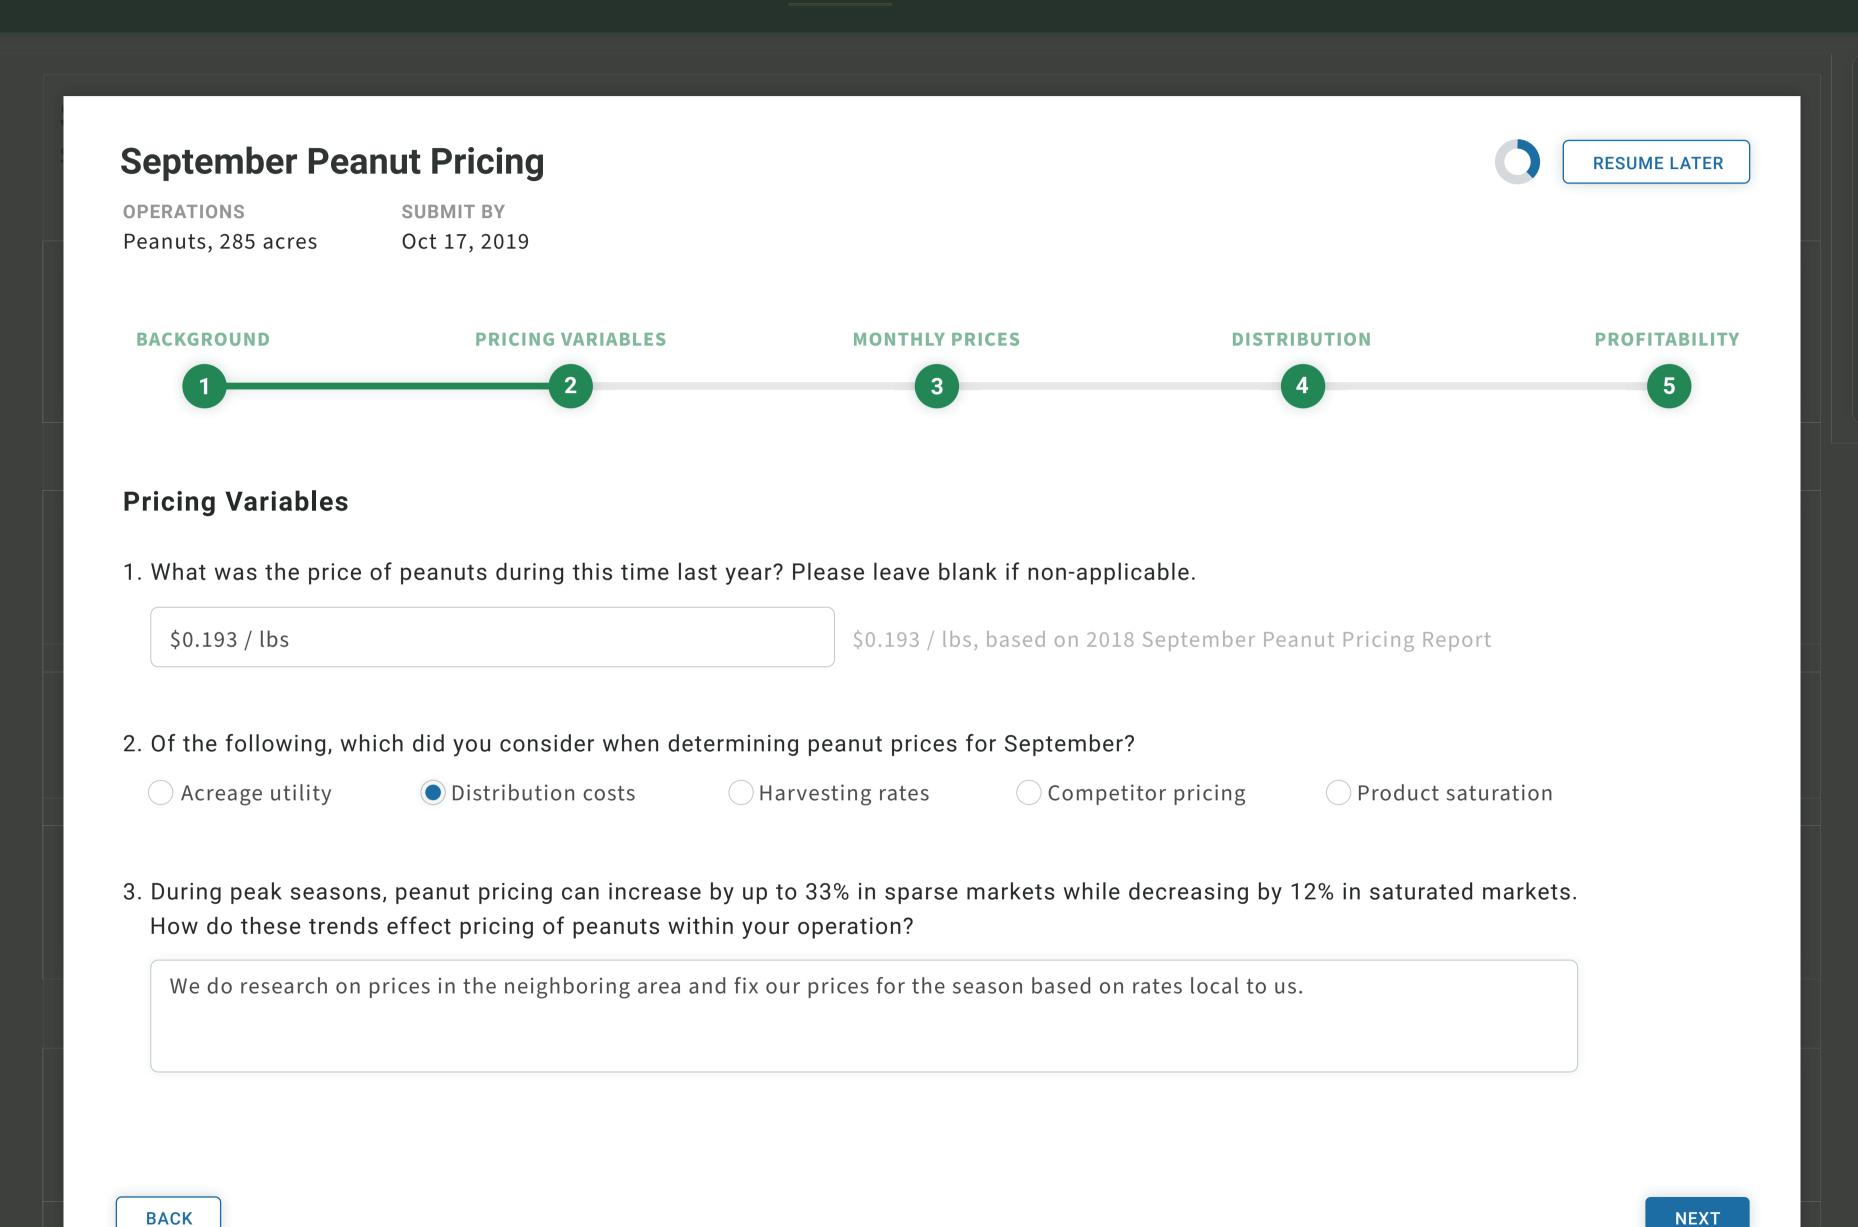

## **NEW**

September Peanut Pricing
Submit by Oct 17, 2019
Provide data to help measure the fluctuation of peanut pricing across the nation in the month of September