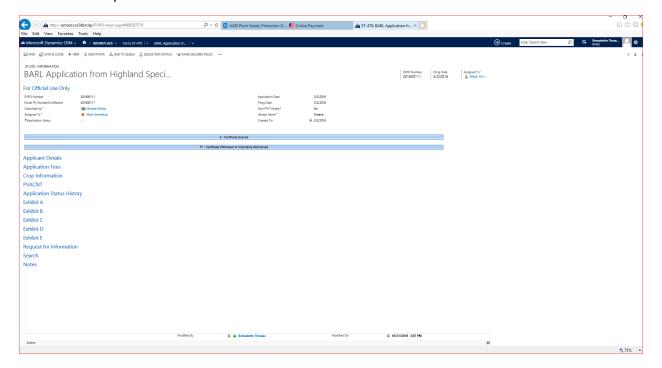

## Welcome page.



## Internal User Main Page



# External User Main Page (Copy sent by user)



## Application (ST-470)



# Exhibit A



### Exhibit B



Exhibit C



Could not capture the entire Exhibit C form in one snapshot.

### Exhibit D



### Exhibit E



Pay Fees page contain a list of applications that require fee payments. You select from that list and Continue to the pay.gov section.

Pay.gov – the user is redirected to a page in pay.gov. The only information is returned to epvp is the information on the image below which is stored in the CRM part of the system.



#### Workplace

#### ST 470 with DropDown sections



### Exhibit C crop data from Portal submission



#### ST 470 Application information from Portal data entry