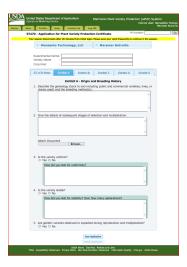

### Exhibit B

Exhibit C

Could not capture the entire Exhibit C form in one snapshot.