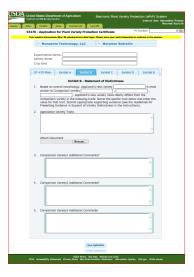

## Welcome page.



## Internal User Main Page



# External User Main Page (Copy sent by user)



## Application (ST-470)



# Exhibit A



### Exhibit B



Exhibit C



Could not capture the entire Exhibit C form in one snapshot.

### Exhibit D



### Exhibit E



Pay Fees page contain a list of applications that require fee payments. You select from that list and Continue to the pay.gov section.

Pay.gov – the user is redirected to a page in pay.gov. The only information is returned to epvp is the information on the image below which is stored in the CRM part of the system.



#### Workplace

#### ST 470 with DropDown sections



### Exhibit C crop data from Portal submission



#### ST 470 Application information from Portal data entry