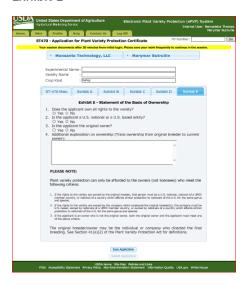

## Welcome page.



## Internal User Main Page



# External User Main Page (Copy sent by user)



## Application (ST-470)



# Exhibit A



### Exhibit B



Exhibit C



Could not capture the entire Exhibit C form in one snapshot.

### Exhibit D



### Exhibit E



Pay Fees page contain a list of applications that require fee payments. You select from that list and Continue to the pay.gov section.

Pay.gov – the user is redirected to a page in pay.gov. The only information is returned to epvp is the information on the image below which is stored in the CRM part of the system.



#### Workplace

#### ST 470 with DropDown sections



### Exhibit C crop data from Portal submission



#### ST 470 Application information from Portal data entry