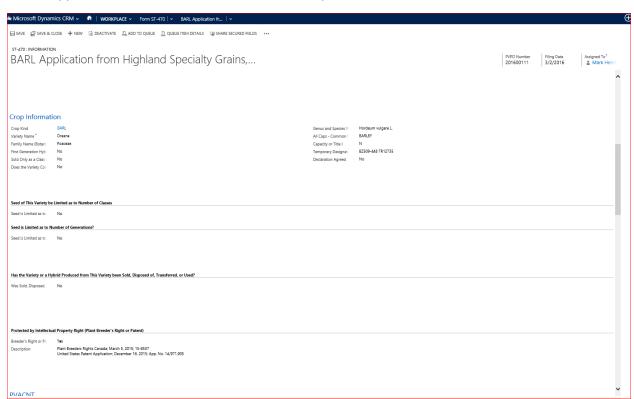

## Welcome page.



## Internal User Main Page



# External User Main Page (Copy sent by user)



## Application (ST-470)



# Exhibit A



### Exhibit B



Exhibit C



Could not capture the entire Exhibit C form in one snapshot.

### Exhibit D



### Exhibit E



Pay Fees page contain a list of applications that require fee payments. You select from that list and Continue to the pay.gov section.

Pay.gov – the user is redirected to a page in pay.gov. The only information is returned to epvp is the information on the image below which is stored in the CRM part of the system.



#### Workplace

#### ST 470 with DropDown sections



### Exhibit C crop data from Portal submission



#### ST 470 Application information from Portal data entry