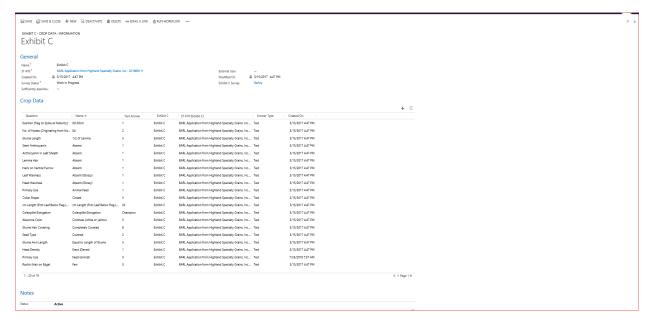

### Exhibit B

Exhibit C

Could not capture the entire Exhibit C form in one snapshot.

### Exhibit C crop data from Portal submission