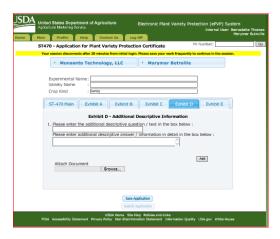

## Welcome page.



## Internal User Main Page



# External User Main Page (Copy sent by user)



## Application (ST-470)



# Exhibit A



### Exhibit B



Exhibit C



Could not capture the entire Exhibit C form in one snapshot.

### Exhibit D



### Exhibit E



Pay Fees page contain a list of applications that require fee payments. You select from that list and Continue to the pay.gov section.

Pay.gov – the user is redirected to a page in pay.gov. The only information is returned to epvp is the information on the image below which is stored in the CRM part of the system.



#### Workplace

#### ST 470 with DropDown sections



### Exhibit C crop data from Portal submission



#### ST 470 Application information from Portal data entry