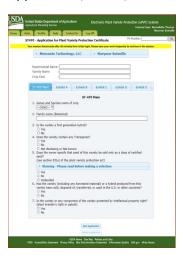

## Welcome page.



## Internal User Main Page



# External User Main Page (Copy sent by user)



## Application (ST-470)



# Exhibit A



### Exhibit B



Exhibit C



Could not capture the entire Exhibit C form in one snapshot.

### Exhibit D



### Exhibit E



Pay Fees page contain a list of applications that require fee payments. You select from that list and Continue to the pay.gov section.

Pay.gov – the user is redirected to a page in pay.gov. The only information is returned to epvp is the information on the image below which is stored in the CRM part of the system.



#### Workplace

#### ST 470 with DropDown sections



### Exhibit C crop data from Portal submission



#### ST 470 Application information from Portal data entry