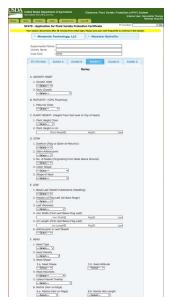

## Welcome page.



## Internal User Main Page



# External User Main Page (Copy sent by user)



## Application (ST-470)



# Exhibit A



### Exhibit B



Exhibit C



Could not capture the entire Exhibit C form in one snapshot.

### Exhibit D



### Exhibit E



Pay Fees page contain a list of applications that require fee payments. You select from that list and Continue to the pay.gov section.

Pay.gov – the user is redirected to a page in pay.gov. The only information is returned to epvp is the information on the image below which is stored in the CRM part of the system.



#### Workplace

#### ST 470 with DropDown sections



### Exhibit C crop data from Portal submission



#### ST 470 Application information from Portal data entry