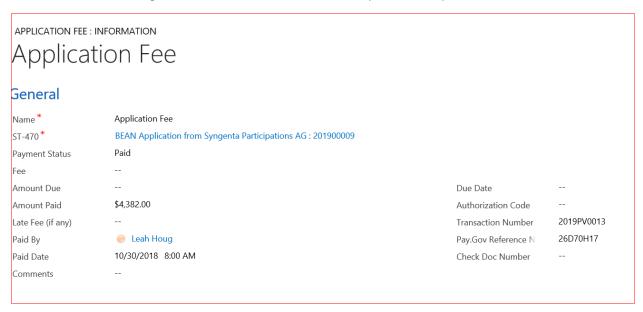

### Exhibit E

Pay Fees page contain a list of applications that require fee payments. You select from that list and Continue to the pay.gov section.

Pay.gov – the user is redirected to a page in pay.gov. The only information is returned to epvp is the information on the image below which is stored in the CRM part of the system.