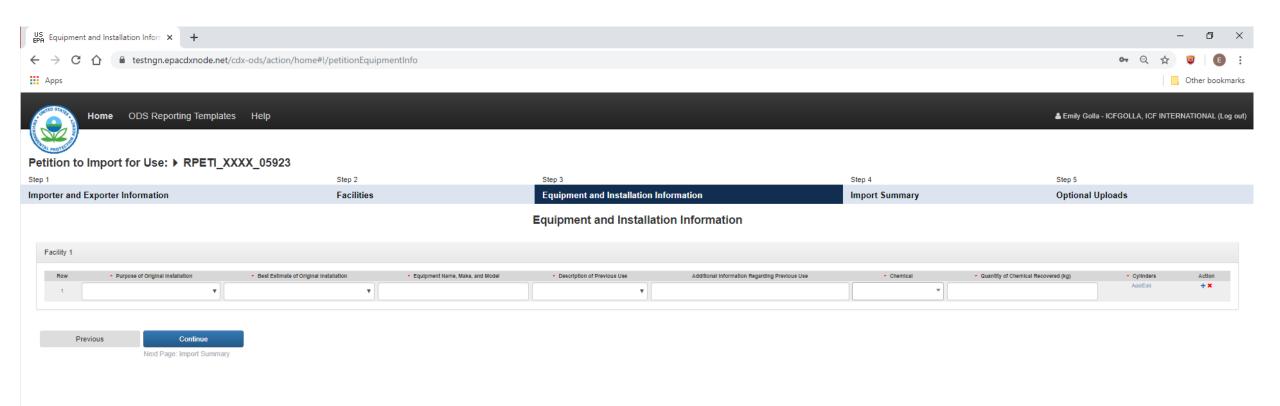

## Petition to Import for Use: ▶ RPETI\_XXXX\_05923

| Step 1                            | Step 2     | Step 3                                 | Step 4         | Step 5           |
|-----------------------------------|------------|----------------------------------------|----------------|------------------|
| Importer and Exporter Information | Facilities | Equipment and Installation Information | Import Summary | Optional Uploads |
| Facilities                        |            |                                        |                |                  |