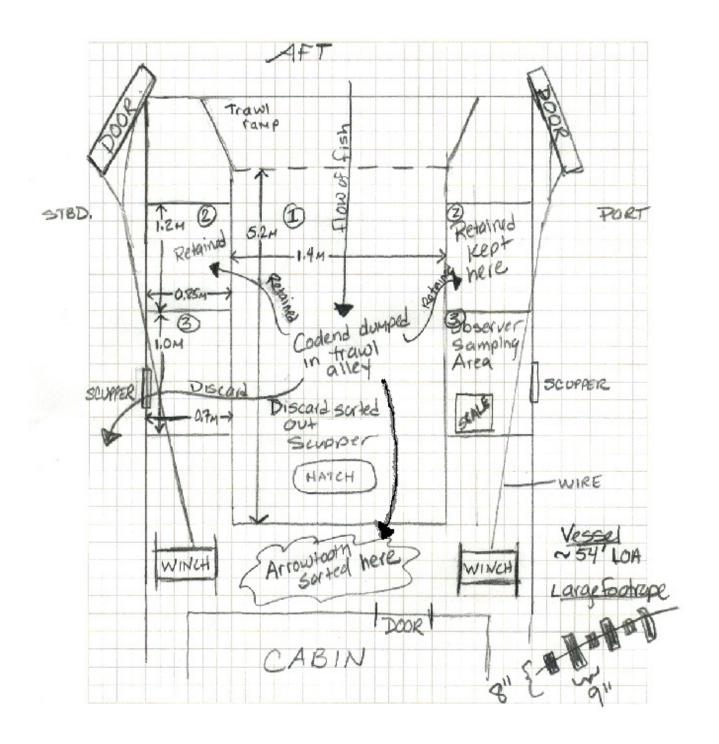

### **Observer Logbook**

NOAA

| Name:        |  |  |  |
|--------------|--|--|--|
|              |  |  |  |
|              |  |  |  |
|              |  |  |  |
| Time period: |  |  |  |

This logbook is to be used to record all details of your deployment. Take a few minutes to look at each section to familiarize yourself with the format. Each section has instructions on what information to include and how to record it. Please refer to your sampling manual for more detailed instructions, such as documenting a suspected violation.