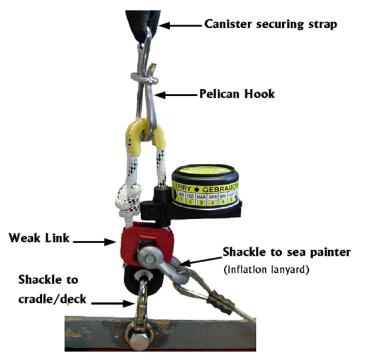

### **Observer Logbook**

NOAA

| Name:        |  |  |  |
|--------------|--|--|--|
|              |  |  |  |
|              |  |  |  |
|              |  |  |  |
| Time period: |  |  |  |

This logbook is to be used to record all details of your deployment. Take a few minutes to look at each section to familiarize yourself with the format. Each section has instructions on what information to include and how to record it. Please refer to your sampling manual for more detailed instructions, such as documenting a suspected violation.