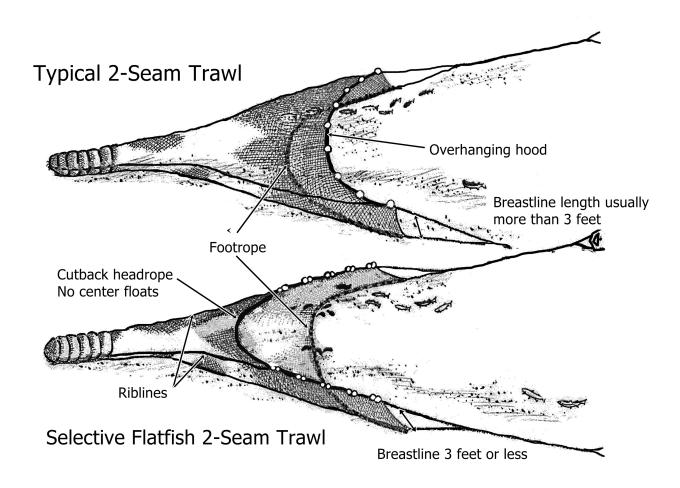

### **Observer Logbook**

NOAA

| Name:        |  |  |  |
|--------------|--|--|--|
|              |  |  |  |
|              |  |  |  |
|              |  |  |  |
| Time period: |  |  |  |

This logbook is to be used to record all details of your deployment. Take a few minutes to look at each section to familiarize yourself with the format. Each section has instructions on what information to include and how to record it. Please refer to your sampling manual for more detailed instructions, such as documenting a suspected violation.