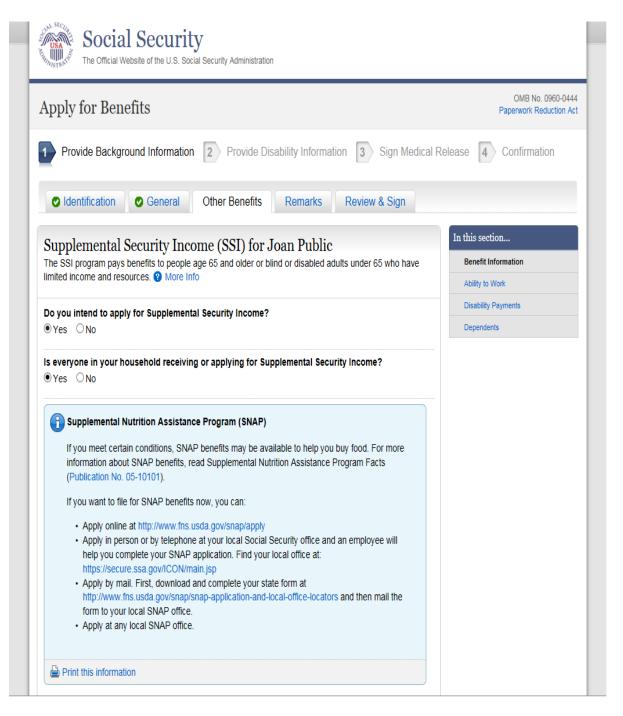

#### Current Screen Benefit Information for 1<sup>st</sup> party (CA resident with intent to file for SSI)