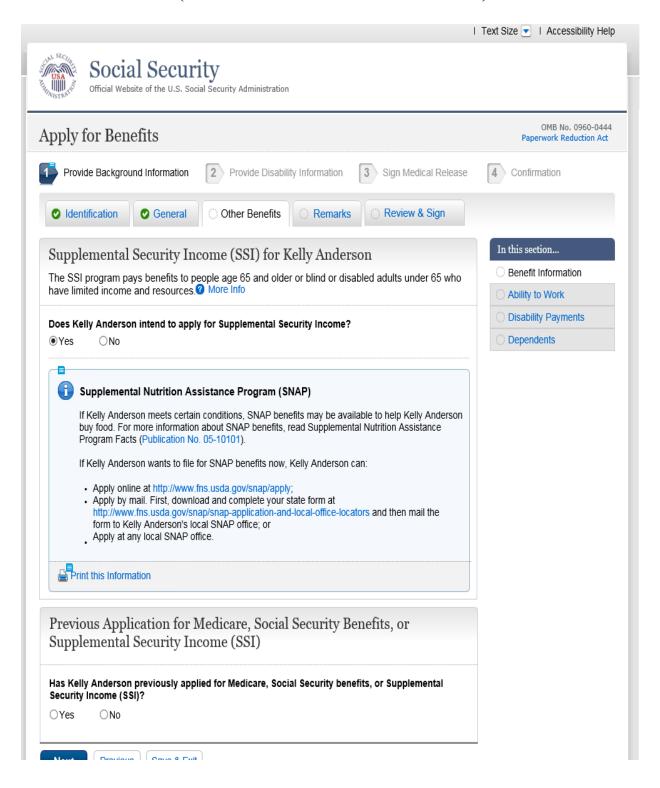

#### Current Screen Benefit Information for 3<sup>rd</sup> party (CA resident with intent to file for SSI)