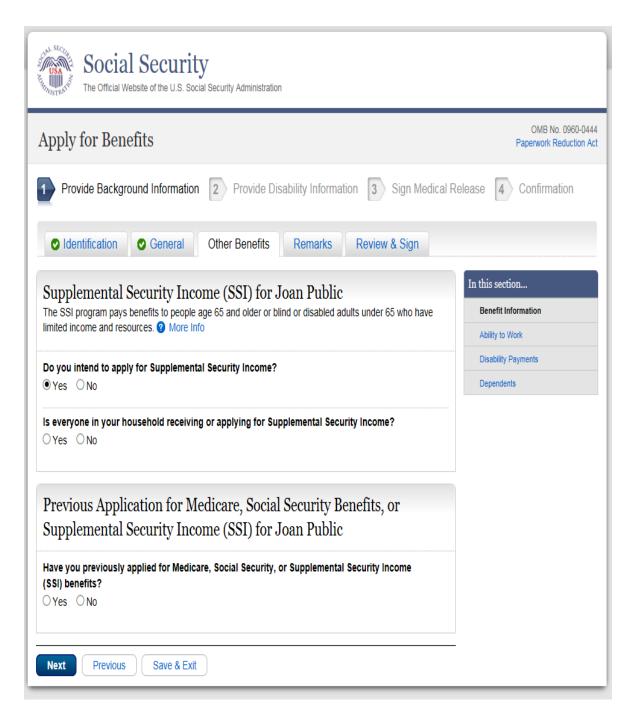

#### Modified Screen Benefit Information for 1<sup>st</sup> party (CA resident with intent to file)