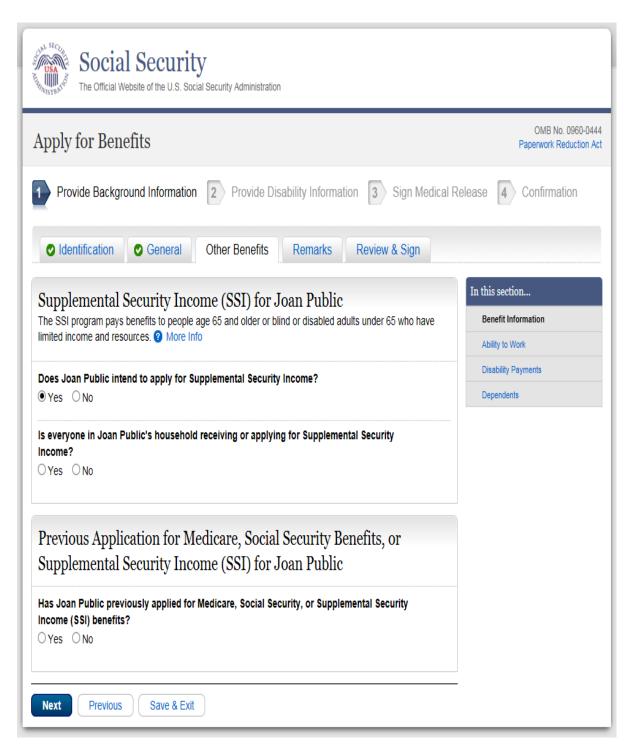

#### Modified Screen Benefit Information for 3rd party (CA resident with intent to file)