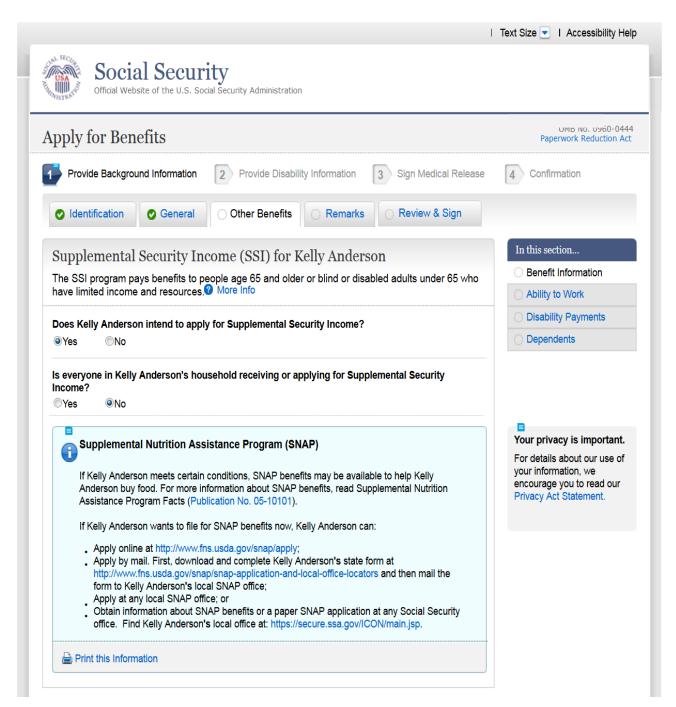

# $\begin{tabular}{ll} Modified Screen \\ Benefit Information for $1^{st}$ party \\ (CA resident with "No" to everyone in household filing for SSI) \\ \end{tabular}$