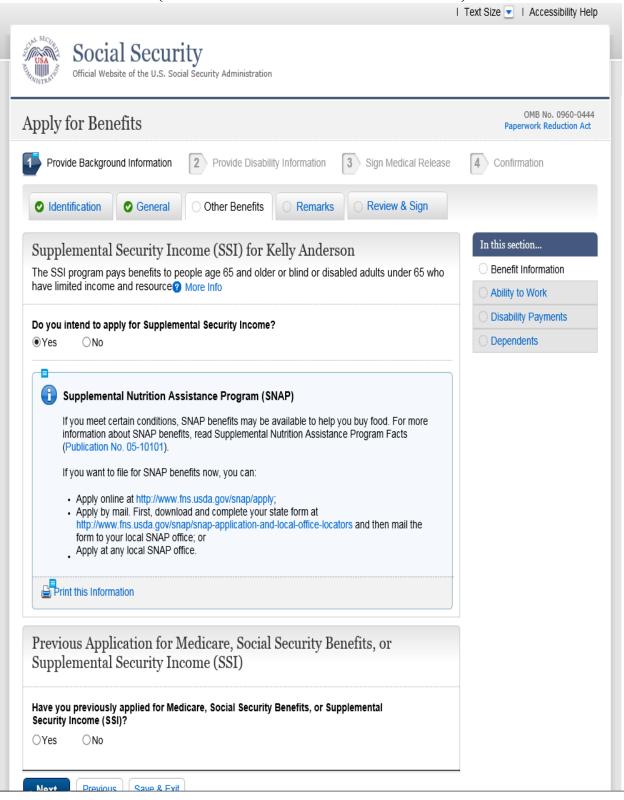

#### Current Screen Benefit Information for 1<sup>st</sup> party (CA resident with intent to file for SSI)