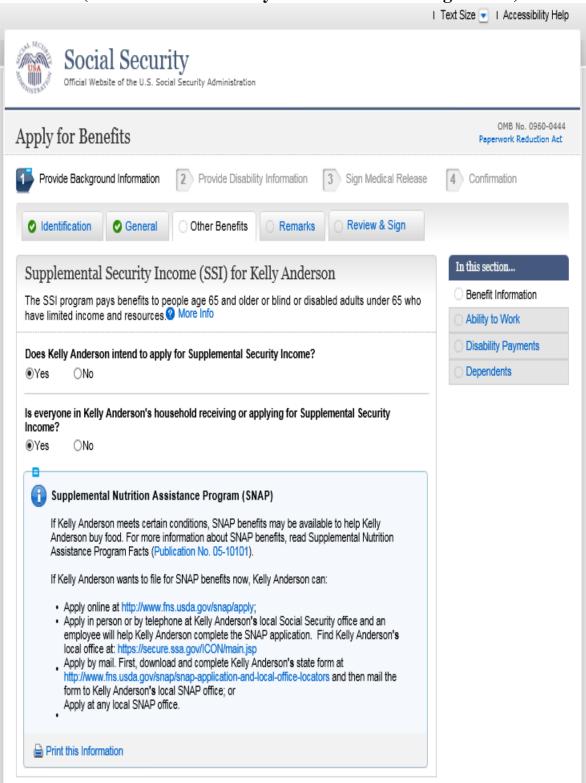

#### Current Screen Benefit Information for 3<sup>rd</sup> party (CA resident with intent to file for SSI)