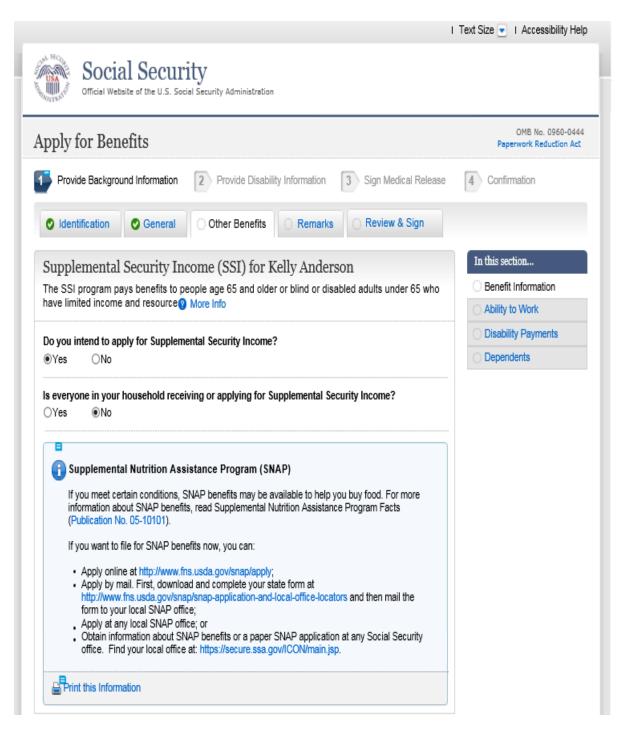

## Modified Screen Benefit Information for 3<sup>rd</sup> party (CA resident with everyone in household filing for SSI)