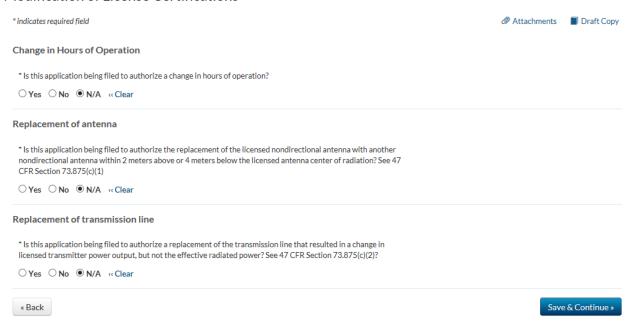

|                           |                |
| *Would a Commission grant of Authorization for this location be an action which may have a 47 C.F.R. Section 1.1306?                             | significant environment   | al effect? See |
| ○ Yes ○ No ‹‹Clear                                                                                                                               |                           |                |
| « Back                                                                                                                                           | Save &                    | Continue »     |

#### Modification of License Certifications



### Certification

| * indicates required field                                                                                                                                                                                                                                                         |                                                                                                                                                                                                       | Attachments                                                 | ■ Draft Copy   |  |
|-------------------------------------------------------------------------------------------------------------------------------------------------------------------------------------------------------------------------