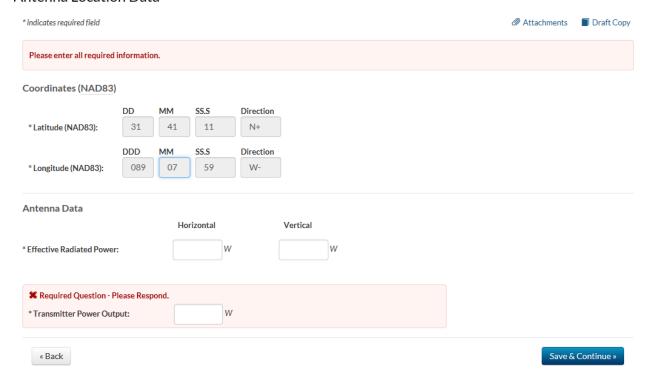

|                 |                      |                   |
| * State:                                     | Select ▼        |                      |                   |
| * Zip Code:                                  |                 |                      |                   |
| * Phone:                                     |                 |                      |                   |
| * Email:                                     |                 |                      |                   |
|                                              |                 |                      |                   |
| « Back                                       |                 | Save & Add Another » | Save & Continue » |

### Channel and Facility Information



#### Antenna Location Data



#### Antenna Technical Data

| * indicates required field                          |                                      |                 | Attachments | ■ Draft Copy |
|-----------------------------------------------------|--------------------------------------|-----------------|-------------|--------------|
| Transmitting Antenna                                |                                      |                 |             |              |
| * Manufacturer / Make :                             |                                      |                 |             |              |
| *Model:                                             |                                      |                 |             |              |
| * Number of Sections:                               |